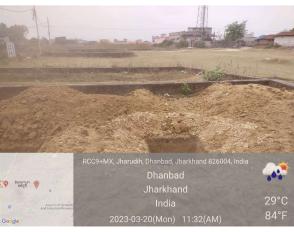

## Site Visit Photographs:

Page 2 of 4 Printed on: 24 March, 2023

Printed on: 24 March, 2023

 $\textbf{Recommendation} \ : \ Verified \ \& \ found \ Ok$ 

Remark : Site Inspection done and found okay. Site visit report is attached. Please check for further approval.