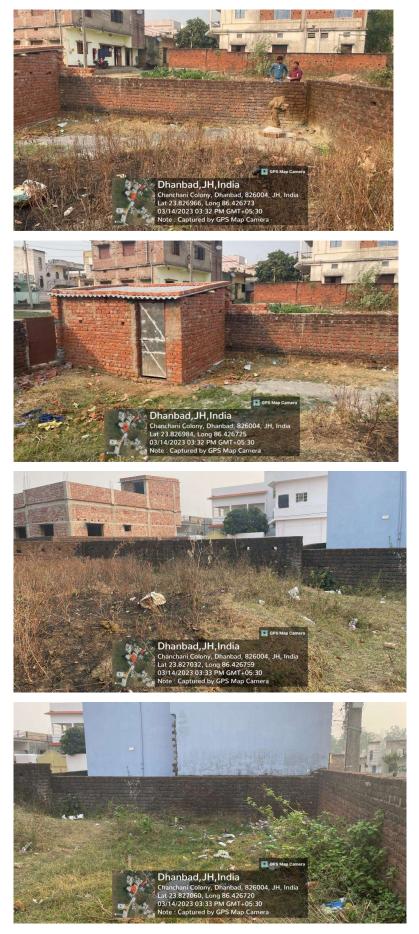

## Site Visit Photographs :

**Recommendation** : Having Objections & require to raise shortfall **Remark** : Please show north line in site plan sketch.

Manoj Kumar Singh Town Planning Officer