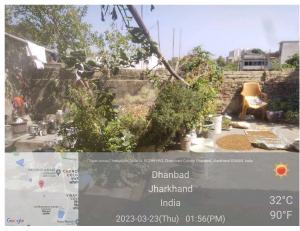

## **Site Visit Photographs:**

Page 2 of 5 Printed on: 24 March, 2023

Recommendation: Verified & found Ok

**Remark**: OLD TEMPORARY STRUCTURE AVAILABLE ON SITE. Site Inspection done and found okay. Site visit report is attached. Please check for further approval.