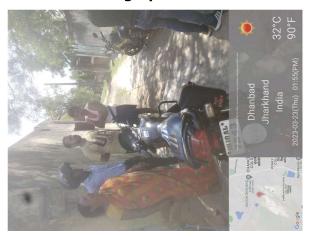

## **Site Visit Photographs:**

Page 2 of 5 Printed on: 24 March, 2023

Recommendation: Verified & found Ok

**Remark**: OLD TEMPORARY STRUCTURE AVAILABLE ON SITE. Site Inspection done and found okay. Site visit report is attached. Please check for further approval.