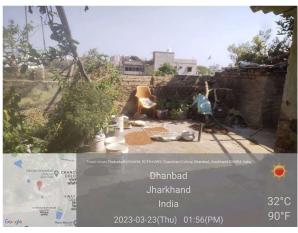

## **Site Visit Photographs:**

Page 2 of 5 Printed on: 24 March, 2023

Recommendation: Verified & found Ok

**Remark**: OLD TEMPORARY STRUCTURE AVAILABLE ON SITE. Site Inspection done and found okay. Site visit report is attached. Please check for further approval.