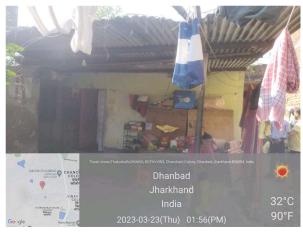

## **Site Visit Photographs:**

Page 2 of 5 Printed on: 24 March, 2023

Recommendation: Verified & found Ok

**Remark**: OLD TEMPORARY STRUCTURE AVAILABLE ON SITE. Site Inspection done and found okay. Site visit report is attached. Please check for further approval.