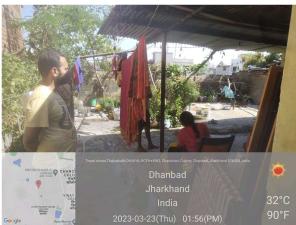

## **Site Visit Photographs:**

Page 2 of 5 Printed on: 24 March, 2023

Recommendation: Verified & found Ok

**Remark**: OLD TEMPORARY STRUCTURE AVAILABLE ON SITE. Site Inspection done and found okay. Site visit report is attached. Please check for further approval.