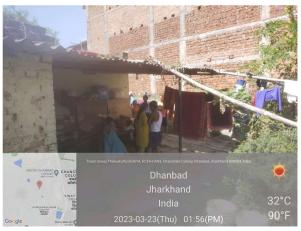

## **Site Visit Photographs:**

Page 2 of 5 Printed on: 24 March, 2023

Recommendation: Verified & found Ok

**Remark**: OLD TEMPORARY STRUCTURE AVAILABLE ON SITE. Site Inspection done and found okay. Site visit report is attached. Please check for further approval.