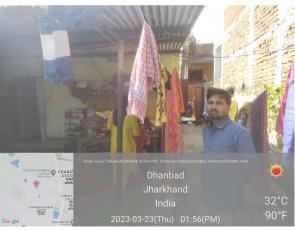

## **Site Visit Photographs:**

Page 2 of 5 Printed on: 24 March, 2023

Recommendation: Verified & found Ok

**Remark**: OLD TEMPORARY STRUCTURE AVAILABLE ON SITE. Site Inspection done and found okay. Site visit report is attached. Please check for further approval.