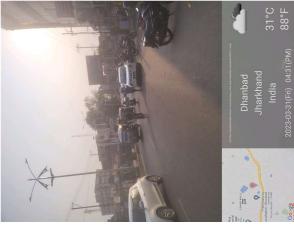

## Site Visit Photographs:

Page 2 of 6 Printed on: 01 April, 2023

Recommendation: Verified & found Ok

**Remark**: OLD PERMANENT AND TEMPORARY STRUCTURE AVAILABLE ON SITE. Site Inspection done and found okay. Site visit report is attached. Please check for further approval.