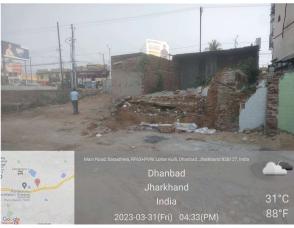

## Site Visit Photographs:

Page 2 of 6 Printed on: 01 April, 2023

Recommendation: Verified & found Ok

**Remark**: OLD PERMANENT AND TEMPORARY STRUCTURE AVAILABLE ON SITE. Site Inspection done and found okay. Site visit report is attached. Please check for further approval.