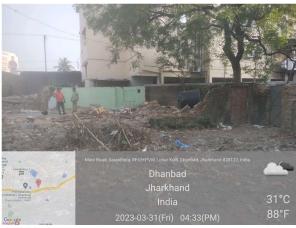

## Site Visit Photographs:

Page 2 of 6 Printed on: 01 April, 2023

Recommendation: Verified & found Ok

**Remark**: OLD PERMANENT AND TEMPORARY STRUCTURE AVAILABLE ON SITE. Site Inspection done and found okay. Site visit report is attached. Please check for further approval.