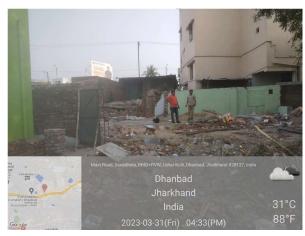

## Site Visit Photographs:

Page 2 of 6 Printed on: 01 April, 2023

Recommendation: Verified & found Ok

**Remark**: OLD PERMANENT AND TEMPORARY STRUCTURE AVAILABLE ON SITE. Site Inspection done and found okay. Site visit report is attached. Please check for further approval.