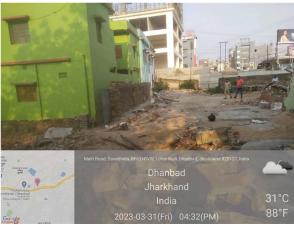

## Site Visit Photographs:

Page 2 of 6 Printed on: 01 April, 2023

Recommendation: Verified & found Ok

**Remark**: OLD PERMANENT AND TEMPORARY STRUCTURE AVAILABLE ON SITE. Site Inspection done and found okay. Site visit report is attached. Please check for further approval.