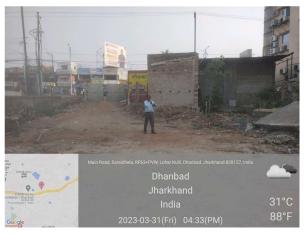

## Site Visit Photographs:

Page 2 of 6 Printed on: 01 April, 2023

Recommendation: Verified & found Ok

**Remark**: OLD PERMANENT AND TEMPORARY STRUCTURE AVAILABLE ON SITE. Site Inspection done and found okay. Site visit report is attached. Please check for further approval.