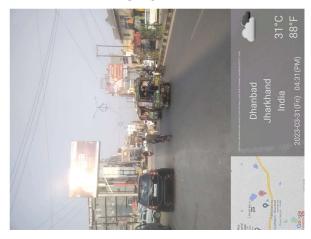

## Site Visit Photographs:

Page 2 of 6 Printed on: 01 April, 2023

Recommendation: Verified & found Ok

**Remark**: OLD PERMANENT AND TEMPORARY STRUCTURE AVAILABLE ON SITE. Site Inspection done and found okay. Site visit report is attached. Please check for further approval.