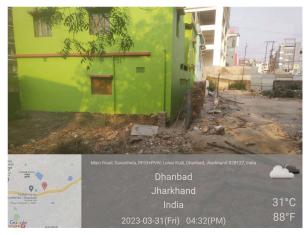

## Site Visit Photographs:

Page 2 of 6 Printed on: 01 April, 2023

Recommendation: Verified & found Ok

**Remark**: OLD PERMANENT AND TEMPORARY STRUCTURE AVAILABLE ON SITE. Site Inspection done and found okay. Site visit report is attached. Please check for further approval.