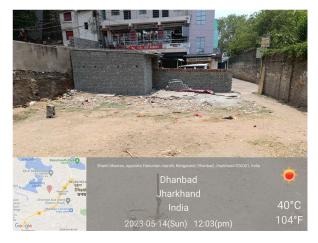

## Site Visit Photographs:

Page 2 of 4 Printed on: 15 May, 2023

Recommendation: Verified & found Ok

**Remark**: TEMPORARY STRUCTURE AVAILABLE ON SITE. Site Inspection done and found okay. Site visit report is attached. Please check for further approval.