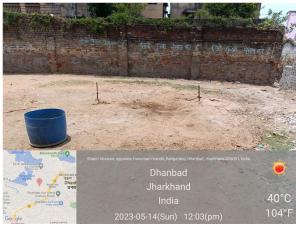

## Site Visit Photographs:

Page 2 of 4 Printed on: 15 May, 2023

Recommendation: Verified & found Ok

**Remark**: TEMPORARY STRUCTURE AVAILABLE ON SITE. Site Inspection done and found okay. Site visit report is attached. Please check for further approval.