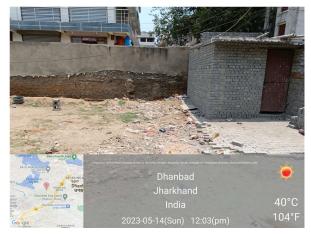

## Site Visit Photographs:

Page 2 of 4 Printed on: 15 May, 2023

Recommendation: Verified & found Ok

**Remark**: TEMPORARY STRUCTURE AVAILABLE ON SITE. Site Inspection done and found okay. Site visit report is attached. Please check for further approval.