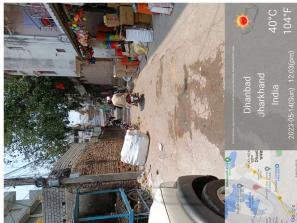

## Site Visit Photographs:

Page 2 of 4 Printed on: 15 May, 2023

Recommendation: Verified & found Ok

**Remark**: TEMPORARY STRUCTURE AVAILABLE ON SITE. Site Inspection done and found okay. Site visit report is attached. Please check for further approval.