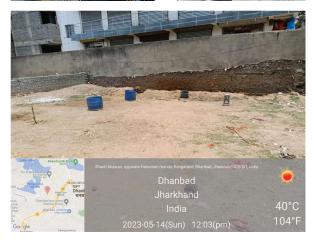

## Site Visit Photographs:

Page 2 of 4 Printed on: 15 May, 2023

Recommendation: Verified & found Ok

**Remark**: TEMPORARY STRUCTURE AVAILABLE ON SITE. Site Inspection done and found okay. Site visit report is attached. Please check for further approval.