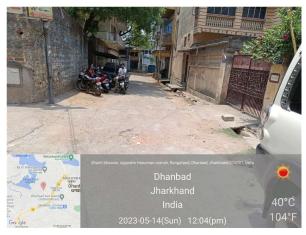

## Site Visit Photographs:

Page 2 of 4 Printed on: 15 May, 2023

Recommendation: Verified & found Ok

**Remark**: TEMPORARY STRUCTURE AVAILABLE ON SITE. Site Inspection done and found okay. Site visit report is attached. Please check for further approval.