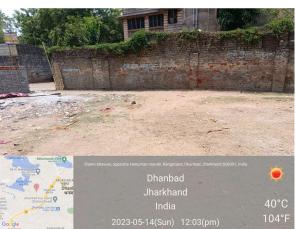

## Site Visit Photographs:

Page 2 of 4 Printed on: 15 May, 2023

Recommendation: Verified & found Ok

**Remark**: TEMPORARY STRUCTURE AVAILABLE ON SITE. Site Inspection done and found okay. Site visit report is attached. Please check for further approval.