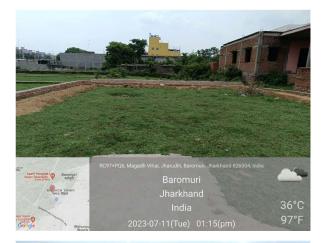

## Site Visit Photographs :

Recommendation : Verified & found Ok Remark : Site Inspection done and found okay. Site visit report is attached. Please check for further approval.

Shivshankar Kumar Junior Engg