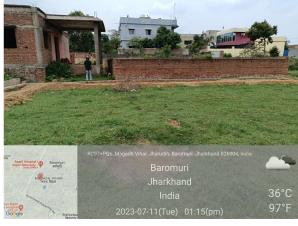

## Site Visit Photographs :

Recommendation : Verified & found Ok Remark : Site Inspection done and found okay. Site visit report is attached. Please check for further approval.

Shivshankar Kumar Junior Engg