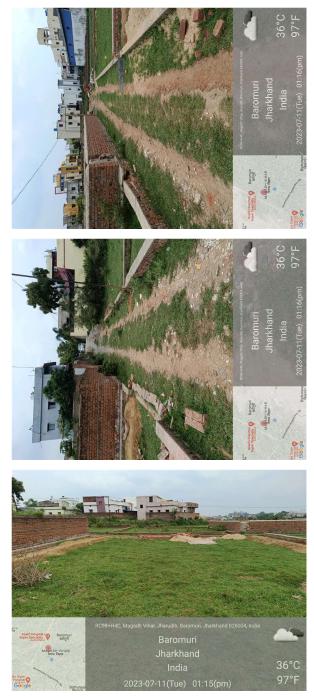

## Site Visit Photographs :

Recommendation : Verified & found Ok Remark : Site Inspection done and found okay. Site visit report is attached. Please check for further approval.

Shivshankar Kumar Junior Engg