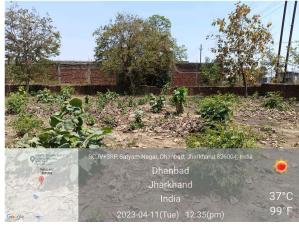

## Site Visit Photographs :

Recommendation : Verified & found Ok

**Remark** : Site Inspection done and found okay. Site visit report is attached. Please check for further approval.

Shivshankar Kumar Junior Engg