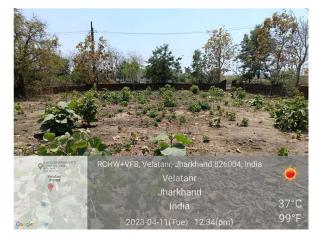

## Site Visit Photographs :

Recommendation : Verified & found Ok

**Remark** : Site Inspection done and found okay. Site visit report is attached. Please check for further approval.

Shivshankar Kumar Junior Engg