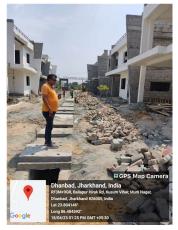

| VACANT LAND                                  |
| 35. | SOUTH                                                  | HOUSE                                        |
| 36. | Length of the Road(In Mtr.)                            | Exceeding 100<br>meter and upto 250<br>meter |
| 37. | Existing Width of the Road(In Mtr.)                    | 6.7                                          |
| 38. | Proposed Width of the Road as per Master Plan(In Mtr.) | 6.7                                          |
| 39. | Width of the RoadWidening(In Mtr.)                     | 0                                            |
| 40. | Plot area (As per deed)                                | 133.59                                       |

## Site Visit Photographs :

















## Recommendation : Verified & found Ok

**Remark** : Site Inspection done and found okay.Site visit report is attached.Please check for further approval.

Rajesh Kumar Junior Engg