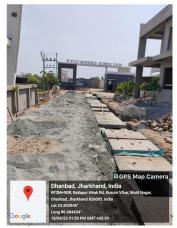

| VACANT LAND                                  |
| 35. | SOUTH                                                  | HOUSE                                        |
| 36. | Length of the Road(In Mtr.)                            | Exceeding 100<br>meter and upto 250<br>meter |
| 37. | Existing Width of the Road(In Mtr.)                    | 6.7                                          |
| 38. | Proposed Width of the Road as per Master Plan(In Mtr.) | 6.7                                          |
| 39. | Width of the RoadWidening(In Mtr.)                     | 0                                            |
| 40. | Plot area (As per deed)                                | 133.59                                       |

## Site Visit Photographs :

















## Recommendation : Verified & found Ok

**Remark** : Site Inspection done and found okay.Site visit report is attached.Please check for further approval.

Rajesh Kumar Junior Engg