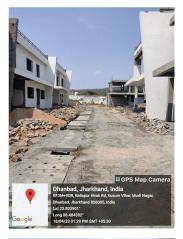

| VACANT LAND                                  |
| 35. | SOUTH                                                  | HOUSE                                        |
| 36. | Length of the Road(In Mtr.)                            | Exceeding 100<br>meter and upto 250<br>meter |
| 37. | Existing Width of the Road(In Mtr.)                    | 6.7                                          |
| 38. | Proposed Width of the Road as per Master Plan(In Mtr.) | 6.7                                          |
| 39. | Width of the RoadWidening(In Mtr.)                     | 0                                            |
| 40. | Plot area (As per deed)                                | 133.59                                       |

## Site Visit Photographs :

















## Recommendation : Verified & found Ok

**Remark** : Site Inspection done and found okay.Site visit report is attached.Please check for further approval.

Rajesh Kumar Junior Engg