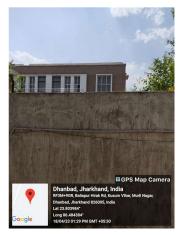

| VACANT LAND                                  |
| 35. | SOUTH                                                  | HOUSE                                        |
| 36. | Length of the Road(In Mtr.)                            | Exceeding 100<br>meter and upto 250<br>meter |
| 37. | Existing Width of the Road(In Mtr.)                    | 6.7                                          |
| 38. | Proposed Width of the Road as per Master Plan(In Mtr.) | 6.7                                          |
| 39. | Width of the RoadWidening(In Mtr.)                     | 0                                            |
| 40. | Plot area (As per deed)                                | 133.59                                       |

## Site Visit Photographs :

















## Recommendation : Verified & found Ok

**Remark** : Site Inspection done and found okay.Site visit report is attached.Please check for further approval.

Rajesh Kumar Junior Engg