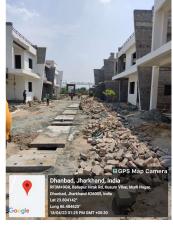

| VACANT LAND                                  |
| 35. | SOUTH                                                  | HOUSE                                        |
| 36. | Length of the Road(In Mtr.)                            | Exceeding 100<br>meter and upto 250<br>meter |
| 37. | Existing Width of the Road(In Mtr.)                    | 6.7                                          |
| 38. | Proposed Width of the Road as per Master Plan(In Mtr.) | 6.7                                          |
| 39. | Width of the RoadWidening(In Mtr.)                     | 0                                            |
| 40. | Plot area (As per deed)                                | 133.59                                       |

## Site Visit Photographs :

















## Recommendation : Verified & found Ok

**Remark** : Site Inspection done and found okay.Site visit report is attached.Please check for further approval.

Rajesh Kumar Junior Engg