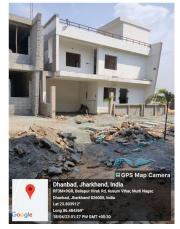

| VACANT LAND                                  |
| 35. | SOUTH                                                  | HOUSE                                        |
| 36. | Length of the Road(In Mtr.)                            | Exceeding 100<br>meter and upto 250<br>meter |
| 37. | Existing Width of the Road(In Mtr.)                    | 6.7                                          |
| 38. | Proposed Width of the Road as per Master Plan(In Mtr.) | 6.7                                          |
| 39. | Width of the RoadWidening(In Mtr.)                     | 0                                            |
| 40. | Plot area (As per deed)                                | 133.59                                       |

## Site Visit Photographs :

















## Recommendation : Verified & found Ok

**Remark** : Site Inspection done and found okay.Site visit report is attached.Please check for further approval.

Rajesh Kumar Junior Engg