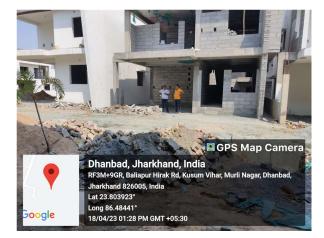

| VACANT LAND                                  |
| 35. | SOUTH                                                  | HOUSE                                        |
| 36. | Length of the Road(In Mtr.)                            | Exceeding 100<br>meter and upto 250<br>meter |
| 37. | Existing Width of the Road(In Mtr.)                    | 6.7                                          |
| 38. | Proposed Width of the Road as per Master Plan(In Mtr.) | 6.7                                          |
| 39. | Width of the RoadWidening(In Mtr.)                     | 0                                            |
| 40. | Plot area (As per deed)                                | 133.59                                       |

## Site Visit Photographs :

















## Recommendation : Verified & found Ok

**Remark** : Site Inspection done and found okay.Site visit report is attached.Please check for further approval.

Rajesh Kumar Junior Engg