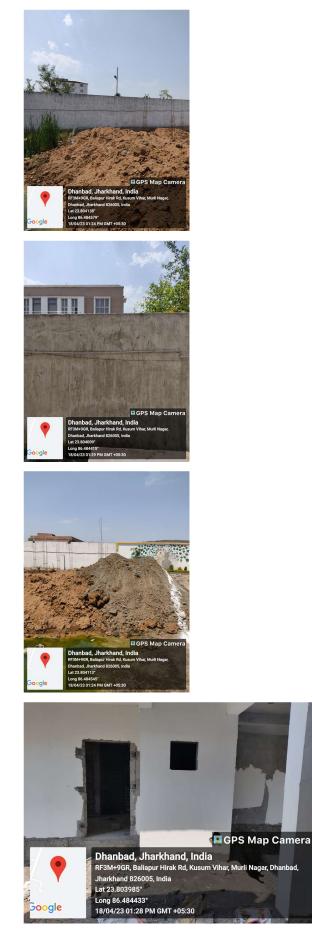

| VACANT LAND                                  |
| 35. | SOUTH                                                  | HOUSE                                        |
| 36. | Length of the Road(In Mtr.)                            | Exceeding 100<br>meter and upto 250<br>meter |
| 37. | Existing Width of the Road(In Mtr.)                    | 6.7                                          |
| 38. | Proposed Width of the Road as per Master Plan(In Mtr.) | 6.7                                          |
| 39. | Width of the RoadWidening(In Mtr.)                     | 0                                            |
| 40. | Plot area (As per deed)                                | 133.59                                       |

## Site Visit Photographs :

















## Recommendation : Verified & found Ok

**Remark** : Site Inspection done and found okay.Site visit report is attached.Please check for further approval.

Rajesh Kumar Junior Engg