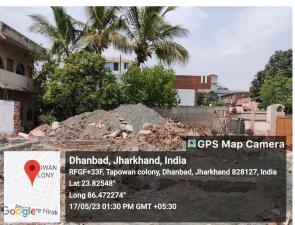

## **Site Visit Photographs:**

Page 2 of 7 Printed on: 19 May, 2023

Recommendation: Verified & found Ok

**Remark**: Site Inspection done and found okay. OLD RCC STRUCTURE IS EXISTING IN A CORNER OF PLOT. Site visit report is attached. Please check for further approval.