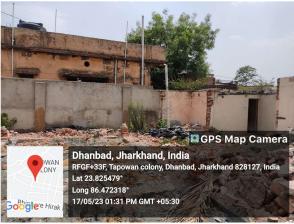

## **Site Visit Photographs:**

Page 2 of 7 Printed on: 19 May, 2023

Recommendation: Verified & found Ok

**Remark**: Site Inspection done and found okay. OLD RCC STRUCTURE IS EXISTING IN A CORNER OF PLOT. Site visit report is attached. Please check for further approval.