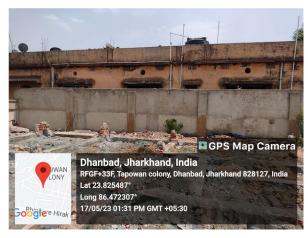

## **Site Visit Photographs:**

Page 2 of 7 Printed on: 19 May, 2023

Recommendation: Verified & found Ok

**Remark**: Site Inspection done and found okay. OLD RCC STRUCTURE IS EXISTING IN A CORNER OF PLOT. Site visit report is attached. Please check for further approval.