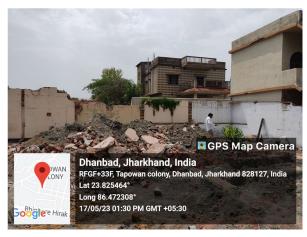

## **Site Visit Photographs:**

Page 2 of 7 Printed on: 19 May, 2023

Recommendation: Verified & found Ok

**Remark**: Site Inspection done and found okay. OLD RCC STRUCTURE IS EXISTING IN A CORNER OF PLOT. Site visit report is attached. Please check for further approval.