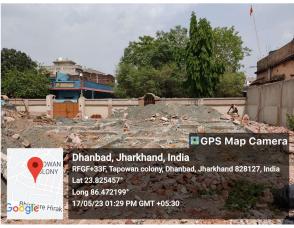

## **Site Visit Photographs:**

Page 2 of 7 Printed on: 19 May, 2023

Recommendation: Verified & found Ok

**Remark**: Site Inspection done and found okay. OLD RCC STRUCTURE IS EXISTING IN A CORNER OF PLOT. Site visit report is attached. Please check for further approval.