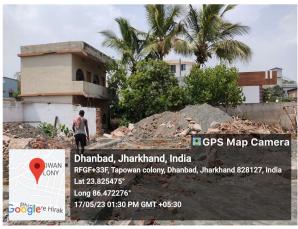

## **Site Visit Photographs:**

Page 2 of 7 Printed on: 19 May, 2023

Recommendation: Verified & found Ok

**Remark**: Site Inspection done and found okay. OLD RCC STRUCTURE IS EXISTING IN A CORNER OF PLOT. Site visit report is attached. Please check for further approval.