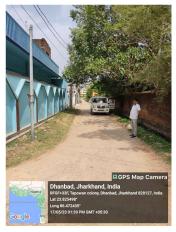

## **Site Visit Photographs:**

Page 2 of 7 Printed on: 19 May, 2023

Recommendation: Verified & found Ok

**Remark**: Site Inspection done and found okay. OLD RCC STRUCTURE IS EXISTING IN A CORNER OF PLOT. Site visit report is attached. Please check for further approval.