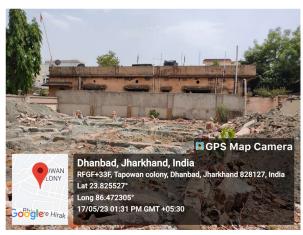

## **Site Visit Photographs:**

Page 2 of 7 Printed on: 19 May, 2023

Recommendation: Verified & found Ok

**Remark**: Site Inspection done and found okay. OLD RCC STRUCTURE IS EXISTING IN A CORNER OF PLOT. Site visit report is attached. Please check for further approval.