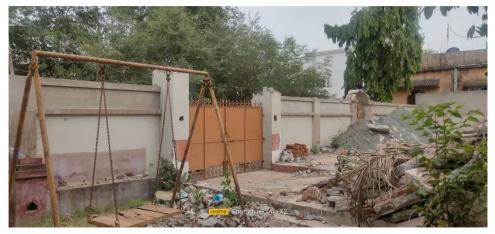

## **Site Visit Photographs:**

Page 2 of 7 Printed on: 19 May, 2023

Recommendation: Verified & found Ok

**Remark**: Site Inspection done and found okay. OLD RCC STRUCTURE IS EXISTING IN A CORNER OF PLOT. Site visit report is attached. Please check for further approval.