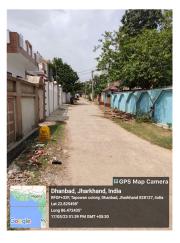

## **Site Visit Photographs:**

Page 2 of 7 Printed on: 19 May, 2023

Recommendation: Verified & found Ok

**Remark**: Site Inspection done and found okay. OLD RCC STRUCTURE IS EXISTING IN A CORNER OF PLOT. Site visit report is attached. Please check for further approval.