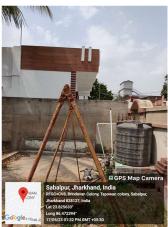

## **Site Visit Photographs:**

Page 2 of 7 Printed on: 19 May, 2023

Recommendation: Verified & found Ok

**Remark**: Site Inspection done and found okay. OLD RCC STRUCTURE IS EXISTING IN A CORNER OF PLOT. Site visit report is attached. Please check for further approval.