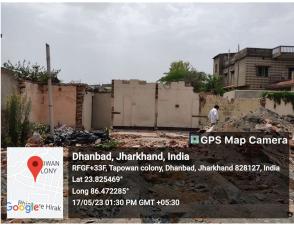

## **Site Visit Photographs:**

Page 2 of 7 Printed on: 19 May, 2023

Recommendation: Verified & found Ok

**Remark**: Site Inspection done and found okay. OLD RCC STRUCTURE IS EXISTING IN A CORNER OF PLOT. Site visit report is attached. Please check for further approval.