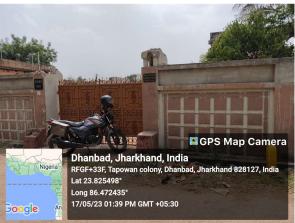

## **Site Visit Photographs:**

Page 2 of 7 Printed on: 19 May, 2023

Recommendation: Verified & found Ok

**Remark**: Site Inspection done and found okay. OLD RCC STRUCTURE IS EXISTING IN A CORNER OF PLOT. Site visit report is attached. Please check for further approval.