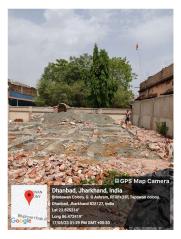

## **Site Visit Photographs:**

Page 2 of 7 Printed on: 19 May, 2023

Recommendation: Verified & found Ok

**Remark**: Site Inspection done and found okay. OLD RCC STRUCTURE IS EXISTING IN A CORNER OF PLOT. Site visit report is attached. Please check for further approval.