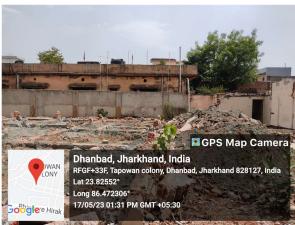

## **Site Visit Photographs:**

Page 2 of 7 Printed on: 19 May, 2023

Recommendation: Verified & found Ok

**Remark**: Site Inspection done and found okay. OLD RCC STRUCTURE IS EXISTING IN A CORNER OF PLOT. Site visit report is attached. Please check for further approval.