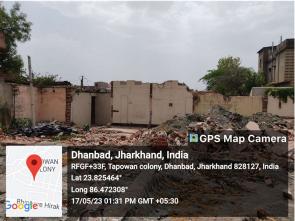

## **Site Visit Photographs:**

Page 2 of 7 Printed on: 19 May, 2023

Recommendation: Verified & found Ok

**Remark**: Site Inspection done and found okay. OLD RCC STRUCTURE IS EXISTING IN A CORNER OF PLOT. Site visit report is attached. Please check for further approval.