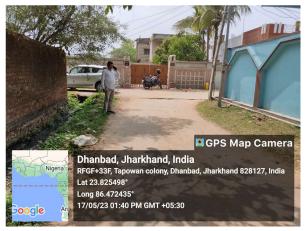

## **Site Visit Photographs:**

Page 2 of 7 Printed on: 19 May, 2023

Recommendation: Verified & found Ok

**Remark**: Site Inspection done and found okay. OLD RCC STRUCTURE IS EXISTING IN A CORNER OF PLOT. Site visit report is attached. Please check for further approval.