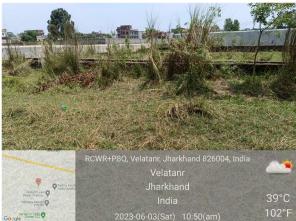

## Site Visit Photographs:

Page 2 of 4 Printed on: 05 June, 2023

Recommendation: Verified & found Ok

Remark : Site Inspection done and found okay. Site visit report is attached. Please check for further approval.