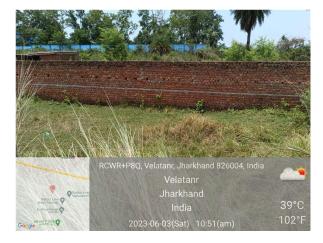

## Site Visit Photographs:

Page 2 of 4 Printed on: 05 June, 2023

Recommendation: Verified & found Ok

Remark : Site Inspection done and found okay. Site visit report is attached. Please check for further approval.