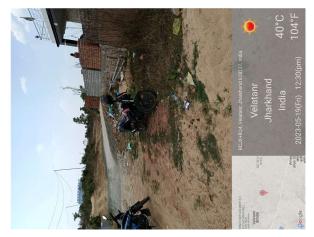

## Site Visit Photographs:

Page 2 of 3 Printed on: 29 May, 2023

Recommendation: Verified & found Ok

Remark : Site Inspection done and found okay. Site visit report is attached. Please check for further approval.