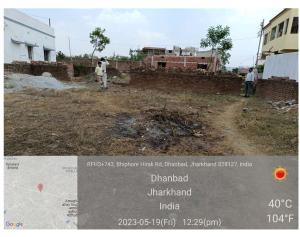

## Site Visit Photographs:

Page 2 of 3 Printed on: 29 May, 2023

Recommendation: Verified & found Ok

Remark : Site Inspection done and found okay. Site visit report is attached. Please check for further approval.