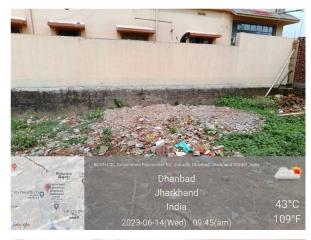

## Site Visit Photographs:

Page 2 of 4 Printed on: 22 June, 2023

Recommendation: Verified & found Ok

Remark : Site Inspection done and found okay. Site visit report is attached. Please check for further approval.