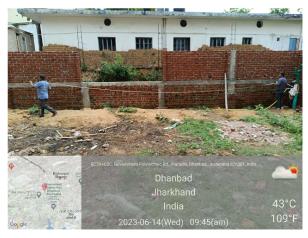

## Site Visit Photographs:

Page 2 of 4 Printed on: 22 June, 2023

Recommendation: Verified & found Ok

Remark : Site Inspection done and found okay. Site visit report is attached. Please check for further approval.