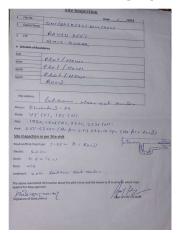

## **SITE VISIT REPORT**

**Proposal Details** 

Owner Name : RANJU DEVI Site Visit Date : 15 January, 2024

Applicant Name : AMIT KUMAR File No. : DMC/BP/0372/W22/2023

Ward No. : W22 Case Type : New

Thana No. : 89 Plot No. OLD - 1920, 1928, NEW - 2235,

Road No. / Name : Registration No. : 2228/ENG/0012/2021

|     | Site Visit Checklist                                                                                                                                                 |             |           |                        |  |  |
|-----|----------------------------------------------------------------------------------------------------------------------------------------------------------------------|-------------|-----------|------------------------|--|--|
| #   | Description                                                                                                                                                          | As On Site  | Objection | Remark                 |  |  |
| 1.  | Whether Existing at Site                                                                                                                                             | Yes         |           |                        |  |  |
| 2.  | Whether connected with an existing public road                                                                                                                       | Yes         |           |                        |  |  |
| 3.  | Status of road                                                                                                                                                       | Public      |           |                        |  |  |
| 4.  | Nature of Road                                                                                                                                                       | Concrete    |           |                        |  |  |
| 5.  | Width of approach road                                                                                                                                               | 3.66 M      |           |                        |  |  |
| 6.  | Whether road side drain exists                                                                                                                                       | Yes         |           |                        |  |  |
| 7.  | if Whether road side drain exists is Yes - Width                                                                                                                     | 0.6 M       |           |                        |  |  |
| 8.  | if Whether road side drain exists is Yes - Nature                                                                                                                    | Concrete    |           |                        |  |  |
| 9.  | if Whether road side drain exists is Yes - Whether connected to                                                                                                      | OutFall     |           |                        |  |  |
| 10. | Whether the site is at road junction                                                                                                                                 | No          |           |                        |  |  |
| 11. | Level of site in relation to approach road                                                                                                                           | ROAD LEVEL  |           |                        |  |  |
| 12. | Whether the area is subject to                                                                                                                                       | NA          |           |                        |  |  |
| 13. | Whether the locality is                                                                                                                                              | Developing  |           |                        |  |  |
| 14. | Distance of the plot from the nearest temple/<br>monument / Airport/ Other important building                                                                        | 20 M        |           | LAHBANI KALI<br>MANDIR |  |  |
| 15. | The vertical and horizontal distance from 33 KV/11 KV electric line                                                                                                  | 20 M        |           |                        |  |  |
| 16. | Whether the Site is vacant                                                                                                                                           | Yes         |           |                        |  |  |
| 17. | Plot size (As per measurement)(In Sqmt)                                                                                                                              | 255.67      |           |                        |  |  |
| 18. | Whether the applicant encroached the Govt. land/road land/any other land/drainage channel                                                                            | No          |           |                        |  |  |
| 19. | Sketch site plan showing the location of the site, important land marks and connectivity with the main road is enclosed. (For site not located on main road) at page | YES         |           |                        |  |  |
| 20. | Any other information.                                                                                                                                               | NO          |           |                        |  |  |
| 21. | Verified the Amins report with/without site inspection and found correct                                                                                             | Yes         |           |                        |  |  |
| 22. | Land Use                                                                                                                                                             | Residential |           |                        |  |  |
| 23. | Road                                                                                                                                                                 | Yes         |           |                        |  |  |
| 24. | Sewerage                                                                                                                                                             | No          |           |                        |  |  |
| 25. | Drainage                                                                                                                                                             | Yes         |           |                        |  |  |
| 26. | Water facility                                                                                                                                                       | Yes         |           |                        |  |  |
| 27. | Availability of drain                                                                                                                                                | Yes         |           |                        |  |  |
| 28. | Telephone                                                                                                                                                            | Yes         |           |                        |  |  |
| 29. | Electricity                                                                                                                                                          | Yes         |           |                        |  |  |
| 30. | Dealing with inflammable/chemical                                                                                                                                    | No          |           |                        |  |  |
| 31. | Occupancy                                                                                                                                                            | No          |           |                        |  |  |
|     | 1                                                                                                                                                                    | 1           | 1         | L                      |  |  |

Page 1 of 5 Printed on: 17 January, 2024

| 32. | EAST                                                   | PLOT / HOUSE   |                       |
|-----|--------------------------------------------------------|----------------|-----------------------|
| 33. | WEST                                                   | PLOT / HOUSE   |                       |
| 34. | NORTH                                                  | PLOT / HOUSE   |                       |
| 35. | SOUTH                                                  | ROAD           |                       |
| 36. | Length of the Road(In Mtr.)                            | Up to 50 meter |                       |
| 37. | Existing Width of the Road(In Mtr.)                    | 3.66           |                       |
| 38. | Proposed Width of the Road as per Master Plan(In Mtr.) | 3.66           | AS PER LENGTH OF ROAD |
| 39. | Width of the RoadWidening(In Mtr.)                     | 0              |                       |
| 40. | Plot area (As per deed)                                | 267.18         |                       |