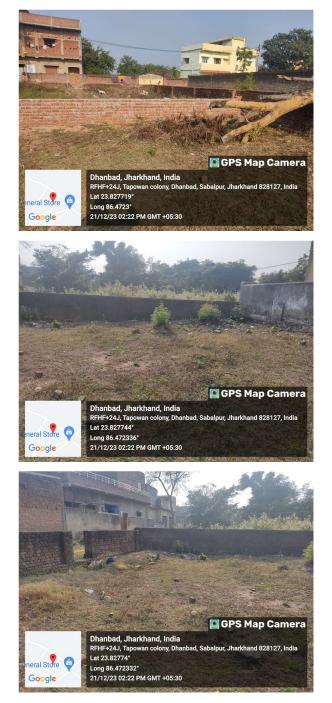

## Site Visit Photographs :

Recommendation : Verified & found Ok

**Remark** : Site Inspection done and found okay.Site visit report is attached.Please check for further approval.

Rajesh Kumar Junior Engg