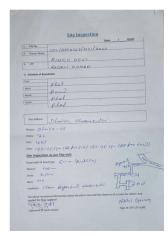

Road No. / Name : DHAIYA Registration No. : DMC/ARC/0013/2022

|     | Site Visit Checklist                                                                                                                                                 |               |           |                       |  |
|-----|----------------------------------------------------------------------------------------------------------------------------------------------------------------------|---------------|-----------|-----------------------|--|
| #   | Description                                                                                                                                                          | As On Site    | Objection | Remark                |  |
| 1.  | Whether Existing at Site                                                                                                                                             | Yes           |           |                       |  |
| 2.  | Whether connected with an existing public road                                                                                                                       | Yes           |           |                       |  |
| 3.  | Status of road                                                                                                                                                       | Public        |           |                       |  |
| 4.  | Nature of Road                                                                                                                                                       | Kutchha       |           |                       |  |
| 5.  | Width of approach road                                                                                                                                               | 6.1 m         |           |                       |  |
| 6.  | Whether road side drain exists                                                                                                                                       | No            |           |                       |  |
| 7.  | if Whether road side drain exists is No - Distance from nearest drain                                                                                                | 250 m         |           |                       |  |
| 8.  | if Whether road side drain exists is No - easibility to connect                                                                                                      | No            |           |                       |  |
| 9.  | if Whether road side drain exists is No - Scope of widening of road                                                                                                  | no            |           |                       |  |
| 10. | Whether the site is at road junction                                                                                                                                 | Yes           |           |                       |  |
| 11. | Level of site in relation to approach road                                                                                                                           | road level    |           |                       |  |
| 12. | Whether the area is subject to                                                                                                                                       | Water logging |           |                       |  |
| 13. | Whether the locality is                                                                                                                                              | Developing    |           |                       |  |
| 14. | Distance of the plot from the nearest temple/<br>monument / Airport/ Other important building                                                                        | 150 m         |           | thakurkulhi aaganbadi |  |
| 15. | The vertical and horizontal distance from 33 KV/11 KV electric line                                                                                                  | 100 m         |           |                       |  |
| 16. | Whether the Site is vacant                                                                                                                                           | Yes           |           |                       |  |
| 17. | Plot size (As per measurement)(In Sqmt)                                                                                                                              | 182.45        |           |                       |  |
| 18. | Whether the applicant encroached the Govt. land/road land/any other land/drainage channel                                                                            | No            |           |                       |  |
| 19. | Sketch site plan showing the location of the site, important land marks and connectivity with the main road is enclosed. (For site not located on main road) at page | yes           |           |                       |  |
| 20. | Any other information.                                                                                                                                               | no            |           |                       |  |
| 21. | Verified the Amins report with/without site inspection and found correct                                                                                             | Yes           |           |                       |  |
| 22. | Land Use                                                                                                                                                             | Residential   |           |                       |  |
| 23. | Road                                                                                                                                                                 | Yes           |           |                       |  |
| 24. | Sewerage                                                                                                                                                             | No            |           |                       |  |
| 25. | Drainage                                                                                                                                                             | No            |           |                       |  |
| 26. | Water facility                                                                                                                                                       | Yes           |           |                       |  |
| 27. | Availability of drain                                                                                                                                                | Yes           |           |                       |  |
| 28. | Telephone                                                                                                                                                            | Yes           |           |                       |  |
| 29. | Electricity                                                                                                                                                          | Yes           |           |                       |  |
| 30. | Dealing with inflammable/chemical                                                                                                                                    | No            |           |                       |  |

Page 1 of 5 Printed on: 28 November, 2023

| 31. | Occupancy                                              | No                                    |
|-----|--------------------------------------------------------|---------------------------------------|
| 32. | EAST                                                   | plot                                  |
| 33. | WEST                                                   | road                                  |
| 34. | NORTH                                                  | plot                                  |
| 35. | SOUTH                                                  | plot                                  |
| 36. | Length of the Road(In Mtr.)                            | Exceeding 50 meter and upto 100 meter |
| 37. | Existing Width of the Road(In Mtr.)                    | 6.1                                   |
| 38. | Proposed Width of the Road as per Master Plan(In Mtr.) | 5.1                                   |
| 39. | Width of the RoadWidening(In Mtr.)                     | 0                                     |
| 40. | Plot area (As per deed)                                | 182.98                                |