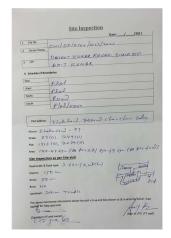

## **Dhanbad Municipal Corporation**

## **SITE VISIT REPORT**

**Proposal Details** 

Owner Name : BASANT KUMAR RAWANI, BIMLA DEVI Site Visit Date : 19 December, 2023

File No. : DMC/BP/0366/W22/2023 Applicant Name : AMIT KUMAR

Ward No. : W22 Case Type : New

Thana No. : 89 Plot No. OLD - 1723, NEW - 2079 Road No. / Name

Registration No. : DMC/ENG/0012/2021

| Site Visit Checklist |                                                                                                                                                                      |               |           |        |
|----------------------|----------------------------------------------------------------------------------------------------------------------------------------------------------------------|---------------|-----------|--------|
| #                    | Description                                                                                                                                                          | As On Site    | Objection | Remark |
| 1.                   | Whether Existing at Site                                                                                                                                             | Yes           |           |        |
| 2.                   | Whether connected with an existing public road                                                                                                                       | Yes           |           |        |
| 3.                   | Status of road                                                                                                                                                       | Public        |           |        |
| 4.                   | Nature of Road                                                                                                                                                       | Kutchha       |           |        |
| 5.                   | Width of approach road                                                                                                                                               | 3.66 m        |           |        |
| 6.                   | Whether road side drain exists                                                                                                                                       | No            |           |        |
| 7.                   | if Whether road side drain exists is No - Distance from nearest drain                                                                                                | 50 m          |           |        |
| 8.                   | if Whether road side drain exists is No - easibility to connect                                                                                                      | Yes           |           |        |
| 9.                   | if Whether road side drain exists is No - Scope of widening of road                                                                                                  | no            |           |        |
| 10.                  | Whether the site is at road junction                                                                                                                                 | No            |           |        |
| 11.                  | Level of site in relation to approach road                                                                                                                           | road level    |           |        |
| 12.                  | Whether the area is subject to                                                                                                                                       | Water logging |           |        |
| 13.                  | Whether the locality is                                                                                                                                              | Developing    |           |        |
| 14.                  | Distance of the plot from the nearest temple/<br>monument / Airport/ Other important building                                                                        | 300 m         |           | temple |
| 15.                  | The vertical and horizontal distance from 33 KV/11 KV electric line                                                                                                  | 150 m         |           |        |
| 16.                  | Whether the Site is vacant                                                                                                                                           | Yes           |           |        |
| 17.                  | Plot size (As per measurement)(In Sqmt)                                                                                                                              | 149.49        |           |        |
| 18.                  | Whether the applicant encroached the Govt. land/road land/any other land/drainage channel                                                                            | No            |           |        |
| 19.                  | Sketch site plan showing the location of the site, important land marks and connectivity with the main road is enclosed. (For site not located on main road) at page | yes           |           |        |
| 20.                  | Any other information.                                                                                                                                               | no            |           |        |
| 21.                  | Verified the Amins report with/without site inspection and found correct                                                                                             | Yes           |           |        |
| 22.                  | Land Use                                                                                                                                                             | Residential   |           |        |
| 23.                  | Road                                                                                                                                                                 | Yes           |           |        |
| 24.                  | Sewerage                                                                                                                                                             | No            |           |        |
| 25.                  | Drainage                                                                                                                                                             | No            |           |        |
| 26.                  | Water facility                                                                                                                                                       | No            |           |        |
| 27.                  | Availability of drain                                                                                                                                                | Yes           |           |        |
| 28.                  | Telephone                                                                                                                                                            | Yes           |           |        |
| 29.                  | Electricity                                                                                                                                                          | Yes           |           |        |
| 30.                  | Dealing with inflammable/chemical                                                                                                                                    | No            |           |        |

Page 1 of 4 Printed on: 19 December, 2023

| 31. | Occupancy                                              | No             |
|-----|--------------------------------------------------------|----------------|
| 32. | EAST                                                   | plot           |
| 33. | WEST                                                   | plot           |
| 34. | NORTH                                                  | road           |
| 35. | SOUTH                                                  | house          |
| 36. | Length of the Road(In Mtr.)                            | Up to 50 meter |
| 37. | Existing Width of the Road(In Mtr.)                    | 3.66           |
| 38. | Proposed Width of the Road as per Master Plan(In Mtr.) | 3.66           |
| 39. | Width of the RoadWidening(In Mtr.)                     | 0              |
| 40. | Plot area (As per deed)                                | 150.59         |