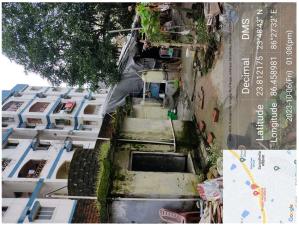

## Site Visit Photographs:

Page 2 of 7 Printed on: 08 October, 2023

Recommendation: Verified & found Ok

Remark: SITE INSPECTION HAS BEEN DONE. OLD PERMANENT STRUCTURE IS EXISTING ON SITE.

AFFIDAVIT FOR DEMOLITION OF SAME IS ATTACHED. SITE VISIT REPORT IS ATTACHED. PLEASE