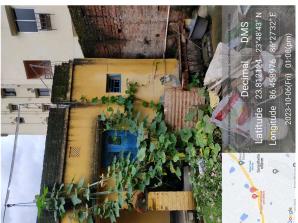

## Site Visit Photographs:

Page 2 of 7 Printed on: 08 October, 2023

Recommendation: Verified & found Ok

Remark: SITE INSPECTION HAS BEEN DONE. OLD PERMANENT STRUCTURE IS EXISTING ON SITE.

AFFIDAVIT FOR DEMOLITION OF SAME IS ATTACHED. SITE VISIT REPORT IS ATTACHED. PLEASE