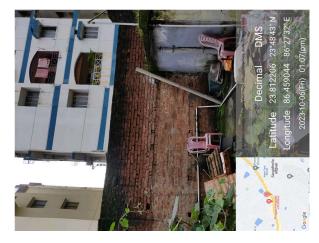

## Site Visit Photographs:

Page 2 of 7 Printed on: 08 October, 2023

Recommendation: Verified & found Ok

Remark: SITE INSPECTION HAS BEEN DONE. OLD PERMANENT STRUCTURE IS EXISTING ON SITE.

AFFIDAVIT FOR DEMOLITION OF SAME IS ATTACHED. SITE VISIT REPORT IS ATTACHED. PLEASE