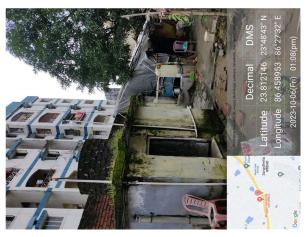

## Site Visit Photographs:

Page 2 of 7 Printed on: 08 October, 2023

Recommendation: Verified & found Ok

Remark: SITE INSPECTION HAS BEEN DONE. OLD PERMANENT STRUCTURE IS EXISTING ON SITE.

AFFIDAVIT FOR DEMOLITION OF SAME IS ATTACHED. SITE VISIT REPORT IS ATTACHED. PLEASE