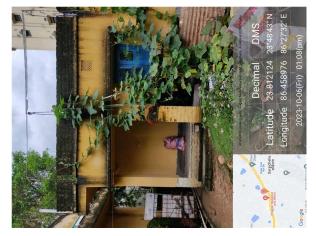

## Site Visit Photographs:

Page 2 of 7 Printed on: 08 October, 2023

Recommendation: Verified & found Ok

Remark: SITE INSPECTION HAS BEEN DONE. OLD PERMANENT STRUCTURE IS EXISTING ON SITE.

AFFIDAVIT FOR DEMOLITION OF SAME IS ATTACHED. SITE VISIT REPORT IS ATTACHED. PLEASE