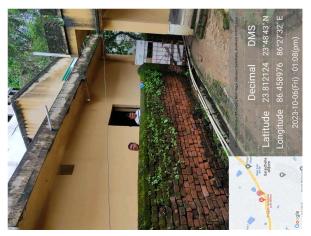

## Site Visit Photographs:

Page 2 of 7 Printed on: 08 October, 2023

Recommendation: Verified & found Ok

Remark: SITE INSPECTION HAS BEEN DONE. OLD PERMANENT STRUCTURE IS EXISTING ON SITE.

AFFIDAVIT FOR DEMOLITION OF SAME IS ATTACHED. SITE VISIT REPORT IS ATTACHED. PLEASE