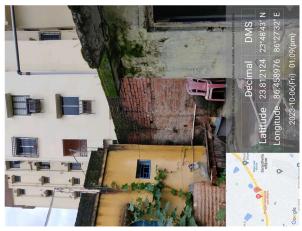

## Site Visit Photographs:

Page 2 of 7 Printed on: 08 October, 2023

Recommendation: Verified & found Ok

Remark: SITE INSPECTION HAS BEEN DONE. OLD PERMANENT STRUCTURE IS EXISTING ON SITE.

AFFIDAVIT FOR DEMOLITION OF SAME IS ATTACHED. SITE VISIT REPORT IS ATTACHED. PLEASE