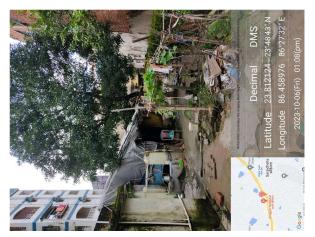

## Site Visit Photographs:

Page 2 of 7 Printed on: 08 October, 2023

Recommendation: Verified & found Ok

Remark: SITE INSPECTION HAS BEEN DONE. OLD PERMANENT STRUCTURE IS EXISTING ON SITE.

AFFIDAVIT FOR DEMOLITION OF SAME IS ATTACHED. SITE VISIT REPORT IS ATTACHED. PLEASE