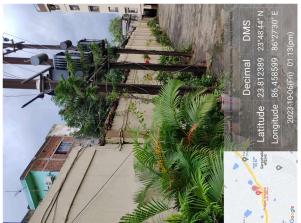

## Site Visit Photographs:

Page 2 of 7 Printed on: 08 October, 2023

Recommendation: Verified & found Ok

Remark: SITE INSPECTION HAS BEEN DONE. OLD PERMANENT STRUCTURE IS EXISTING ON SITE.

AFFIDAVIT FOR DEMOLITION OF SAME IS ATTACHED. SITE VISIT REPORT IS ATTACHED. PLEASE