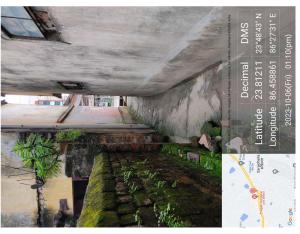

## Site Visit Photographs:

Page 2 of 7 Printed on: 08 October, 2023

Recommendation: Verified & found Ok

Remark: SITE INSPECTION HAS BEEN DONE. OLD PERMANENT STRUCTURE IS EXISTING ON SITE.

AFFIDAVIT FOR DEMOLITION OF SAME IS ATTACHED. SITE VISIT REPORT IS ATTACHED. PLEASE