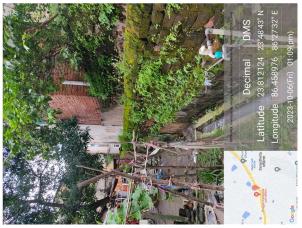

## Site Visit Photographs:

Page 2 of 7 Printed on: 08 October, 2023

Recommendation: Verified & found Ok

Remark: SITE INSPECTION HAS BEEN DONE. OLD PERMANENT STRUCTURE IS EXISTING ON SITE.

AFFIDAVIT FOR DEMOLITION OF SAME IS ATTACHED. SITE VISIT REPORT IS ATTACHED. PLEASE