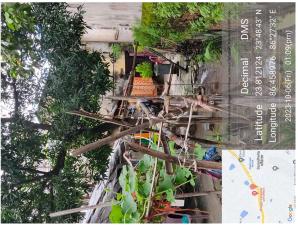

## Site Visit Photographs:

Page 2 of 7 Printed on: 08 October, 2023

Recommendation: Verified & found Ok

Remark: SITE INSPECTION HAS BEEN DONE. OLD PERMANENT STRUCTURE IS EXISTING ON SITE.

AFFIDAVIT FOR DEMOLITION OF SAME IS ATTACHED. SITE VISIT REPORT IS ATTACHED. PLEASE