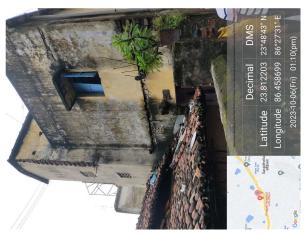

## Site Visit Photographs:

Page 2 of 7 Printed on: 08 October, 2023

Recommendation: Verified & found Ok

Remark: SITE INSPECTION HAS BEEN DONE. OLD PERMANENT STRUCTURE IS EXISTING ON SITE.

AFFIDAVIT FOR DEMOLITION OF SAME IS ATTACHED. SITE VISIT REPORT IS ATTACHED. PLEASE