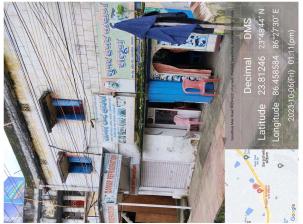

## Site Visit Photographs:

Page 2 of 7 Printed on: 08 October, 2023

Recommendation: Verified & found Ok

Remark: SITE INSPECTION HAS BEEN DONE. OLD PERMANENT STRUCTURE IS EXISTING ON SITE.

AFFIDAVIT FOR DEMOLITION OF SAME IS ATTACHED. SITE VISIT REPORT IS ATTACHED. PLEASE