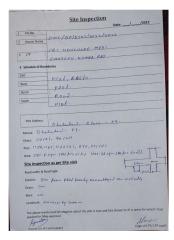

## **SITE VISIT REPORT**

**Proposal Details** 

Owner Name : SRI MAHENDRA MODI Site Visit Date : 30 October, 2023

Applicant Name : SANJEEV KUMAR RAY File No. : DMC/BP/0303/W22/2023

Ward No. : W22 Case Type : New

Thana No. : 89 Plot No. 1154, 1165, 1166(OLD), 890,

Road No. / Name : BHELATAND Registration No. : 895(NEW)/0001/2019

|     | Site Visit Checklist                                                                                                                                                 |                                                             |           |            |  |  |  |
|-----|----------------------------------------------------------------------------------------------------------------------------------------------------------------------|-------------------------------------------------------------|-----------|------------|--|--|--|
| #   | Description                                                                                                                                                          | As On Site                                                  | Objection | Remark     |  |  |  |
| 1.  | Whether Existing at Site                                                                                                                                             | Yes                                                         |           |            |  |  |  |
| 2.  | Whether connected with an existing public road                                                                                                                       | Yes                                                         |           |            |  |  |  |
| 3.  | Status of road                                                                                                                                                       | Public                                                      |           |            |  |  |  |
| 4.  | Nature of Road                                                                                                                                                       | Blacktop                                                    |           |            |  |  |  |
| 5.  | Width of approach road                                                                                                                                               | 45 m                                                        |           | 8 lane     |  |  |  |
| 6.  | Whether road side drain exists                                                                                                                                       | Yes                                                         |           |            |  |  |  |
| 7.  | if Whether road side drain exists is Yes - Width                                                                                                                     | 0.3                                                         |           |            |  |  |  |
| 8.  | if Whether road side drain exists is Yes - Nature                                                                                                                    | Concrete                                                    |           |            |  |  |  |
| 9.  | if Whether road side drain exists is Yes - Whether connected to                                                                                                      | OutFall                                                     |           |            |  |  |  |
| 10. | Whether the site is at road junction                                                                                                                                 | No                                                          |           |            |  |  |  |
| 11. | Level of site in relation to approach road                                                                                                                           | 3 m below from road level                                   |           |            |  |  |  |
| 12. | Whether the area is subject to                                                                                                                                       | Water logging                                               |           |            |  |  |  |
| 13. | Whether the locality is                                                                                                                                              | Developing                                                  |           |            |  |  |  |
| 14. | Distance of the plot from the nearest temple/<br>monument / Airport/ Other important building                                                                        | 200 m                                                       |           | university |  |  |  |
| 15. | The vertical and horizontal distance from 33 KV/11 KV electric line                                                                                                  | 3 m from plot<br>boundary horizently<br>and 10 m vertically |           |            |  |  |  |
| 16. | Whether the Site is vacant                                                                                                                                           | Yes                                                         |           |            |  |  |  |
| 17. | Plot size (As per measurement)(In Sqmt)                                                                                                                              | 381.8                                                       |           |            |  |  |  |
| 18. | Whether the applicant encroached the Govt. land/road land/any other land/drainage channel                                                                            | No                                                          |           |            |  |  |  |
| 19. | Sketch site plan showing the location of the site, important land marks and connectivity with the main road is enclosed. (For site not located on main road) at page | yes                                                         |           |            |  |  |  |
| 20. | Any other information.                                                                                                                                               | no                                                          |           |            |  |  |  |
| 21. | Verified the Amins report with/without site inspection and found correct                                                                                             | Yes                                                         |           |            |  |  |  |
| 22. | Land Use                                                                                                                                                             | Composite Use I                                             |           |            |  |  |  |
| 23. | Road                                                                                                                                                                 | Yes                                                         |           |            |  |  |  |
| 24. | Sewerage                                                                                                                                                             | No                                                          |           |            |  |  |  |
| 25. | Drainage                                                                                                                                                             | Yes                                                         |           |            |  |  |  |
| 26. | Water facility                                                                                                                                                       | No                                                          |           |            |  |  |  |
| 27. | Availability of drain                                                                                                                                                | Yes                                                         |           |            |  |  |  |
| 28. | Telephone                                                                                                                                                            | Yes                                                         |           |            |  |  |  |
| 29. | Electricity                                                                                                                                                          | Yes                                                         |           |            |  |  |  |
| 30. | Dealing with inflammable/chemical                                                                                                                                    | No                                                          |           |            |  |  |  |

Page 1 of 5 Printed on : 30 October, 2023

| 31. | Occupancy                                              | No             |        |
|-----|--------------------------------------------------------|----------------|--------|
| 32. | EAST                                                   | plot / rasta   |        |
| 33. | WEST                                                   | plot           |        |
| 34. | NORTH                                                  | road           | 8 lane |
| 35. | SOUTH                                                  | plot           |        |
| 36. | Length of the Road(In Mtr.)                            | Up to 50 meter |        |
| 37. | Existing Width of the Road(In Mtr.)                    | 45             |        |
| 38. | Proposed Width of the Road as per Master Plan(In Mtr.) | 45             |        |
| 39. | Width of the RoadWidening(In Mtr.)                     | 0              |        |
| 40. | Plot area (As per deed)                                | 400.78         |        |