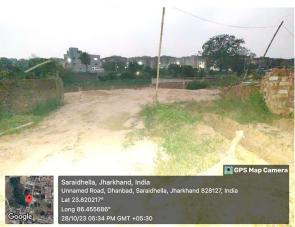

## Site Visit Photographs:

Page 2 of 5 Printed on: 30 October, 2023

|                        | Site Inspection Date:                                                          |
|------------------------|--------------------------------------------------------------------------------|
| File No.  2 Owner Name | Dre/02/0199/1011/2012                                                          |
| 3 LTP                  | Privany maryela                                                                |
| 4 Schedule of Bou      |                                                                                |
| East                   | Road                                                                           |
| West                   | peot                                                                           |
| North                  | PROL                                                                           |
| South                  | Plot                                                                           |
| Plot Address           | Samidbela, non'y Hyar                                                          |
|                        | 'dhele (00)                                                                    |
|                        | o), 977 (N).<br>), 821 (N).                                                    |
|                        | 737- (As for sik), 232.78 (Aster 0.2)                                          |
| - 2000                 | n as per Site visit                                                            |
|                        | id type: 4.57 = (C-c)                                                          |
| Bectric: / Cri         | 1 ( ( ( ) ( ) ) ( ) ( ) ( ) ( ) ( ) ( )                                        |
| Bore: Y9               | H. James                                                                       |
|                        | on femble.                                                                     |
| The above meet         | oned information about the plot is true and Site shown to JE is same for which |
| applied for Map        |                                                                                |