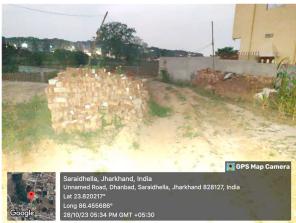

## Site Visit Photographs:

Page 2 of 5 Printed on: 30 October, 2023

|                        | Site Inspection Date:                                                          |
|------------------------|--------------------------------------------------------------------------------|
| File No.  2 Owner Name | Dre/02/0199/1011/2012                                                          |
| 3 LTP                  | Privany maryela                                                                |
| 4 Schedule of Bou      |                                                                                |
| East                   | Road                                                                           |
| West                   | peot                                                                           |
| North                  | PROL                                                                           |
| South                  | Plot                                                                           |
| Plot Address           | Samidbela, non'y Hyar                                                          |
|                        | 'dhele (00)                                                                    |
|                        | o), 977 (N).<br>), 821 (N).                                                    |
|                        | 737- (As for sik), 232.78 (Aster 0.2)                                          |
| - 2000                 | n as per Site visit                                                            |
|                        | id type: 4.57 = (C-c)                                                          |
| Bectric: / Cri         | 1 ( ( ( ) ( ) ) ( ) ( ) ( ) ( ) ( ) ( )                                        |
| Bore: Y9               | H. James                                                                       |
|                        | on femble.                                                                     |
| The above meet         | oned information about the plot is true and Site shown to JE is same for which |
| applied for Map        |                                                                                |