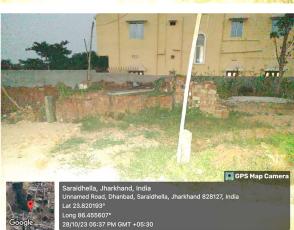

## Site Visit Photographs:

Page 2 of 5 Printed on: 30 October, 2023

|                        | Site Inspection Date:                                                          |
|------------------------|--------------------------------------------------------------------------------|
| File No.  2 Owner Name | Dre/02/0199/1011/2012                                                          |
| 3 LTP                  | Privany maryela                                                                |
| 4 Schedule of Bou      |                                                                                |
| East                   | Road                                                                           |
| West                   | peot                                                                           |
| North                  | PROL                                                                           |
| South                  | Plot                                                                           |
| Plot Address           | Samidbela, non'y Hyar                                                          |
|                        | 'dhele (00)                                                                    |
|                        | o), 977 (N).<br>), 821 (N).                                                    |
|                        | 737- (As for sik), 232.78 (Aster 0.2)                                          |
| - 2000                 | n as per Site visit                                                            |
|                        | id type: 4.57 = (C-c)                                                          |
| Bectric: / Cri         | 1 ( ( ( ) ( ) ) ( ) ( ) ( ) ( ) ( ) ( )                                        |
| Bore: Y9               | H. James                                                                       |
|                        | on femble.                                                                     |
| The above meet         | oned information about the plot is true and Site shown to JE is same for which |
| applied for Map        |                                                                                |