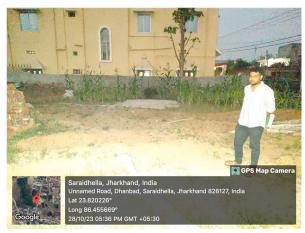

## Site Visit Photographs:

Page 2 of 5 Printed on: 30 October, 2023

|                        | Site Inspection Date:                                                          |
|------------------------|--------------------------------------------------------------------------------|
| File No.  2 Owner Name | Dre/02/0199/1011/2012                                                          |
| 3 LTP                  | Privany maryela                                                                |
| 4 Schedule of Bou      |                                                                                |
| East                   | Road                                                                           |
| West                   | peot                                                                           |
| North                  | PROL                                                                           |
| South                  | Plot                                                                           |
| Plot Address           | Samidbela, non'y Hyar                                                          |
|                        | 'dhele (00)                                                                    |
|                        | o), 977 (N).<br>), 821 (N).                                                    |
|                        | 737- (As for sik), 232.78 (Aster 0.2)                                          |
| - 2000                 | n as per Site visit                                                            |
|                        | id type: 4.57 = (C-c)                                                          |
| Bectric: / Cri         | 1 ( ( ( ) ( ) ) ( ) ( ) ( ) ( ) ( ) ( )                                        |
| Bore: Y9               | H. James                                                                       |
|                        | on femble.                                                                     |
| The above meet         | oned information about the plot is true and Site shown to JE is same for which |
| applied for Map        |                                                                                |