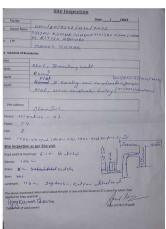

Ward No. : W20 Case Type : New Thana No. : 07 Plot No. 8

Road No. / Name : HIRAPUR DHANBAD Registration No. : DMC/ARC/0009/2017

| Site Visit Checklist |                                                                                                                                                                      |               |           |                                            |  |  |  |
|----------------------|----------------------------------------------------------------------------------------------------------------------------------------------------------------------|---------------|-----------|--------------------------------------------|--|--|--|
| #                    | Description                                                                                                                                                          | As On Site    | Objection | Remark                                     |  |  |  |
| 1.                   | Whether Existing at Site                                                                                                                                             | Yes           |           |                                            |  |  |  |
| 2.                   | Whether connected with an existing public road                                                                                                                       | Yes           |           |                                            |  |  |  |
| 3.                   | Status of road                                                                                                                                                       | Public        |           |                                            |  |  |  |
| 4.                   | Nature of Road                                                                                                                                                       | Kutchha       |           |                                            |  |  |  |
| 5.                   | Width of approach road                                                                                                                                               | 6.1 M         |           |                                            |  |  |  |
| 6.                   | Whether road side drain exists                                                                                                                                       | Yes           |           |                                            |  |  |  |
| 7.                   | if Whether road side drain exists is Yes - Width                                                                                                                     | 2 M           |           |                                            |  |  |  |
| 8.                   | if Whether road side drain exists is Yes - Nature                                                                                                                    | Earth         |           |                                            |  |  |  |
| 9.                   | if Whether road side drain exists is Yes - Whether connected to                                                                                                      | OutFall       |           |                                            |  |  |  |
| 10.                  | Whether the site is at road junction                                                                                                                                 | No            |           |                                            |  |  |  |
| 11.                  | Level of site in relation to approach road                                                                                                                           | ROAD LEVEL    |           |                                            |  |  |  |
| 12.                  | Whether the area is subject to                                                                                                                                       | Water logging |           |                                            |  |  |  |
| 13.                  | Whether the locality is                                                                                                                                              | Developing    |           |                                            |  |  |  |
| 14.                  | Distance of the plot from the nearest temple/<br>monument / Airport/ Other important building                                                                        | 110 M         |           | JAGDAMBA KALYANI<br>APPARTMENT<br>JHARUDIH |  |  |  |
| 15.                  | The vertical and horizontal distance from 33 KV/11 KV electric line                                                                                                  | 100 M         |           |                                            |  |  |  |
| 16.                  | Whether the Site is vacant                                                                                                                                           | Yes           |           |                                            |  |  |  |
| 17.                  | Plot size (As per measurement)(In Sqmt)                                                                                                                              | 1942.49       |           |                                            |  |  |  |
| 18.                  | Whether the applicant encroached the Govt. land/road land/any other land/drainage channel                                                                            | No            |           |                                            |  |  |  |
| 19.                  | Sketch site plan showing the location of the site, important land marks and connectivity with the main road is enclosed. (For site not located on main road) at page | NO            |           |                                            |  |  |  |
| 20.                  | Any other information.                                                                                                                                               | NO            |           |                                            |  |  |  |
| 21.                  | Verified the Amins report with/without site inspection and found correct                                                                                             | Yes           |           |                                            |  |  |  |
| 22.                  | Land Use                                                                                                                                                             | Residential   |           |                                            |  |  |  |
| 23.                  | Road                                                                                                                                                                 | Yes           |           |                                            |  |  |  |
| 24.                  | Sewerage                                                                                                                                                             | No            |           |                                            |  |  |  |
| 25.                  | Drainage                                                                                                                                                             | Yes           |           |                                            |  |  |  |
| 26.                  | Water facility                                                                                                                                                       | Yes           |           |                                            |  |  |  |
| 27.                  | Availability of drain                                                                                                                                                | Yes           |           |                                            |  |  |  |
| 28.                  | Telephone                                                                                                                                                            | Yes           |           |                                            |  |  |  |
| 29.                  | Electricity                                                                                                                                                          | Yes           |           |                                            |  |  |  |
| 30.                  | Dealing with inflammable/chemical                                                                                                                                    | No            |           |                                            |  |  |  |

Page 1 of 8 Printed on : 15 January, 2024

| 31. | Occupancy                                              | No                                     |                       |
|-----|--------------------------------------------------------|----------------------------------------|-----------------------|
| 32. | EAST                                                   | PLOT , BOUNDARY<br>WALL                |                       |
| 33. | WEST                                                   | ROAD                                   | 6.1 M KUTCHA          |
| 34. | NORTH                                                  | PLOT, NEW<br>CONTRUCTION<br>BUILDING   |                       |
| 35. | SOUTH                                                  | PLOT , NEW<br>CONSTRUCTION<br>BUILDING |                       |
| 36. | Length of the Road(In Mtr.)                            | Exceeding 50 meter and upto 100 meter  |                       |
| 37. | Existing Width of the Road(In Mtr.)                    | 6.1                                    |                       |
| 38. | Proposed Width of the Road as per Master Plan(In Mtr.) | 5.1                                    | AS PER LENGTH OF ROAD |
| 39. | Width of the RoadWidening(In Mtr.)                     | 0                                      |                       |
| 40. | Plot area (As per deed)                                | 1942.49                                |                       |