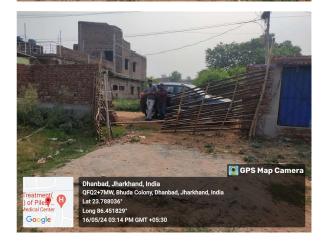

| Site Visit Checklist |                                                                                                                                                                               |             |           |                                                          |  |  |
|----------------------|-------------------------------------------------------------------------------------------------------------------------------------------------------------------------------|-------------|-----------|----------------------------------------------------------|--|--|
| #                    | Description                                                                                                                                                                   | As On Site  | Objection | Remark                                                   |  |  |
| 1.                   | Whether Existing at Site                                                                                                                                                      | Yes         |           |                                                          |  |  |
| 2.                   | Whether connected with an existing public road                                                                                                                                | Yes         |           |                                                          |  |  |
| 3.                   | Status of road                                                                                                                                                                | Public      |           |                                                          |  |  |
| 4.                   | Nature of Road                                                                                                                                                                | Kutchha     |           |                                                          |  |  |
| 5.                   | Width of approach road                                                                                                                                                        | 3.65 M      |           |                                                          |  |  |
| 6.                   | Whether road side drain exists                                                                                                                                                | No          |           |                                                          |  |  |
| 7.                   | if Whether road side drain exists is No - Distance from nearest drain                                                                                                         | 300 M       |           |                                                          |  |  |
|                      | if Whether road side drain exists is No - easibility to connect                                                                                                               | No          |           |                                                          |  |  |
| 9.                   | if Whether road side drain exists is No - Scope of widening of road                                                                                                           | NO          |           |                                                          |  |  |
| 10.                  | Whether the site is at road junction                                                                                                                                          | No          |           |                                                          |  |  |
| 11.                  | Level of site in relation to approach road                                                                                                                                    | ROAD LEVEL  |           |                                                          |  |  |
| 12.                  | Whether the area is subject to                                                                                                                                                | NA          |           |                                                          |  |  |
| 13.                  | Whether the locality is                                                                                                                                                       | Developing  |           |                                                          |  |  |
| 14.                  | Distance of the plot from the nearest temple/<br>monument / Airport/ Other important building                                                                                 | 300 M       |           | TEMPLE                                                   |  |  |
| 15.                  | The vertical and horizontal distance from 33 KV/11 KV electric line                                                                                                           | 5 M         |           |                                                          |  |  |
| 16.                  | Whether the Site is vacant                                                                                                                                                    | Yes         |           | TEMPORARY<br>STRUCTURE IS<br>EXISTING IN PART OF<br>PLOT |  |  |
| 17.                  | Plot size (As per measurement)(In Sqmt)                                                                                                                                       | 296.43      |           |                                                          |  |  |
| 18.                  | Whether the applicant encroached the Govt. land/road land/any other land/drainage channel                                                                                     | No          |           |                                                          |  |  |
| 19.                  | Sketch site plan showing the location of the site,<br>important land marks and connectivity with the main<br>road is enclosed. (For site not located on main road) at<br>page | YES         |           |                                                          |  |  |
| 20.                  | Any other information.                                                                                                                                                        | NO          |           |                                                          |  |  |
| 21.                  | Verified the Amins report with/without site inspection and found correct                                                                                                      | Yes         |           |                                                          |  |  |
| 22.                  | Land Use                                                                                                                                                                      | Residential |           |                                                          |  |  |
| 23.                  | Road                                                                                                                                                                          | Yes         |           |                                                          |  |  |
| 24.                  | Sewerage                                                                                                                                                                      | No          |           |                                                          |  |  |
| 25.                  | Drainage                                                                                                                                                                      | No          |           |                                                          |  |  |
| 26.                  | Water facility                                                                                                                                                                | Yes         |           |                                                          |  |  |
| 27.                  | Availability of drain                                                                                                                                                         | No          |           |                                                          |  |  |
| 28.                  | Telephone                                                                                                                                                                     | Yes         |           |                                                          |  |  |

## Site Visit Photographs :

Recommendation : Verified & found Ok

**Remark** : Site Inspection done and found okay.Site visit report is attached.Please check for further approval.

Rajesh Kumar Junior Engg