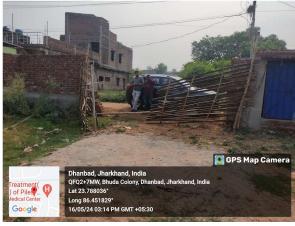

| Site Visit Checklist |                                                                                                                                                                               |             |           |                                                          |  |  |
|----------------------|-------------------------------------------------------------------------------------------------------------------------------------------------------------------------------|-------------|-----------|----------------------------------------------------------|--|--|
| #                    | Description                                                                                                                                                                   | As On Site  | Objection | Remark                                                   |  |  |
| 1.                   | Whether Existing at Site                                                                                                                                                      | Yes         |           |                                                          |  |  |
| 2.                   | Whether connected with an existing public road                                                                                                                                | Yes         |           |                                                          |  |  |
| 3.                   | Status of road                                                                                                                                                                | Public      |           |                                                          |  |  |
| 4.                   | Nature of Road                                                                                                                                                                | Kutchha     |           |                                                          |  |  |
| 5.                   | Width of approach road                                                                                                                                                        | 3.65 M      |           |                                                          |  |  |
| 6.                   | Whether road side drain exists                                                                                                                                                | No          |           |                                                          |  |  |
| 7.                   | if Whether road side drain exists is No - Distance from nearest drain                                                                                                         | 300 M       |           |                                                          |  |  |
|                      | if Whether road side drain exists is No - easibility to connect                                                                                                               | No          |           |                                                          |  |  |
| 9.                   | if Whether road side drain exists is No - Scope of widening of road                                                                                                           | NO          |           |                                                          |  |  |
| 10.                  | Whether the site is at road junction                                                                                                                                          | No          |           |                                                          |  |  |
| 11.                  | Level of site in relation to approach road                                                                                                                                    | ROAD LEVEL  |           |                                                          |  |  |
| 12.                  | Whether the area is subject to                                                                                                                                                | NA          |           |                                                          |  |  |
| 13.                  | Whether the locality is                                                                                                                                                       | Developing  |           |                                                          |  |  |
| 14.                  | Distance of the plot from the nearest temple/<br>monument / Airport/ Other important building                                                                                 | 300 M       |           | TEMPLE                                                   |  |  |
| 15.                  | The vertical and horizontal distance from 33 KV/11 KV electric line                                                                                                           | 5 M         |           |                                                          |  |  |
| 16.                  | Whether the Site is vacant                                                                                                                                                    | Yes         |           | TEMPORARY<br>STRUCTURE IS<br>EXISTING IN PART OF<br>PLOT |  |  |
| 17.                  | Plot size (As per measurement)(In Sqmt)                                                                                                                                       | 296.43      |           |                                                          |  |  |
| 18.                  | Whether the applicant encroached the Govt. land/road land/any other land/drainage channel                                                                                     | No          |           |                                                          |  |  |
| 19.                  | Sketch site plan showing the location of the site,<br>important land marks and connectivity with the main<br>road is enclosed. (For site not located on main road) at<br>page | YES         |           |                                                          |  |  |
| 20.                  | Any other information.                                                                                                                                                        | NO          |           |                                                          |  |  |
| 21.                  | Verified the Amins report with/without site inspection and found correct                                                                                                      | Yes         |           |                                                          |  |  |
| 22.                  | Land Use                                                                                                                                                                      | Residential |           |                                                          |  |  |
| 23.                  | Road                                                                                                                                                                          | Yes         |           |                                                          |  |  |
| 24.                  | Sewerage                                                                                                                                                                      | No          |           |                                                          |  |  |
| 25.                  | Drainage                                                                                                                                                                      | No          |           |                                                          |  |  |
| 26.                  | Water facility                                                                                                                                                                | Yes         |           |                                                          |  |  |
| 27.                  | Availability of drain                                                                                                                                                         | No          |           |                                                          |  |  |
| 28.                  | Telephone                                                                                                                                                                     | Yes         |           |                                                          |  |  |

## Site Visit Photographs :

Recommendation : Verified & found Ok

**Remark** : Site Inspection done and found okay.Site visit report is attached.Please check for further approval.

Rajesh Kumar Junior Engg