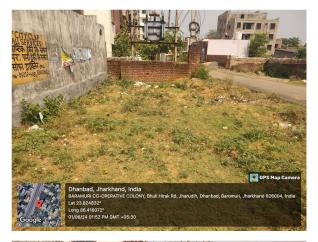

|     | Site Visit                                                                                                                                                                    | Checklist   |           |                     |
|-----|-------------------------------------------------------------------------------------------------------------------------------------------------------------------------------|-------------|-----------|---------------------|
| #   | Description                                                                                                                                                                   | As On Site  | Objection | Remark              |
| 1.  | Whether Existing at Site                                                                                                                                                      | Yes         |           |                     |
| 2.  | Whether connected with an existing public road                                                                                                                                | Yes         |           |                     |
| 3.  | Status of road                                                                                                                                                                | Public      |           |                     |
| 4.  | Nature of Road                                                                                                                                                                | Blacktop    |           |                     |
| 5.  | Width of approach road                                                                                                                                                        | 30 m        |           |                     |
| 6.  | Whether road side drain exists                                                                                                                                                | Yes         |           |                     |
| 7.  | if Whether road side drain exists is Yes - Width                                                                                                                              | 1.2 m       |           |                     |
| 8.  | if Whether road side drain exists is Yes - Nature                                                                                                                             | Concrete    |           |                     |
| 9.  | if Whether road side drain exists is Yes - Whether connected to                                                                                                               | OutFall     |           |                     |
| 10. | Whether the site is at road junction                                                                                                                                          | Yes         |           |                     |
| 11. | Level of site in relation to approach road                                                                                                                                    | 0.3 m below |           |                     |
| 12. | Whether the area is subject to                                                                                                                                                | NA          |           |                     |
| 13. | Whether the locality is                                                                                                                                                       | Developing  |           |                     |
| 14. | Distance of the plot from the nearest temple/<br>monument / Airport/ Other important building                                                                                 | 50 m        |           | shan e punjab hotel |
| 15. | The vertical and horizontal distance from 33 KV/11 KV electric line                                                                                                           | 5 m         |           |                     |
| 16. | Whether the Site is vacant                                                                                                                                                    | Yes         |           |                     |
| 17. | Plot size (As per measurement)(In Sqmt)                                                                                                                                       | 113.31      |           |                     |
| 18. | Whether the applicant encroached the Govt. land/road land/any other land/drainage channel                                                                                     | No          |           |                     |
| 19. | Sketch site plan showing the location of the site,<br>important land marks and connectivity with the main<br>road is enclosed. (For site not located on main road) at<br>page | yes         |           |                     |
| 20. | Any other information.                                                                                                                                                        | no          |           |                     |
| 21. | Verified the Amins report with/without site inspection and found correct                                                                                                      | Yes         |           |                     |
| 22. | Land Use                                                                                                                                                                      | Residential |           |                     |
| 23. | Road                                                                                                                                                                          | Yes         |           |                     |
| 24. | Sewerage                                                                                                                                                                      | No          |           |                     |
| 25. | Drainage                                                                                                                                                                      | Yes         |           |                     |
| 26. | Water facility                                                                                                                                                                | No          |           |                     |
| 27. | Availability of drain                                                                                                                                                         | Yes         |           |                     |
| 28. | Telephone                                                                                                                                                                     | No          |           |                     |
| 29. | Electricity                                                                                                                                                                   | No          |           |                     |
| 30. | Dealing with inflammable/chemical                                                                                                                                             | No          |           |                     |
| 31. | Occupancy                                                                                                                                                                     | No          |           |                     |
|     |                                                                                                                                                                               |             |           |                     |

| 32. | EAST                                                   | plot/building     |
|-----|--------------------------------------------------------|-------------------|
| 33. | WEST                                                   | road 8 lane       |
| 34. | NORTH                                                  | plot              |
| 35. | SOUTH                                                  | colony road 6.1 m |
| 36. | Length of the Road(In Mtr.)                            | Up to 50 meter    |
| 37. | Existing Width of the Road(In Mtr.)                    | 30                |
| 38. | Proposed Width of the Road as per Master Plan(In Mtr.) | 30                |
| 39. | Width of the RoadWidening(In Mtr.)                     | 0                 |
| 40. | Plot area (As per deed)                                | 113.35            |

## Site Visit Photographs :

Recommendation : Verified & found Ok Remark : site visit done report attach. please check for further approval.

> Kartik Kumar Upadhyay Junior Engg