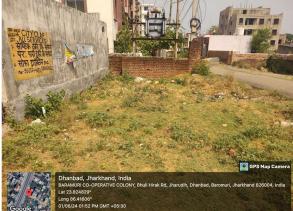

|     | Site Visit                                                                                                                                                                    | Checklist   |           |                     |
|-----|-------------------------------------------------------------------------------------------------------------------------------------------------------------------------------|-------------|-----------|---------------------|
| #   | Description                                                                                                                                                                   | As On Site  | Objection | Remark              |
| 1.  | Whether Existing at Site                                                                                                                                                      | Yes         |           |                     |
| 2.  | Whether connected with an existing public road                                                                                                                                | Yes         |           |                     |
| 3.  | Status of road                                                                                                                                                                | Public      |           |                     |
| 4.  | Nature of Road                                                                                                                                                                | Blacktop    |           |                     |
| 5.  | Width of approach road                                                                                                                                                        | 30 m        |           |                     |
| 6.  | Whether road side drain exists                                                                                                                                                | Yes         |           |                     |
| 7.  | if Whether road side drain exists is Yes - Width                                                                                                                              | 1.2 m       |           |                     |
| 8.  | if Whether road side drain exists is Yes - Nature                                                                                                                             | Concrete    |           |                     |
| 9.  | if Whether road side drain exists is Yes - Whether connected to                                                                                                               | OutFall     |           |                     |
| 10. | Whether the site is at road junction                                                                                                                                          | Yes         |           |                     |
| 11. | Level of site in relation to approach road                                                                                                                                    | 0.3 m below |           |                     |
| 12. | Whether the area is subject to                                                                                                                                                | NA          |           |                     |
| 13. | Whether the locality is                                                                                                                                                       | Developing  |           |                     |
| 14. | Distance of the plot from the nearest temple/<br>monument / Airport/ Other important building                                                                                 | 50 m        |           | shan e punjab hotel |
| 15. | The vertical and horizontal distance from 33 KV/11 KV electric line                                                                                                           | 5 m         |           |                     |
| 16. | Whether the Site is vacant                                                                                                                                                    | Yes         |           |                     |
| 17. | Plot size (As per measurement)(In Sqmt)                                                                                                                                       | 113.31      |           |                     |
| 18. | Whether the applicant encroached the Govt. land/road land/any other land/drainage channel                                                                                     | No          |           |                     |
| 19. | Sketch site plan showing the location of the site,<br>important land marks and connectivity with the main<br>road is enclosed. (For site not located on main road) at<br>page | yes         |           |                     |
| 20. | Any other information.                                                                                                                                                        | no          |           |                     |
| 21. | Verified the Amins report with/without site inspection and found correct                                                                                                      | Yes         |           |                     |
| 22. | Land Use                                                                                                                                                                      | Residential |           |                     |
| 23. | Road                                                                                                                                                                          | Yes         |           |                     |
| 24. | Sewerage                                                                                                                                                                      | No          |           |                     |
| 25. | Drainage                                                                                                                                                                      | Yes         |           |                     |
| 26. | Water facility                                                                                                                                                                | No          |           |                     |
| 27. | Availability of drain                                                                                                                                                         | Yes         |           |                     |
| 28. | Telephone                                                                                                                                                                     | No          |           |                     |
| 29. | Electricity                                                                                                                                                                   | No          |           |                     |
| 30. | Dealing with inflammable/chemical                                                                                                                                             | No          |           |                     |
| 31. | Occupancy                                                                                                                                                                     | No          |           |                     |
|     |                                                                                                                                                                               |             |           |                     |

| 32. | EAST                                                   | plot/building     |
|-----|--------------------------------------------------------|-------------------|
| 33. | WEST                                                   | road 8 lane       |
| 34. | NORTH                                                  | plot              |
| 35. | SOUTH                                                  | colony road 6.1 m |
| 36. | Length of the Road(In Mtr.)                            | Up to 50 meter    |
| 37. | Existing Width of the Road(In Mtr.)                    | 30                |
| 38. | Proposed Width of the Road as per Master Plan(In Mtr.) | 30                |
| 39. | Width of the RoadWidening(In Mtr.)                     | 0                 |
| 40. | Plot area (As per deed)                                | 113.35            |

## Site Visit Photographs :

Recommendation : Verified & found Ok Remark : site visit done report attach. please check for further approval.

> Kartik Kumar Upadhyay Junior Engg