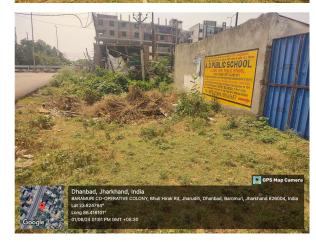

|     | Site Visit                                                                                                                                                                    | Checklist   |           |                     |
|-----|-------------------------------------------------------------------------------------------------------------------------------------------------------------------------------|-------------|-----------|---------------------|
| #   | Description                                                                                                                                                                   | As On Site  | Objection | Remark              |
| 1.  | Whether Existing at Site                                                                                                                                                      | Yes         |           |                     |
| 2.  | Whether connected with an existing public road                                                                                                                                | Yes         |           |                     |
| 3.  | Status of road                                                                                                                                                                | Public      |           |                     |
| 4.  | Nature of Road                                                                                                                                                                | Blacktop    |           |                     |
| 5.  | Width of approach road                                                                                                                                                        | 30 m        |           |                     |
| 6.  | Whether road side drain exists                                                                                                                                                | Yes         |           |                     |
| 7.  | if Whether road side drain exists is Yes - Width                                                                                                                              | 1.2 m       |           |                     |
| 8.  | if Whether road side drain exists is Yes - Nature                                                                                                                             | Concrete    |           |                     |
| 9.  | if Whether road side drain exists is Yes - Whether connected to                                                                                                               | OutFall     |           |                     |
| 10. | Whether the site is at road junction                                                                                                                                          | Yes         |           |                     |
| 11. | Level of site in relation to approach road                                                                                                                                    | 0.3 m below |           |                     |
| 12. | Whether the area is subject to                                                                                                                                                | NA          |           |                     |
| 13. | Whether the locality is                                                                                                                                                       | Developing  |           |                     |
| 14. | Distance of the plot from the nearest temple/<br>monument / Airport/ Other important building                                                                                 | 50 m        |           | shan e punjab hotel |
| 15. | The vertical and horizontal distance from 33 KV/11 KV electric line                                                                                                           | 5 m         |           |                     |
| 16. | Whether the Site is vacant                                                                                                                                                    | Yes         |           |                     |
| 17. | Plot size (As per measurement)(In Sqmt)                                                                                                                                       | 113.31      |           |                     |
| 18. | Whether the applicant encroached the Govt. land/road land/any other land/drainage channel                                                                                     | No          |           |                     |
| 19. | Sketch site plan showing the location of the site,<br>important land marks and connectivity with the main<br>road is enclosed. (For site not located on main road) at<br>page | yes         |           |                     |
| 20. | Any other information.                                                                                                                                                        | no          |           |                     |
| 21. | Verified the Amins report with/without site inspection and found correct                                                                                                      | Yes         |           |                     |
| 22. | Land Use                                                                                                                                                                      | Residential |           |                     |
| 23. | Road                                                                                                                                                                          | Yes         |           |                     |
| 24. | Sewerage                                                                                                                                                                      | No          |           |                     |
| 25. | Drainage                                                                                                                                                                      | Yes         |           |                     |
| 26. | Water facility                                                                                                                                                                | No          |           |                     |
| 27. | Availability of drain                                                                                                                                                         | Yes         |           |                     |
| 28. | Telephone                                                                                                                                                                     | No          |           |                     |
| 29. | Electricity                                                                                                                                                                   | No          |           |                     |
| 30. | Dealing with inflammable/chemical                                                                                                                                             | No          |           |                     |
| 31. | Occupancy                                                                                                                                                                     | No          |           |                     |
|     |                                                                                                                                                                               |             |           |                     |

| 32. | EAST                                                   | plot/building     |
|-----|--------------------------------------------------------|-------------------|
| 33. | WEST                                                   | road 8 lane       |
| 34. | NORTH                                                  | plot              |
| 35. | SOUTH                                                  | colony road 6.1 m |
| 36. | Length of the Road(In Mtr.)                            | Up to 50 meter    |
| 37. | Existing Width of the Road(In Mtr.)                    | 30                |
| 38. | Proposed Width of the Road as per Master Plan(In Mtr.) | 30                |
| 39. | Width of the RoadWidening(In Mtr.)                     | 0                 |
| 40. | Plot area (As per deed)                                | 113.35            |

## Site Visit Photographs :

Recommendation : Verified & found Ok Remark : site visit done report attach. please check for further approval.

> Kartik Kumar Upadhyay Junior Engg