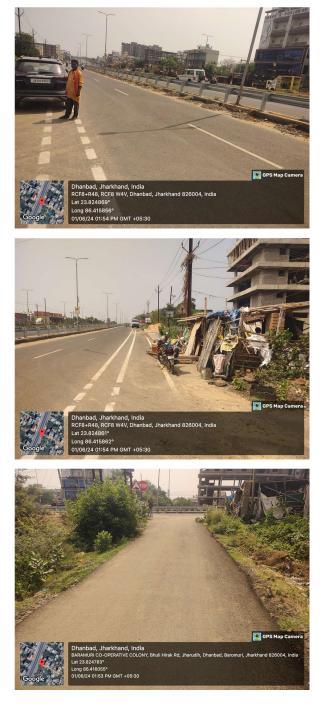

|     | Site Visit                                                                                                                                                                    | Checklist   |           |                     |
|-----|-------------------------------------------------------------------------------------------------------------------------------------------------------------------------------|-------------|-----------|---------------------|
| #   | Description                                                                                                                                                                   | As On Site  | Objection | Remark              |
| 1.  | Whether Existing at Site                                                                                                                                                      | Yes         |           |                     |
| 2.  | Whether connected with an existing public road                                                                                                                                | Yes         |           |                     |
| 3.  | Status of road                                                                                                                                                                | Public      |           |                     |
| 4.  | Nature of Road                                                                                                                                                                | Blacktop    |           |                     |
| 5.  | Width of approach road                                                                                                                                                        | 30 m        |           |                     |
| 6.  | Whether road side drain exists                                                                                                                                                | Yes         |           |                     |
| 7.  | if Whether road side drain exists is Yes - Width                                                                                                                              | 1.2 m       |           |                     |
| 8.  | if Whether road side drain exists is Yes - Nature                                                                                                                             | Concrete    |           |                     |
| 9.  | if Whether road side drain exists is Yes - Whether connected to                                                                                                               | OutFall     |           |                     |
| 10. | Whether the site is at road junction                                                                                                                                          | Yes         |           |                     |
| 11. | Level of site in relation to approach road                                                                                                                                    | 0.3 m below |           |                     |
| 12. | Whether the area is subject to                                                                                                                                                | NA          |           |                     |
| 13. | Whether the locality is                                                                                                                                                       | Developing  |           |                     |
| 14. | Distance of the plot from the nearest temple/<br>monument / Airport/ Other important building                                                                                 | 50 m        |           | shan e punjab hotel |
| 15. | The vertical and horizontal distance from 33 KV/11 KV electric line                                                                                                           | 5 m         |           |                     |
| 16. | Whether the Site is vacant                                                                                                                                                    | Yes         |           |                     |
| 17. | Plot size (As per measurement)(In Sqmt)                                                                                                                                       | 113.31      |           |                     |
| 18. | Whether the applicant encroached the Govt. land/road land/any other land/drainage channel                                                                                     | No          |           |                     |
| 19. | Sketch site plan showing the location of the site,<br>important land marks and connectivity with the main<br>road is enclosed. (For site not located on main road) at<br>page | yes         |           |                     |
| 20. | Any other information.                                                                                                                                                        | no          |           |                     |
| 21. | Verified the Amins report with/without site inspection and found correct                                                                                                      | Yes         |           |                     |
| 22. | Land Use                                                                                                                                                                      | Residential |           |                     |
| 23. | Road                                                                                                                                                                          | Yes         |           |                     |
| 24. | Sewerage                                                                                                                                                                      | No          |           |                     |
| 25. | Drainage                                                                                                                                                                      | Yes         |           |                     |
| 26. | Water facility                                                                                                                                                                | No          |           |                     |
| 27. | Availability of drain                                                                                                                                                         | Yes         |           |                     |
| 28. | Telephone                                                                                                                                                                     | No          |           |                     |
| 29. | Electricity                                                                                                                                                                   | No          |           |                     |
| 30. | Dealing with inflammable/chemical                                                                                                                                             | No          |           |                     |
| 31. | Occupancy                                                                                                                                                                     | No          |           |                     |
|     |                                                                                                                                                                               |             |           |                     |

| 32. | EAST                                                   | plot/building     |
|-----|--------------------------------------------------------|-------------------|
| 33. | WEST                                                   | road 8 lane       |
| 34. | NORTH                                                  | plot              |
| 35. | SOUTH                                                  | colony road 6.1 m |
| 36. | Length of the Road(In Mtr.)                            | Up to 50 meter    |
| 37. | Existing Width of the Road(In Mtr.)                    | 30                |
| 38. | Proposed Width of the Road as per Master Plan(In Mtr.) | 30                |
| 39. | Width of the RoadWidening(In Mtr.)                     | 0                 |
| 40. | Plot area (As per deed)                                | 113.35            |

## Site Visit Photographs :

Recommendation : Verified & found Ok Remark : site visit done report attach. please check for further approval.

> Kartik Kumar Upadhyay Junior Engg