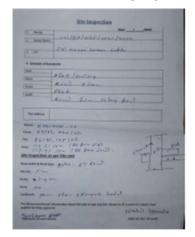

## **SITE VISIT REPORT**

**Proposal Details** 

Owner Name : SRI MANOJ KUMAR GUPTA Site Visit Date : 07 August, 2024

Applicant Name : SANJEEV KUMAR RAY File No. : DMC/BP/0125/W20/2024

Ward No. : W20 Case Type : New

Thana No. : 3 Plot No. 86(OLD), 125(NEW)

Road No. / Name : BARAMURI Registration No. : DMC/ENG/0001/2019

| Site Visit Checklist |                                                                                                                                                                      |             |           |                     |  |
|----------------------|----------------------------------------------------------------------------------------------------------------------------------------------------------------------|-------------|-----------|---------------------|--|
| #                    | Description                                                                                                                                                          | As On Site  | Objection | Remark              |  |
| 1.                   | Whether Existing at Site                                                                                                                                             | Yes         |           |                     |  |
| 2.                   | Whether connected with an existing public road                                                                                                                       | Yes         |           |                     |  |
| 3.                   | Status of road                                                                                                                                                       | Public      |           |                     |  |
| 4.                   | Nature of Road                                                                                                                                                       | Blacktop    |           |                     |  |
| 5.                   | Width of approach road                                                                                                                                               | 30 m        |           |                     |  |
| 6.                   | Whether road side drain exists                                                                                                                                       | Yes         |           |                     |  |
| 7.                   | if Whether road side drain exists is Yes - Width                                                                                                                     | 1.2 m       |           |                     |  |
| 8.                   | if Whether road side drain exists is Yes - Nature                                                                                                                    | Concrete    |           |                     |  |
| 9.                   | if Whether road side drain exists is Yes - Whether connected to                                                                                                      | OutFall     |           |                     |  |
| 10.                  | Whether the site is at road junction                                                                                                                                 | Yes         |           |                     |  |
| 11.                  | Level of site in relation to approach road                                                                                                                           | 0.3 m below |           |                     |  |
| 12.                  | Whether the area is subject to                                                                                                                                       | NA          |           |                     |  |
| 13.                  | Whether the locality is                                                                                                                                              | Developing  |           |                     |  |
| 14.                  | Distance of the plot from the nearest temple/<br>monument / Airport/ Other important building                                                                        | 50 m        |           | shan e punjab hotel |  |
| 15.                  | The vertical and horizontal distance from 33 KV/11 KV electric line                                                                                                  | 5 m         |           |                     |  |
| 16.                  | Whether the Site is vacant                                                                                                                                           | Yes         |           |                     |  |
| 17.                  | Plot size (As per measurement)(In Sqmt)                                                                                                                              | 113.31      |           |                     |  |
| 18.                  | Whether the applicant encroached the Govt. land/road land/any other land/drainage channel                                                                            | No          |           |                     |  |
| 19.                  | Sketch site plan showing the location of the site, important land marks and connectivity with the main road is enclosed. (For site not located on main road) at page | yes         |           |                     |  |
| 20.                  | Any other information.                                                                                                                                               | no          |           |                     |  |
|                      | Verified the Amins report with/without site inspection and found correct                                                                                             | Yes         |           |                     |  |
| 22.                  | Land Use                                                                                                                                                             | Residential |           |                     |  |
| 23.                  | Road                                                                                                                                                                 | Yes         |           |                     |  |
| 24.                  | Sewerage                                                                                                                                                             | No          |           |                     |  |
| 25.                  | Drainage                                                                                                                                                             | Yes         |           |                     |  |
| 26.                  | Water facility                                                                                                                                                       | No          |           |                     |  |
| 27.                  | Availability of drain                                                                                                                                                | Yes         |           |                     |  |
| 28.                  | Telephone                                                                                                                                                            | No          |           |                     |  |
| 29.                  | Electricity                                                                                                                                                          | No          |           |                     |  |
| 30.                  | Dealing with inflammable/chemical                                                                                                                                    | No          |           |                     |  |
| 31.                  | Occupancy                                                                                                                                                            | No          |           |                     |  |

Page 1 of 5 Printed on: 07 August, 2024

| 32. | EAST                                                   | plot/building        |        |
|-----|--------------------------------------------------------|----------------------|--------|
| 33. | WEST                                                   | road 8 lane          |        |
| 34. | NORTH                                                  | plot                 |        |
| 35. | SOUTH                                                  | colony road 6.1 m    |        |
| 36. | Length of the Road(In Mtr.)                            | Exceeding 1000 meter |        |
| 37. | Existing Width of the Road(In Mtr.)                    | 30                   |        |
| 38. | Proposed Width of the Road as per Master Plan(In Mtr.) | 30                   | 8 lane |
| 39. | Width of the RoadWidening(In Mtr.)                     | 0                    |        |
| 40. | Plot area (As per deed)                                | 113.35               |        |