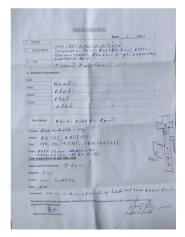

## **SITE VISIT REPORT**

**Proposal Details** 

Owner Name : JAYMALA DEVI, PUSHPA DEVI, RAJEEV Site Visit Date : 03 May, 2024

Applicant Name : NANDAN THAKUR RANDHIR SINGH, DEBASISH PAUL, SUBHASISH PAUL : DMC/BP/0120/W18/2024

Ward No. : W18 Case Type : New

Thana No. : 04 Plot No. OLD - 190,191,193, NEW - 164, 166

Road No. / Name : Registration No. : DMC/ARC/0002/2016

| Site Visit Checklist |                                                                                                                                                                      |            |           |                                                    |
|----------------------|----------------------------------------------------------------------------------------------------------------------------------------------------------------------|------------|-----------|----------------------------------------------------|
| #                    | Description                                                                                                                                                          | As On Site | Objection | Remark                                             |
| 1.                   | Whether Existing at Site                                                                                                                                             | Yes        |           |                                                    |
| 2.                   | Whether connected with an existing public road                                                                                                                       | Yes        |           |                                                    |
| 3.                   | Status of road                                                                                                                                                       | Public     |           |                                                    |
| 4.                   | Nature of Road                                                                                                                                                       | Blacktop   |           |                                                    |
| 5.                   | Width of approach road                                                                                                                                               | 7.62 m     |           |                                                    |
| 6.                   | Whether road side drain exists                                                                                                                                       | Yes        |           |                                                    |
| 7.                   | if Whether road side drain exists is Yes - Width                                                                                                                     | 3 m        |           |                                                    |
| 8.                   | if Whether road side drain exists is Yes - Nature                                                                                                                    | Earth      |           |                                                    |
| 9.                   | if Whether road side drain exists is Yes - Whether connected to                                                                                                      | OutFall    |           |                                                    |
| 10.                  | Whether the site is at road junction                                                                                                                                 | No         |           |                                                    |
| 11.                  | Level of site in relation to approach road                                                                                                                           | 3 m below  |           |                                                    |
| 12.                  | Whether the area is subject to                                                                                                                                       | NA         |           |                                                    |
| 13.                  | Whether the locality is                                                                                                                                              | Developing |           |                                                    |
| 14.                  | Distance of the plot from the nearest temple/<br>monument / Airport/ Other important building                                                                        | 50 m       |           | super speciality<br>hospital bhuli byepass<br>road |
| 15.                  | The vertical and horizontal distance from 33 KV/11 KV electric line                                                                                                  | 3 m        |           |                                                    |
| 16.                  | Whether the Site is vacant                                                                                                                                           | Yes        |           |                                                    |
| 17.                  | Plot size (As per measurement)(In Sqmt)                                                                                                                              | 2432.37    |           |                                                    |
| 18.                  | Whether the applicant encroached the Govt. land/road land/any other land/drainage channel                                                                            | No         |           |                                                    |
| 19.                  | Sketch site plan showing the location of the site, important land marks and connectivity with the main road is enclosed. (For site not located on main road) at page | yes        |           |                                                    |
| 20.                  | Any other information.                                                                                                                                               | no         |           |                                                    |
| 21.                  | Verified the Amins report with/without site inspection and found correct                                                                                             | Yes        |           |                                                    |
| 22.                  | Land Use                                                                                                                                                             | Commercial |           |                                                    |
| 23.                  | Road                                                                                                                                                                 | Yes        |           |                                                    |
| 24.                  | Sewerage                                                                                                                                                             | No         |           |                                                    |
| 25.                  | Drainage                                                                                                                                                             | Yes        |           |                                                    |
|                      | Water facility                                                                                                                                                       | No         |           |                                                    |
| 27.                  | Availability of drain                                                                                                                                                | Yes        |           |                                                    |
| 28.                  | Telephone                                                                                                                                                            | No         |           |                                                    |
| 29.                  | Electricity                                                                                                                                                          | No         |           |                                                    |
| 30.                  | Dealing with inflammable/chemical                                                                                                                                    | No         |           |                                                    |

Page 1 of 6 Printed on: 03 May, 2024

| 31. | Occupancy                                              | No                                     |
|-----|--------------------------------------------------------|----------------------------------------|
| 32. | EAST                                                   | road                                   |
| 33. | WEST                                                   | plot                                   |
| 34. | NORTH                                                  | plot                                   |
| 35. | SOUTH                                                  | plot                                   |
| 36. | Length of the Road(In Mtr.)                            | Exceeding 100 meter and upto 250 meter |
| 37. | Existing Width of the Road(In Mtr.)                    | 7.62                                   |
| 38. | Proposed Width of the Road as per Master Plan(In Mtr.) | 6.1                                    |
| 39. | Width of the RoadWidening(In Mtr.)                     | 0                                      |
| 40. | Plot area (As per deed)                                | 2436.28                                |