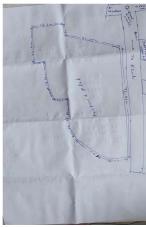

Ward No. : W18 Case Type : New

Thana No. : 04 Plot No. OLD - 190,191,193, NEW - 164, 166

Road No. / Name : Registration No. : DMC/ARC/0002/2016

| Site Visit Checklist |                                                                                                                                                                      |            |           |                                                    |
|----------------------|----------------------------------------------------------------------------------------------------------------------------------------------------------------------|------------|-----------|----------------------------------------------------|
| #                    | Description                                                                                                                                                          | As On Site | Objection | Remark                                             |
| 1.                   | Whether Existing at Site                                                                                                                                             | Yes        |           |                                                    |
| 2.                   | Whether connected with an existing public road                                                                                                                       | Yes        |           |                                                    |
| 3.                   | Status of road                                                                                                                                                       | Public     |           |                                                    |
| 4.                   | Nature of Road                                                                                                                                                       | Blacktop   |           |                                                    |
| 5.                   | Width of approach road                                                                                                                                               | 7.62 m     |           |                                                    |
| 6.                   | Whether road side drain exists                                                                                                                                       | Yes        |           |                                                    |
| 7.                   | if Whether road side drain exists is Yes - Width                                                                                                                     | 3 m        |           |                                                    |
| 8.                   | if Whether road side drain exists is Yes - Nature                                                                                                                    | Earth      |           |                                                    |
| 9.                   | if Whether road side drain exists is Yes - Whether connected to                                                                                                      | OutFall    |           |                                                    |
| 10.                  | Whether the site is at road junction                                                                                                                                 | No         |           |                                                    |
| 11.                  | Level of site in relation to approach road                                                                                                                           | 3 m below  |           |                                                    |
| 12.                  | Whether the area is subject to                                                                                                                                       | NA         |           |                                                    |
| 13.                  | Whether the locality is                                                                                                                                              | Developing |           |                                                    |
| 14.                  | Distance of the plot from the nearest temple/<br>monument / Airport/ Other important building                                                                        | 50 m       |           | super speciality<br>hospital bhuli byepass<br>road |
| 15.                  | The vertical and horizontal distance from 33 KV/11 KV electric line                                                                                                  | 3 m        |           |                                                    |
| 16.                  | Whether the Site is vacant                                                                                                                                           | Yes        |           |                                                    |
| 17.                  | Plot size (As per measurement)(In Sqmt)                                                                                                                              | 2432.37    |           |                                                    |
| 18.                  | Whether the applicant encroached the Govt. land/road land/any other land/drainage channel                                                                            | No         |           |                                                    |
| 19.                  | Sketch site plan showing the location of the site, important land marks and connectivity with the main road is enclosed. (For site not located on main road) at page | yes        |           |                                                    |
| 20.                  | Any other information.                                                                                                                                               | no         |           |                                                    |
| 21.                  | Verified the Amins report with/without site inspection and found correct                                                                                             | Yes        |           |                                                    |
| 22.                  | Land Use                                                                                                                                                             | Commercial |           |                                                    |
| 23.                  | Road                                                                                                                                                                 | Yes        |           |                                                    |
| 24.                  | Sewerage                                                                                                                                                             | No         |           |                                                    |
| 25.                  | Drainage                                                                                                                                                             | Yes        |           |                                                    |
|                      | Water facility                                                                                                                                                       | No         |           |                                                    |
| 27.                  | Availability of drain                                                                                                                                                | Yes        |           |                                                    |
| 28.                  | Telephone                                                                                                                                                            | No         |           |                                                    |
| 29.                  | Electricity                                                                                                                                                          | No         |           |                                                    |
| 30.                  | Dealing with inflammable/chemical                                                                                                                                    | No         |           |                                                    |