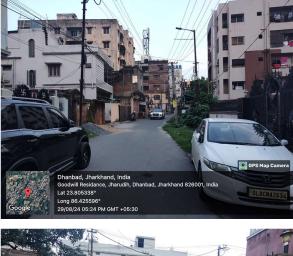

## Site Visit Photographs :

Recommendation : Verified & found Ok

**Remark** : SITE VISIT DONE REPORT ATTACHED. A G+2 OLD STRUCTURE SEEN AT SITE .DEMOLITION AFFIDEVIT NOT ATTACHED. PLEASE CHECK FOR FURTHER APPROVAL.