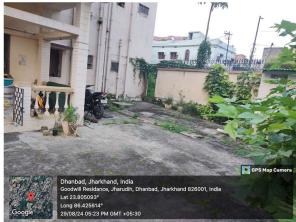

## Site Visit Photographs :

Recommendation : Verified & found Ok

**Remark** : SITE VISIT DONE REPORT ATTACHED. A G+2 OLD STRUCTURE SEEN AT SITE .DEMOLITION AFFIDEVIT NOT ATTACHED. PLEASE CHECK FOR FURTHER APPROVAL.