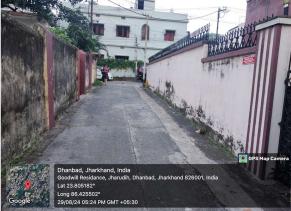

## Site Visit Photographs :

Recommendation : Verified & found Ok

**Remark** : SITE VISIT DONE REPORT ATTACHED. A G+2 OLD STRUCTURE SEEN AT SITE .DEMOLITION AFFIDEVIT NOT ATTACHED. PLEASE CHECK FOR FURTHER APPROVAL.