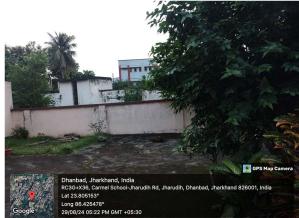

## Site Visit Photographs :

Recommendation : Verified & found Ok

**Remark** : SITE VISIT DONE REPORT ATTACHED. A G+2 OLD STRUCTURE SEEN AT SITE .DEMOLITION AFFIDEVIT NOT ATTACHED. PLEASE CHECK FOR FURTHER APPROVAL.