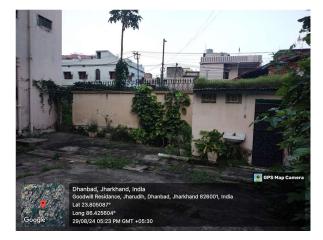

|     | Site Visit Checklist                                                                                                                                                          |              |           |                                        |  |  |
|-----|-------------------------------------------------------------------------------------------------------------------------------------------------------------------------------|--------------|-----------|----------------------------------------|--|--|
| #   | Description                                                                                                                                                                   | As On Site   | Objection | Remark                                 |  |  |
| 1.  | Whether Existing at Site                                                                                                                                                      | Yes          |           |                                        |  |  |
| 2.  | Whether connected with an existing public road                                                                                                                                | Yes          |           |                                        |  |  |
| 3.  | Status of road                                                                                                                                                                | Public       |           |                                        |  |  |
| 4.  | Nature of Road                                                                                                                                                                | Blacktop     |           |                                        |  |  |
| 5.  | Width of approach road                                                                                                                                                        | 6.1 M        |           |                                        |  |  |
| 6.  | Whether road side drain exists                                                                                                                                                | Yes          |           |                                        |  |  |
| 7.  | if Whether road side drain exists is Yes - Width                                                                                                                              | 0.6 M        |           |                                        |  |  |
| 8.  | if Whether road side drain exists is Yes - Nature                                                                                                                             | Concrete     |           |                                        |  |  |
| 9.  | if Whether road side drain exists is Yes - Whether connected to                                                                                                               | Public Drain |           |                                        |  |  |
| 10. | Whether the site is at road junction                                                                                                                                          | Yes          |           |                                        |  |  |
| 11. | Level of site in relation to approach road                                                                                                                                    | ROAD LEVEL   |           |                                        |  |  |
| 12. | Whether the area is subject to                                                                                                                                                | NA           |           |                                        |  |  |
| 13. | Whether the locality is                                                                                                                                                       | Developing   |           |                                        |  |  |
| 14. | Distance of the plot from the nearest temple/<br>monument / Airport/ Other important building                                                                                 | 10 M         |           | JHARUDIH HANUMAN<br>JI TEMPLE          |  |  |
| 15. | The vertical and horizontal distance from 33 KV/11 KV electric line                                                                                                           | 20 M         |           |                                        |  |  |
| 16. | Whether the Site is vacant                                                                                                                                                    | Yes          |           | AN OLD G+2<br>BUILDING SEEN AT<br>SITE |  |  |
| 17. | Plot size (As per measurement)(In Sqmt)                                                                                                                                       | 642.81       |           |                                        |  |  |
| 18. | Whether the applicant encroached the Govt. land/road land/any other land/drainage channel                                                                                     | No           |           |                                        |  |  |
| 19. | Sketch site plan showing the location of the site,<br>important land marks and connectivity with the main<br>road is enclosed. (For site not located on main road) at<br>page | YES          |           |                                        |  |  |
| 20. | Any other information.                                                                                                                                                        | NO           |           |                                        |  |  |
| 21. | Verified the Amins report with/without site inspection and found correct                                                                                                      | Yes          |           |                                        |  |  |
| 22. | Land Use                                                                                                                                                                      | Residential  |           |                                        |  |  |
| 23. | Road                                                                                                                                                                          | Yes          |           |                                        |  |  |
| 24. | Sewerage                                                                                                                                                                      | No           |           |                                        |  |  |
| 25. | Drainage                                                                                                                                                                      | Yes          |           |                                        |  |  |
| 26. | Water facility                                                                                                                                                                | Yes          |           |                                        |  |  |
| 27. | Availability of drain                                                                                                                                                         | Yes          |           |                                        |  |  |
| 28. | Telephone                                                                                                                                                                     | No           |           |                                        |  |  |
| 29. | Electricity                                                                                                                                                                   | No           |           |                                        |  |  |
| 30. | Dealing with inflammable/chemical                                                                                                                                             | No           |           |                                        |  |  |

## Site Visit Photographs :

Recommendation : Verified & found Ok

**Remark** : SITE VISIT DONE REPORT ATTACHED. A G+2 OLD STRUCTURE SEEN AT SITE .DEMOLITION AFFIDEVIT NOT ATTACHED. PLEASE CHECK FOR FURTHER APPROVAL.