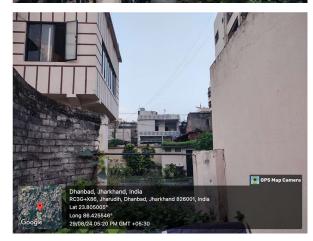

## Site Visit Photographs :

Recommendation : Verified & found Ok

**Remark** : SITE VISIT DONE REPORT ATTACHED. A G+2 OLD STRUCTURE SEEN AT SITE .DEMOLITION AFFIDEVIT NOT ATTACHED. PLEASE CHECK FOR FURTHER APPROVAL.