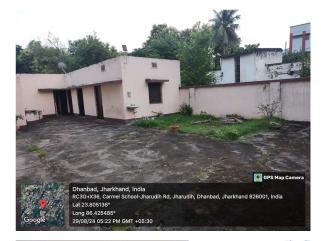

## Site Visit Photographs :

Recommendation : Verified & found Ok

**Remark** : SITE VISIT DONE REPORT ATTACHED. A G+2 OLD STRUCTURE SEEN AT SITE .DEMOLITION AFFIDEVIT NOT ATTACHED. PLEASE CHECK FOR FURTHER APPROVAL.