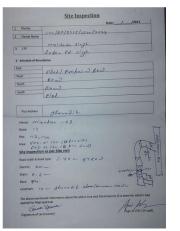

## SITE VISIT REPORT

| Proposal Details |                      |                  |                        |
|------------------|----------------------|------------------|------------------------|
| Owner Name       | : MRIDULA SINGH      | Site Visit Date  | : 04 September, 2024   |
| Applicant Name   | : Lalan Prasad Singh | File No.         | : DMC/BP/0225/W20/2024 |
| Ward No.         | : W20                | Case Type        | : New                  |
| Thana No.        | : 07                 | Plot No.         | 117, 120               |
| Road No. / Name  | :                    | Registration No. | : DMC/ENG/0012/2019    |
|                  |                      |                  |                        |

|     | Site Visit Checklist                                                                                                                                                          |              |           |                                        |  |  |
|-----|-------------------------------------------------------------------------------------------------------------------------------------------------------------------------------|--------------|-----------|----------------------------------------|--|--|
| #   | Description                                                                                                                                                                   | As On Site   | Objection | Remark                                 |  |  |
| 1.  | Whether Existing at Site                                                                                                                                                      | Yes          |           |                                        |  |  |
| 2.  | Whether connected with an existing public road                                                                                                                                | Yes          |           |                                        |  |  |
| 3.  | Status of road                                                                                                                                                                | Public       |           |                                        |  |  |
| 4.  | Nature of Road                                                                                                                                                                | Blacktop     |           |                                        |  |  |
| 5.  | Width of approach road                                                                                                                                                        | 6.1 M        |           |                                        |  |  |
| 6.  | Whether road side drain exists                                                                                                                                                | Yes          |           |                                        |  |  |
| 7.  | if Whether road side drain exists is Yes - Width                                                                                                                              | 0.6 M        |           |                                        |  |  |
| 8.  | if Whether road side drain exists is Yes - Nature                                                                                                                             | Concrete     |           |                                        |  |  |
| 9.  | if Whether road side drain exists is Yes - Whether connected to                                                                                                               | Public Drain |           |                                        |  |  |
| 10. | Whether the site is at road junction                                                                                                                                          | Yes          |           |                                        |  |  |
| 11. | Level of site in relation to approach road                                                                                                                                    | ROAD LEVEL   |           |                                        |  |  |
| 12. | Whether the area is subject to                                                                                                                                                | NA           |           |                                        |  |  |
| 13. | Whether the locality is                                                                                                                                                       | Developing   |           |                                        |  |  |
| 14. | Distance of the plot from the nearest temple/<br>monument / Airport/ Other important building                                                                                 | 10 M         |           | JHARUDIH HANUMAN<br>JI TEMPLE          |  |  |
| 15. | The vertical and horizontal distance from 33 KV/11 KV electric line                                                                                                           | 20 M         |           |                                        |  |  |
| 16. | Whether the Site is vacant                                                                                                                                                    | Yes          |           | AN OLD G+2<br>BUILDING SEEN AT<br>SITE |  |  |
| 17. | Plot size (As per measurement)(In Sqmt)                                                                                                                                       | 642.81       |           |                                        |  |  |
| 18. | Whether the applicant encroached the Govt. land/road land/any other land/drainage channel                                                                                     | No           |           |                                        |  |  |
| 19. | Sketch site plan showing the location of the site,<br>important land marks and connectivity with the main<br>road is enclosed. (For site not located on main road) at<br>page | YES          |           |                                        |  |  |
| 20. | Any other information.                                                                                                                                                        | NO           |           |                                        |  |  |
| 21. | Verified the Amins report with/without site inspection and found correct                                                                                                      | Yes          |           |                                        |  |  |
| 22. | Land Use                                                                                                                                                                      | Residential  |           |                                        |  |  |
| 23. | Road                                                                                                                                                                          | Yes          |           |                                        |  |  |
| 24. | Sewerage                                                                                                                                                                      | No           |           |                                        |  |  |
| 25. | Drainage                                                                                                                                                                      | Yes          |           |                                        |  |  |
| 26. | Water facility                                                                                                                                                                | Yes          |           |                                        |  |  |
| 27. | Availability of drain                                                                                                                                                         | Yes          |           |                                        |  |  |
| 28. | Telephone                                                                                                                                                                     | No           |           |                                        |  |  |
| 29. | Electricity                                                                                                                                                                   | No           |           |                                        |  |  |
| 30. | Dealing with inflammable/chemical                                                                                                                                             | No           |           |                                        |  |  |

| 31. | Occupancy                                              | No                                           |                           |
|-----|--------------------------------------------------------|----------------------------------------------|---------------------------|
| 32. | EAST                                                   | PLOT/ PROPOSED<br>ROAD                       |                           |
| 33. | WEST                                                   | ROAD                                         |                           |
| 34. | NORTH                                                  | ROAD                                         |                           |
| 35. | SOUTH                                                  | PLOT                                         |                           |
| 36. | Length of the Road(In Mtr.)                            | Exceeding 100<br>meter and upto 250<br>meter |                           |
| 37. | Existing Width of the Road(In Mtr.)                    | 6.4                                          | WALL TO WALL NEAR<br>PLOT |
| 38. | Proposed Width of the Road as per Master Plan(In Mtr.) | 6.1                                          | AS PER LENGTH OF<br>ROAD  |
| 39. | Width of the RoadWidening(In Mtr.)                     | 0                                            |                           |
| 40. | Plot area (As per deed)                                | 643.83                                       |                           |