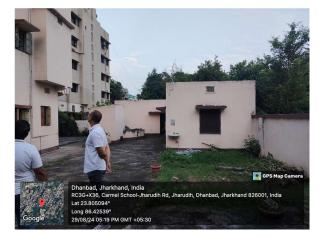

## Site Visit Photographs :

Recommendation : Verified & found Ok

**Remark** : SITE VISIT DONE REPORT ATTACHED. A G+2 OLD STRUCTURE SEEN AT SITE .DEMOLITION AFFIDEVIT NOT ATTACHED. PLEASE CHECK FOR FURTHER APPROVAL.