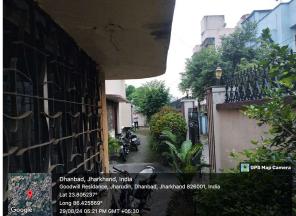

## Site Visit Photographs :

Recommendation : Verified & found Ok

**Remark** : SITE VISIT DONE REPORT ATTACHED. A G+2 OLD STRUCTURE SEEN AT SITE .DEMOLITION AFFIDEVIT NOT ATTACHED. PLEASE CHECK FOR FURTHER APPROVAL.