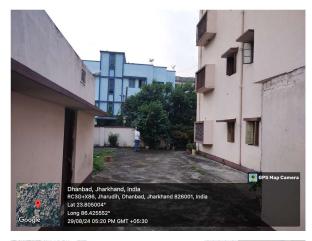

## Site Visit Photographs :

Recommendation : Verified & found Ok

**Remark** : SITE VISIT DONE REPORT ATTACHED. A G+2 OLD STRUCTURE SEEN AT SITE .DEMOLITION AFFIDEVIT NOT ATTACHED. PLEASE CHECK FOR FURTHER APPROVAL.