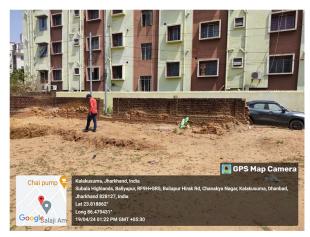

## **Site Visit Photographs:**

Page 2 of 6 Printed on: 22 April, 2024

Recommendation: Verified & found Ok

**Remark**: Site Inspection done and found okay. Site visit report is attached. Please check for further approval.