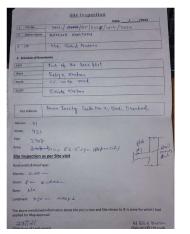

## SITE VISIT REPORT

| Proposal Details |                                      |                  |                        |  |  |  |
|------------------|--------------------------------------|------------------|------------------------|--|--|--|
| Owner Name       | : Namina Khatoon                     | Site Visit Date  | : 16 March, 2024       |  |  |  |
| Applicant Name   | : Md Zahid Hussain                   | File No.         | : DMC/BP/0008/W17/2024 |  |  |  |
| Ward No.         | : W17                                | Case Type        | : New                  |  |  |  |
| Thana No.        | : 01                                 | Plot No.         | New 2708, Old -3554    |  |  |  |
| Road No. / Name  | : Azad Nagar Aman Society 4 No. Gate | Registration No. | : DMC/DFTMN/0010/2023  |  |  |  |

|     | Site Visit Checklist                                                                                                                                                          |             |           |        |  |  |  |
|-----|-------------------------------------------------------------------------------------------------------------------------------------------------------------------------------|-------------|-----------|--------|--|--|--|
| #   | Description                                                                                                                                                                   | As On Site  | Objection | Remark |  |  |  |
| 1.  | Whether Existing at Site                                                                                                                                                      | Yes         |           |        |  |  |  |
| 2.  | Whether connected with an existing public road                                                                                                                                | Yes         |           |        |  |  |  |
| 3.  | Status of road                                                                                                                                                                | Public      |           |        |  |  |  |
| 4.  | Nature of Road                                                                                                                                                                | Kutchha     |           |        |  |  |  |
| 5.  | Width of approach road                                                                                                                                                        | 6.1 M       |           |        |  |  |  |
| 6.  | Whether road side drain exists                                                                                                                                                | No          |           |        |  |  |  |
| 7.  | if Whether road side drain exists is No - Distance from nearest drain                                                                                                         | 8 M         |           | KUTCHA |  |  |  |
| 8.  | if Whether road side drain exists is No - easibility to connect                                                                                                               | Yes         |           |        |  |  |  |
| 9.  | if Whether road side drain exists is No - Scope of widening of road                                                                                                           | NO          |           |        |  |  |  |
| 10. | Whether the site is at road junction                                                                                                                                          | No          |           |        |  |  |  |
| 11. | Level of site in relation to approach road                                                                                                                                    | ROAD LEVEL  |           |        |  |  |  |
| 12. | Whether the area is subject to                                                                                                                                                | NA          |           |        |  |  |  |
| 13. | Whether the locality is                                                                                                                                                       | Developing  |           |        |  |  |  |
| 14. | Distance of the plot from the nearest temple/<br>monument / Airport/ Other important building                                                                                 | 250 M       |           | MASJID |  |  |  |
| 15. | The vertical and horizontal distance from 33 KV/11 KV electric line                                                                                                           | 200 M       |           |        |  |  |  |
| 16. | Whether the Site is vacant                                                                                                                                                    | Yes         |           |        |  |  |  |
| 17. | Plot size (As per measurement)(In Sqmt)                                                                                                                                       | 86.5        |           |        |  |  |  |
| 18. | Whether the applicant encroached the Govt. land/road land/any other land/drainage channel                                                                                     | No          |           |        |  |  |  |
| 19. | Sketch site plan showing the location of the site,<br>important land marks and connectivity with the main<br>road is enclosed. (For site not located on main road) at<br>page | YES         |           |        |  |  |  |
| 20. | Any other information.                                                                                                                                                        | NO          |           |        |  |  |  |
| 21. | Verified the Amins report with/without site inspection and found correct                                                                                                      | Yes         |           |        |  |  |  |
| 22. | Land Use                                                                                                                                                                      | Residential |           |        |  |  |  |
| 23. | Road                                                                                                                                                                          | Yes         |           |        |  |  |  |
| 24. | Sewerage                                                                                                                                                                      | No          |           |        |  |  |  |
| 25. | Drainage                                                                                                                                                                      | No          |           |        |  |  |  |
| 26. | Water facility                                                                                                                                                                | No          |           |        |  |  |  |
| 27. | Availability of drain                                                                                                                                                         | Yes         |           |        |  |  |  |
| 28. | Telephone                                                                                                                                                                     | No          |           |        |  |  |  |
| 29. | Electricity                                                                                                                                                                   | No          |           |        |  |  |  |
| 30. | Dealing with inflammable/chemical                                                                                                                                             | No          |           |        |  |  |  |
|     |                                                                                                                                                                               |             |           |        |  |  |  |

| 31. | Occupancy                                              | No             |                          |
|-----|--------------------------------------------------------|----------------|--------------------------|
| 32. | EAST                                                   | PLOT           |                          |
| 33. | WEST                                                   | PLOT/HOUSE     |                          |
| 34. | NORTH                                                  | ROAD           |                          |
| 35. | SOUTH                                                  | PLOT           |                          |
| 36. | Length of the Road(In Mtr.)                            | Up to 50 meter |                          |
| 37. | Existing Width of the Road(In Mtr.)                    | 6.1            |                          |
| 38. | Proposed Width of the Road as per Master Plan(In Mtr.) | 3.66           | AS PER LENGTH OF<br>ROAD |
| 39. | Width of the RoadWidening(In Mtr.)                     | 0              |                          |
| 40. | Plot area (As per deed)                                | 96.3           |                          |