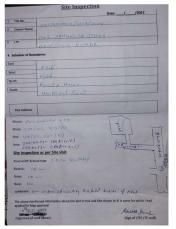

|     | Site Visit Checklist                                                                                                                                                          |             |           |                                              |  |  |
|-----|-------------------------------------------------------------------------------------------------------------------------------------------------------------------------------|-------------|-----------|----------------------------------------------|--|--|
| #   | Description                                                                                                                                                                   | As On Site  | Objection | Remark                                       |  |  |
| 1.  | Whether Existing at Site                                                                                                                                                      | Yes         |           |                                              |  |  |
| 2.  | Whether connected with an existing public road                                                                                                                                | Yes         |           |                                              |  |  |
| 3.  | Status of road                                                                                                                                                                | Public      |           |                                              |  |  |
| 4.  | Nature of Road                                                                                                                                                                | Kutchha     |           |                                              |  |  |
| 5.  | Width of approach road                                                                                                                                                        | 3.05 M      |           |                                              |  |  |
| 6.  | Whether road side drain exists                                                                                                                                                | No          |           |                                              |  |  |
| 7.  | if Whether road side drain exists is No - Distance from nearest drain                                                                                                         | 10 M        |           |                                              |  |  |
| 8.  | if Whether road side drain exists is No - easibility to<br>connect                                                                                                            | No          |           |                                              |  |  |
| 9.  | if Whether road side drain exists is No - Scope of widening of road                                                                                                           | YES         |           |                                              |  |  |
| 10. | Whether the site is at road junction                                                                                                                                          | No          |           |                                              |  |  |
| 11. | Level of site in relation to approach road                                                                                                                                    | ROAD LEVEL  |           |                                              |  |  |
| 12. | Whether the area is subject to                                                                                                                                                | NA          |           |                                              |  |  |
| 13. | Whether the locality is                                                                                                                                                       | Developing  |           |                                              |  |  |
| 14. | Distance of the plot from the nearest temple/<br>monument / Airport/ Other important building                                                                                 | 2 M         |           | BESIDE PLOT SUPER<br>SPEACIALITY<br>HOSPITAL |  |  |
| 15. | The vertical and horizontal distance from 33 KV/11 KV electric line                                                                                                           | 30 M        |           |                                              |  |  |
| 16. | Whether the Site is vacant                                                                                                                                                    | Yes         |           |                                              |  |  |
| 17. | Plot size (As per measurement)(In Sqmt)                                                                                                                                       | 328.64      |           |                                              |  |  |
| 18. | Whether the applicant encroached the Govt. land/road land/any other land/drainage channel                                                                                     | No          |           |                                              |  |  |
| 19. | Sketch site plan showing the location of the site,<br>important land marks and connectivity with the main<br>road is enclosed. (For site not located on main road) at<br>page | YES         |           |                                              |  |  |
| 20. | Any other information.                                                                                                                                                        | NO          |           |                                              |  |  |
| 21. | Verified the Amins report with/without site inspection and found correct                                                                                                      | Yes         |           |                                              |  |  |
| 22. | Land Use                                                                                                                                                                      | Residential |           |                                              |  |  |
| 23. | Road                                                                                                                                                                          | Yes         |           |                                              |  |  |
| 24. | Sewerage                                                                                                                                                                      | No          |           |                                              |  |  |
| 25. | Drainage                                                                                                                                                                      | No          |           |                                              |  |  |
| 26. | Water facility                                                                                                                                                                | No          |           |                                              |  |  |
| 27. | Availability of drain                                                                                                                                                         | No          |           |                                              |  |  |
| 28. | Telephone                                                                                                                                                                     | No          |           |                                              |  |  |
| 29. | Electricity                                                                                                                                                                   | No          |           |                                              |  |  |