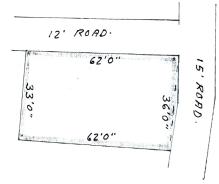

## -: 8 :-

All that piece and parcel of Raiyati land situated in Mouza KOLAKUSMA, under P.S. Saraidhela, chowki, sadar sub registry office and District Dhanbad.

MOUZA: KOLAKUSM. Mouza No.12, KHATA NO.49 (FORTYNINE),
Plot No.2441, Area 16 dec. out of which area 4.52 dec. or to
say 1971 Sqft. andKhata No.78 (Seventyeight), Plot No.2438,
Area 17 dec. out of which Area 4.2 chhatak or to say 189 Sqft.
total two Plots, Total area 03 kathas or to say 4.95 dec.
(Four point nine five decimals) of land together with one
Asbestos room standing thereon, without electricity and
water connection thereon, Consisting constructed Plinth area
100 Sqft., Constructed in the year 2009, being used of residential purpose and which is in Link Road, is hereby sold by
this sale deed, As per plan attached herewith and shown
in colour Red. which is Butted and bounded as follows:-

North: 12'-0" wide Proposed Road.

South : Part of Plot No. 2441.

East : 15'-0" wide Proposed Road.

West : Part of Plot No.2441.

VALUATION OF LAND VALUATION OF CONSTRUCTION Rs. 3,00,000/-Rs. 50,000/-Total Rs. 3,50,000/-

SCHEDULE - MOUZA - KOLAKUSMA PS-DHANBAD NO-12 KHATA NO-

SELLER NO-1.2. KHATANO- PLOT NO

AREA

SELLER NO. 3.4.5. - 78

7441 1971 S.F.T

189 2160 SFT = 3 KATHA

SHOWN IN RED.

BOUNDRY-NO - 12'0" PROPOSED ROAL

SO- PART OF PLOT

EA - 15'0" PROPOSE POPD

WE - PART OF PLOT - 3441

SCALE - 1"= 330'0'

Petinder Rulls

love mondo

D.P. Mahato