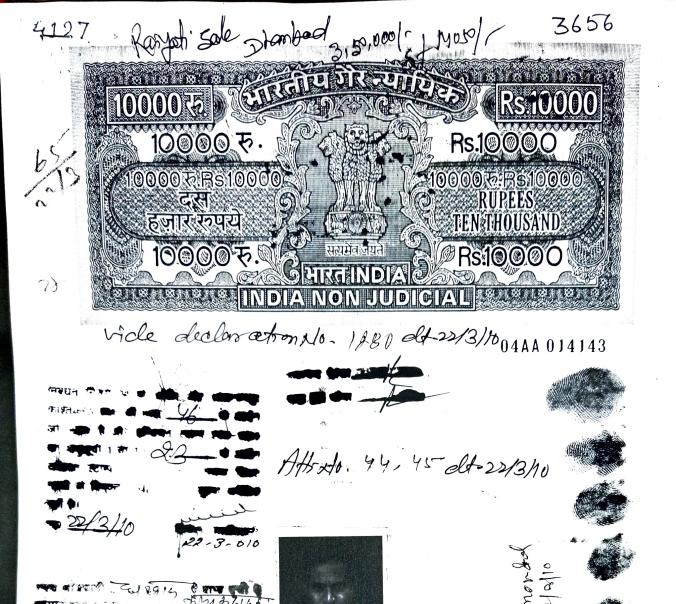

Problemly Pulls

1000Rs.

Love monded

-: 5 :-

the same for a sum of Rs.3,45,000/-(Rupees three lac fortyfive thousand) only, as the highest consideration thereof, But as per rules framed by the State of Charkhand for the purpose of registration the stamp duty and registration rees for a sum of Rs.3,50,000/-only is paid.

North: 12'-0" wide Proposed Road.

South : Part of Plot No. 2441.

East : 15'-0" wide Proposed Road.

West : Part of Plot No.2441.

VALUATION OF LAND VALUATION OF CONSTRUCTION Rs. 3,00,000/-Rs. 50,000/-Total Rs. 3,50,000/-

Fee Details:

| SN    | Description | Amount   |
|-------|-------------|----------|
| 1     | A1          | 3,500.00 |
| 2     | E           | 250.00   |
| 3     | 11          | 5.00     |
| 4     | P           | 1.88     |
| 5     | SP          | 360.00   |
| Total | 1           | 4,116.88 |