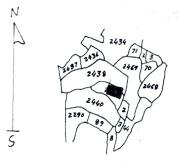

## -: 8 :-

All that piece and parcel of Raiyati land situated in Mouza KOLAKUSMA, under P.S. Saraidhela, chowki, sadar sub registry office and District Dhanbad.

MOUZA: KOLAKUSM. Mouza No.12, KHATA NO.49 (FORTYNINE),
Plot No.2441, Area 16 dec. out of which area 4.52 dec. or to
say 1971 Sqft. andKhata No.78 (Seventyeight), Plot No.2438,
Area 17 dec. out of which Area 4.2 chhatak or to say 189 Sqft.
total two Plots, Total area 03 kathas or to say 4.95 dec.
(Four point nine five decimals) of land together with one
Asbestos room standing thereon, without electricity and
water connection thereon, Consisting constructed Plinth area
100 Sqft., Constructed in the year 2009, being used of residential purpose and which is in Link Road, is hereby sold by
this sale deed, As per plan attached herewith and shown
in colour Red. which is Butted and bounded as follows:-

North: 12'-0" wide Proposed Road.

South : Part of Plot No. 2441.

East : 15'-0" wide Proposed Road.

West : Part of Plot No.2441.

VALUATION OF LAND VALUATION OF CONSTRUCTION Rs. 3,00,000/-Rs. 50,000/-Total Rs. 3,50,000/-

SCHEDULE - MOUZA - KOLAKUSMA PS-DHANBAD NO-12 KHATA NO-

SELLER NO-1.2. KHATANO- PLOT NO

AREA

SELLER NO. 3.4.5. - 78

7441 1971 S.F.T

189 2160 SFT = 3 KATHA

SHOWN IN RED.

BOUNDRY-NO - 12'0" PROPOSED ROAL

SO- PART OF PLOT

EA - 15'0" PROPOSE POPD

WE - PART OF PLOT - 3441

SCALE - 1"= 330'0'

Petinder Rulls

love mondo

D.P. Mahato