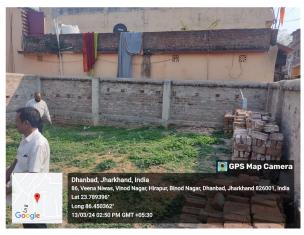

## **Site Visit Photographs:**

Page 2 of 5 Printed on: 22 March, 2024

Recommendation: Verified & found Ok

Remark : Site Inspection done and found okay. Site visit report is attached. Please check for further approval.