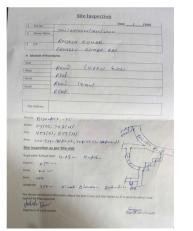

## SITE VISIT REPORT

| Proposal Details |                     |                  |                        |
|------------------|---------------------|------------------|------------------------|
| Owner Name       | : AMLESH KUMAR      | Site Visit Date  | : 07 February, 2024    |
| Applicant Name   | : SANJEEV KUMAR RAY | File No.         | : DMC/BP/0024/W20/2024 |
| Ward No.         | : W20               | Case Type        | : New                  |
| Thana No.        | : 5                 | Plot No.         | OLD-458, NEW-859       |
| Road No. / Name  | :                   | Registration No. | : DMC/ENG/0001/2019    |
|                  |                     |                  |                        |

|     | Site Visit Checklist                                                                                                                                                          |               |           |        |  |  |
|-----|-------------------------------------------------------------------------------------------------------------------------------------------------------------------------------|---------------|-----------|--------|--|--|
| #   | Description                                                                                                                                                                   | As On Site    | Objection | Remark |  |  |
| 1.  | Whether Existing at Site                                                                                                                                                      | Yes           |           |        |  |  |
| 2.  | Whether connected with an existing public road                                                                                                                                | Yes           |           |        |  |  |
| 3.  | Status of road                                                                                                                                                                | Public        |           |        |  |  |
| 4.  | Nature of Road                                                                                                                                                                | Kutchha       |           |        |  |  |
| 5.  | Width of approach road                                                                                                                                                        | 4.87 m        |           |        |  |  |
| 6.  | Whether road side drain exists                                                                                                                                                | No            |           |        |  |  |
| 7.  | if Whether road side drain exists is No - Distance from nearest drain                                                                                                         | 20 m          |           |        |  |  |
| 8.  | if Whether road side drain exists is No - easibility to connect                                                                                                               | Yes           |           |        |  |  |
| 9.  | if Whether road side drain exists is No - Scope of widening of road                                                                                                           | no            |           |        |  |  |
| 10. | Whether the site is at road junction                                                                                                                                          | Yes           |           |        |  |  |
| 11. | Level of site in relation to approach road                                                                                                                                    | road level    |           |        |  |  |
| 12. | Whether the area is subject to                                                                                                                                                | Water logging |           |        |  |  |
| 13. | Whether the locality is                                                                                                                                                       | Developing    |           |        |  |  |
| 14. | Distance of the plot from the nearest temple/<br>monument / Airport/ Other important building                                                                                 | 350 m         |           |        |  |  |
| 15. | The vertical and horizontal distance from 33 KV/11 KV electric line                                                                                                           | 250 m         |           |        |  |  |
| 16. | Whether the Site is vacant                                                                                                                                                    | Yes           |           |        |  |  |
| 17. | Plot size (As per measurement)(In Sqmt)                                                                                                                                       | 202.9         |           |        |  |  |
| 18. | Whether the applicant encroached the Govt. land/road land/any other land/drainage channel                                                                                     | No            |           |        |  |  |
| 19. | Sketch site plan showing the location of the site,<br>important land marks and connectivity with the main<br>road is enclosed. (For site not located on main road) at<br>page | yes           |           |        |  |  |
| 20. | Any other information.                                                                                                                                                        | no            |           |        |  |  |
| 21. | Verified the Amins report with/without site inspection and found correct                                                                                                      | Yes           |           |        |  |  |
| 22. | Land Use                                                                                                                                                                      | Residential   |           |        |  |  |
| 23. | Road                                                                                                                                                                          | Yes           |           |        |  |  |
| 24. | Sewerage                                                                                                                                                                      | No            |           |        |  |  |
| 25. | Drainage                                                                                                                                                                      | No            |           |        |  |  |
| 26. | Water facility                                                                                                                                                                | No            |           |        |  |  |
| 27. | Availability of drain                                                                                                                                                         | Yes           |           |        |  |  |
| 28. | Telephone                                                                                                                                                                     | Yes           |           |        |  |  |
| 29. | Electricity                                                                                                                                                                   | Yes           |           |        |  |  |
| 30. | Dealing with inflammable/chemical                                                                                                                                             | No            |           |        |  |  |
|     |                                                                                                                                                                               |               |           |        |  |  |

| 31. | Occupancy                                              | No             |                       |
|-----|--------------------------------------------------------|----------------|-----------------------|
| 32. | EAST                                                   | road           | 4.87 m                |
| 33. | WEST                                                   | plot           |                       |
| 34. | NORTH                                                  | road           | 4.26 m                |
| 35. | SOUTH                                                  | plot           |                       |
| 36. | Length of the Road(In Mtr.)                            | Up to 50 meter |                       |
| 37. | Existing Width of the Road(In Mtr.)                    | 4.87           |                       |
| 38. | Proposed Width of the Road as per Master Plan(In Mtr.) | 3.66           | as per length of road |
| 39. | Width of the RoadWidening(In Mtr.)                     | 0              |                       |
| 40. | Plot area (As per deed)                                | 206.09         |                       |