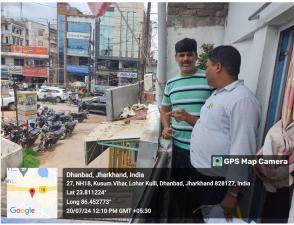

## **Site Visit Photographs:**

Page 2 of 7 Printed on: 23 July, 2024

Recommendation: Verified & found Ok

Remark : SITE INSPECTION HAS BEEN DONE. OLD PERMANENT STRUCTURE IS EXISTING ON SITE.
AFFIDAVIT FOR DEMOLITION OF SAME IS ATTACHED. SITE VISIT REPORT IS ATTACHED. PLEASE