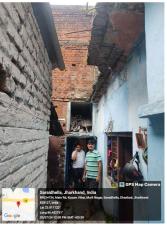

## **Site Visit Photographs:**

Page 2 of 7 Printed on: 23 July, 2024

Recommendation: Verified & found Ok

Remark : SITE INSPECTION HAS BEEN DONE. OLD PERMANENT STRUCTURE IS EXISTING ON SITE.
AFFIDAVIT FOR DEMOLITION OF SAME IS ATTACHED. SITE VISIT REPORT IS ATTACHED. PLEASE