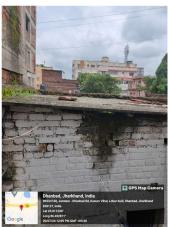

## **Site Visit Photographs:**

Page 2 of 7 Printed on: 23 July, 2024

Recommendation: Verified & found Ok

Remark : SITE INSPECTION HAS BEEN DONE. OLD PERMANENT STRUCTURE IS EXISTING ON SITE.
AFFIDAVIT FOR DEMOLITION OF SAME IS ATTACHED. SITE VISIT REPORT IS ATTACHED. PLEASE