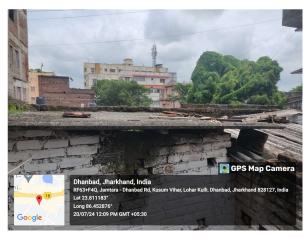

## **Site Visit Photographs:**

Page 2 of 7 Printed on: 23 July, 2024

Recommendation: Verified & found Ok

Remark : SITE INSPECTION HAS BEEN DONE. OLD PERMANENT STRUCTURE IS EXISTING ON SITE.
AFFIDAVIT FOR DEMOLITION OF SAME IS ATTACHED. SITE VISIT REPORT IS ATTACHED. PLEASE