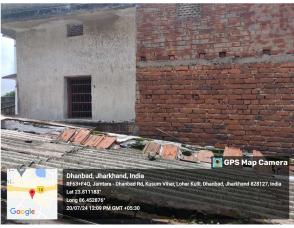

## **Site Visit Photographs:**

Page 2 of 7 Printed on: 23 July, 2024

Recommendation: Verified & found Ok

Remark : SITE INSPECTION HAS BEEN DONE. OLD PERMANENT STRUCTURE IS EXISTING ON SITE.
AFFIDAVIT FOR DEMOLITION OF SAME IS ATTACHED. SITE VISIT REPORT IS ATTACHED. PLEASE