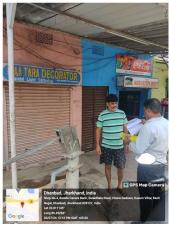

## **Site Visit Photographs:**

Page 2 of 7 Printed on: 23 July, 2024

Recommendation: Verified & found Ok

Remark : SITE INSPECTION HAS BEEN DONE. OLD PERMANENT STRUCTURE IS EXISTING ON SITE.
AFFIDAVIT FOR DEMOLITION OF SAME IS ATTACHED. SITE VISIT REPORT IS ATTACHED. PLEASE