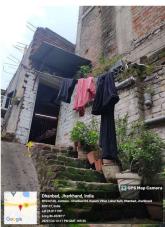

## **Site Visit Photographs:**

Page 2 of 7 Printed on: 23 July, 2024

Recommendation: Verified & found Ok

Remark : SITE INSPECTION HAS BEEN DONE. OLD PERMANENT STRUCTURE IS EXISTING ON SITE.
AFFIDAVIT FOR DEMOLITION OF SAME IS ATTACHED. SITE VISIT REPORT IS ATTACHED. PLEASE