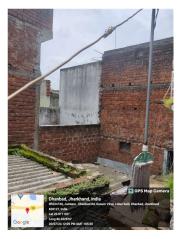

## **Site Visit Photographs:**

Page 2 of 7 Printed on: 23 July, 2024

Recommendation: Verified & found Ok

Remark : SITE INSPECTION HAS BEEN DONE. OLD PERMANENT STRUCTURE IS EXISTING ON SITE.
AFFIDAVIT FOR DEMOLITION OF SAME IS ATTACHED. SITE VISIT REPORT IS ATTACHED. PLEASE