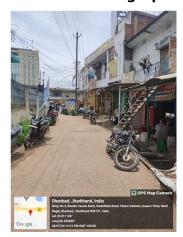

## **Site Visit Photographs:**

Page 2 of 7 Printed on: 23 July, 2024

Recommendation: Verified & found Ok

Remark : SITE INSPECTION HAS BEEN DONE. OLD PERMANENT STRUCTURE IS EXISTING ON SITE.
AFFIDAVIT FOR DEMOLITION OF SAME IS ATTACHED. SITE VISIT REPORT IS ATTACHED. PLEASE