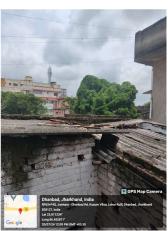

## **Site Visit Photographs:**

Page 2 of 7 Printed on: 23 July, 2024

Recommendation: Verified & found Ok

Remark : SITE INSPECTION HAS BEEN DONE. OLD PERMANENT STRUCTURE IS EXISTING ON SITE.
AFFIDAVIT FOR DEMOLITION OF SAME IS ATTACHED. SITE VISIT REPORT IS ATTACHED. PLEASE