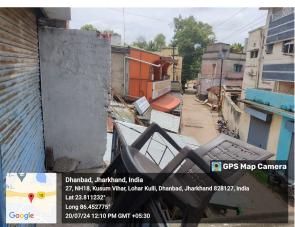

## **Site Visit Photographs:**

Page 2 of 7 Printed on: 23 July, 2024

Recommendation: Verified & found Ok

Remark : SITE INSPECTION HAS BEEN DONE. OLD PERMANENT STRUCTURE IS EXISTING ON SITE.
AFFIDAVIT FOR DEMOLITION OF SAME IS ATTACHED. SITE VISIT REPORT IS ATTACHED. PLEASE