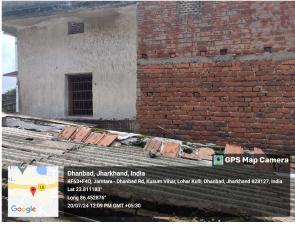

## **Site Visit Photographs:**

Page 2 of 7 Printed on: 23 July, 2024

Recommendation: Verified & found Ok

Remark : SITE INSPECTION HAS BEEN DONE. OLD PERMANENT STRUCTURE IS EXISTING ON SITE.
AFFIDAVIT FOR DEMOLITION OF SAME IS ATTACHED. SITE VISIT REPORT IS ATTACHED. PLEASE