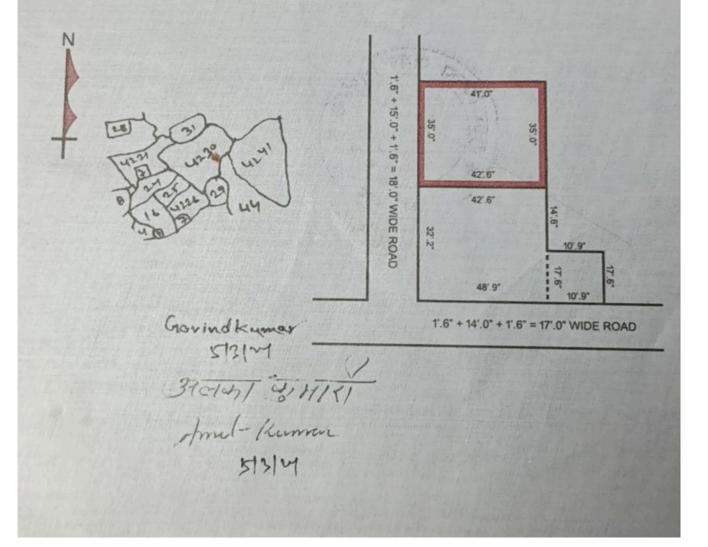

विवरण जमीन - जिला चौकी सदर निबंधन कार्यालय धनबाद, थाना - धनबाद के अन्तर्गत 'धैया' मौजा में बिक्रेतागण के रैयती स्वत्व की जमीन । मौजा – 'धैया', मौजा नं० – 6, खाता नं० – 122, (एक सौ बाईस) प्लोट नं० – 4230, (चार हजार दो सौ तीस) रकवा – 53 डी0 मे से 02 कट्ठा यानि 3.30 डी0 (तीन दशमलव तीन शुन्य डीसमिल) जमीन इस दस्तावेज द्वारा बिक्रेतागण ने अपना अपना नीज अंश मे से क्रेतागण को बिक्री किया, जो दस्तावेज मे संलग्न नक्शा में लाल रंग से चिन्हित कर दर्शाया गया है । उक्त जमीन आवसीय है एवं अन्य सडक पर अवस्थित है।

### जिसका चौहददी :--

उत्तर :- इसी प्लोट का अंश. दक्षिण :- इसी प्लोट का अंश

पूरव :- प्लोट नं० - 4244, पश्चिम :- 1'.5" + 15' + 1'.5" - 18 फीट चौड़ा रास्ता।

उक्त चौहद्दी के मुताबिक 3.30 डीसमिल जमीन बिक्रेतागण ने क्रेतागण को बिकी किया ।

जिसका चौहददी :--

उत्तर :- इसी प्लोट का अंश, दक्षिण :- इसी प्लोट का अंश,

पूरव :- प्लोट नं० - 4244, पश्चिम :- 1'.6" + 15' + 1'.6" - 18 फीट चौड़ा रास्ता।

ह्यारखंड सरकार राजस्व एवं भूमि सुभार विभाग

February 28, 2024