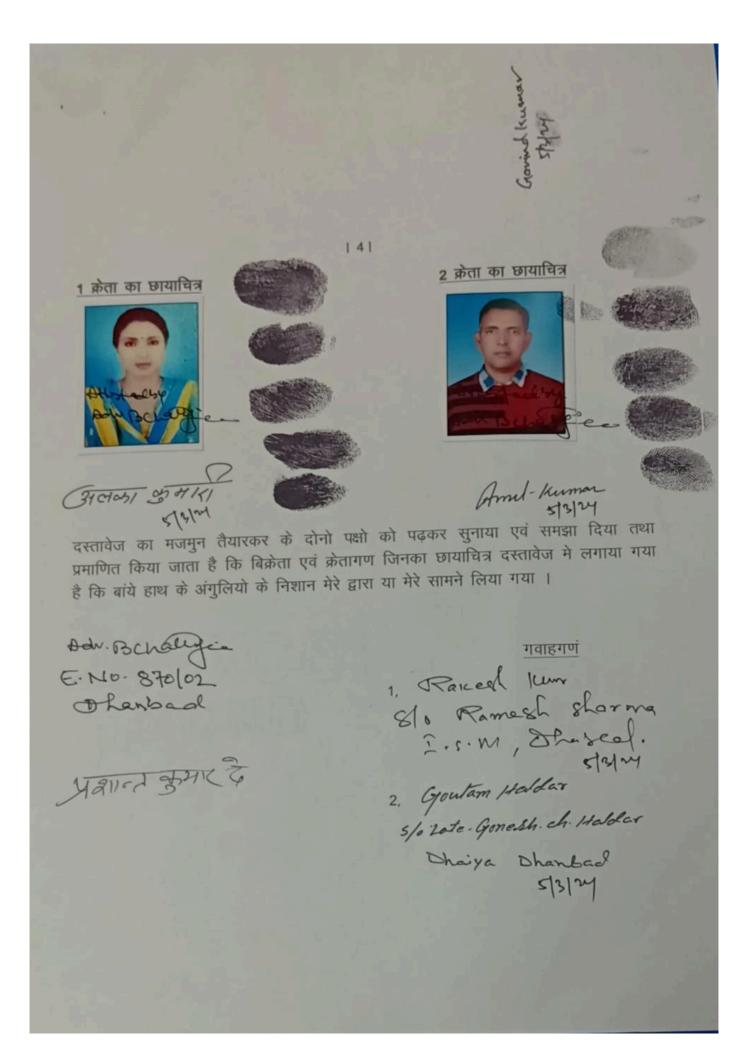

क्रेतागण :- 1. श्रीमति अलका कुमारी, (Aadhar No. xxxx xxxx 1385, Pan No. BPQPK6105N) पति – श्री अमित कुमार, दादा – स्व0 बैज नाथ सिंह, 2. श्री अमित कुमार, (Aadhar No. xxxx xxxx 6863, Pan No. BSRPK1758B) पिता – श्री सुरेश सिंह, दादा – स्व0 जयराम सिंह, श्रेणी – सामान्य वर्ग, पेशा – नौकरी, साकिम – सरकारी विद्यालय के पास, सिंगाठीया, सहिया, गया, बिहार। भारतीय ।

वत्र काम्मीकत पुत्सारमामा लाखता 200 - अ आग अल्यान्यांक का कार्यदारों में स्टब्स आ ठीरिविन्द् के भीर बनान्यांक का माम कीर्रियो रिप्त आ ठीरिविन्द् के भीर बनान्यांक का माम कीर्रियो रिप्त राज्य रिप्त कार्य पंशा म जिस्तम क त्या जहां किसा। ad)\_ 111 5/3/24 שואסטיום מסיישעה ell-2 an Gavind Kumer अवर 5/3/24 in × धनवाय

केतागण :- 1. <u>श्रीमति अलका कुमारी</u>, पति – श्री अमित कुमार, 2. <u>श्री अमित कुमार,</u> पिता – श्री सुरेश सिंह, साकिम – सरकारी विद्यालय के पास, सिंगाठीया, सहिया, गया, विहार। भारतीय ।

विवरण जमीन – मौजा – 'धैया', मौजा नं० – 6, खाता नं० – 122, (एक सौ बाईस) प्लोट नं० – 4230, (चार हजार दो सौ तीस) रकवा – 53 डी० मे से 02 कट्ठा यानि 3.30 डी० (तीन दशमलव तीन शुन्य डीसमिल)।