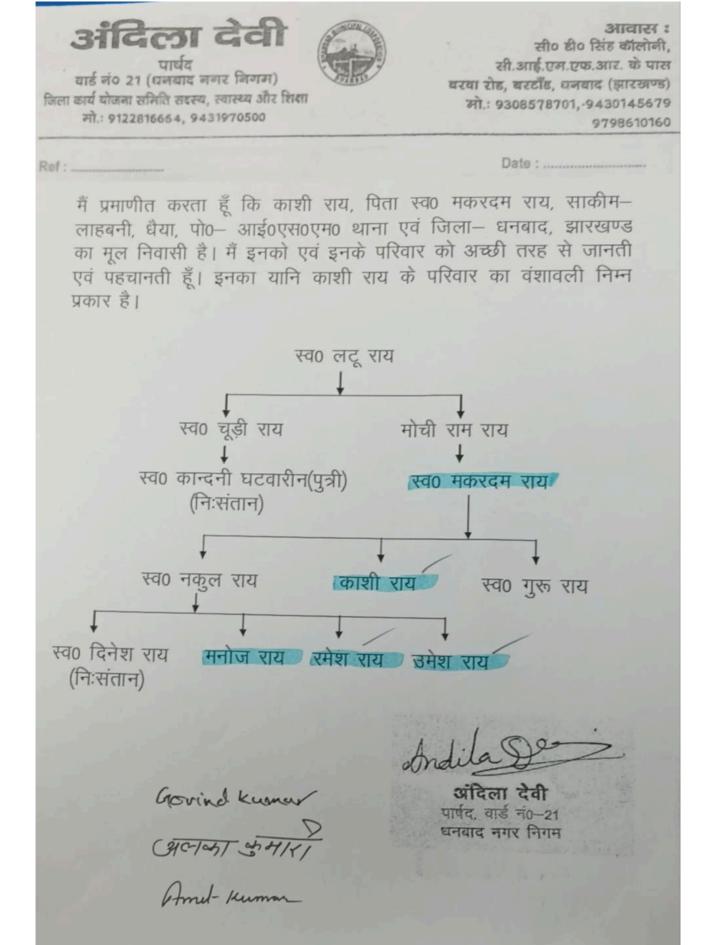

Bystical Dhabed Vale 87.0. 1769009, 70760/ ME 28/1/24

and a start of a start of a

cranind knows

बिक्रय पत्र । केवाला दस्तावेज ।

बिक्रेतागण :- 1. श्री काशी राय, (Aadhar No. xxxx xxxx 9402, Pan No. CBBPR6395H) पिता – स्व0 मकरदम राय, दादा – स्व0 मुची राम राय, 2. श्री मनोज राय, (Aadhar No. xxxx xxxx 2424, Pan No. CMRPR8421F) 3. श्री रमेश राय, (Aadhar No. xxxx xxxx 7343, Pan No. BCGPR5286Q) 4. श्री उमेश राय, (Aadhar No. xxxx xxxx 7343, Pan No. BCGPR5286Q) 4. श्री उमेश राय, (Aadhar No. xxxx xxxx 7343, Pan No. BCGPR5286Q) 4. श्री उमेश राय, (Aadhar No. xxxx xxxx 7691, Pan No. CLFPR8633E) पिता – स्व0 नकुल राय, दादा – स्व0 मकरदम राय, श्रेणी – सामान्य वर्ग, पेशा – खेती आदि, साकिम – लाहबोनी, धैया, पो0 – आई. एस. एम, थाना एवं जिला – धनबाद के तरफ से आम मोख्तार श्री गोविन्द कुमार, (Adhar No xxxx xxxx 4020, Pan No. DICPK1557H) पिता – श्री काशी राय, दादा – स्व0 मकरदम राय, श्रेणी – सामान्य वर्ग, पेशा – व्यवयसय, साकिम – 15, पुरानी काली मंदिर के पास, ठाकुर कुल्ही, लाहबोनी धैया, थाना एवं जिला – धनबाद। आम मोख्तार संख्या – (IV) 251, दिनांक – 19–07–2021, को धनबाद निबंधन कार्यालय से निबंधित । पावर दातागण जिवीत है एवं उक्त पावर को रद नही किया गया है । बिक्रीत जमीन पावर मे दिया हुआ अंकित रकवा के अन्दर बिक्री किया गया । झारखण्ड । भारतीय ।

उक्त सम्पत्ति विगत सर्वे सेटेलमेन्ट नापी में बिक्रेता नं० 1 के पिता एवं बिक्रेता नं० 2 से 4 के दादा स्व0 मकरदम राय एवं अन्य के नाम से खतियान मे दर्ज है । उनके मृत्यू के पश्चात बिक्रेतागण वारिसन सुत्र से नीजांश में प्राप्त कर निर्विवाद शांतिपूर्वक भोग दखल करते हुए आज अपना अपना नीज अंश क्रेतागण को बिकी किया जिसका अंचल कार्यालय धनबाद के ऑन लाईन रिसिप्ट नं० – 0864344325 में मालगुजारी अदा देते आ रहे है तथा जिसका ऑन लाईन पंजी – 11, भाग वर्तमान – 1, पृष्ठ संख्या – 122 में बिक्रेता नं0 1 के पिता एवं बिक्रेता नं0 2 से 4 के दादा स्व0 मकरदम राय के नाम से उल्लेख है तथा नगर निगम होल्डिंग नं० – 0210003642000 एम ओ, वार्ड नं० – 21 है ।