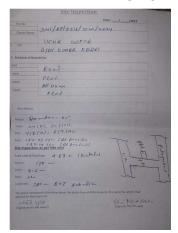

## **SITE VISIT REPORT**

**Proposal Details** 

Owner Name : USHA GUPTA Site Visit Date : 28 August, 2024

Applicant Name : AJAY KUMAR KESARI File No. : DMC/BP/0216/W20/2024

Ward No. : W20 Case Type : New

 Thana No.
 : 05
 Plot No.
 OLD-458, NEW-859

 Road No. / Name
 :
 Registration No.
 : DMC/ENG/0007/2021

| Site Visit Checklist |                                                                                                                                                                      |              |           |               |  |  |
|----------------------|----------------------------------------------------------------------------------------------------------------------------------------------------------------------|--------------|-----------|---------------|--|--|
| #                    | Description                                                                                                                                                          | As On Site   | Objection | Remark        |  |  |
| 1.                   | Whether Existing at Site                                                                                                                                             | Yes          |           |               |  |  |
| 2.                   | Whether connected with an existing public road                                                                                                                       | Yes          |           |               |  |  |
| 3.                   | Status of road                                                                                                                                                       | Public       |           |               |  |  |
| 4.                   | Nature of Road                                                                                                                                                       | Kutchha      |           |               |  |  |
| 5.                   | Width of approach road                                                                                                                                               | 4.87 M       |           |               |  |  |
| 6.                   | Whether road side drain exists                                                                                                                                       | Yes          |           |               |  |  |
| 7.                   | if Whether road side drain exists is Yes - Width                                                                                                                     | 0.6 M        |           |               |  |  |
| 8.                   | if Whether road side drain exists is Yes - Nature                                                                                                                    | Concrete     |           |               |  |  |
| 9.                   | if Whether road side drain exists is Yes - Whether connected to                                                                                                      | Public Drain |           |               |  |  |
| 10.                  | Whether the site is at road junction                                                                                                                                 | No           |           |               |  |  |
| 11.                  | Level of site in relation to approach road                                                                                                                           | 0.3 M BELOW  |           |               |  |  |
| 12.                  | Whether the area is subject to                                                                                                                                       | NA           |           |               |  |  |
| 13.                  | Whether the locality is                                                                                                                                              | Developing   |           |               |  |  |
| 14.                  | Distance of the plot from the nearest temple/<br>monument / Airport/ Other important building                                                                        | 300 M        |           | B.O.I BABUDIH |  |  |
| 15.                  | The vertical and horizontal distance from 33 KV/11 KV electric line                                                                                                  | 150 M        |           |               |  |  |
| 16.                  | Whether the Site is vacant                                                                                                                                           | Yes          |           |               |  |  |
| 17.                  | Plot size (As per measurement)(In Sqmt)                                                                                                                              | 164.43       |           |               |  |  |
| 18.                  | Whether the applicant encroached the Govt. land/road land/any other land/drainage channel                                                                            | No           |           |               |  |  |
| 19.                  | Sketch site plan showing the location of the site, important land marks and connectivity with the main road is enclosed. (For site not located on main road) at page | YES          |           |               |  |  |
| 20.                  | Any other information.                                                                                                                                               | NO           |           |               |  |  |
| 21.                  | Verified the Amins report with/without site inspection and found correct                                                                                             | Yes          |           |               |  |  |
| 22.                  | Land Use                                                                                                                                                             | Residential  |           |               |  |  |
| 23.                  | Road                                                                                                                                                                 | Yes          |           |               |  |  |
| 24.                  | Sewerage                                                                                                                                                             | No           |           |               |  |  |
| 25.                  | Drainage                                                                                                                                                             | Yes          |           |               |  |  |
| 26.                  | Water facility                                                                                                                                                       | No           |           |               |  |  |
| 27.                  | Availability of drain                                                                                                                                                | Yes          |           |               |  |  |
| 28.                  | Telephone                                                                                                                                                            | No           |           |               |  |  |
| 29.                  | Electricity                                                                                                                                                          | No           |           |               |  |  |
| 30.                  | Dealing with inflammable/chemical                                                                                                                                    | No           |           |               |  |  |
| 31.                  | Occupancy                                                                                                                                                            | No           |           |               |  |  |
|                      | l .                                                                                                                                                                  |              |           |               |  |  |

Page 1 of 5 Printed on: 28 August, 2024

| 32. | EAST                                                   | ROAD           |                       |
|-----|--------------------------------------------------------|----------------|-----------------------|
| 33. | WEST                                                   | PLOT           |                       |
| 34. | NORTH                                                  | HOUSE          |                       |
| 35. | SOUTH                                                  | PLOT           |                       |
| 36. | Length of the Road(In Mtr.)                            | Up to 50 meter |                       |
| 37. | Existing Width of the Road(In Mtr.)                    | 4.87           |                       |
| 38. | Proposed Width of the Road as per Master Plan(In Mtr.) | 3.66           | AS PER LENGTH OF ROAD |
| 39. | Width of the RoadWidening(In Mtr.)                     | 0              |                       |
| 40. | Plot area (As per deed)                                | 167.28         |                       |