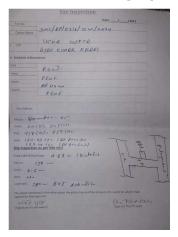

## **SITE VISIT REPORT**

**Proposal Details** 

Owner Name : USHA GUPTA Site Visit Date : 18 October, 2024

Applicant Name : AJAY KUMAR KESARI File No. : DMC/BP/0216/W20/2024

Ward No. : W20 Case Type : New

 Thana No.
 : 05
 Plot No.
 OLD-458, NEW-859

 Road No. / Name
 :
 Registration No.
 : DMC/ENG/0007/2021

| Site Visit Checklist |                                                                                                                                                                      |              |           |               |  |  |  |
|----------------------|----------------------------------------------------------------------------------------------------------------------------------------------------------------------|--------------|-----------|---------------|--|--|--|
| #                    | Description                                                                                                                                                          | As On Site   | Objection | Remark        |  |  |  |
| 1.                   | Whether Existing at Site                                                                                                                                             | Yes          |           |               |  |  |  |
| 2.                   | Whether connected with an existing public road                                                                                                                       | Yes          |           |               |  |  |  |
| 3.                   | Status of road                                                                                                                                                       | Public       |           |               |  |  |  |
| 4.                   | Nature of Road                                                                                                                                                       | Kutchha      |           |               |  |  |  |
| 5.                   | Width of approach road                                                                                                                                               | 4.87 M       |           |               |  |  |  |
| 6.                   | Whether road side drain exists                                                                                                                                       | Yes          |           |               |  |  |  |
| 7.                   | if Whether road side drain exists is Yes - Width                                                                                                                     | 0.6 M        |           |               |  |  |  |
| 8.                   | if Whether road side drain exists is Yes - Nature                                                                                                                    | Concrete     |           |               |  |  |  |
| 9.                   | if Whether road side drain exists is Yes - Whether connected to                                                                                                      | Public Drain |           |               |  |  |  |
| 10.                  | Whether the site is at road junction                                                                                                                                 | No           |           |               |  |  |  |
| 11.                  | Level of site in relation to approach road                                                                                                                           | 0.3 M BELOW  |           |               |  |  |  |
| 12.                  | Whether the area is subject to                                                                                                                                       | NA           |           |               |  |  |  |
| 13.                  | Whether the locality is                                                                                                                                              | Developing   |           |               |  |  |  |
| 14.                  | Distance of the plot from the nearest temple/<br>monument / Airport/ Other important building                                                                        | 300 M        |           | B.O.I BABUDIH |  |  |  |
| 15.                  | The vertical and horizontal distance from 33 KV/11 KV electric line                                                                                                  | 150 M        |           |               |  |  |  |
| 16.                  | Whether the Site is vacant                                                                                                                                           | Yes          |           |               |  |  |  |
| 17.                  | Plot size (As per measurement)(In Sqmt)                                                                                                                              | 164.43       |           |               |  |  |  |
| 18.                  | Whether the applicant encroached the Govt. land/road land/any other land/drainage channel                                                                            | No           |           |               |  |  |  |
| 19.                  | Sketch site plan showing the location of the site, important land marks and connectivity with the main road is enclosed. (For site not located on main road) at page | YES          |           |               |  |  |  |
| 20.                  | Any other information.                                                                                                                                               | NO           |           |               |  |  |  |
| 21.                  | Verified the Amins report with/without site inspection and found correct                                                                                             | Yes          |           |               |  |  |  |
| 22.                  | Land Use                                                                                                                                                             | Residential  |           |               |  |  |  |
| 23.                  | Road                                                                                                                                                                 | Yes          |           |               |  |  |  |
| 24.                  | Sewerage                                                                                                                                                             | No           |           |               |  |  |  |
| 25.                  | Drainage                                                                                                                                                             | Yes          |           |               |  |  |  |
| 26.                  | Water facility                                                                                                                                                       | No           |           |               |  |  |  |
| 27.                  | Availability of drain                                                                                                                                                | Yes          |           |               |  |  |  |
| 28.                  | Telephone                                                                                                                                                            | No           |           |               |  |  |  |
| 29.                  | Electricity                                                                                                                                                          | No           |           |               |  |  |  |
| 30.                  | Dealing with inflammable/chemical                                                                                                                                    | No           |           |               |  |  |  |
| 31.                  | Occupancy                                                                                                                                                            | No           |           |               |  |  |  |
|                      | 1                                                                                                                                                                    |              |           |               |  |  |  |

Page 1 of 5 Printed on : 16 October, 2024

| 32. | EAST                                                   | ROAD           | Yes | please check                                                |
|-----|--------------------------------------------------------|----------------|-----|-------------------------------------------------------------|
| 33. | WEST                                                   | PLOT           | Yes | please check                                                |
| 34. | NORTH                                                  | HOUSE          | Yes | please check                                                |
| 35. | SOUTH                                                  | PLOT           | Yes | please check                                                |
| 36. | Length of the Road(In Mtr.)                            | Up to 50 meter |     |                                                             |
| 37. | Existing Width of the Road(In Mtr.)                    | 4.87           |     |                                                             |
| 38. | Proposed Width of the Road as per Master Plan(In Mtr.) | 3.66           |     | AS PER LENGTH OF ROAD                                       |
| 39. | Width of the RoadWidening(In Mtr.)                     | 0              |     |                                                             |
| 40. | Plot area (As per deed)                                | 167.28         | Yes | please check area as<br>per deed from<br>submitted document |