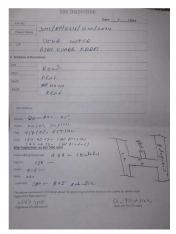

## **SITE VISIT REPORT**

**Proposal Details** 

Owner Name : USHA GUPTA Site Visit Date : 23 October, 2024

Applicant Name : AJAY KUMAR KESARI File No. : DMC/BP/0216/W20/2024

Ward No. : W20 Case Type : New

 Thana No.
 : 05
 Plot No.
 OLD-458, NEW-859

 Road No. / Name
 :
 Registration No.
 : DMC/ENG/0007/2021

| Site Visit Checklist |                                                                                                                                                                      |              |           |               |  |  |
|----------------------|----------------------------------------------------------------------------------------------------------------------------------------------------------------------|--------------|-----------|---------------|--|--|
| #                    | Description                                                                                                                                                          | As On Site   | Objection | Remark        |  |  |
| 1.                   | Whether Existing at Site                                                                                                                                             | Yes          |           |               |  |  |
| 2.                   | Whether connected with an existing public road                                                                                                                       | Yes          |           |               |  |  |
| 3.                   | Status of road                                                                                                                                                       | Public       |           |               |  |  |
| 4.                   | Nature of Road                                                                                                                                                       | Kutchha      |           |               |  |  |
| 5.                   | Width of approach road                                                                                                                                               | 4.87 m       |           |               |  |  |
| 6.                   | Whether road side drain exists                                                                                                                                       | Yes          |           |               |  |  |
| 7.                   | if Whether road side drain exists is Yes - Width                                                                                                                     | 0.6 m        |           |               |  |  |
| 8.                   | if Whether road side drain exists is Yes - Nature                                                                                                                    | Concrete     |           |               |  |  |
| 9.                   | if Whether road side drain exists is Yes - Whether connected to                                                                                                      | Public Drain |           |               |  |  |
| 10.                  | Whether the site is at road junction                                                                                                                                 | No           |           |               |  |  |
| 11.                  | Level of site in relation to approach road                                                                                                                           | 0.3 m below  |           |               |  |  |
| 12.                  | Whether the area is subject to                                                                                                                                       | NA           |           |               |  |  |
| 13.                  | Whether the locality is                                                                                                                                              | Developing   |           |               |  |  |
| 14.                  | Distance of the plot from the nearest temple/<br>monument / Airport/ Other important building                                                                        | 300 m        |           | B.O.I BABUDIH |  |  |
| 15.                  | The vertical and horizontal distance from 33 KV/11 KV electric line                                                                                                  | 150 m        |           |               |  |  |
| 16.                  | Whether the Site is vacant                                                                                                                                           | Yes          |           |               |  |  |
| 17.                  | Plot size (As per measurement)(In Sqmt)                                                                                                                              | 164.43       |           |               |  |  |
| 18.                  | Whether the applicant encroached the Govt. land/road land/any other land/drainage channel                                                                            | No           |           |               |  |  |
| 19.                  | Sketch site plan showing the location of the site, important land marks and connectivity with the main road is enclosed. (For site not located on main road) at page | yes          |           |               |  |  |
| 20.                  | Any other information.                                                                                                                                               | no           |           |               |  |  |
|                      | Verified the Amins report with/without site inspection and found correct                                                                                             | Yes          |           |               |  |  |
| 22.                  | Land Use                                                                                                                                                             | Residential  |           |               |  |  |
| 23.                  | Road                                                                                                                                                                 | Yes          |           |               |  |  |
| 24.                  | Sewerage                                                                                                                                                             | No           |           |               |  |  |
| 25.                  | Drainage                                                                                                                                                             | Yes          |           |               |  |  |
| 26.                  | Water facility                                                                                                                                                       | No           |           |               |  |  |
| 27.                  | Availability of drain                                                                                                                                                | Yes          |           |               |  |  |
| 28.                  | Telephone                                                                                                                                                            | No           |           |               |  |  |
| 29.                  | Electricity                                                                                                                                                          | No           |           |               |  |  |
| 30.                  | Dealing with inflammable/chemical                                                                                                                                    | No           |           |               |  |  |
| 31.                  | Occupancy                                                                                                                                                            | No           |           |               |  |  |

Page 1 of 5 Printed on: 23 October, 2024

| 32. | EAST                                                   | road           |                       |
|-----|--------------------------------------------------------|----------------|-----------------------|
| 33. | WEST                                                   | plot           |                       |
| 34. | NORTH                                                  | house          |                       |
| 35. | SOUTH                                                  | plot           |                       |
| 36. | Length of the Road(In Mtr.)                            | Up to 50 meter |                       |
| 37. | Existing Width of the Road(In Mtr.)                    | 4.87           |                       |
| 38. | Proposed Width of the Road as per Master Plan(In Mtr.) | 3.66           | as per length of road |
| 39. | Width of the RoadWidening(In Mtr.)                     | 0              |                       |
| 40. | Plot area (As per deed)                                | 334.3          |                       |