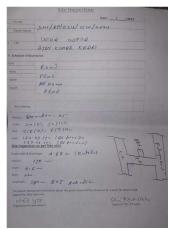

## **SITE VISIT REPORT**

**Proposal Details** 

Owner Name : USHA GUPTA Site Visit Date : 25 October, 2024

Applicant Name : AJAY KUMAR KESARI File No. : DMC/BP/0216/W20/2024

Ward No. : W20 Case Type : New

 Thana No.
 : 05
 Plot No.
 OLD-458, NEW-859

 Road No. / Name
 :
 Registration No.
 : DMC/ENG/0007/2021

| Site Visit Checklist |                                                                                                                                                                      |              |           |                                       |  |  |  |
|----------------------|----------------------------------------------------------------------------------------------------------------------------------------------------------------------|--------------|-----------|---------------------------------------|--|--|--|
| #                    | Description                                                                                                                                                          | As On Site   | Objection | Remark                                |  |  |  |
| 1.                   | Whether Existing at Site                                                                                                                                             | Yes          |           |                                       |  |  |  |
| 2.                   | Whether connected with an existing public road                                                                                                                       | Yes          |           |                                       |  |  |  |
| 3.                   | Status of road                                                                                                                                                       | Public       |           |                                       |  |  |  |
| 4.                   | Nature of Road                                                                                                                                                       | Kutchha      |           |                                       |  |  |  |
| 5.                   | Width of approach road                                                                                                                                               | 4.87 m       |           |                                       |  |  |  |
| 6.                   | Whether road side drain exists                                                                                                                                       | Yes          |           |                                       |  |  |  |
| 7.                   | if Whether road side drain exists is Yes - Width                                                                                                                     | 0.6 m        |           |                                       |  |  |  |
| 8.                   | if Whether road side drain exists is Yes - Nature                                                                                                                    | Concrete     |           |                                       |  |  |  |
| 9.                   | if Whether road side drain exists is Yes - Whether connected to                                                                                                      | Public Drain |           |                                       |  |  |  |
| 10.                  | Whether the site is at road junction                                                                                                                                 | No           |           |                                       |  |  |  |
| 11.                  | Level of site in relation to approach road                                                                                                                           | 0.3 m below  |           |                                       |  |  |  |
| 12.                  | Whether the area is subject to                                                                                                                                       | NA           |           |                                       |  |  |  |
| 13.                  | Whether the locality is                                                                                                                                              | Developing   |           |                                       |  |  |  |
| 14.                  | Distance of the plot from the nearest temple/<br>monument / Airport/ Other important building                                                                        | 300 m        |           | B.O.I BABUDIH                         |  |  |  |
| 15.                  | The vertical and horizontal distance from 33 KV/11 KV electric line                                                                                                  | 150 m        |           |                                       |  |  |  |
| 16.                  | Whether the Site is vacant                                                                                                                                           | Yes          |           |                                       |  |  |  |
| 17.                  | Plot size (As per measurement)(In Sqmt)                                                                                                                              | 164.43       | Yes       | Check Plot size (As per measurement). |  |  |  |
| 18.                  | Whether the applicant encroached the Govt. land/road land/any other land/drainage channel                                                                            | No           |           |                                       |  |  |  |
| 19.                  | Sketch site plan showing the location of the site, important land marks and connectivity with the main road is enclosed. (For site not located on main road) at page | yes          |           |                                       |  |  |  |
| 20.                  | Any other information.                                                                                                                                               | no           |           |                                       |  |  |  |
| 21.                  | Verified the Amins report with/without site inspection and found correct                                                                                             | Yes          |           |                                       |  |  |  |
| 22.                  | Land Use                                                                                                                                                             | Residential  |           |                                       |  |  |  |
| 23.                  | Road                                                                                                                                                                 | Yes          |           |                                       |  |  |  |
| 24.                  | Sewerage                                                                                                                                                             | No           |           |                                       |  |  |  |
| 25.                  | Drainage                                                                                                                                                             | Yes          |           |                                       |  |  |  |
| 26.                  | Water facility                                                                                                                                                       | No           |           |                                       |  |  |  |
| 27.                  | Availability of drain                                                                                                                                                | Yes          |           |                                       |  |  |  |
| 28.                  | Telephone                                                                                                                                                            | No           |           |                                       |  |  |  |
| 29.                  | Electricity                                                                                                                                                          | No           |           |                                       |  |  |  |
| 30.                  | Dealing with inflammable/chemical                                                                                                                                    | No           |           |                                       |  |  |  |

Page 1 of 5 Printed on : 23 October, 2024

| 31. | Occupancy                                              | No             |     |                                 |
|-----|--------------------------------------------------------|----------------|-----|---------------------------------|
| 32. | EAST                                                   | road           |     |                                 |
| 33. | WEST                                                   | plot           |     |                                 |
| 34. | NORTH                                                  | house          |     |                                 |
| 35. | SOUTH                                                  | plot           | Yes | PI, check as per deed and site. |
| 36. | Length of the Road(In Mtr.)                            | Up to 50 meter |     |                                 |
| 37. | Existing Width of the Road(In Mtr.)                    | 4.87           |     |                                 |
| 38. | Proposed Width of the Road as per Master Plan(In Mtr.) | 3.66           |     | as per length of road           |
| 39. | Width of the RoadWidening(In Mtr.)                     | 0              |     |                                 |
| 40. | Plot area (As per deed)                                | 334.3          |     |                                 |