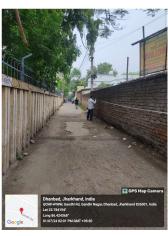

## **Site Visit Photographs:**

Page 2 of 7 Printed on: 04 July, 2024

Recommendation: Verified & found Ok

Remark : SITE INSPECTION HAS BEEN DONE. OLD DELAPIDATED STRUCTURE IS EXISTING ON SITE. AFFIDAVIT FOR DEMOLITION OF SAME IS ATTACHED. SITE VISIT REPORT IS ATTACHED. PLEASE