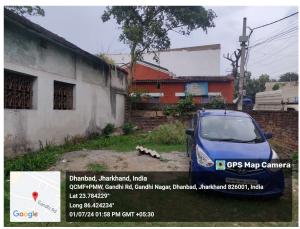

## **Site Visit Photographs:**

Page 2 of 7 Printed on: 04 July, 2024

Recommendation: Verified & found Ok

Remark : SITE INSPECTION HAS BEEN DONE. OLD DELAPIDATED STRUCTURE IS EXISTING ON SITE. AFFIDAVIT FOR DEMOLITION OF SAME IS ATTACHED. SITE VISIT REPORT IS ATTACHED. PLEASE