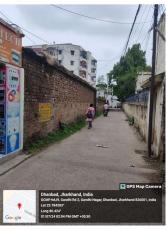

## **Site Visit Photographs:**

Page 2 of 7 Printed on: 04 July, 2024

Recommendation: Verified & found Ok

Remark : SITE INSPECTION HAS BEEN DONE. OLD DELAPIDATED STRUCTURE IS EXISTING ON SITE. AFFIDAVIT FOR DEMOLITION OF SAME IS ATTACHED. SITE VISIT REPORT IS ATTACHED. PLEASE