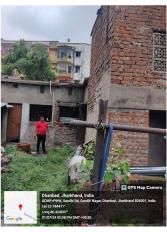

## **Site Visit Photographs:**

Page 2 of 7 Printed on: 04 July, 2024

Recommendation: Verified & found Ok

Remark : SITE INSPECTION HAS BEEN DONE. OLD DELAPIDATED STRUCTURE IS EXISTING ON SITE. AFFIDAVIT FOR DEMOLITION OF SAME IS ATTACHED. SITE VISIT REPORT IS ATTACHED. PLEASE