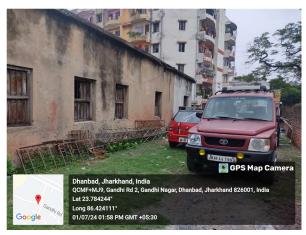

## **Site Visit Photographs:**

Page 2 of 7 Printed on: 04 July, 2024

Recommendation: Verified & found Ok

Remark : SITE INSPECTION HAS BEEN DONE. OLD DELAPIDATED STRUCTURE IS EXISTING ON SITE. AFFIDAVIT FOR DEMOLITION OF SAME IS ATTACHED. SITE VISIT REPORT IS ATTACHED. PLEASE