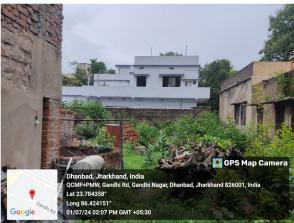

## **Site Visit Photographs:**

Page 2 of 7 Printed on: 04 July, 2024

Recommendation: Verified & found Ok

Remark : SITE INSPECTION HAS BEEN DONE. OLD DELAPIDATED STRUCTURE IS EXISTING ON SITE. AFFIDAVIT FOR DEMOLITION OF SAME IS ATTACHED. SITE VISIT REPORT IS ATTACHED. PLEASE