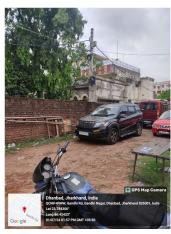

## **Site Visit Photographs:**

Page 2 of 7 Printed on: 04 July, 2024

Recommendation: Verified & found Ok

Remark : SITE INSPECTION HAS BEEN DONE. OLD DELAPIDATED STRUCTURE IS EXISTING ON SITE. AFFIDAVIT FOR DEMOLITION OF SAME IS ATTACHED. SITE VISIT REPORT IS ATTACHED. PLEASE