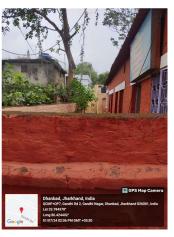

## **Site Visit Photographs:**

Page 2 of 7 Printed on: 04 July, 2024

Recommendation: Verified & found Ok

Remark : SITE INSPECTION HAS BEEN DONE. OLD DELAPIDATED STRUCTURE IS EXISTING ON SITE. AFFIDAVIT FOR DEMOLITION OF SAME IS ATTACHED. SITE VISIT REPORT IS ATTACHED. PLEASE