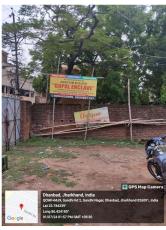

## **Site Visit Photographs:**

Page 2 of 7 Printed on: 04 July, 2024

Recommendation: Verified & found Ok

Remark : SITE INSPECTION HAS BEEN DONE. OLD DELAPIDATED STRUCTURE IS EXISTING ON SITE. AFFIDAVIT FOR DEMOLITION OF SAME IS ATTACHED. SITE VISIT REPORT IS ATTACHED. PLEASE