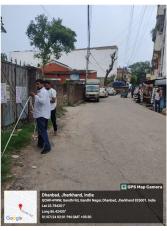

## **Site Visit Photographs:**

Page 2 of 7 Printed on: 04 July, 2024

Recommendation: Verified & found Ok

Remark : SITE INSPECTION HAS BEEN DONE. OLD DELAPIDATED STRUCTURE IS EXISTING ON SITE. AFFIDAVIT FOR DEMOLITION OF SAME IS ATTACHED. SITE VISIT REPORT IS ATTACHED. PLEASE