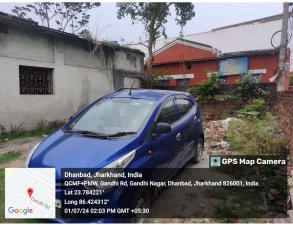

## **Site Visit Photographs:**

Page 2 of 7 Printed on: 04 July, 2024

Recommendation: Verified & found Ok

Remark : SITE INSPECTION HAS BEEN DONE. OLD DELAPIDATED STRUCTURE IS EXISTING ON SITE. AFFIDAVIT FOR DEMOLITION OF SAME IS ATTACHED. SITE VISIT REPORT IS ATTACHED. PLEASE