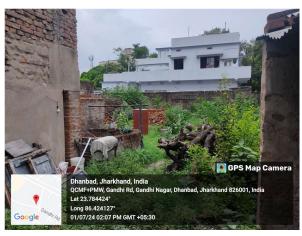

## **Site Visit Photographs:**

Page 2 of 7 Printed on: 04 July, 2024

Recommendation: Verified & found Ok

Remark : SITE INSPECTION HAS BEEN DONE. OLD DELAPIDATED STRUCTURE IS EXISTING ON SITE. AFFIDAVIT FOR DEMOLITION OF SAME IS ATTACHED. SITE VISIT REPORT IS ATTACHED. PLEASE