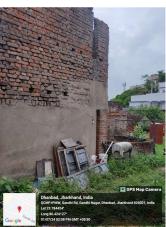

## **Site Visit Photographs:**

Page 2 of 7 Printed on: 04 July, 2024

Recommendation: Verified & found Ok

Remark : SITE INSPECTION HAS BEEN DONE. OLD DELAPIDATED STRUCTURE IS EXISTING ON SITE. AFFIDAVIT FOR DEMOLITION OF SAME IS ATTACHED. SITE VISIT REPORT IS ATTACHED. PLEASE