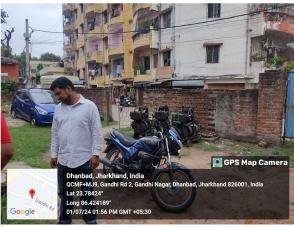

## **Site Visit Photographs:**

Page 2 of 7 Printed on: 04 July, 2024

Recommendation: Verified & found Ok

Remark : SITE INSPECTION HAS BEEN DONE. OLD DELAPIDATED STRUCTURE IS EXISTING ON SITE. AFFIDAVIT FOR DEMOLITION OF SAME IS ATTACHED. SITE VISIT REPORT IS ATTACHED. PLEASE