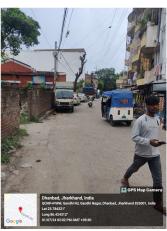

## **Site Visit Photographs:**

Page 2 of 7 Printed on: 04 July, 2024

Recommendation: Verified & found Ok

Remark : SITE INSPECTION HAS BEEN DONE. OLD DELAPIDATED STRUCTURE IS EXISTING ON SITE. AFFIDAVIT FOR DEMOLITION OF SAME IS ATTACHED. SITE VISIT REPORT IS ATTACHED. PLEASE