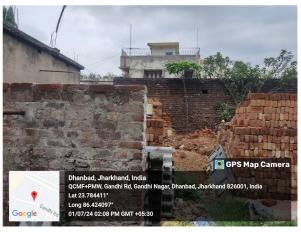

## **Site Visit Photographs:**

Page 2 of 7 Printed on: 04 July, 2024

Recommendation: Verified & found Ok

Remark : SITE INSPECTION HAS BEEN DONE. OLD DELAPIDATED STRUCTURE IS EXISTING ON SITE. AFFIDAVIT FOR DEMOLITION OF SAME IS ATTACHED. SITE VISIT REPORT IS ATTACHED. PLEASE