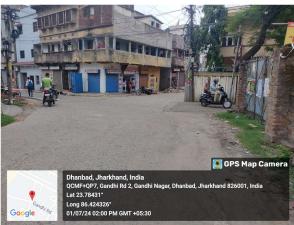

## **Site Visit Photographs:**

Page 2 of 7 Printed on: 04 July, 2024

Recommendation: Verified & found Ok

Remark : SITE INSPECTION HAS BEEN DONE. OLD DELAPIDATED STRUCTURE IS EXISTING ON SITE. AFFIDAVIT FOR DEMOLITION OF SAME IS ATTACHED. SITE VISIT REPORT IS ATTACHED. PLEASE