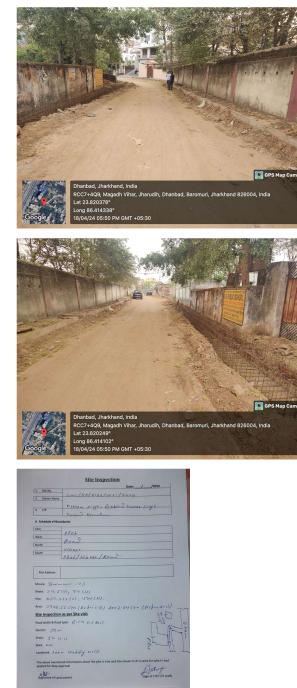

|     | Site Visit Checklist                                                                                                                                                          |              |           |               |  |
|-----|-------------------------------------------------------------------------------------------------------------------------------------------------------------------------------|--------------|-----------|---------------|--|
| #   | Description                                                                                                                                                                   | As On Site   | Objection | Remark        |  |
| 1.  | Whether Existing at Site                                                                                                                                                      | Yes          |           |               |  |
| 2.  | Whether connected with an existing public road                                                                                                                                | Yes          |           |               |  |
| 3.  | Status of road                                                                                                                                                                | Public       |           |               |  |
| 4.  | Nature of Road                                                                                                                                                                | Blacktop     |           |               |  |
| 5.  | Width of approach road                                                                                                                                                        | 6.1 M        |           |               |  |
| 6.  | Whether road side drain exists                                                                                                                                                | Yes          |           |               |  |
| 7.  | if Whether road side drain exists is Yes - Width                                                                                                                              | 1 M          |           |               |  |
| 8.  | if Whether road side drain exists is Yes - Nature                                                                                                                             | Concrete     |           |               |  |
| 9.  | if Whether road side drain exists is Yes - Whether connected to                                                                                                               | Public Drain |           |               |  |
| 10. | Whether the site is at road junction                                                                                                                                          | No           |           |               |  |
| 11. | Level of site in relation to approach road                                                                                                                                    | 0.3 M ABOVE  |           |               |  |
| 12. | Whether the area is subject to                                                                                                                                                | NA           |           |               |  |
| 13. | Whether the locality is                                                                                                                                                       | Developing   |           |               |  |
|     | Distance of the plot from the nearest temple/<br>monument / Airport/ Other important building                                                                                 | 100 M        |           | WEDDING WELLS |  |
| 15. | The vertical and horizontal distance from 33 KV/11 KV electric line                                                                                                           | 50 M         |           |               |  |
| 16. | Whether the Site is vacant                                                                                                                                                    | Yes          |           |               |  |
| 17. | Plot size (As per measurement)(In Sqmt)                                                                                                                                       | 3908.53      |           |               |  |
|     | Whether the applicant encroached the Govt. land/road land/any other land/drainage channel                                                                                     | No           |           |               |  |
|     | Sketch site plan showing the location of the site,<br>important land marks and connectivity with the main<br>road is enclosed. (For site not located on main road) at<br>page | YES          |           |               |  |
| 20. | Any other information.                                                                                                                                                        | NO           |           |               |  |
|     | Verified the Amins report with/without site inspection and found correct                                                                                                      | Yes          |           |               |  |
| 22. | Land Use                                                                                                                                                                      | Residential  |           |               |  |
| 23. | Road                                                                                                                                                                          | Yes          |           |               |  |
| 24. | Sewerage                                                                                                                                                                      | No           |           |               |  |
| 25. | Drainage                                                                                                                                                                      | Yes          |           |               |  |
| 26. | Water facility                                                                                                                                                                | No           |           |               |  |
| 27. | Availability of drain                                                                                                                                                         | Yes          |           |               |  |
| 28. | Telephone                                                                                                                                                                     | Yes          |           |               |  |
| 29. | Electricity                                                                                                                                                                   | Yes          |           |               |  |
| 30. | Dealing with inflammable/chemical                                                                                                                                             | No           |           |               |  |
| 31. | Occupancy                                                                                                                                                                     | No           |           |               |  |

| 32. | EAST                                                   | PLOT            |
|-----|--------------------------------------------------------|-----------------|
| 33. | WEST                                                   | ROAD            |
| 34. | NORTH                                                  | HOUSE           |
| 35. | SOUTH                                                  | PLOT/HOUSE/ROAD |
| 36. | Length of the Road(In Mtr.)                            | Up to 50 meter  |
| 37. | Existing Width of the Road(In Mtr.)                    | 6.1             |
| 38. | Proposed Width of the Road as per Master Plan(In Mtr.) | 6.1             |
| 39. | Width of the RoadWidening(In Mtr.)                     | 0               |
| 40. | Plot area (As per deed)                                | 4007.84         |

## Site Visit Photographs :

Recommendation : Verified & found Ok Remark : SITE VISIT DONE REPORT ATTACH. PLEASE CHECK FOR FURTHER APPROVAL.

Kartik Kumar Upadhyay Junior Engg