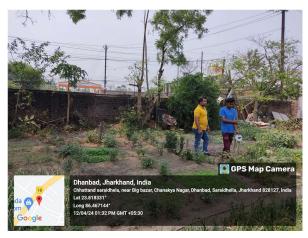

## **Site Visit Photographs:**

Page 2 of 7 Printed on: 13 April, 2024

Recommendation: Verified & found Ok

**Remark**: Site Inspection done and found okay. Site visit report is attached. Please check for further approval.