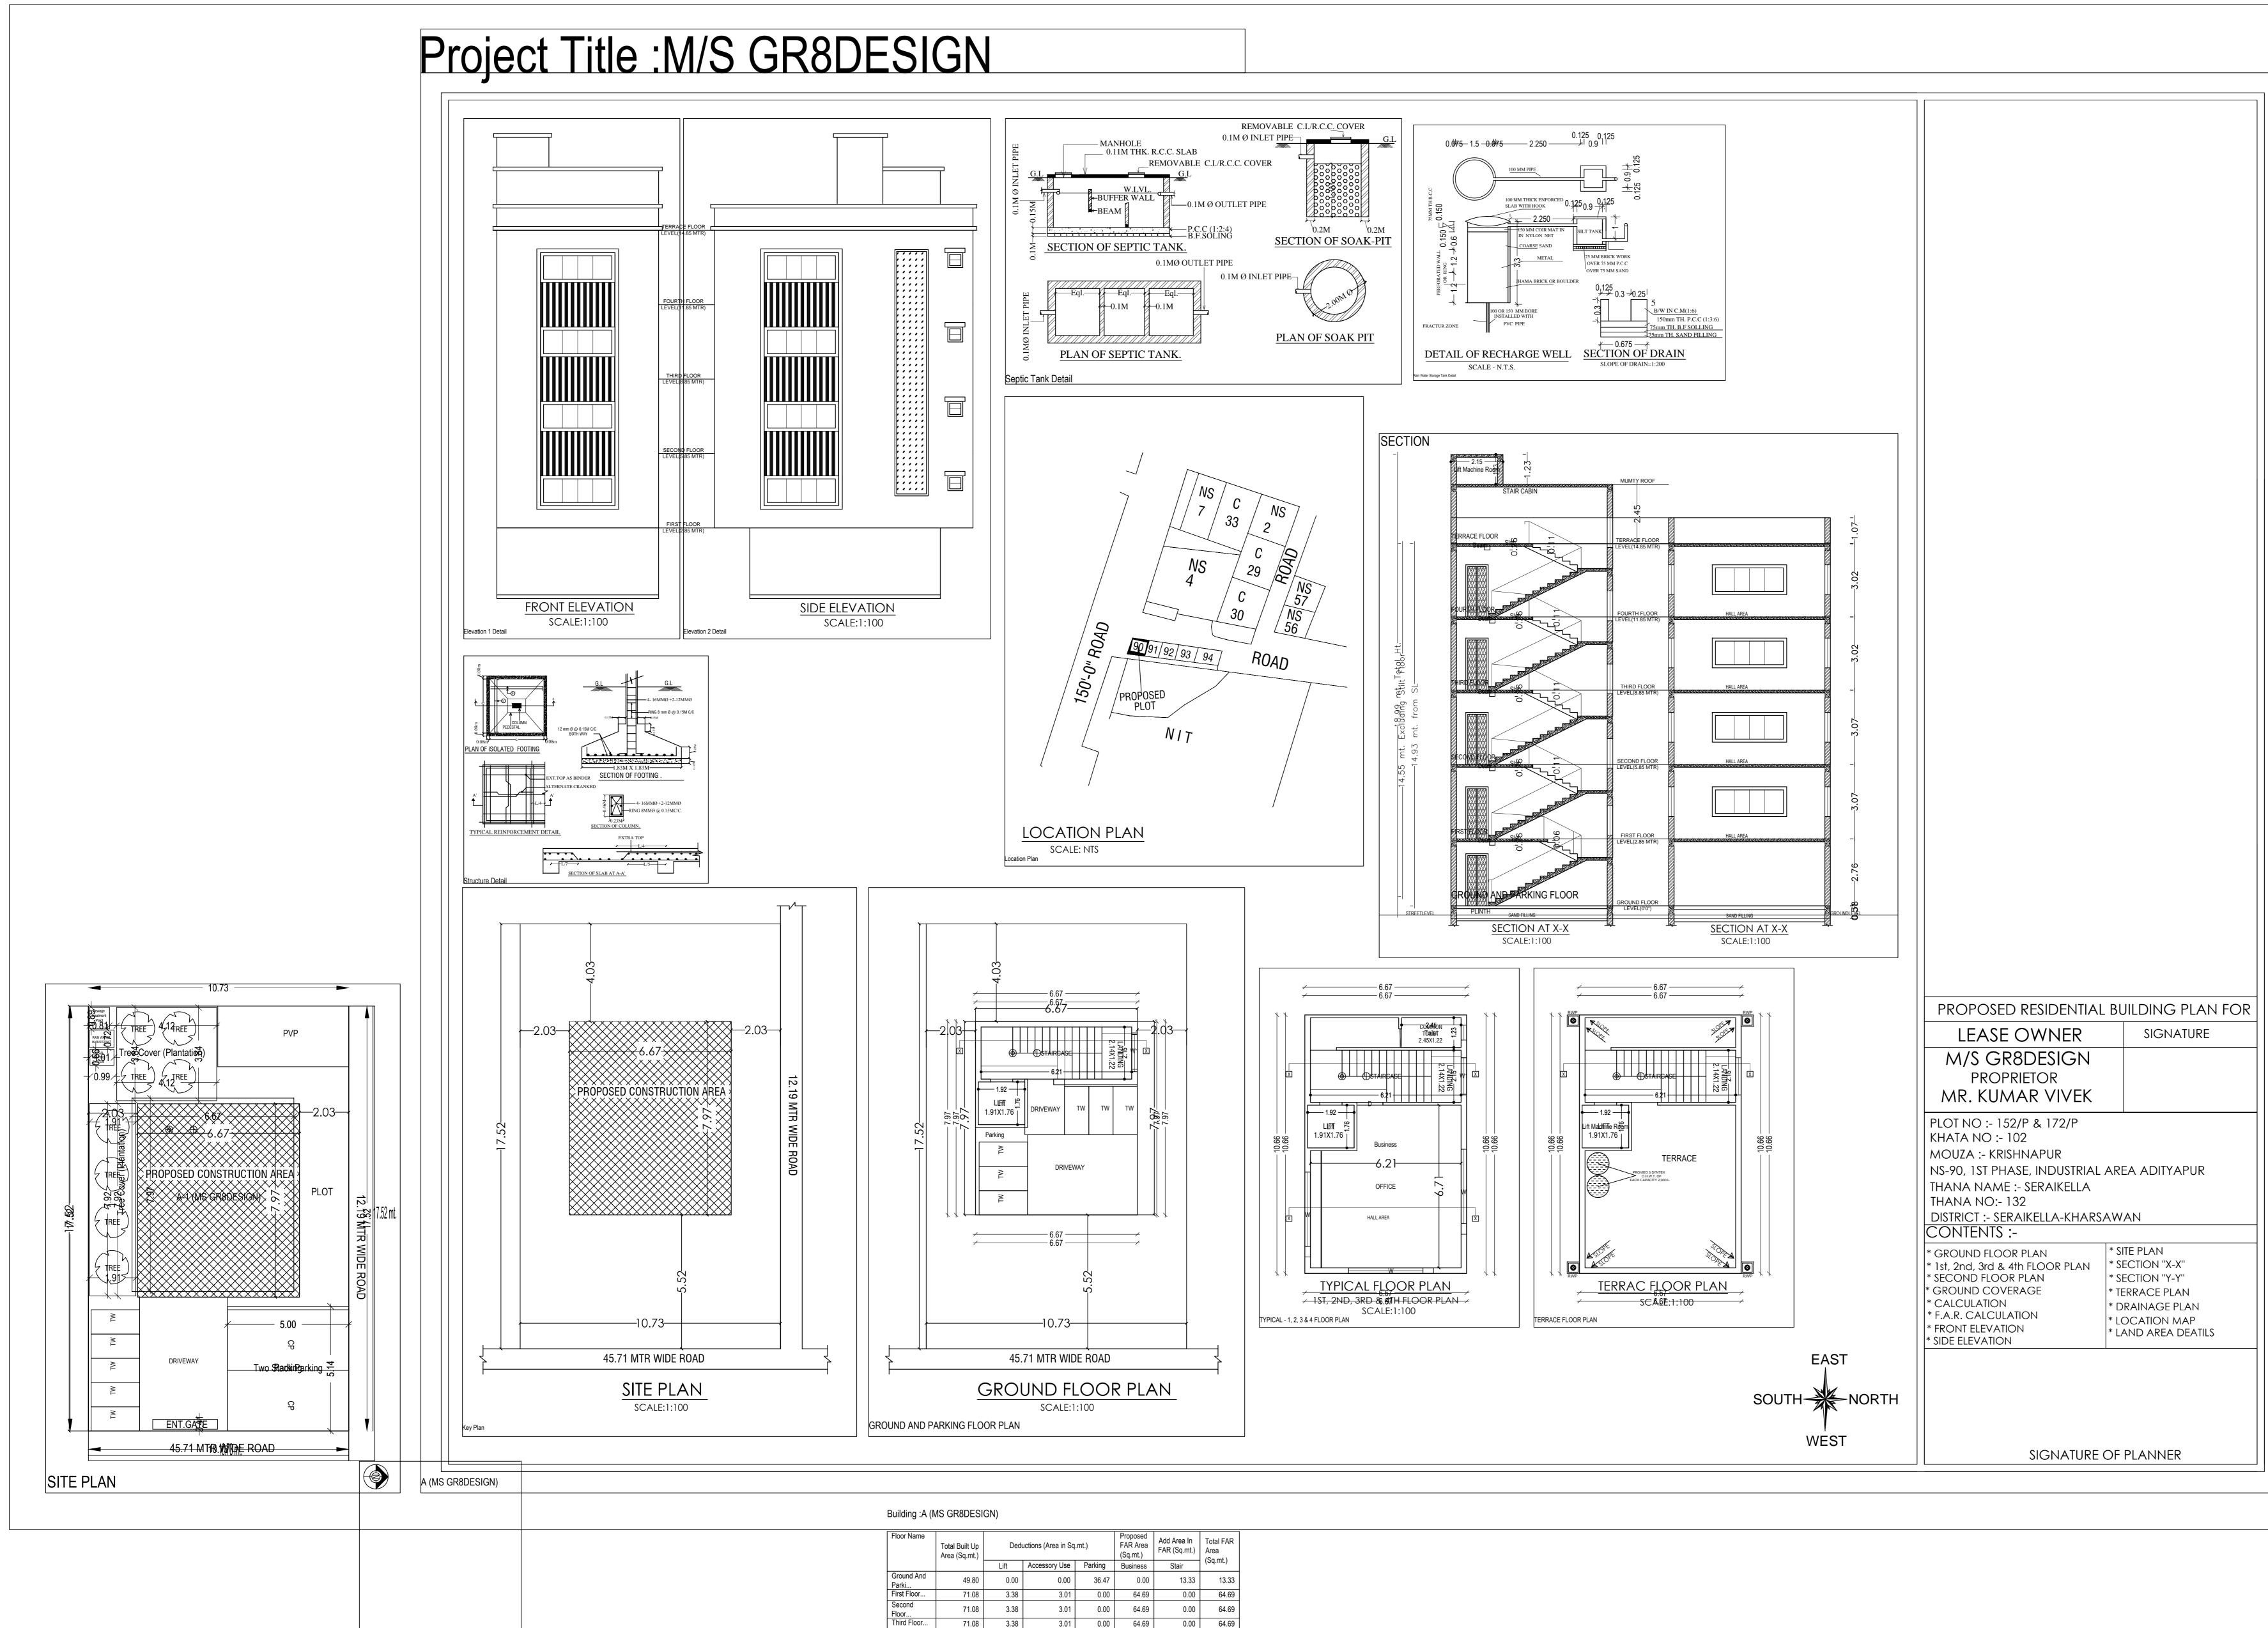

|                                                                                                                                       | Total Built Up<br>Area (Sq.mt.)                                     |        | Deductions (Area in Sq.mt.) |                                                                                |         | t.)                                         | Proposed<br>FAR Area<br>(Sq.mt.) | Add Area Ir<br>FAR (Sq.m                       | .) Area        |
|---------------------------------------------------------------------------------------------------------------------------------------|---------------------------------------------------------------------|--------|-----------------------------|--------------------------------------------------------------------------------|---------|---------------------------------------------|----------------------------------|------------------------------------------------|----------------|
|                                                                                                                                       |                                                                     |        | Lift                        | Accessory l                                                                    | Use     | Parking                                     | Business                         | Stair                                          | (Sq.mt.)       |
| Ground And<br>Parki                                                                                                                   |                                                                     | 49.80  | 0.00                        | 0                                                                              | 0.00    | 36.47                                       | 0.00                             | 13.3                                           | 33 13.33       |
| First Floor                                                                                                                           |                                                                     | 71.08  | 3.38                        | 3                                                                              | 3.01    | 0.00                                        | 64.69                            | 0.0                                            | 00 64.69       |
| Second<br>Floor                                                                                                                       |                                                                     | 71.08  | 3.38                        | 3                                                                              | 3.01    | 0.00                                        | 64.69                            | 0.0                                            | 00 64.69       |
| Third Floor                                                                                                                           | 71.08                                                               |        | 3.38                        | 3                                                                              | 3.01    | 0.00                                        | 64.69                            | 0.0                                            | 00 64.69       |
| Fourth Floor                                                                                                                          | 71.08                                                               |        | 3.38                        | 3                                                                              | 3.01    | 0.00                                        | 64.69                            | 0.0                                            | 00 64.69       |
| Terrace<br>Floor                                                                                                                      | 0.00                                                                |        | 0.00                        | 0                                                                              | 0.00    | 0.00                                        | 0.00                             | 0.0                                            | 0.00           |
| Total :                                                                                                                               | 33                                                                  | 34.12  | 13.52                       | 12.04                                                                          |         | 36.47                                       | 258.76                           | 13.33                                          | 272.09         |
| Total Number<br>of Same<br>Buildings<br>:                                                                                             | 1                                                                   |        |                             |                                                                                |         |                                             |                                  |                                                |                |
| Total :                                                                                                                               | 31                                                                  | 34.12  | 13.52                       | 12.04                                                                          |         | 36.47                                       | 258.76                           | 13.33                                          | 272.09         |
|                                                                                                                                       |                                                                     | I      |                             |                                                                                |         | 00.47                                       | 200.10                           | 10.00                                          | 212.05         |
| BUILDING NAM                                                                                                                          | OF JO                                                               | DINERY |                             | LENGTH                                                                         |         | HEIG                                        |                                  | NOS                                            | 212.03         |
| SCHEDULE                                                                                                                              | OF JO                                                               |        |                             | 1                                                                              | H       |                                             | GHT                              | 1                                              |                |
| SCHEDULE                                                                                                                              | OF JO                                                               |        | ME                          | LENGTH                                                                         | 4       | HEIG                                        | GHT<br>I3                        | NOS                                            |                |
| BUILDING NAM<br>A (MS GR8DES<br>Total                                                                                                 | OF JO<br>ME<br>SIGN)                                                |        | ME<br>)                     | LENGTH                                                                         |         | HEIG<br>2.1                                 | GHT<br>I3                        | NOS<br>04                                      |                |
| SCHEDULE<br>BUILDING NAM<br>A (MS GR8DES<br>Total<br>SCHEDULE<br>BUILDING NAM                                                         |                                                                     |        | ME<br>)                     | LENGTH                                                                         |         | HEIG<br>2.1                                 | GHT  <br> 3                      | NOS<br>04                                      |                |
| SCHEDULE<br>BUILDING NAM<br>A (MS GR8DES<br>Total<br>SCHEDULE<br>BUILDING NAM<br>A (MS GR8DES                                         | OF J(<br>ME<br>SIGN)<br>OF J(<br>ME<br>SIGN)                        |        | ME<br>)<br>-                | LENGTH<br>1.07<br>-                                                            |         | HEIO<br>2.1                                 | SHT  <br> 3                      | NOS<br>04<br>04                                |                |
| SCHEDULE<br>BUILDING NAM<br>A (MS GR8DES<br>Total<br>SCHEDULE<br>BUILDING NAM<br>A (MS GR8DES<br>A (MS GR8DES                         | OF J(<br>ME<br>SIGN)<br>OF J(<br>ME<br>SIGN)                        |        | ME<br>D<br>ME               | LENGTH<br>1.07<br>-<br>LENGTH                                                  |         | HEIG                                        | GHT 3<br>GHT GHT 70              | NOS<br>04<br>04<br>NOS<br>05<br>12             |                |
| SCHEDULE<br>BUILDING NAM<br>A (MS GR8DES<br>Total<br>SCHEDULE<br>BUILDING NAM<br>A (MS GR8DES                                         | OF J(<br>ME<br>SIGN)<br>OF J(<br>ME<br>SIGN)                        |        | ME                          | LENGTH<br>1.07<br>-<br>LENGTH<br>1.50                                          |         | HEIG<br>2.1<br>-<br>HEIG<br>2.7             | GHT 3<br>GHT GHT 70              | NOS<br>04<br>04<br>NOS<br>05                   |                |
| SCHEDULE<br>BUILDING NAM<br>A (MS GR8DES<br>Total<br>SCHEDULE<br>BUILDING NAM<br>A (MS GR8DES<br>A (MS GR8DES                         | OF J(<br><u>ME</u><br>SIGN)<br>OF J(<br><u>ME</u><br>SIGN)<br>SIGN) |        | ME<br>                      | LENGTH<br>1.07<br>-<br>LENGTH<br>1.50<br>3.50<br>-                             | H       | HEIG<br>2.1<br>-<br>HEIG<br>2.7             | GHT 3<br>GHT GHT 70              | NOS<br>04<br>04<br>NOS<br>05<br>12             |                |
| SCHEDULE<br>BUILDING NAM<br>A (MS GR8DES<br>Total<br>SCHEDULE<br>BUILDING NAM<br>A (MS GR8DES<br>A (MS GR8DES<br>Total                | OF J(<br><u>ME</u><br>SIGN)<br>OF J(<br><u>ME</u><br>SIGN)<br>SIGN) |        | ME<br>                      | LENGTH<br>1.07<br>-<br>LENGTH<br>1.50<br>3.50<br>-<br>SR8DESIGN                | H       | HEIQ<br>2.1<br>-<br>HEIQ<br>2.7<br>2.7<br>- | GHT  <br> 3  <br> 3  <br>        | NOS<br>04<br>04<br>NOS<br>05<br>12             | No. of Tenemen |
| SCHEDULE<br>BUILDING NAM<br>A (MS GR8DES<br>Total<br>SCHEDULE<br>BUILDING NAM<br>A (MS GR8DES<br>A (MS GR8DES<br>Total<br>JnitBUA Tab | OF J(<br>ME<br>SIGN)<br>OF J(<br>ME<br>SIGN)<br>SIGN)<br>Ile for    |        | ME<br>                      | LENGTH<br>1.07<br>-<br>LENGTH<br>1.50<br>3.50<br>-<br>SR8DESIGN<br>JA Type Uni | H<br>N) | HEIQ<br>2.1<br>-<br>HEIQ<br>2.7<br>2.7<br>- | GHT  <br> 3  <br> 3  <br>        | NOS<br>04<br>04<br>04<br>NOS<br>05<br>12<br>17 |                |