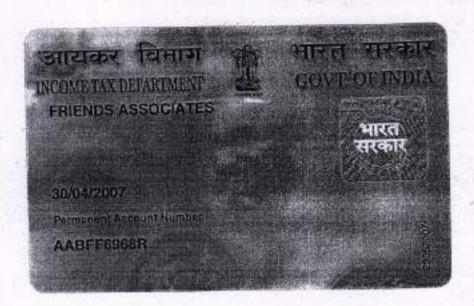

#### AND

M/s. FRIENDS ASSOCIATES, Plot No. -NS-6(P), 5TH PHASE, Industrial Area, Adityapur represented by its Partner Mr. MITHILESH KUMAR SINGH S/o L B Singh Grandson of A. N. Singh aged about 52 years, by occupation Business, by Caste Rajput by Faith Hindu, Nationality Indian, and Local Resident of Hill View Colony, Tayo Gate Gamharia, Near Shiv Mandir, Panchayat, Kalikapur, PO-Gamharia, Saldih, Seraikela-Kharsawan, Jharkhand. EMAIL ID <a href="mirmail030@gmail.com">nirmail030@gmail.com</a>, Addhar No. - 5772 5329 3957 & PAN No-AABFF6968R, of hereinafter to be referred to as the 'LESSEE' which terms shall include the legal heirs, successors, legal representatives, assigns of the other part.