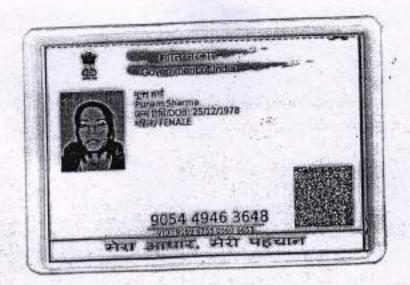

### BETWEEN

The Jharkhand Industrial Area Development Authority, Adityapur Region, Vikas ार्ट के प्राप्तिक विश्वविक मान्य निवस Dhawan, Adityapar, Represented by its Regional Director authorized SA. PREM RANJAN, Regional Dy. Director/his authorized representative व्यक्तील मणावल स्टाम्प सहिच Mrs. Punam Sharma, D/o. Sri Jai Ram Sharma, Grunddaughter of Late Deo Bansh श्टाम्य सूचन से जिल्ला मा Sharma, aged about 40 years, by occupation Service, by Casto- Bhumihar, by Faith -स्थान्य घुल्क अपेशित नहीं। Hindu, Nationality-Indian, Local Resident of C/o J.R. Sharma, I-13/12, Adityapur, 20.24 मिश्राम प्रताहिकार State - Jharkhand, Aadhar Card No. - 9054 4946 3648 hereinafter to be referred to as the 'Authority' which terms shall include its successors in office, hereinafter to be referred to as the 'LESSOR' or the 'AUTHORITY' which expression shall, where in the context show admits or implies, includes successor in office and permitted assign of the first part.