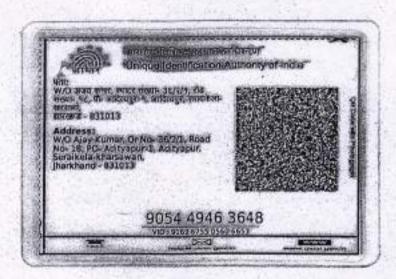

#### AND

M/s. FRIENDS ASSOCIATES, Plot No. -NS-6(P), 5TH PHASE, Industrial Area, Adityapur represented by its Partner Mr. MITHILESH KUMAR SINGH S/o L B Singh Grandson of A. N. Singh aged about 52 years, by occupation Business, by Caste Rajput by Faith Hindu, Nationality Indian, and Local Resident of Hill View Colony, Tayo Gate Gamharia, Near Shiv Mandir, Panchayat, Kalikapur, PO-Gamharia, Saldih, Seraikela-Kharsawan, Jharkhand. EMAIL ID <a href="mirmail030@gmail.com">nirmail030@gmail.com</a>, Addhar No. - 5772 5329 3957 & PAN No-AABFF6968R, of hereinafter to be referred to as the 'LESSEE' which terms shall include the legal heirs, successors, legal representatives, assigns of the other part.