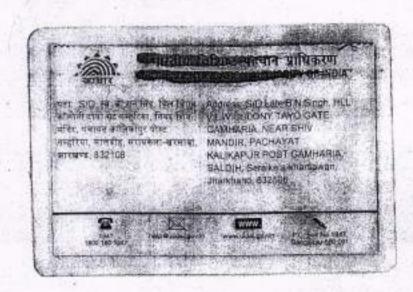

#### AND

M/s. FRIENDS ASSOCIATES, Plot No. -NS-6(P), 5TH PHASE, Industrial Area, Adityapur represented by its Partner Mr. MITHILESH KUMAR SINGH S/o L B Singh Grandson of A. N. Singh aged about 52 years, by occupation Business, by Caste Rajput by Faith Hindu, Nationality Indian, and Local Resident of Hill View Colony, Tayo Gate Gamharia, Near Shiv Mandir, Panchayat, Kalikapur, PO-Gamharia, Saldih, Seraikela-Kharsawan, Jharkhand. EMAIL ID <a href="mirmail030@gmail.com">nirmail030@gmail.com</a>, Addhar No. - 5772 5329 3957 & PAN No-AABFF6968R, of hereinafter to be referred to as the 'LESSEE' which terms shall include the legal heirs, successors, legal representatives, assigns of the other part.