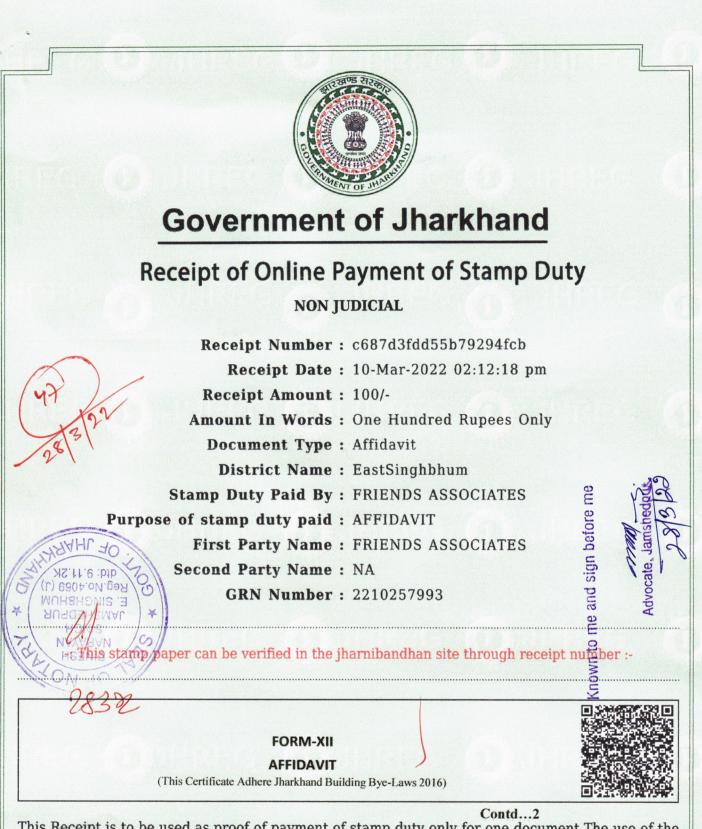

For FRIENDS ASSOCIATES

I Nirmal Kumar Singh, Partner "M/s FRIENDS ASSOCIATES" by faith Hindu office Address: Hill View Colony, Tayo Gate, Near Shiv Mandir, Kalikapur Panchayat, Saldih, Gamharia, District: Seraikella-Kharsawan, Jharkhand, Pin code: 831008,

do hereby solemnly affirm and declare that the statements made herein below are true to the best knowledge and belief.

- That I am owner / power of attorney holder / lease deed of land having R.S./ M.S. Plot No.: NS-6(P), Survey Plot No.: 790P, 795P, 796P, 797P, 811P, 817P, 818P, 819P, 820P Katha No.: 6, 73, 75, & 77 Ward No.: N/A, Khewat No.....NA......NA....., Thana No.: 69 corresponding to Holding No.: N/A of the name of authority JHARKHAND INDUSTRIAL AREA DEVELOPMENT AUTHORITY, measuring area of 6070.28 Sq. Mtr., situated at Village / Mouza: Badubad, P.S.: Gamharia, District: Saraikella-Kharsawan, Name of the Place: Plot No.: NS-6(P), Phase-V, Adityapur Industrial Area, Gamharia-832108, Distt.: Saraikella-Kharsawan, Jharkhand.
- 2) The land mentioned above is a freehold property and does not belong to Khas Mahal Estate of government. It is not either Gair Mazarua Aam Khas, Kaisare Hind, District Board or Acquired Land.
- 3) That the land stated above is tribal land / not a tribal land for tribal land permission for transfer has been obtained vide case no.....