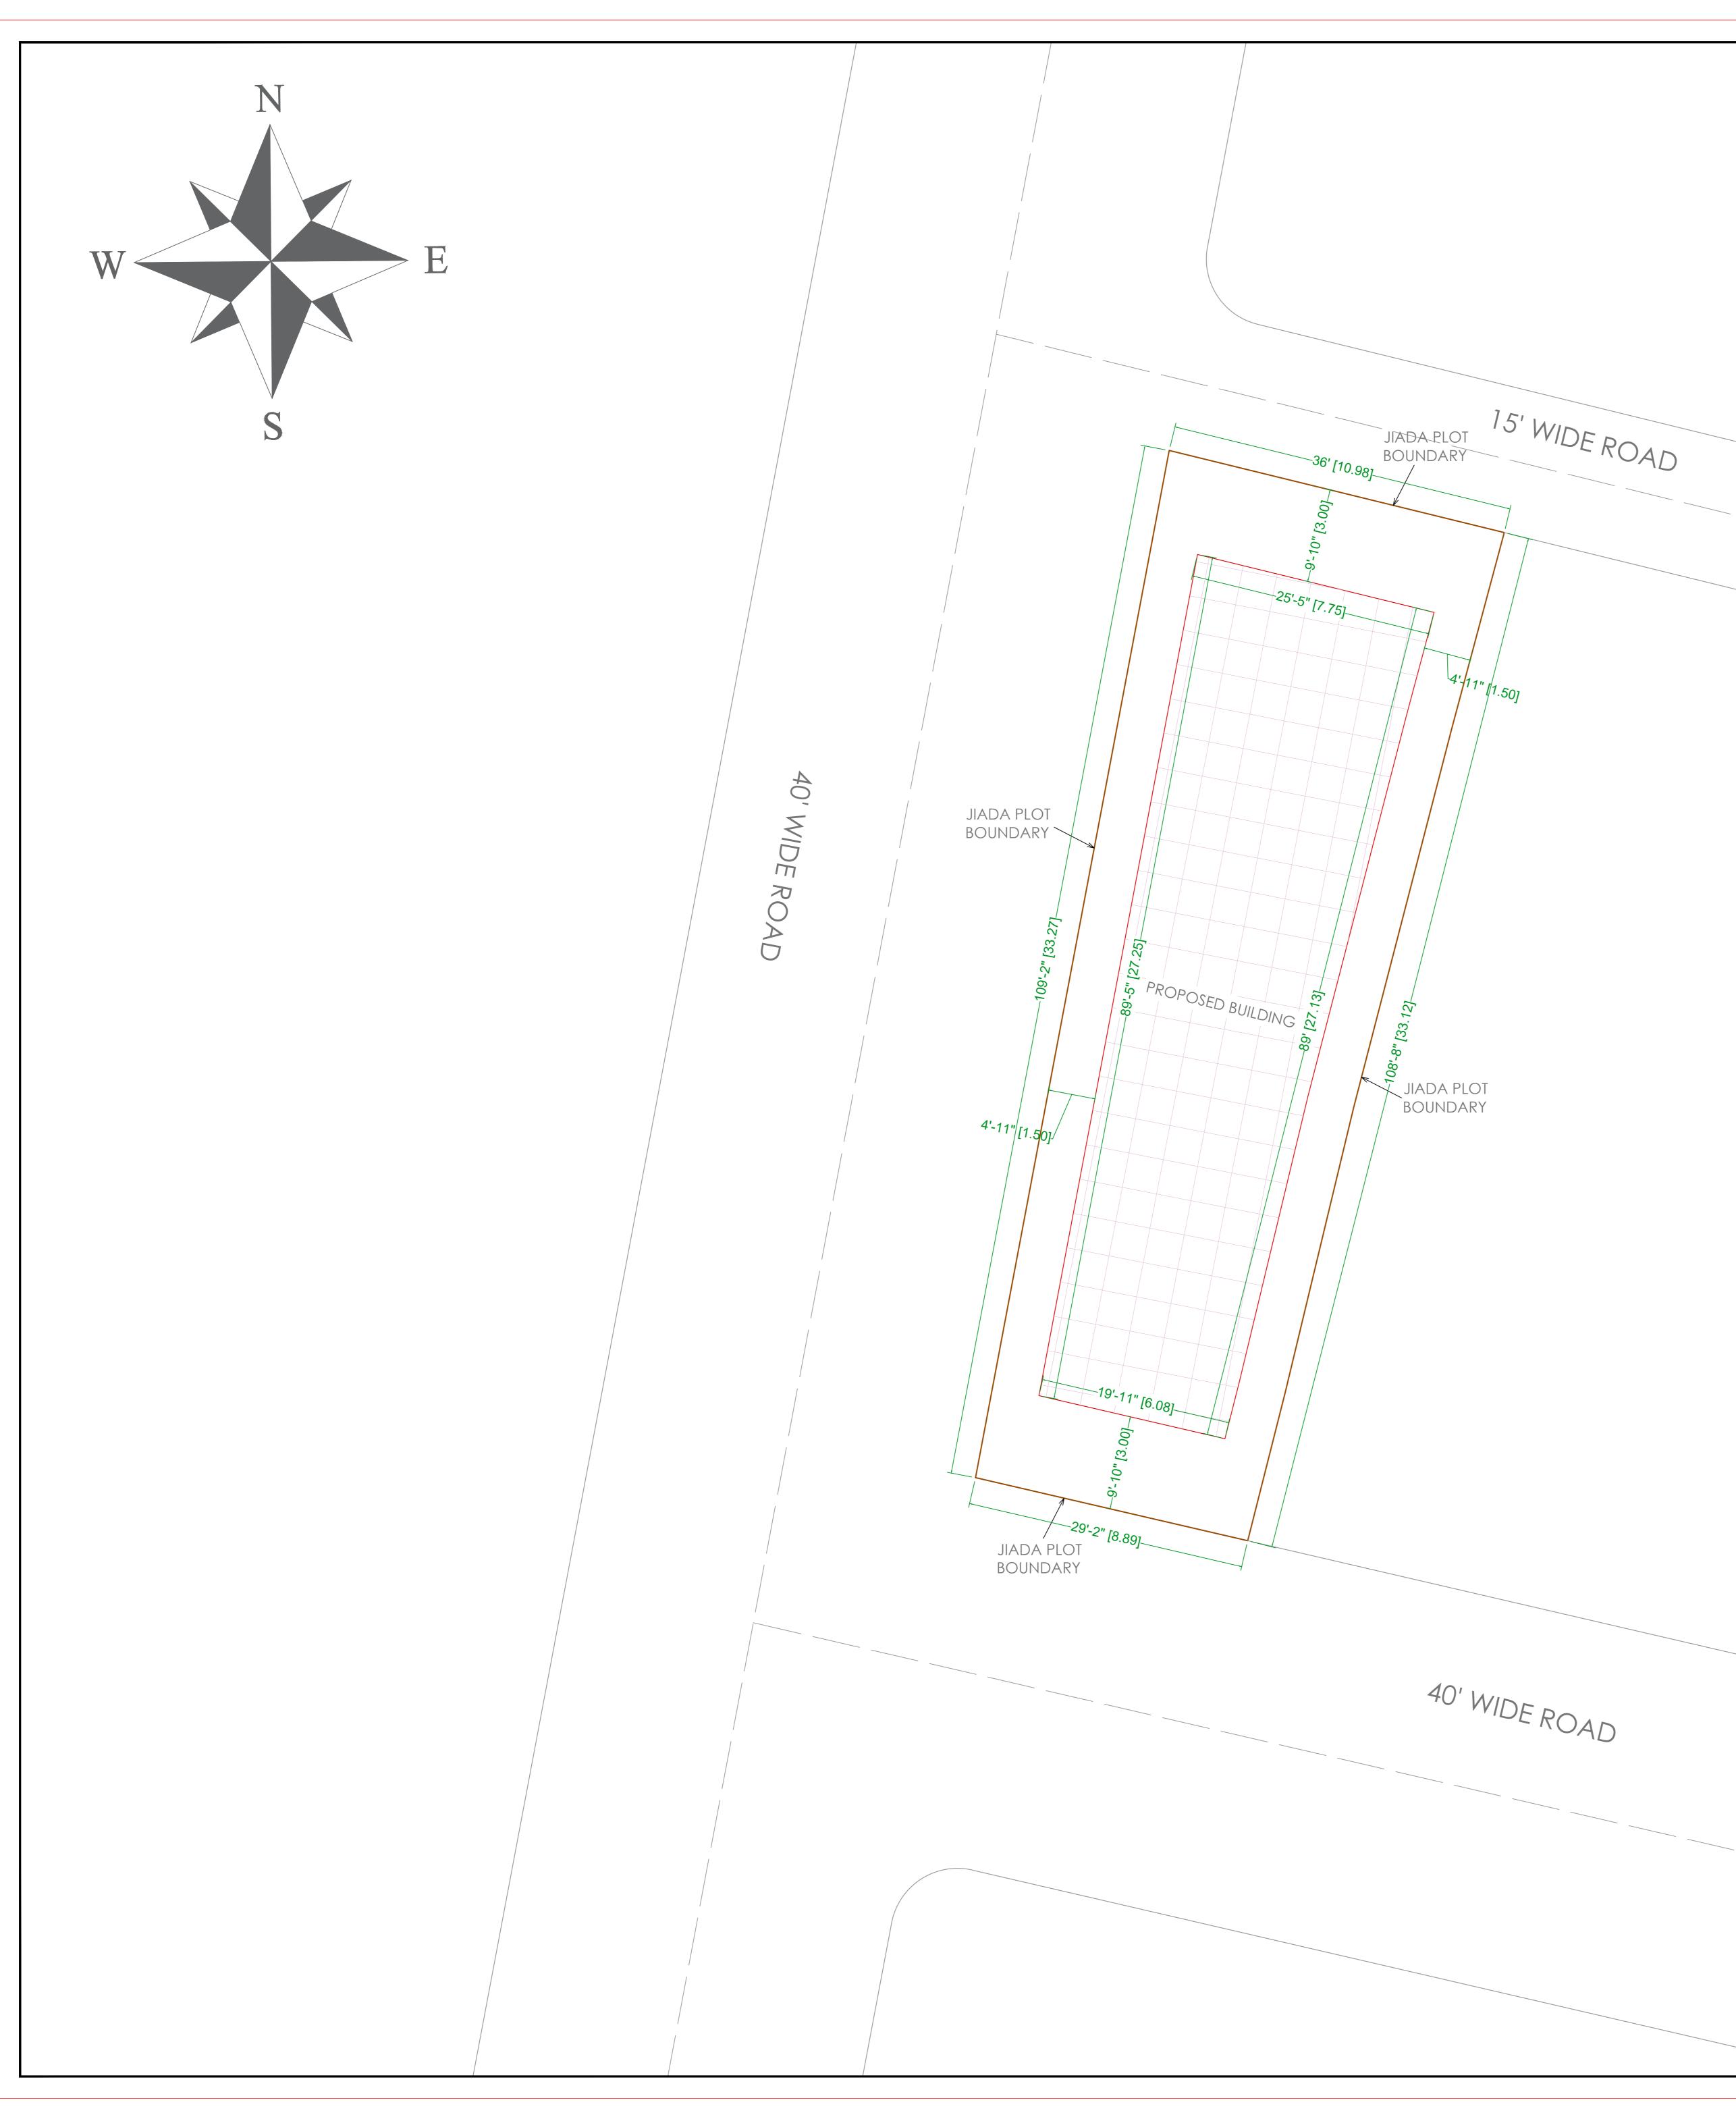

## SITE PLAN

| GEN                                            | NERAL NOTE                                                                                                                                                                                                                                  | ES:                                                                          |                                        |                  |                              |              |           |  |
|------------------------------------------------|---------------------------------------------------------------------------------------------------------------------------------------------------------------------------------------------------------------------------------------------|------------------------------------------------------------------------------|----------------------------------------|------------------|------------------------------|--------------|-----------|--|
|                                                |                                                                                                                                                                                                                                             |                                                                              | 'E PROPERTY OF THE<br>Y PURPOSE WITHOU |                  |                              | ICTLY PRO    | HIBITED.  |  |
| ARCH<br>INCLU<br>METH                          | ARCHITECT SHALL NOT BE RESPONSIBLE OR LIABLE FOR ANY DEVIATION IN ANY RESPECT<br>INCLUDING CHANGE IN DESIGN, VISUAL INTENT, SPECIFICATION OR CONSTRUCTION<br>METHODOLOGY ETC. MADE WITHOUT SPECIFIC WRITTEN APPROVAL FROM THE<br>ARCHITECT. |                                                                              |                                        |                  |                              |              |           |  |
| DON                                            | IOT SCALE THE                                                                                                                                                                                                                               | DRAWING,                                                                     | READ ONLY.                             |                  |                              |              |           |  |
|                                                | ALL DIMENSIONS ARE IN FEET-INCHES [METERS] AND LEVELS & COORDINATES ARE IN<br>FEET-INCHES UNLESS SPECIFIED OTHERWISE.                                                                                                                       |                                                                              |                                        |                  |                              |              |           |  |
|                                                | ENSURE COMPLIANCE WITH ALL LOCAL BYE-LAWS, FIRE CODES AS WELL AS NATIONAL BUILDING CODE.                                                                                                                                                    |                                                                              |                                        |                  |                              |              |           |  |
|                                                | ALL CHAJJA SHALL HAVE DRIP MOULD & GROOVES UNDERNEATH ALL ALONG THE PERIPHERIES.                                                                                                                                                            |                                                                              |                                        |                  |                              |              |           |  |
| 50MM                                           | 50MM DAMP PROOF COURSE (1:2:4) TO BE PROVIDED AT PLINTH LEVEL.                                                                                                                                                                              |                                                                              |                                        |                  |                              |              |           |  |
|                                                | 900MM PLINTH PROTECTION TO BE PROVIDED AROUND THE PERIPHERY OF BUILDING.                                                                                                                                                                    |                                                                              |                                        |                  |                              |              |           |  |
| INFO                                           | THE CONTRACTOR SHALL CHECK THE ACTUAL OPENING SIZES AT SITE AND THE NUMBERS                                                                                                                                                                 |                                                                              |                                        |                  |                              |              |           |  |
| of d                                           | OF DOOR & WINDOW ETC. IN THE DRAWING BEFORE FABRICATING/PROCURING THE SAME.                                                                                                                                                                 |                                                                              |                                        |                  |                              |              |           |  |
|                                                | HANDRAIL SHALL BE STAINLESS STEEL SS304 GRADE (UNO).<br>ANTI-TERMITE TREATMENT SHALL BE PROVIDED UNDER FLOOR AND JUNCTION OF WALLS                                                                                                          |                                                                              |                                        |                  |                              |              |           |  |
| AND                                            | AND FLOOR.<br>PLATFORM IN KITCHEN & CANTEEN SHALL BE OF 600MM WIDE AND 900MM ABOVE                                                                                                                                                          |                                                                              |                                        |                  |                              |              |           |  |
| FINISH                                         | FINISHED FLOOR LEVEL. PLATFORM SHALL BE OF 800MM WIDE AND 900MM ABOVE<br>WATER PROOFING SHALL BE LAID AS PER SPECIFICATION.                                                                                                                 |                                                                              |                                        |                  |                              |              |           |  |
| . For                                          | FOR WORKERS TOILET, HEIGHT OF 5 INCHES(125MM) THICK BRICK PARTITION WALL(WC)                                                                                                                                                                |                                                                              |                                        |                  |                              |              |           |  |
|                                                | SHALL BE 2400MM ABOVE FINISHED FLOOR LEVEL.<br>PLEASE REFER TO STRUCTURAL DRAWING FOR STRUCTURAL DIMENSIONS & DETAILS.                                                                                                                      |                                                                              |                                        |                  |                              |              |           |  |
| . ALUN                                         | MINUM PARTIT                                                                                                                                                                                                                                | ION SHALL                                                                    | BE OF POWDER C                         |                  |                              |              |           |  |
|                                                | C TANK CALC                                                                                                                                                                                                                                 |                                                                              | D DT THE CLENT.                        |                  |                              |              |           |  |
|                                                | IL NO. OF PERS                                                                                                                                                                                                                              |                                                                              | =<br>= +                               | =                |                              |              |           |  |
| Stor                                           | AGE CAPACIT                                                                                                                                                                                                                                 | ſΥ                                                                           | = 0.085/PERSON                         | =                |                              | •            |           |  |
|                                                | GAS, 300MM A                                                                                                                                                                                                                                | addiiional                                                                   | = <b>M XM X</b>                        |                  | (                            |              |           |  |
| IIS IS TO (                                    |                                                                                                                                                                                                                                             | Smic loads                                                                   | HAVE BEEN TAKEN UNI                    | DER CONSIDE      | RATION                       | I WHILE DESI | GNING THE |  |
|                                                | e of the buildin<br>N has been don                                                                                                                                                                                                          |                                                                              | 1893 / 1994 & IS 4326 ,                | ′ 1993.          |                              |              |           |  |
|                                                |                                                                                                                                                                                                                                             |                                                                              |                                        |                  |                              | 1            |           |  |
| <u>V NO.</u>                                   | DATE                                                                                                                                                                                                                                        |                                                                              | REVISION                               | <u>S</u>         | <u>BY</u>                    | CHECK        | APPROVED  |  |
| 2                                              |                                                                                                                                                                                                                                             |                                                                              |                                        |                  |                              |              |           |  |
| 3                                              |                                                                                                                                                                                                                                             |                                                                              |                                        |                  | 0                            |              |           |  |
| RAWING NO. : DWK/CD/DRD-0001<br>RAWING TITLE : |                                                                                                                                                                                                                                             |                                                                              |                                        |                  | Sheet - <b>1</b> Of <b>3</b> |              |           |  |
|                                                |                                                                                                                                                                                                                                             |                                                                              |                                        |                  |                              |              |           |  |
|                                                |                                                                                                                                                                                                                                             | •                                                                            |                                        |                  |                              |              |           |  |
| CHITEC                                         | SED INDUS<br>KOKAR IN<br>T'S SIGNATURE                                                                                                                                                                                                      | IDUSTRIA                                                                     | ILDING FOR M<br>L AREA, RANC           |                  | RKHA                         | ND           | T PLOT    |  |
| BO'TH<br>Bothra Br                             | IRA DEVELO<br>& PLANNER<br>nawan, Main Road, Hinoo, F<br>-8087667001/700420150                                                                                                                                                              | PERS • Ar<br>• Ma<br>• Int<br>• Pro<br>• De<br>• Bu<br>Ranchi-834002, Jharki |                                        | alient<br>client | CO                           | R WOO        | DD        |  |
| (731-                                          | UU420130                                                                                                                                                                                                                                    | .,, « main puprano                                                           |                                        |                  |                              |              |           |  |