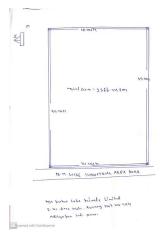

|     | INDUSTRIAL AREA, , ADITYAPUR Site Visit Checklist                                                                                                                    |                              |           |        |  |  |
|-----|----------------------------------------------------------------------------------------------------------------------------------------------------------------------|------------------------------|-----------|--------|--|--|
| #   | Description                                                                                                                                                          | As On Site                   | Objection | Remark |  |  |
| 1.  | Whether Existing at Site                                                                                                                                             | Yes                          | -         |        |  |  |
| 2.  | Whether connected with an existing public road                                                                                                                       | Yes                          |           |        |  |  |
| 3.  | Status of road                                                                                                                                                       | Public                       |           |        |  |  |
| 4.  | Nature of Road                                                                                                                                                       | Blacktop                     |           |        |  |  |
| 5.  | Width of approach road                                                                                                                                               | 18                           |           |        |  |  |
| 6.  | Whether road side drain exists                                                                                                                                       | Yes                          |           |        |  |  |
| 7.  | if Whether road side drain exists is Yes - Width                                                                                                                     | 1                            |           |        |  |  |
| 8.  | if Whether road side drain exists is Yes - Nature                                                                                                                    | Concrete                     |           |        |  |  |
| 9.  | if Whether road side drain exists is Yes - Whether connected to                                                                                                      | Public Drain                 |           |        |  |  |
| 10. | Whether the site is at road junction                                                                                                                                 | No                           |           |        |  |  |
| 11. | Level of site in relation to approach road                                                                                                                           | Level                        |           |        |  |  |
| 12. | Whether the area is subject to                                                                                                                                       | Affected by drainage channel |           |        |  |  |
| 13. | Whether the locality is                                                                                                                                              | Developed                    |           |        |  |  |
| 14. | Distance of the plot from the nearest temple/<br>monument / Airport/ Other important building                                                                        | NA                           |           |        |  |  |
| 15. | The vertical and horizontal distance from 33 KV/11 KV electric line                                                                                                  | NA                           |           |        |  |  |
| 16. | Whether the Site is vacant                                                                                                                                           | Yes                          |           |        |  |  |
| 17. | Plot size (As per measurement)(In Sqmt)                                                                                                                              | 2266.22                      |           |        |  |  |
| 18. | Whether the applicant encroached the Govt. land/road land/any other land/drainage channel                                                                            | No                           |           |        |  |  |
| 19. | Sketch site plan showing the location of the site, important land marks and connectivity with the main road is enclosed. (For site not located on main road) at page | Attached                     |           |        |  |  |
| 20. | Any other information.                                                                                                                                               | No                           |           |        |  |  |
| 21. | Verified the Amins report with/without site inspection and found correct                                                                                             | Yes                          |           |        |  |  |
| 22. | Land Use                                                                                                                                                             | Industrial                   |           |        |  |  |
| 23. | Road                                                                                                                                                                 | Yes                          |           |        |  |  |
| 24. | Sewerage                                                                                                                                                             | Yes                          |           |        |  |  |
| 25. | Drainage                                                                                                                                                             | Yes                          |           |        |  |  |
| 26. | Water facility                                                                                                                                                       | Yes                          |           |        |  |  |
| 27. | Availability of drain                                                                                                                                                | Yes                          |           |        |  |  |
| 28. | Telephone                                                                                                                                                            | Yes                          |           |        |  |  |
| 29. | Electricity                                                                                                                                                          | Yes                          |           |        |  |  |
| 30. | Dealing with inflammable/chemical                                                                                                                                    | No                           |           |        |  |  |

Page 1 of 3 Printed on: 14 July, 2023

| 31. | Occupancy                                              | No              |
|-----|--------------------------------------------------------|-----------------|
| 32. | EAST                                                   | Industrial plot |
| 33. | WEST                                                   | Industrial plot |
| 34. | NORTH                                                  | Industrial plot |
| 35. | SOUTH                                                  | Industrial plot |
| 36. | Length of the Road(In Mtr.)                            | Up to 50 meter  |
| 37. | Existing Width of the Road(In Mtr.)                    | 18              |
| 38. | Proposed Width of the Road as per Master Plan(In Mtr.) | 0               |
| 39. | Width of the RoadWidening(In Mtr.)                     | 0               |
| 40. | Plot area (As per deed)                                | 2266.22         |