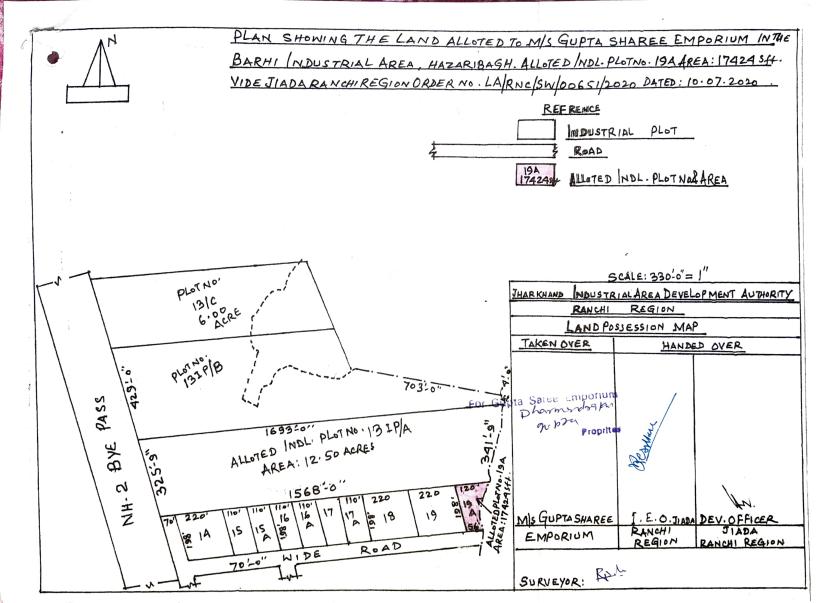

## PHYSICAL POSSESSION CERTFICATE

This is to certify that in compliance of order No.-07/JIADA, Ranchi Region dated- 05.01.2021 for giving physical possession of plot I, Mukesh Kumar, Sr. I.E.O. of the Authority in presence of Sanjeev Lakra, I.E.O and R.N. Sahu, Surveyor hand over physical possession of Plot No. **19/A, Barhi Industrial Area**, to the allottee unit to **M/s GUPTA SHAREE EMPORIUM.**, represented by Shri Dharmendra Kumar Gupta, Proprietor this the ..<u>O.8</u>... day of January 2021 at Barhi Industrial Area.

I, Shri Dharmendra Kumar Gupta, Proprietor of **M/s GUPTA SHAREE EMPORIUM**, received physical possession of land-Village-Konra, Thana-Barhi, Thana No.-72, Dist-Hazaribagh, Khata No. 55, 64, Survey Plot No-1522P, 1523P, Area **0.40 Acre.** land from Mukesh Kumar, Sr.-I.E.O of the Authority in the presence of Sanjeev Lakra, I.E.O and R.N. Sahu Surveyor on this the .<u>08</u>..... day of January, 2021 at Barhi Industrial Area.