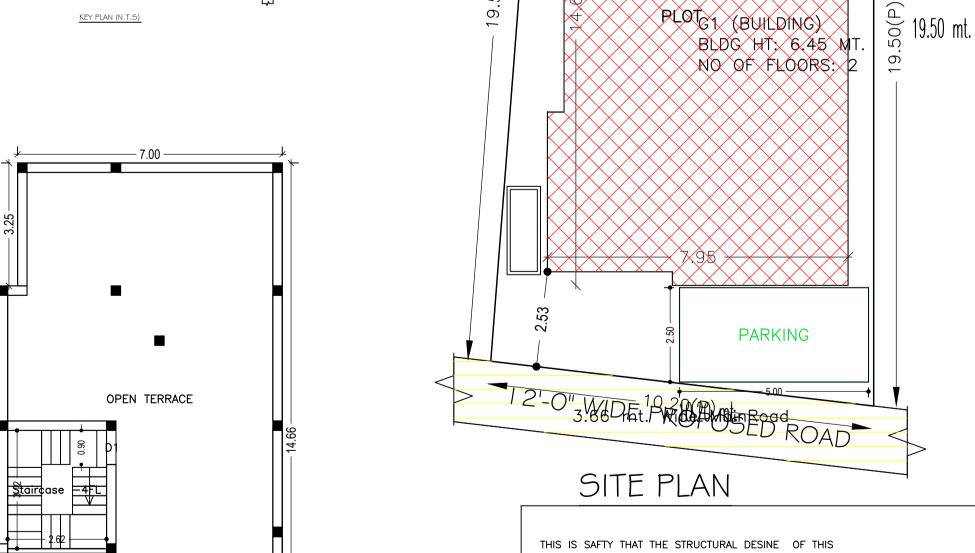

GROUND FLOOR PLAN

SITE PLAN

| THIS IS SAFTY THAT THE STRUCTURAL DESINE OF THIS            |
|-------------------------------------------------------------|
| BUILDING IS AS PER IS CODE 189-1884-& 1993 TO MAKE THE SAME |
| EARTH QUAKE RESISTANT.                                      |
| Certificate                                                 |

| LOCAL BODIES                                                           | Plot Use: Residential           |                  |
|------------------------------------------------------------------------|---------------------------------|------------------|
| District: DEOGHAR                                                      | Plot SubUse: Boarding           |                  |
| Authority: DEOGHAR MUNICIPAL CORPORATION                               | PlotNearbyReligiousStructure: N | VA A             |
| Inward_No:<br>DGMC/BP/0011/W27/2017                                    | Plot/SubPlot No: part of 198    |                  |
| Application Type: General Proposal                                     | North: Road Width - 3.66        |                  |
| Project Type: Building Permission                                      | South: Plot No land of prem b   | abri and others  |
| Nature of Development: New                                             | East: Plot No sub plot no4      |                  |
| Location of Development Area: Old Area                                 | West: Plot No purchase land of  | of kosaliya devi |
| AREA DETAILS:                                                          |                                 | SQ.MT.           |
| AREA OF PLOT (Minimum)                                                 | (A)                             | 183.48           |
| NET AREA OF PLOT(Gross Plot Area - Deduction from Gross Plot area)     | (A-Deductions)                  | 183.48           |
| Deduction for Balance Plot Area(from Gros                              | ss Plot Area)                   |                  |
| Common Plot                                                            | ,                               | 11.23            |
| Total                                                                  |                                 | 11.23            |
| BALANCE AREA OF PLOT(Net Plot<br>Area - Recreational/Amenity<br>space) | (A-Deductions)                  | 172.25           |
| PLOT AREA FOR COVERAGE(Net Plot Area)                                  | (A-Deductions)                  | 183.48           |
| Plot Area for FAR (Net Plot Area<br>+ RoadWidening Area)               | (A-Deductions)                  | 183.48           |
| COVERAGE CHECK                                                         |                                 |                  |
| Permissible Coverage area (                                            | 70.00 % )                       | 128.44           |
| Proposed Coverage Area ( 59                                            | 9.59 % )                        | 109.33           |
| Total Prop. Coverage Area (                                            | 59.59 % )                       | 109.33           |
| Balance coverage area ( 10.4                                           | 12 % )                          | 19.11            |
| FAR CHECK                                                              |                                 |                  |
| Perm. FAR Area ( 1.50 )                                                |                                 | 275.23           |
| Total Perm. FAR area                                                   |                                 | 275.23           |
| Residential FAR                                                        |                                 | 219.11           |
| Proposed FAR Area                                                      |                                 | 219.11           |
| Total Proposed FAR Area                                                |                                 | 219.11           |
| Consumed FAR (Factor)                                                  |                                 | 1.19             |
| Balance FAR Area                                                       |                                 | 56.12            |
| BUILT UP AREA CHECK                                                    |                                 |                  |
| Total Proposed BuiltUp Area                                            |                                 | 219.11           |
| ARCHITECT (Regd)                                                       |                                 | UJJAWAL KUMAR    |
| ENGGINEER (Regd)                                                       |                                 |                  |
| SUPERVISOR (Regd)                                                      |                                 | +                |
| OWNER (Regd)                                                           |                                 | PRAN RANJAN      |
|                                                                        |                                 |                  |
| DEVELOPMENT A                                                          | UTHORITY                        | LOCAL BODY       |
| SCHEDULE OF DOOR:                                                      |                                 |                  |