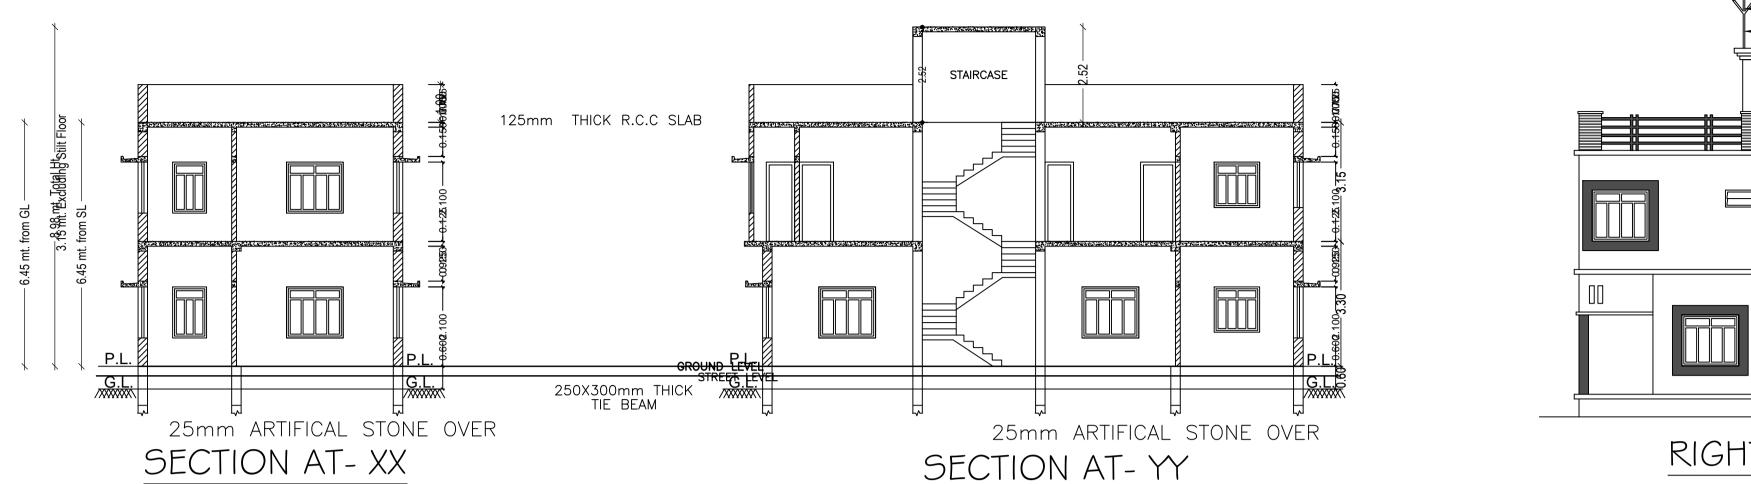

GROUND FLOOR PLAN

SITE PLAN

| THIS IS SAFTY THAT THE STRUCTURAL DESINE OF THIS            |
|-------------------------------------------------------------|
| BUILDING IS AS PER IS CODE 189-1884-& 1993 TO MAKE THE SAME |
| EARTH QUAKE RESISTANT.                                      |
| Certificate                                                 |