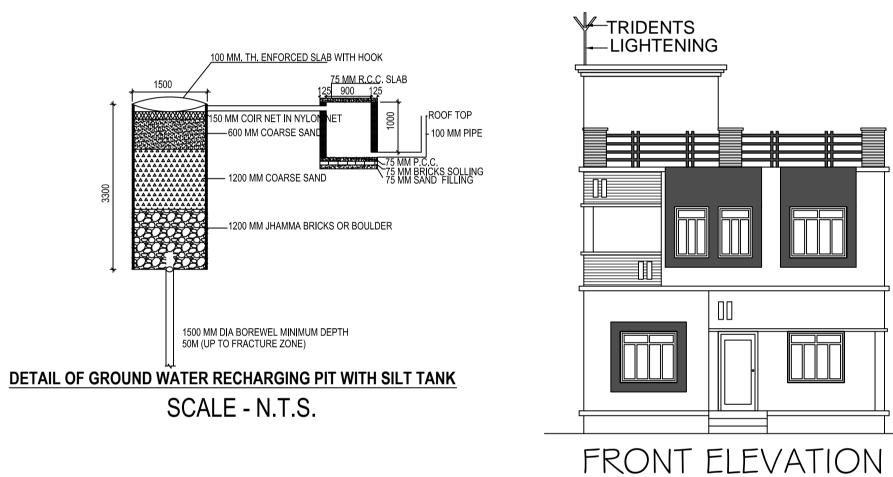

CWHANNAKUTCHEN DINING 1.92XQ644

PHNING 2.57X31.45

8'0"X I 4'0"

W3 W3 W3 W3 W3 W3 W3

FIRST FLOOR PLAN

FIRST FLOOR PLAN

(Proposed) (SCALE 1:100)

RIGHT SIDE ELEVATION