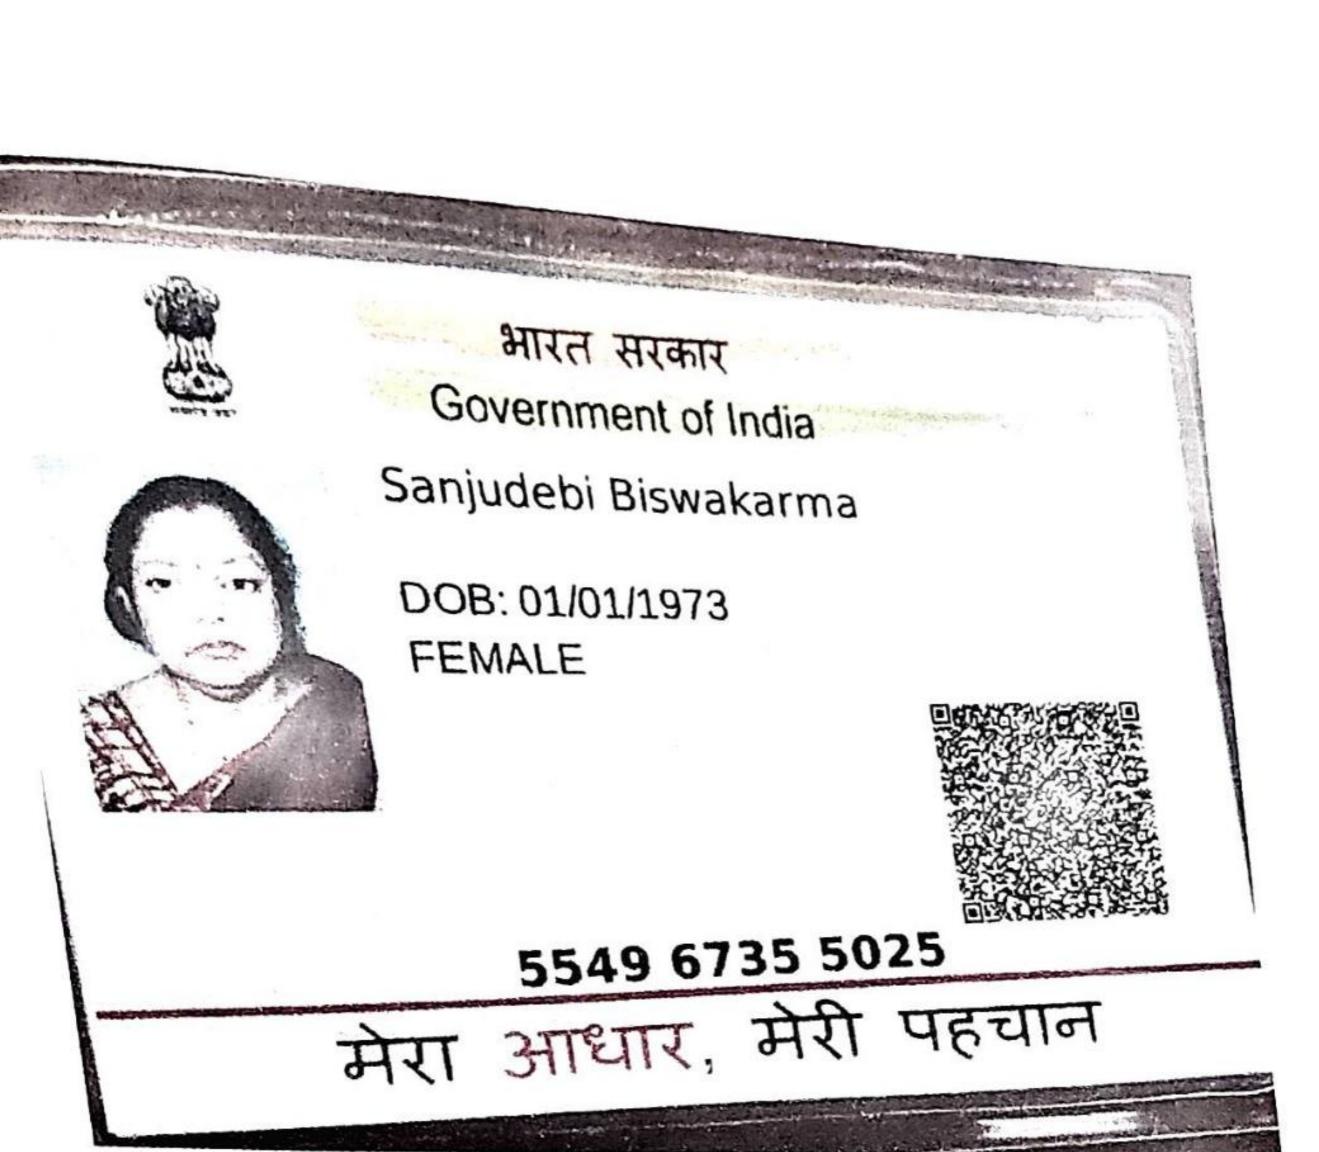

AND

1.SMT SANJU DEVI BISHWAKARMA, Daughter of Ganori Bishwakarma, Grand Daughter of Ramsewak Bishwakarma, Wife of Sri Brahmadeo Bishwakarma, 2.SMT. NITU BISHWAKARMA, Daughter of Nageshwar Bishwakarma, Grand Daughter of Chandradeo Mistry, Wife of Indradeo Bishwakarma, Both by faith Hindu, by caste Lohar, by profession housewife, by nationality Indian, residents of Nutan Danga, Mandarbani, Burdwan (West Bengal) hereinafter called the PURCHASERS (Which expression shall unless excluded by or repugnant to the context be deemed to include their legal heirs, executors, administrators, successors, legal representatives and assigns) of the THIRD PART; (Photostat copy of Pan Card and Aadhar card attached)