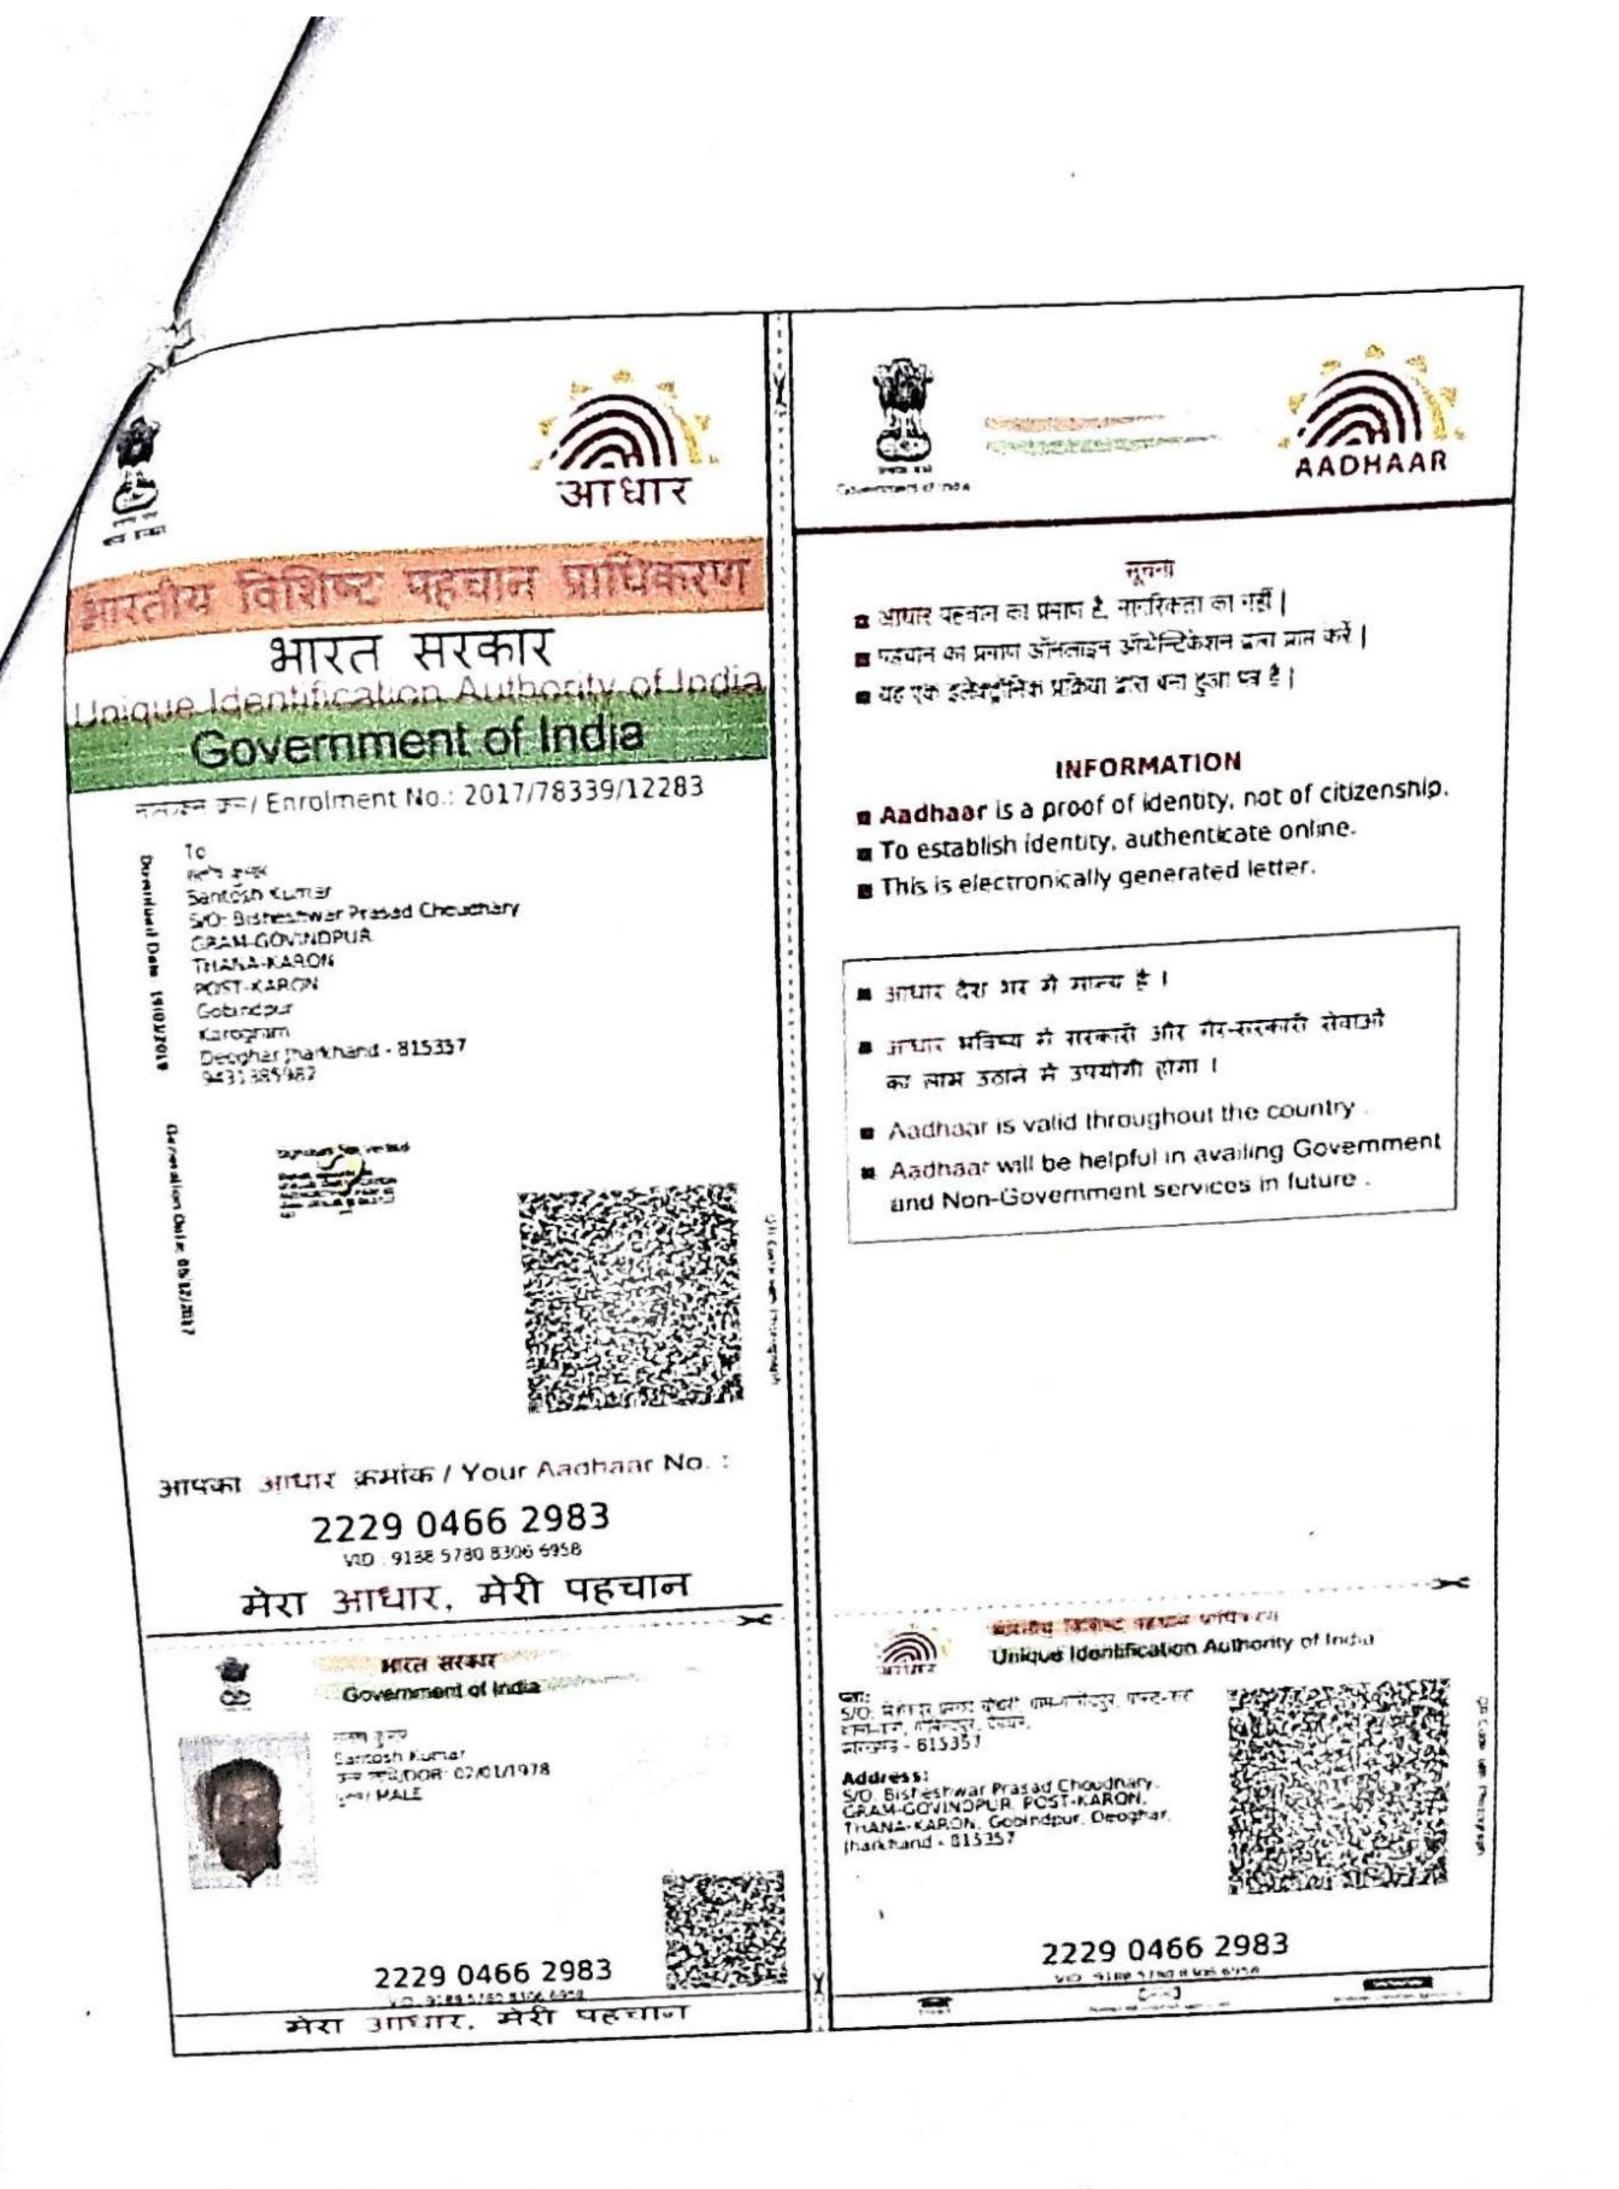

AND

1.SMT SANJU DEVI BISHWAKARMA, Daughter of Ganori Bishwakarma, Grand Daughter of Ramsewak Bishwakarma, Wife of Sri Brahmadeo Bishwakarma, 2.SMT. NITU BISHWAKARMA, Daughter of Nageshwar Bishwakarma, Grand Daughter of Chandradeo Mistry, Wife of Indradeo Bishwakarma, Both by faith Hindu, by caste Lohar, by profession housewife, by nationality Indian, residents of Nutan Danga, Mandarbani, Burdwan (West Bengal) hereinafter called the PURCHASERS (Which expression shall unless excluded by or repugnant to the context be deemed to include their legal heirs, executors, administrators, successors, legal representatives and assigns) of the THIRD PART; (Photostat copy of Pan Card and Aadhar card attached)

MOB. 7091568915

Aadhar-4240-4319-6603

DOB-1922

2) Santash kumar stosai Bishweshwar trasad aboutharry.

village: - Govindopur

Post: - Karon
Dist: - Deoghar

MS NO: - 9431385982

MEMO OF CONSIDERATION