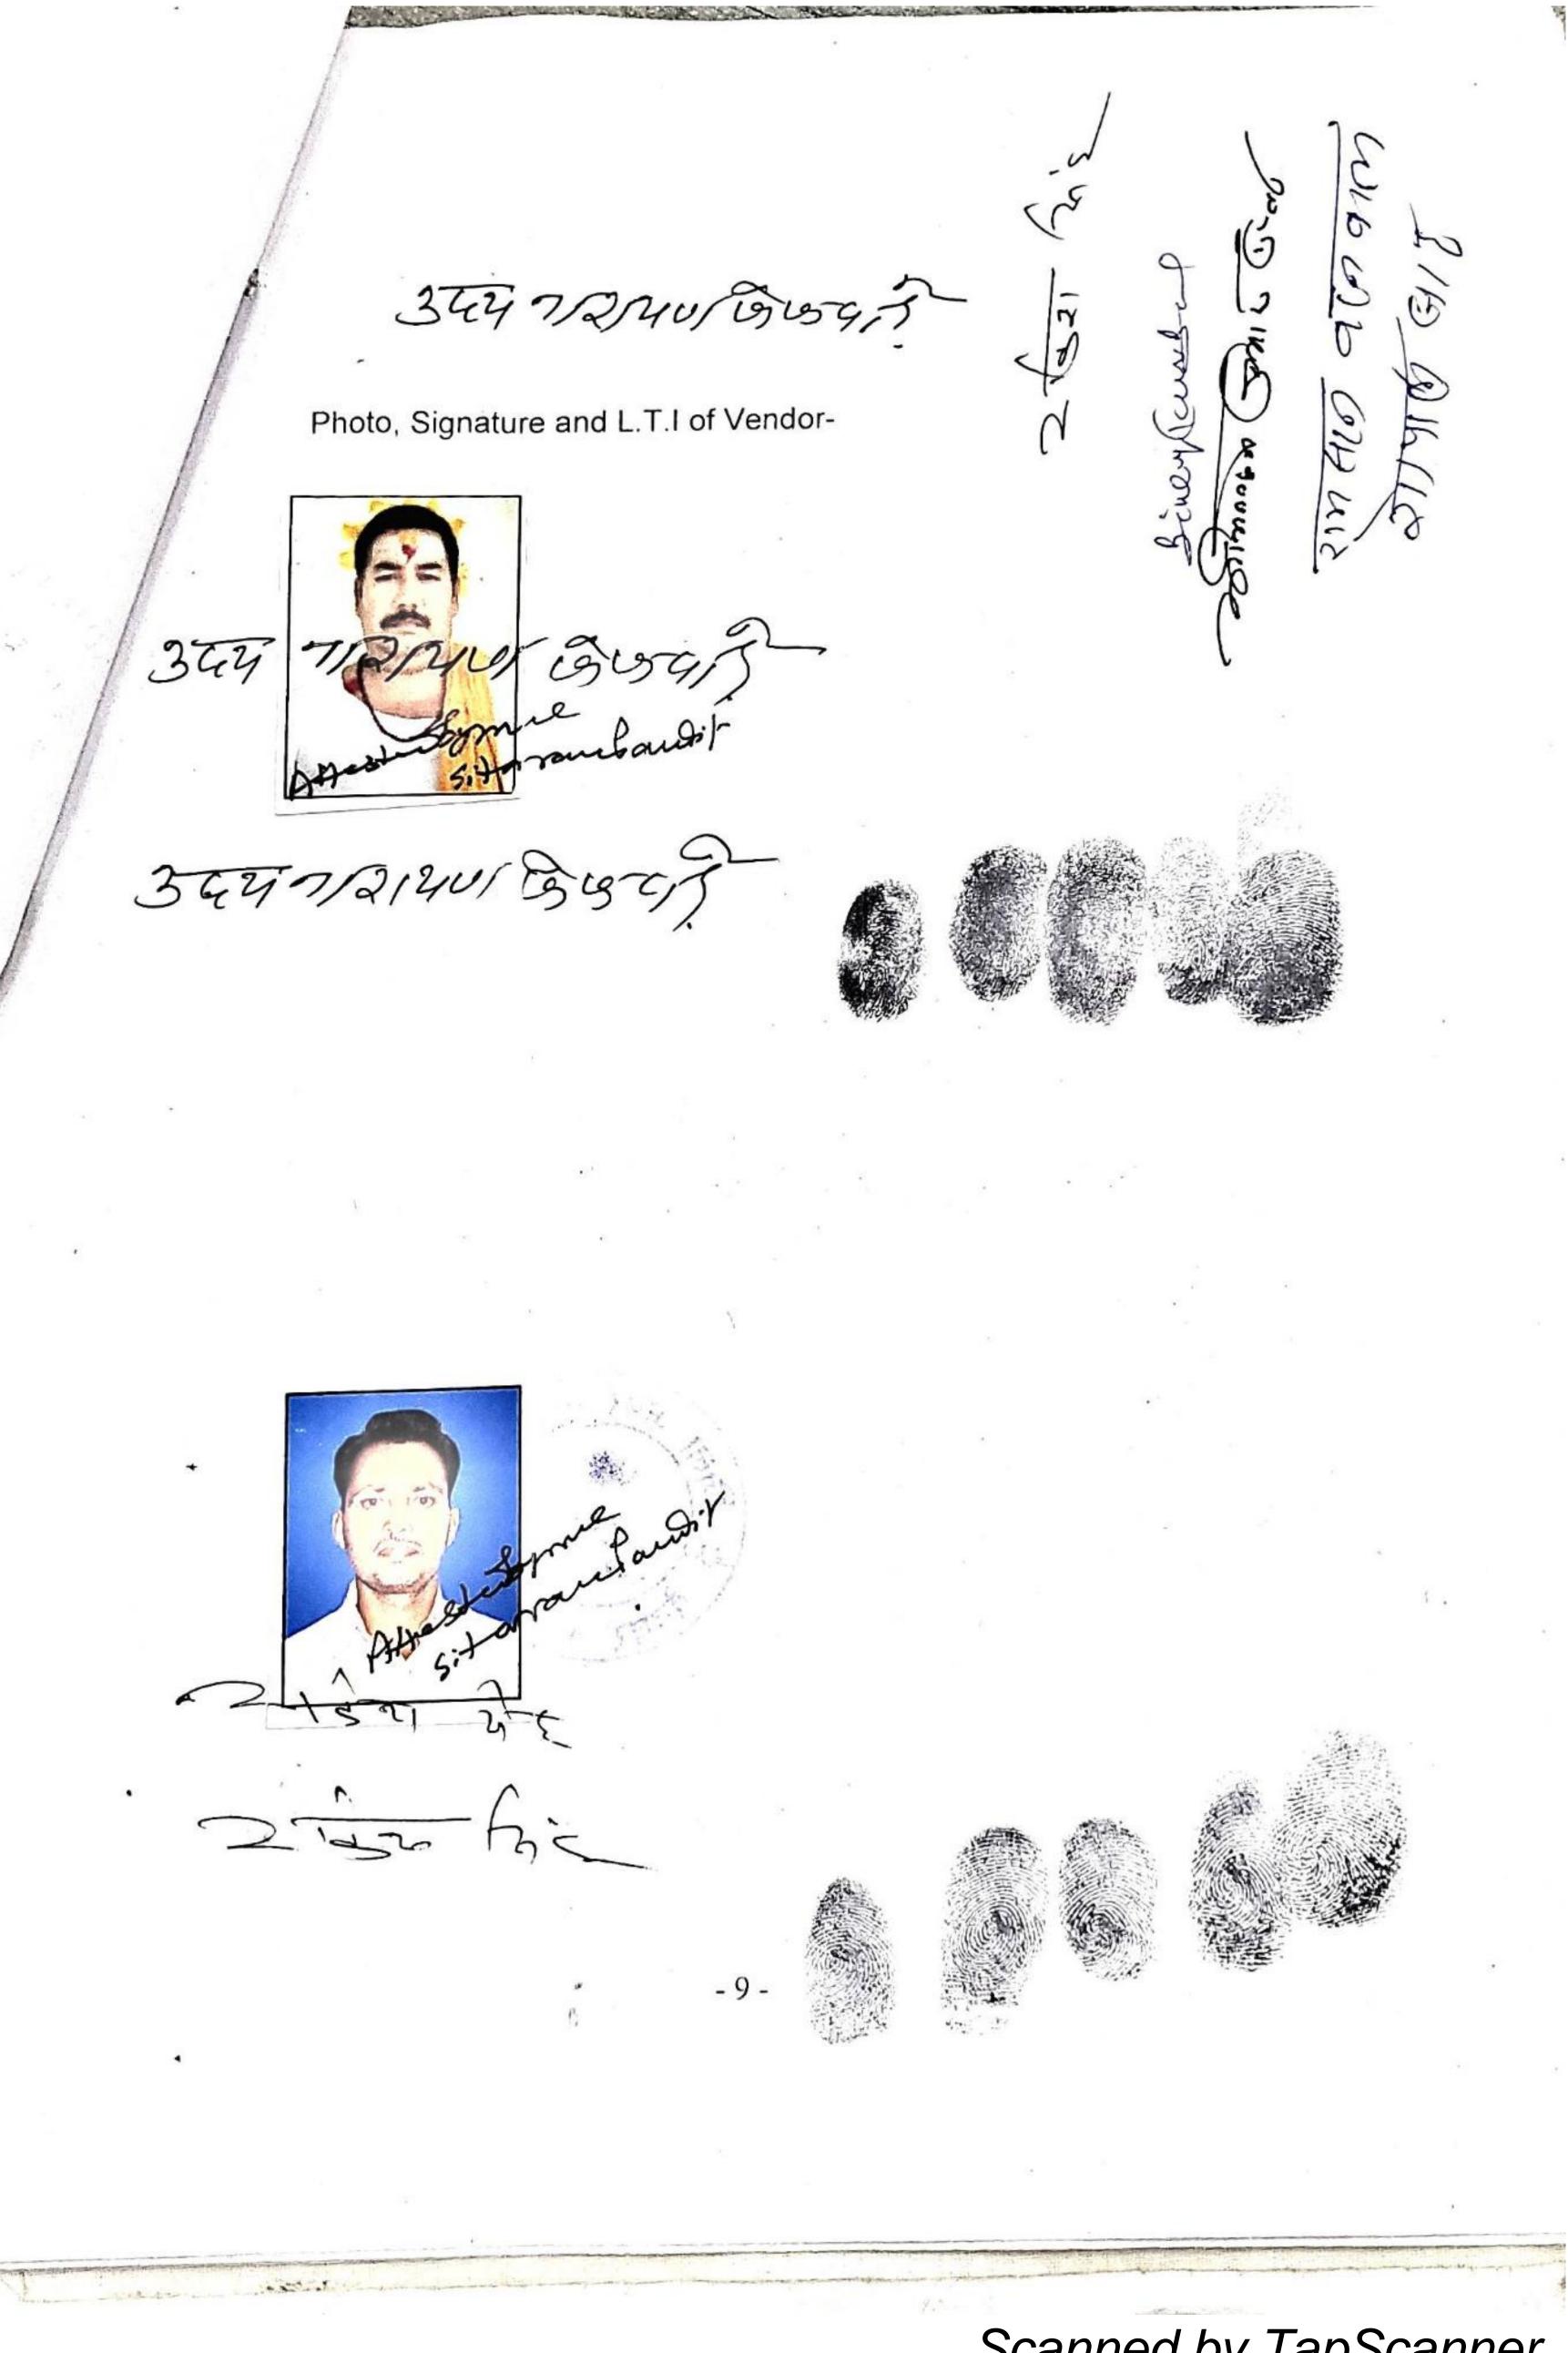

The state of the s

Photo, Signature and L.T.I of Confirming Parties-

OF LAND UNDER MOUZA:- SHYAMGANJ NO- 413 WITHIN HAR NAGAR NIGAM WARD NO-32 J. B. NO-54/3217, 55/3218/2 & 3665ja/1 PART OF T. P. PLOT NO- 776 SUB PLOT NO-8 AREA:- 300sqft. SHOWN IN RED COLOUR BELONGS TO SRI SANJAY ROY S/O LATE SANDIP KUMAR ROY & NOW SOLD TO Smt. SANJU DEVI BISHWAKARMA W/O SRI BRAHMDEO BISHWAKARMA, GRAND FATHER- RAMSEWAK BISHWAKARMA & Smt. NITU BISHWAKARMA W/O INDRADEO BISHWAKARMA, GRAND FATHER- CHANDRADEO MISTRY OF NUTAN DANGA MANDARBANI, BURDHMAN, (WEST BANGAL).