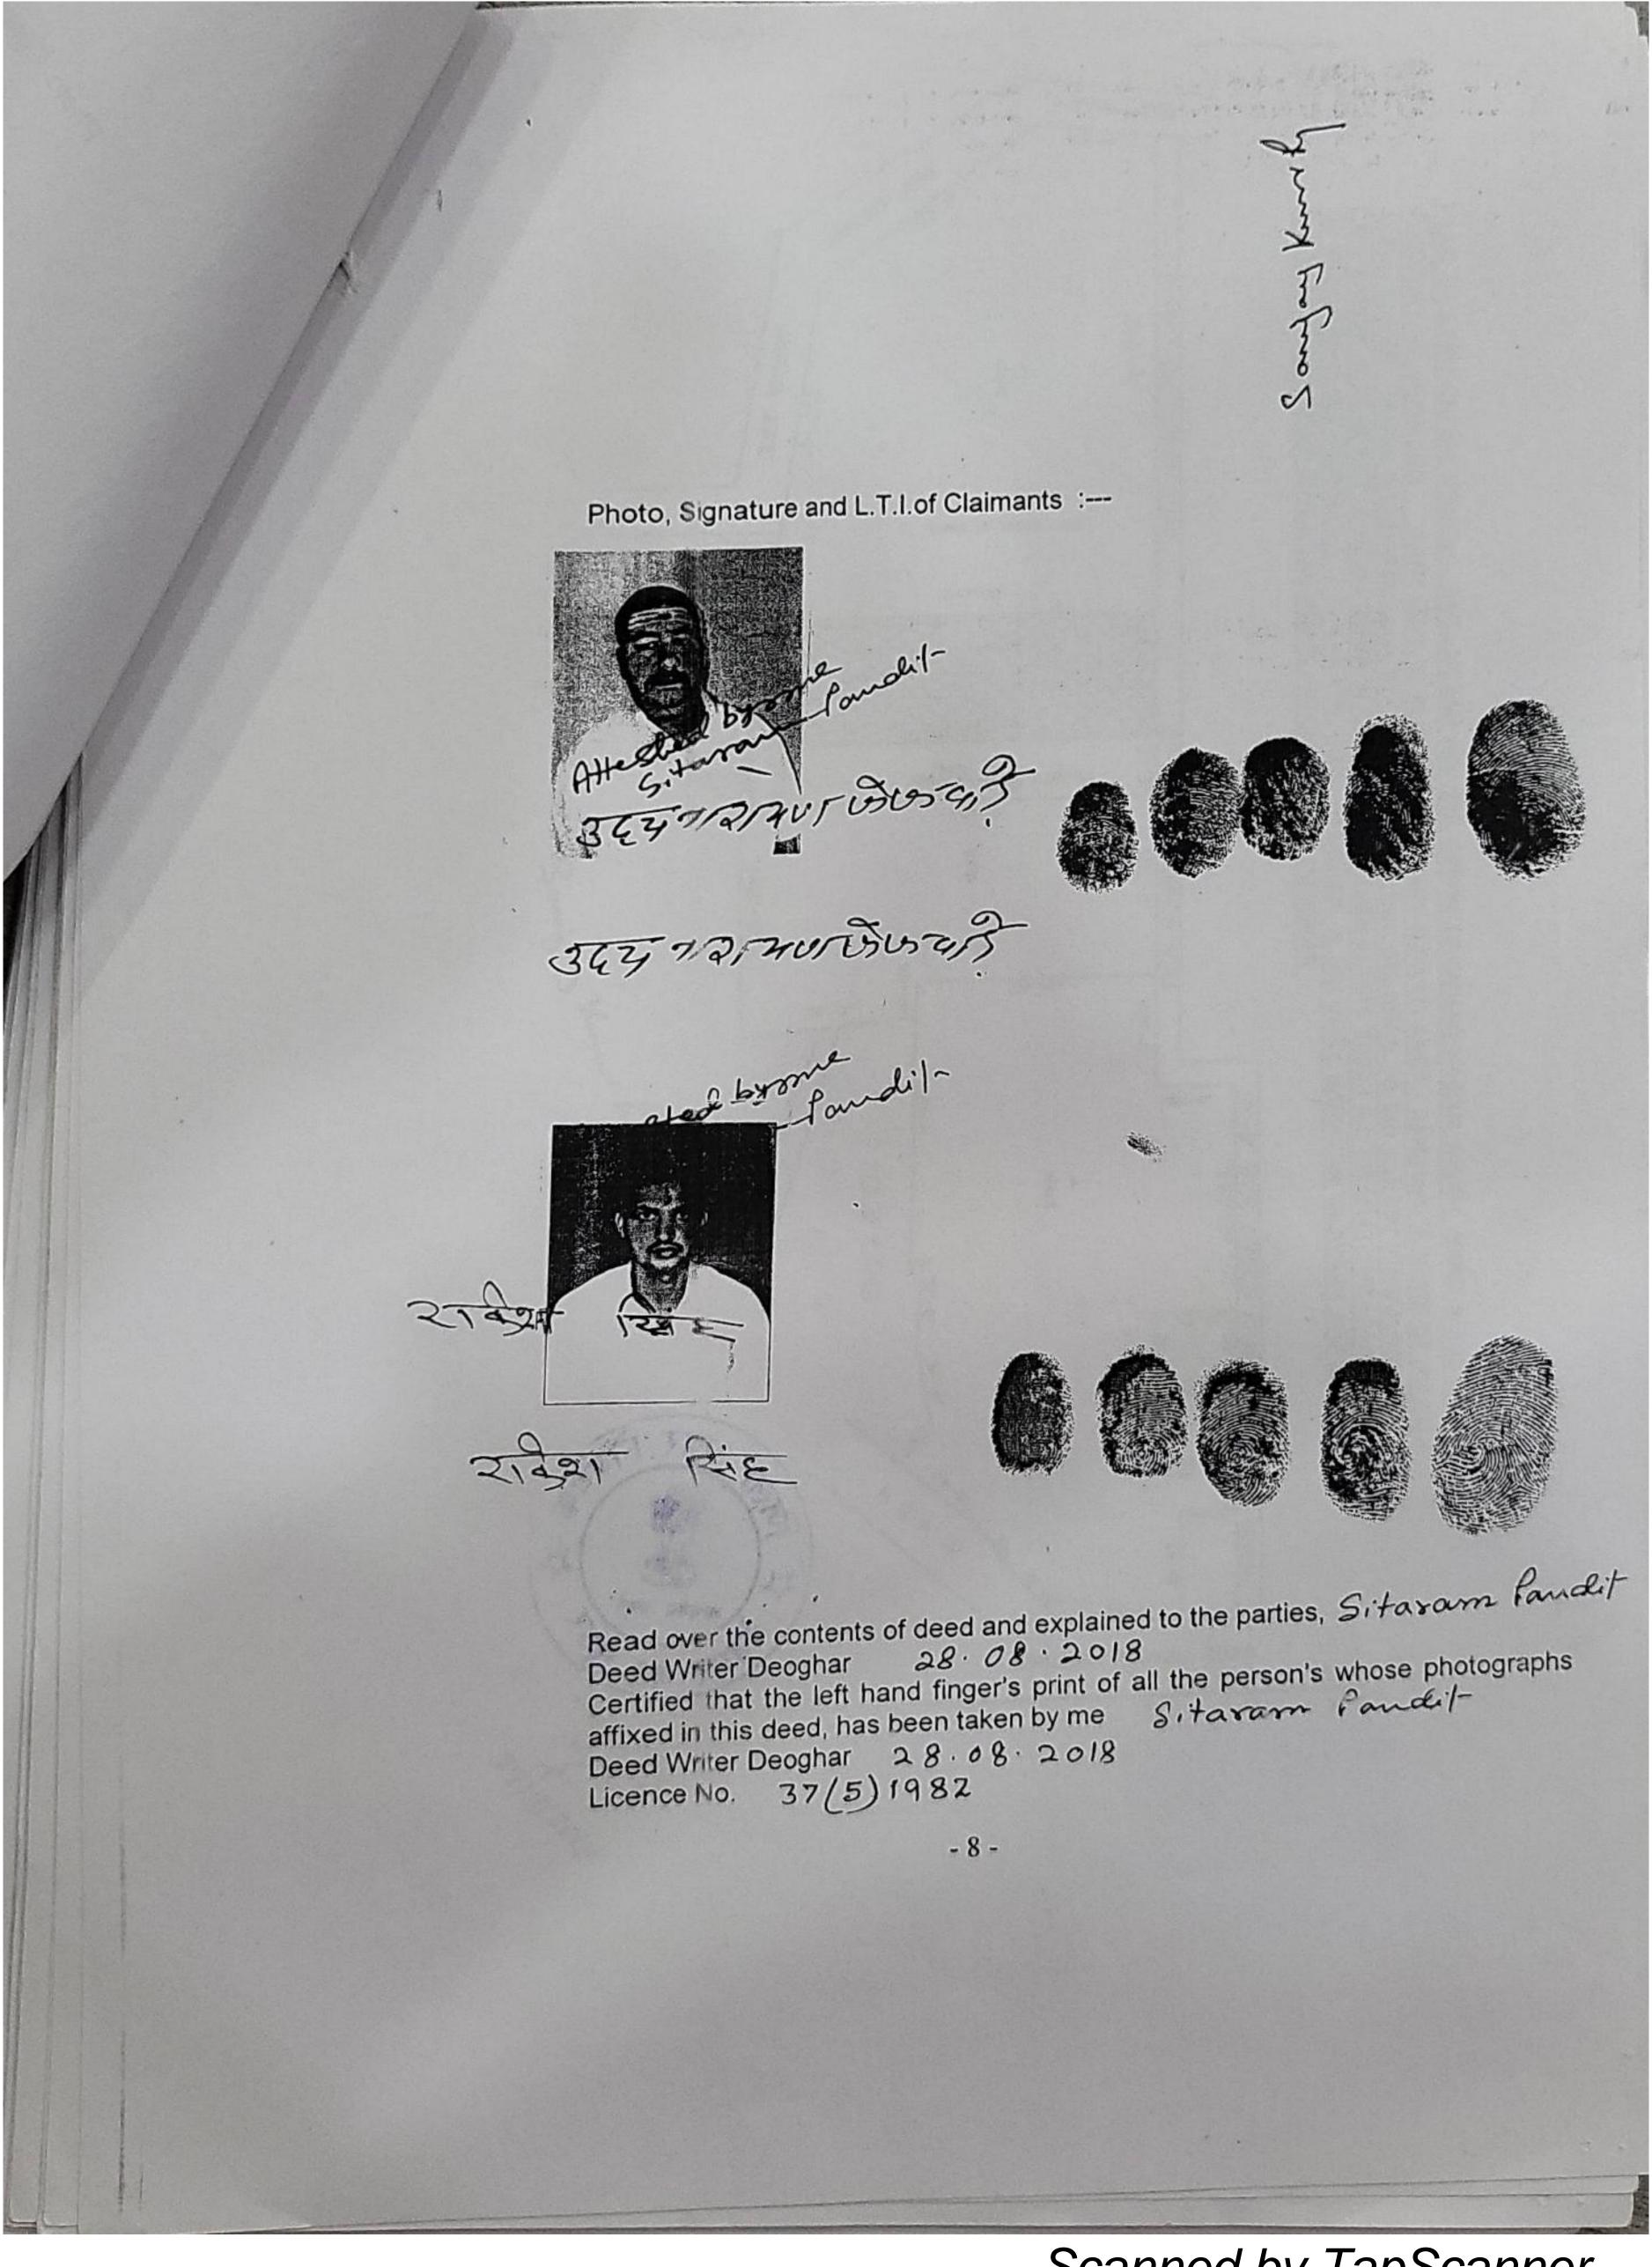

this the 28th day of A ugust 2018

Signed and delivered in presence of the witnesses.

कार्याणकर क्रिक्री के सार्थ रिं। क्रिक्ट में क्रिक्ट सार्थ डीं। क्रिक्ट में सार्थ रहें। प्रशासित नाम गर्थिक रहें। क्रास्टिस नाम गर्थिक

9939706608

2. वित्व योक्तर सिंह भिता - औ मरारी प्रसाप सिंह भ्राममोल्य- वायगढ़ा, भागा प्यातीकारी, भित्रा - द्वारा १९९५ १९९३७९

Scanned by TapScanner

Scanned by TapScanner

-106-266/285-3032 of 1969 (R·A·Cal)