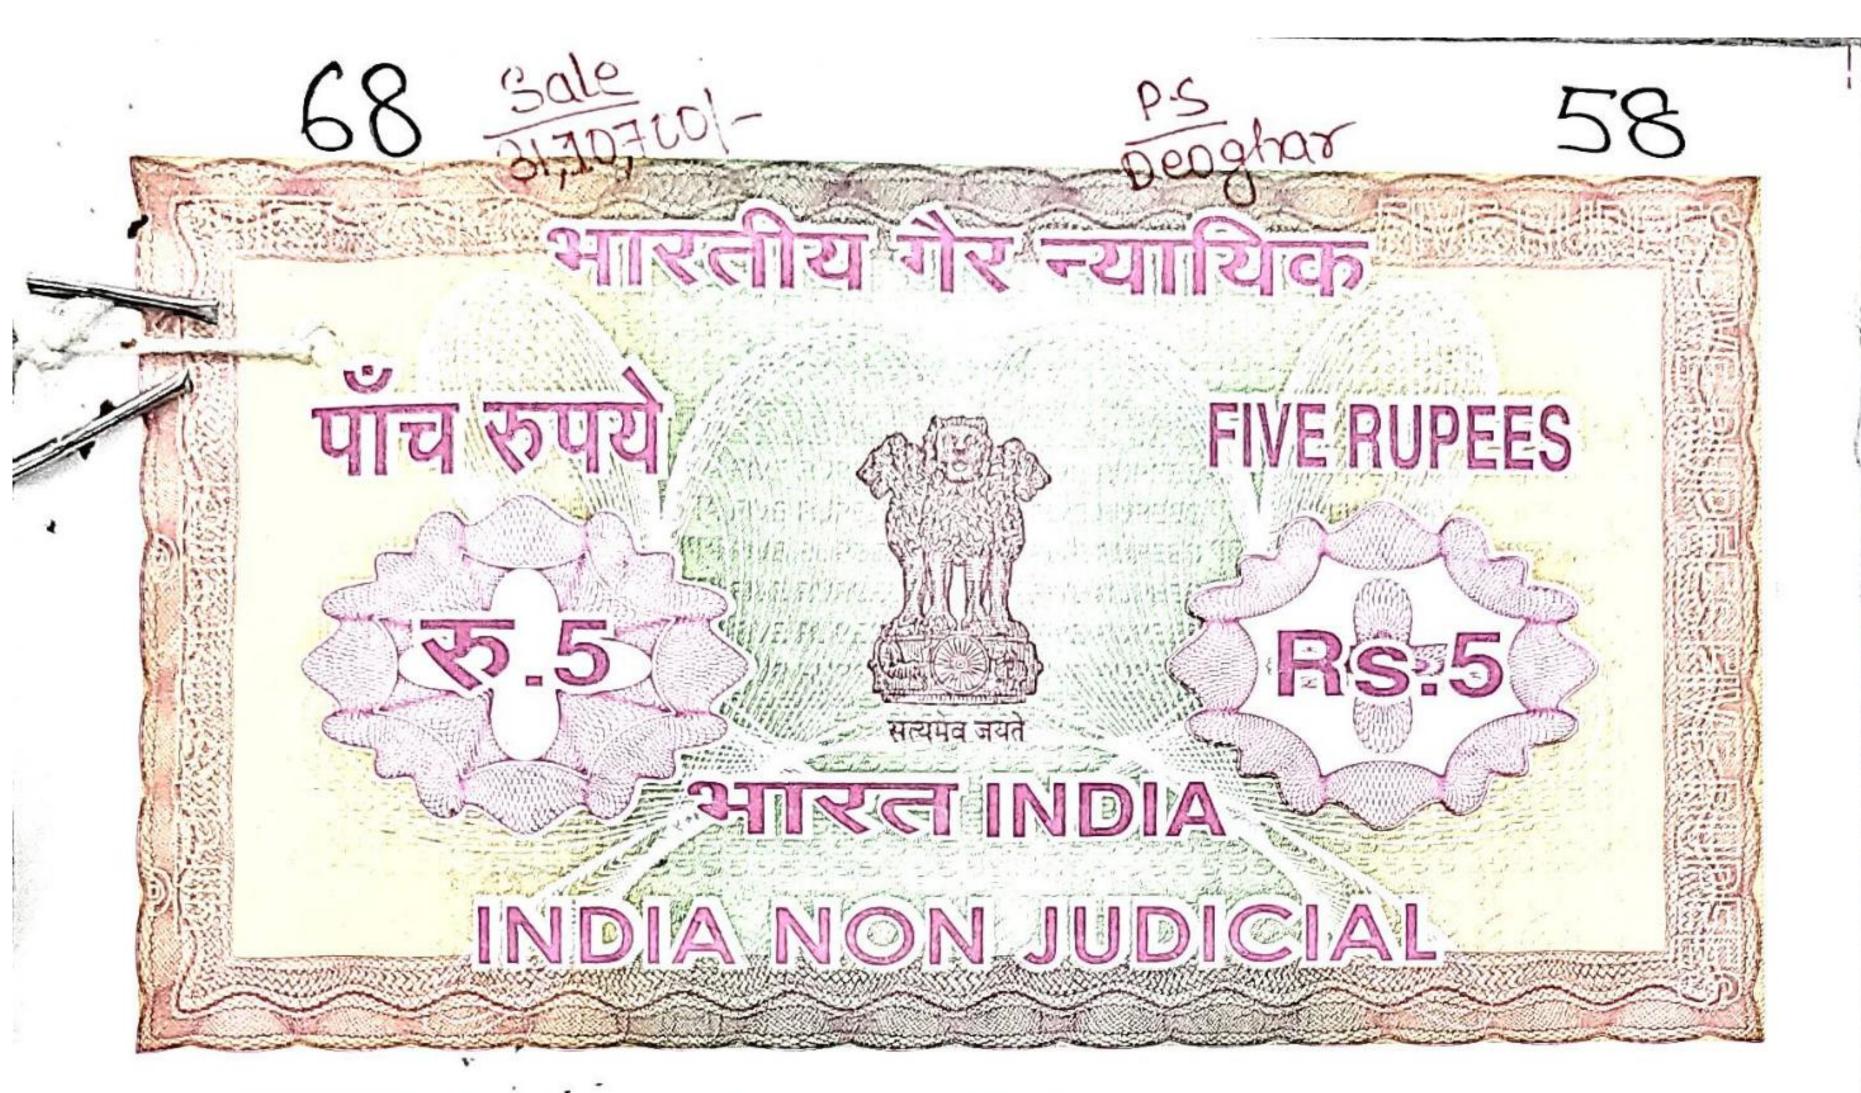

Margary 2019

GI-Poules अस्तीयनेर्न्यारि क भौ रुपये Rs. 100 **万二100** HUNDRED RUPEES TOTAL TINDIA SOLICE ALCOHOLOGICAL TOTAL TO ारखण्ड JHARKHAND 415532 और ाना ुर/संशालपरमना टेनेन्सी एन्ट की .....के अर्थल भी र ा है और इण्डियन अा अट ११६० को अुत्रिच (1) के खण्ड. व. ५. १. (रे.).. दे अधीन यथावत स्टाम्प सहित 3. 8.78 (या स्टाम्प शुल्क के विभुक्त या स्टाम्प शुल्क अपेक्षित नहीं) निर्वधन पदाधिकार GENERAL POWER OF ATTORNEY (No any consideration money has been taken and given by and between the parties) Be it Known that I SRI SANJAY KUMAR ROY, son of Late Sandeep Kumar Roy,

(No any consideration money has been taken and given by and between the parties)
Be it Known that I SRI S/MJAY KUMAR ROY, son of Late Sandeep Kumar Roy, by faith Hindu, by profession land holder, by Nationality Indian, resident of Asharam Keshan Road, Mouza Shyamgani, Mohalla Castairs Town, B. Deoghar, P.S Deoghar, Subdivision, Subregistry and District Deoghar (Jharkhand) at present residing at 35 College Street, P.S. Muchipara, Kolkata—700073, (West Bengal) (Photostat copy of Pan Card and Aadhar Card attached), send Greetings—