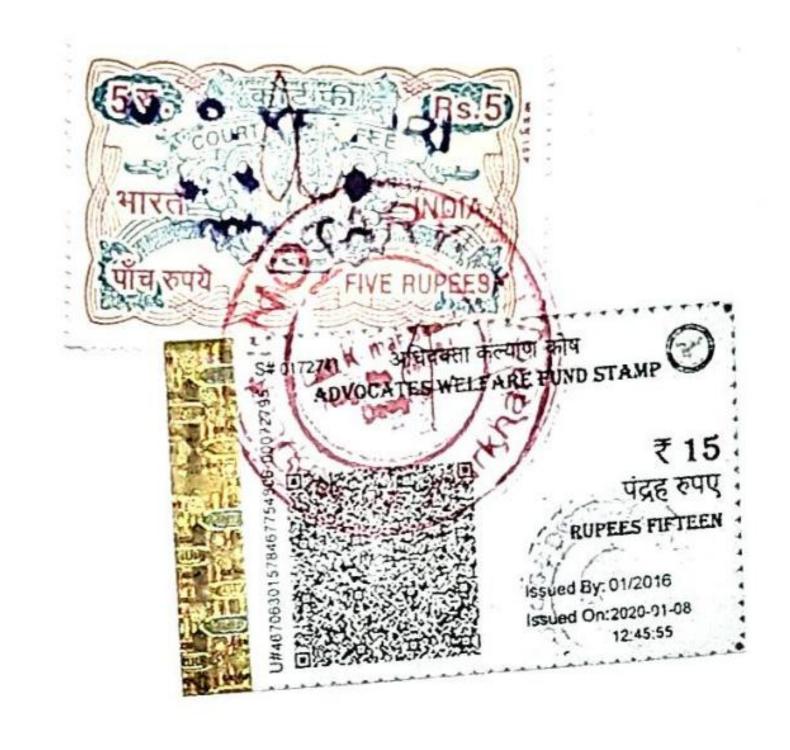

AND

1.SMT SANJU DEVI BISHWAKARMA, Daughter of Ganori Bishwakarma, Grand Daughter of Ramsewak Bishwakarma, Wife of Sri Brahmadeo Bishwakarma, 2.SMT. NITU BISHWAKARMA, Daughter of Nageshwar Bishwakarma, Grand Daughter of Chandradeo Mistry, Wife of Indradeo Bishwakarma, Both by faith Hindu, by caste Lohar, by profession housewife, by nationality Indian, residents of Nutan Danga, Mandarbani, Burdwan (West Bengal) hereinafter called the PURCHASERS (Which expression shall unless excluded by or repugnant to the context be deemed to include their legal heirs, executors, administrators, successors, legal representatives and assigns) of the THIRD PART; (Photostat copy of Pan Card and Aadhar card attached)