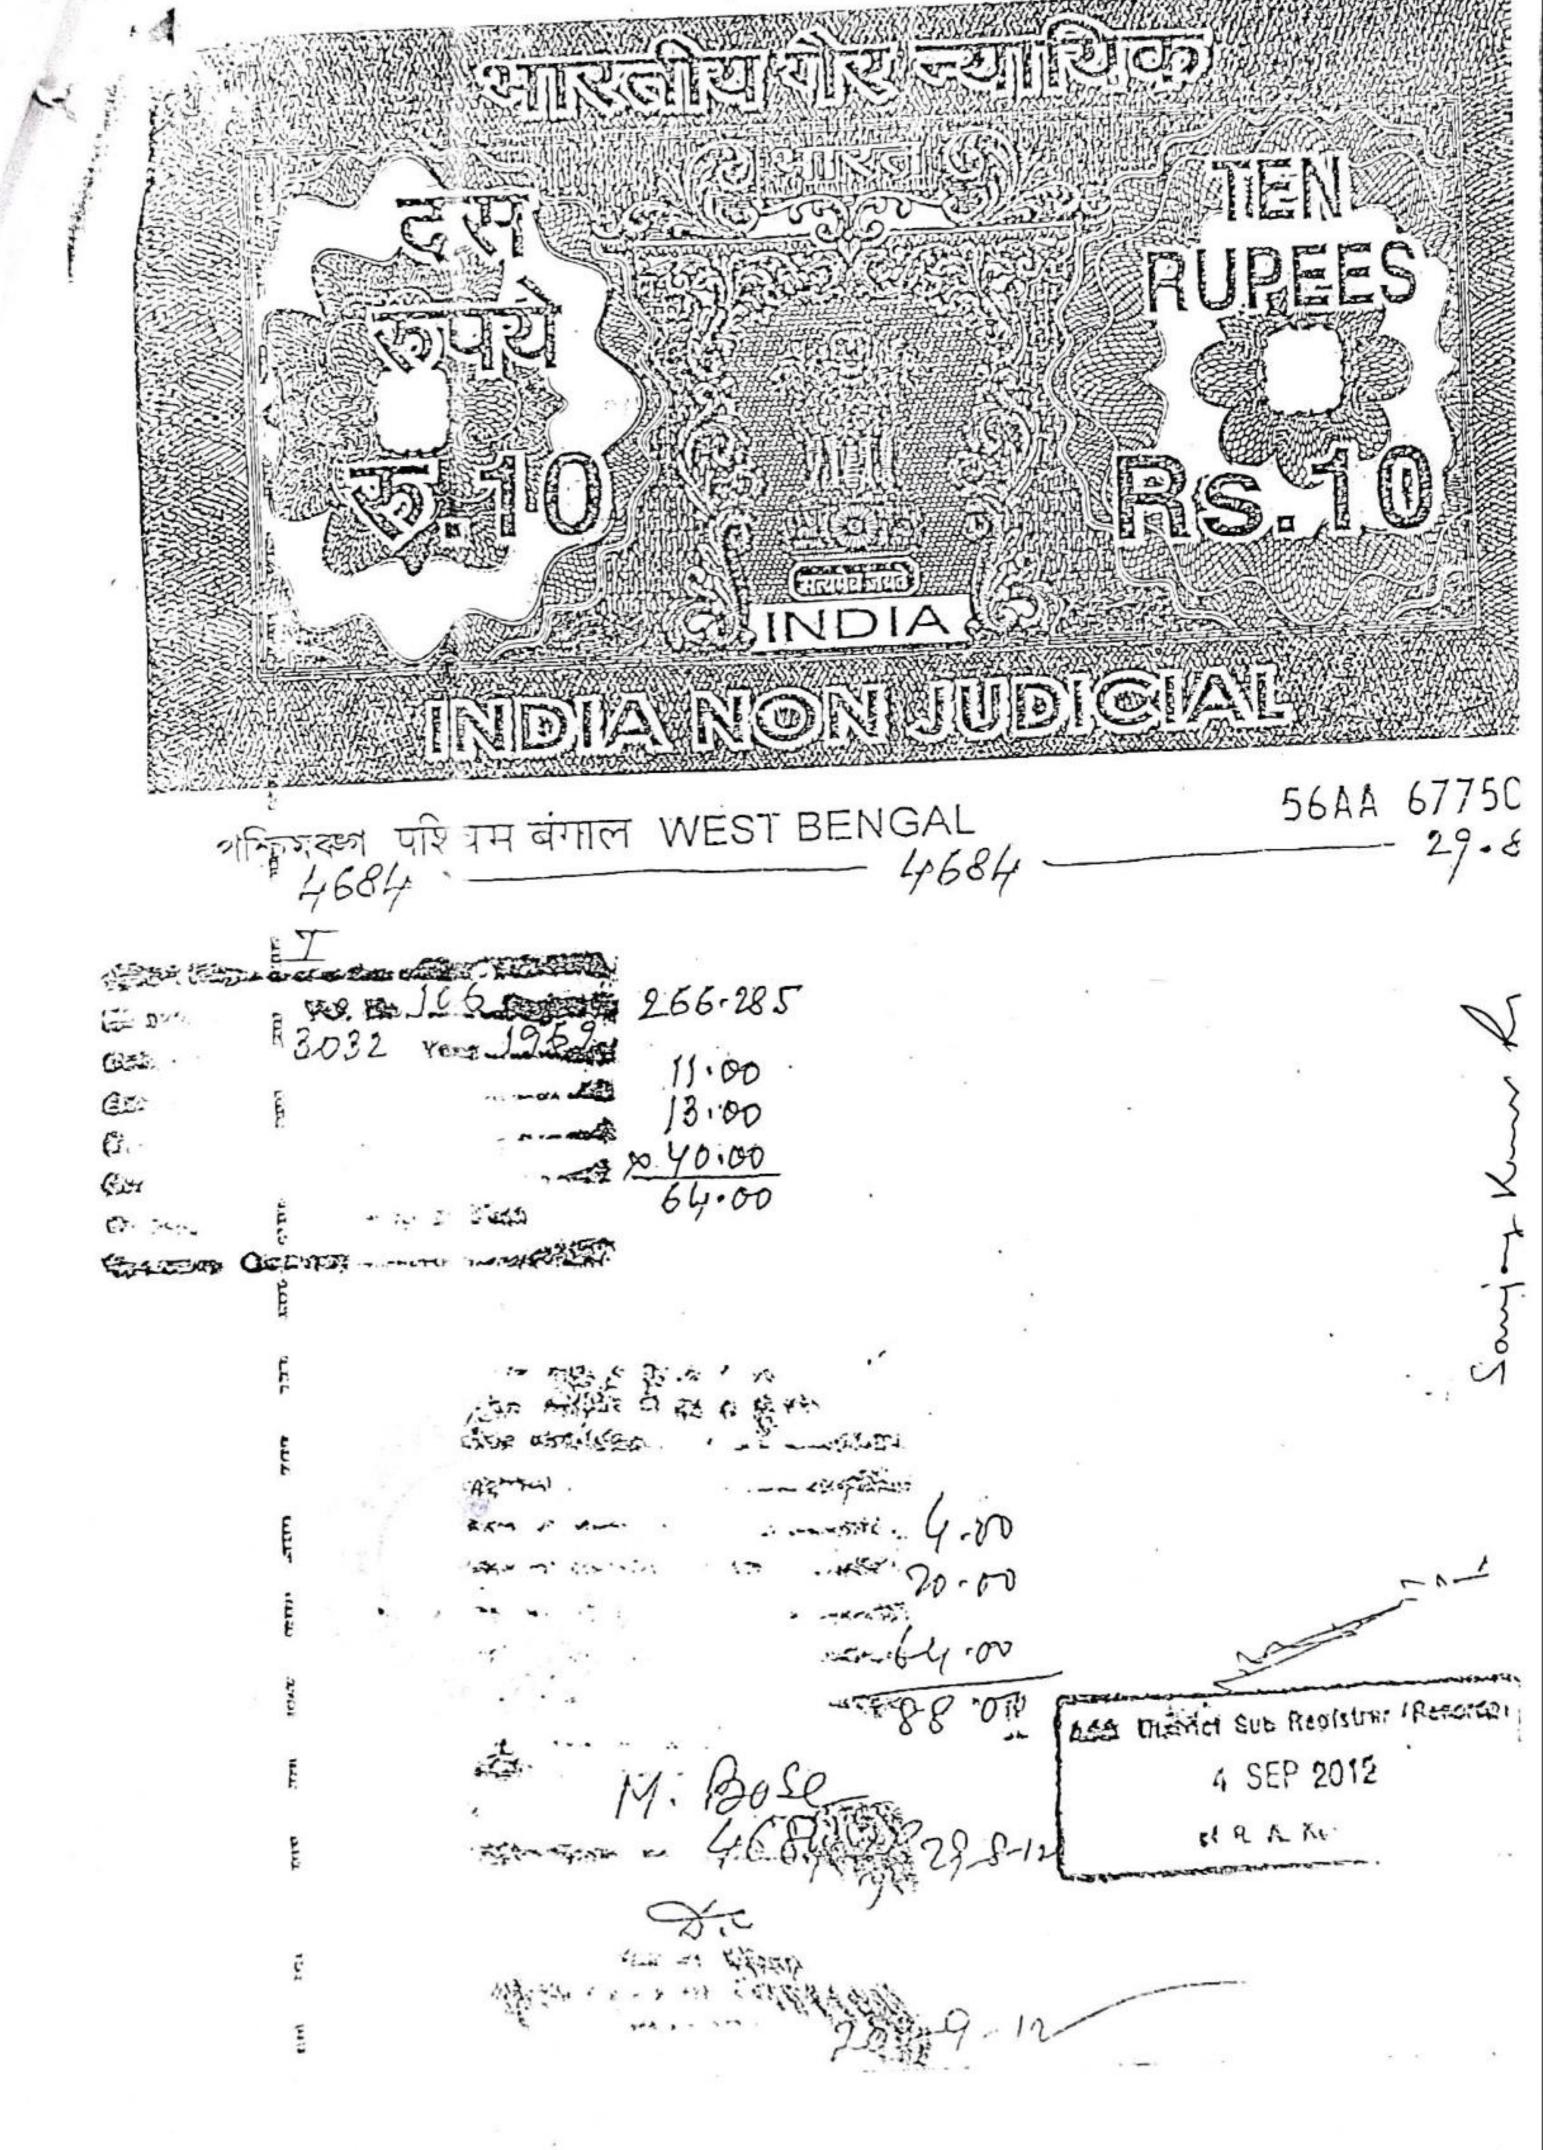

AND WHEREAS by and under a mutual Deed of Partition and Agreement dated 27.06.1969 registered in the office of the Registrar of Assurances Calcutta in Book No. 1, Volume No. 106, Pages 266 to 285, being No. 3023 for the year 1969, all the properties of Late Sachindra Nath Roy and Late Bisseswari Roy and Smt. Bharti Roy, widow and daughter respectively of Late Bimala Prasad Roy, whereby and where under the Smt. Bharati Roy relinquished all her claims

AND WHEREAS by and under a mutual Deed of Partition and Agreement dated 27.06.1969 registered in the office of the Registrar of Assurances Calcutta in Bock No. 1, Volume No. 106, Pages 266 to 255, being No. 3023 for the year 1969, all the properties of Late Sachindra Nath Roy and Late Bisseswari Roy and Smt. Bharti Roy, widow and daughter respectively of Late Bimala Prasad Roy, whereby and whereunder the Smt. Bharati Roy relinquished all her claims against the allotment made therein to Kamala Prasad Roy as well as Sandip Kumar Roy provided she will reside and be maintained by her mother Smt. Bisseswari Roy and her marriage expenses will be provided out of the allotment to be made therein to her mother.