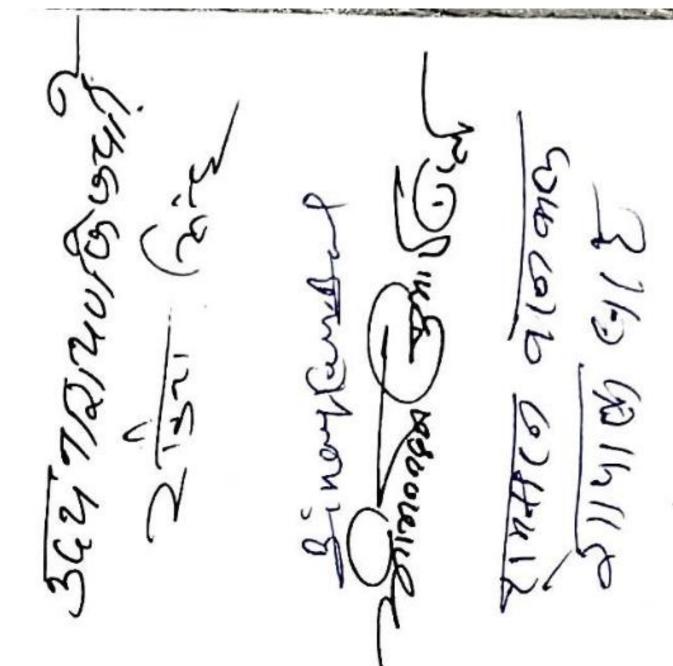

IN WITNESS WHEREOF the Vendor put signature and subscribe hand on the day month and year first above written.

Signed and delivered in presence of the witnesses.

481700 mT-14-GIQIGH 2017

927 947 964-4127 474, 39 641

MOB. 7091568915

Aadhar-4240-4319-6603

DOB-1922

2) Santash kumar stosai Bishweshwar trasad aboutharry.

village: - Govindopur

Post: - Karon
Dist: - Deoghar

MS NO: - 9431385982

MEMO OF CONSIDERATION