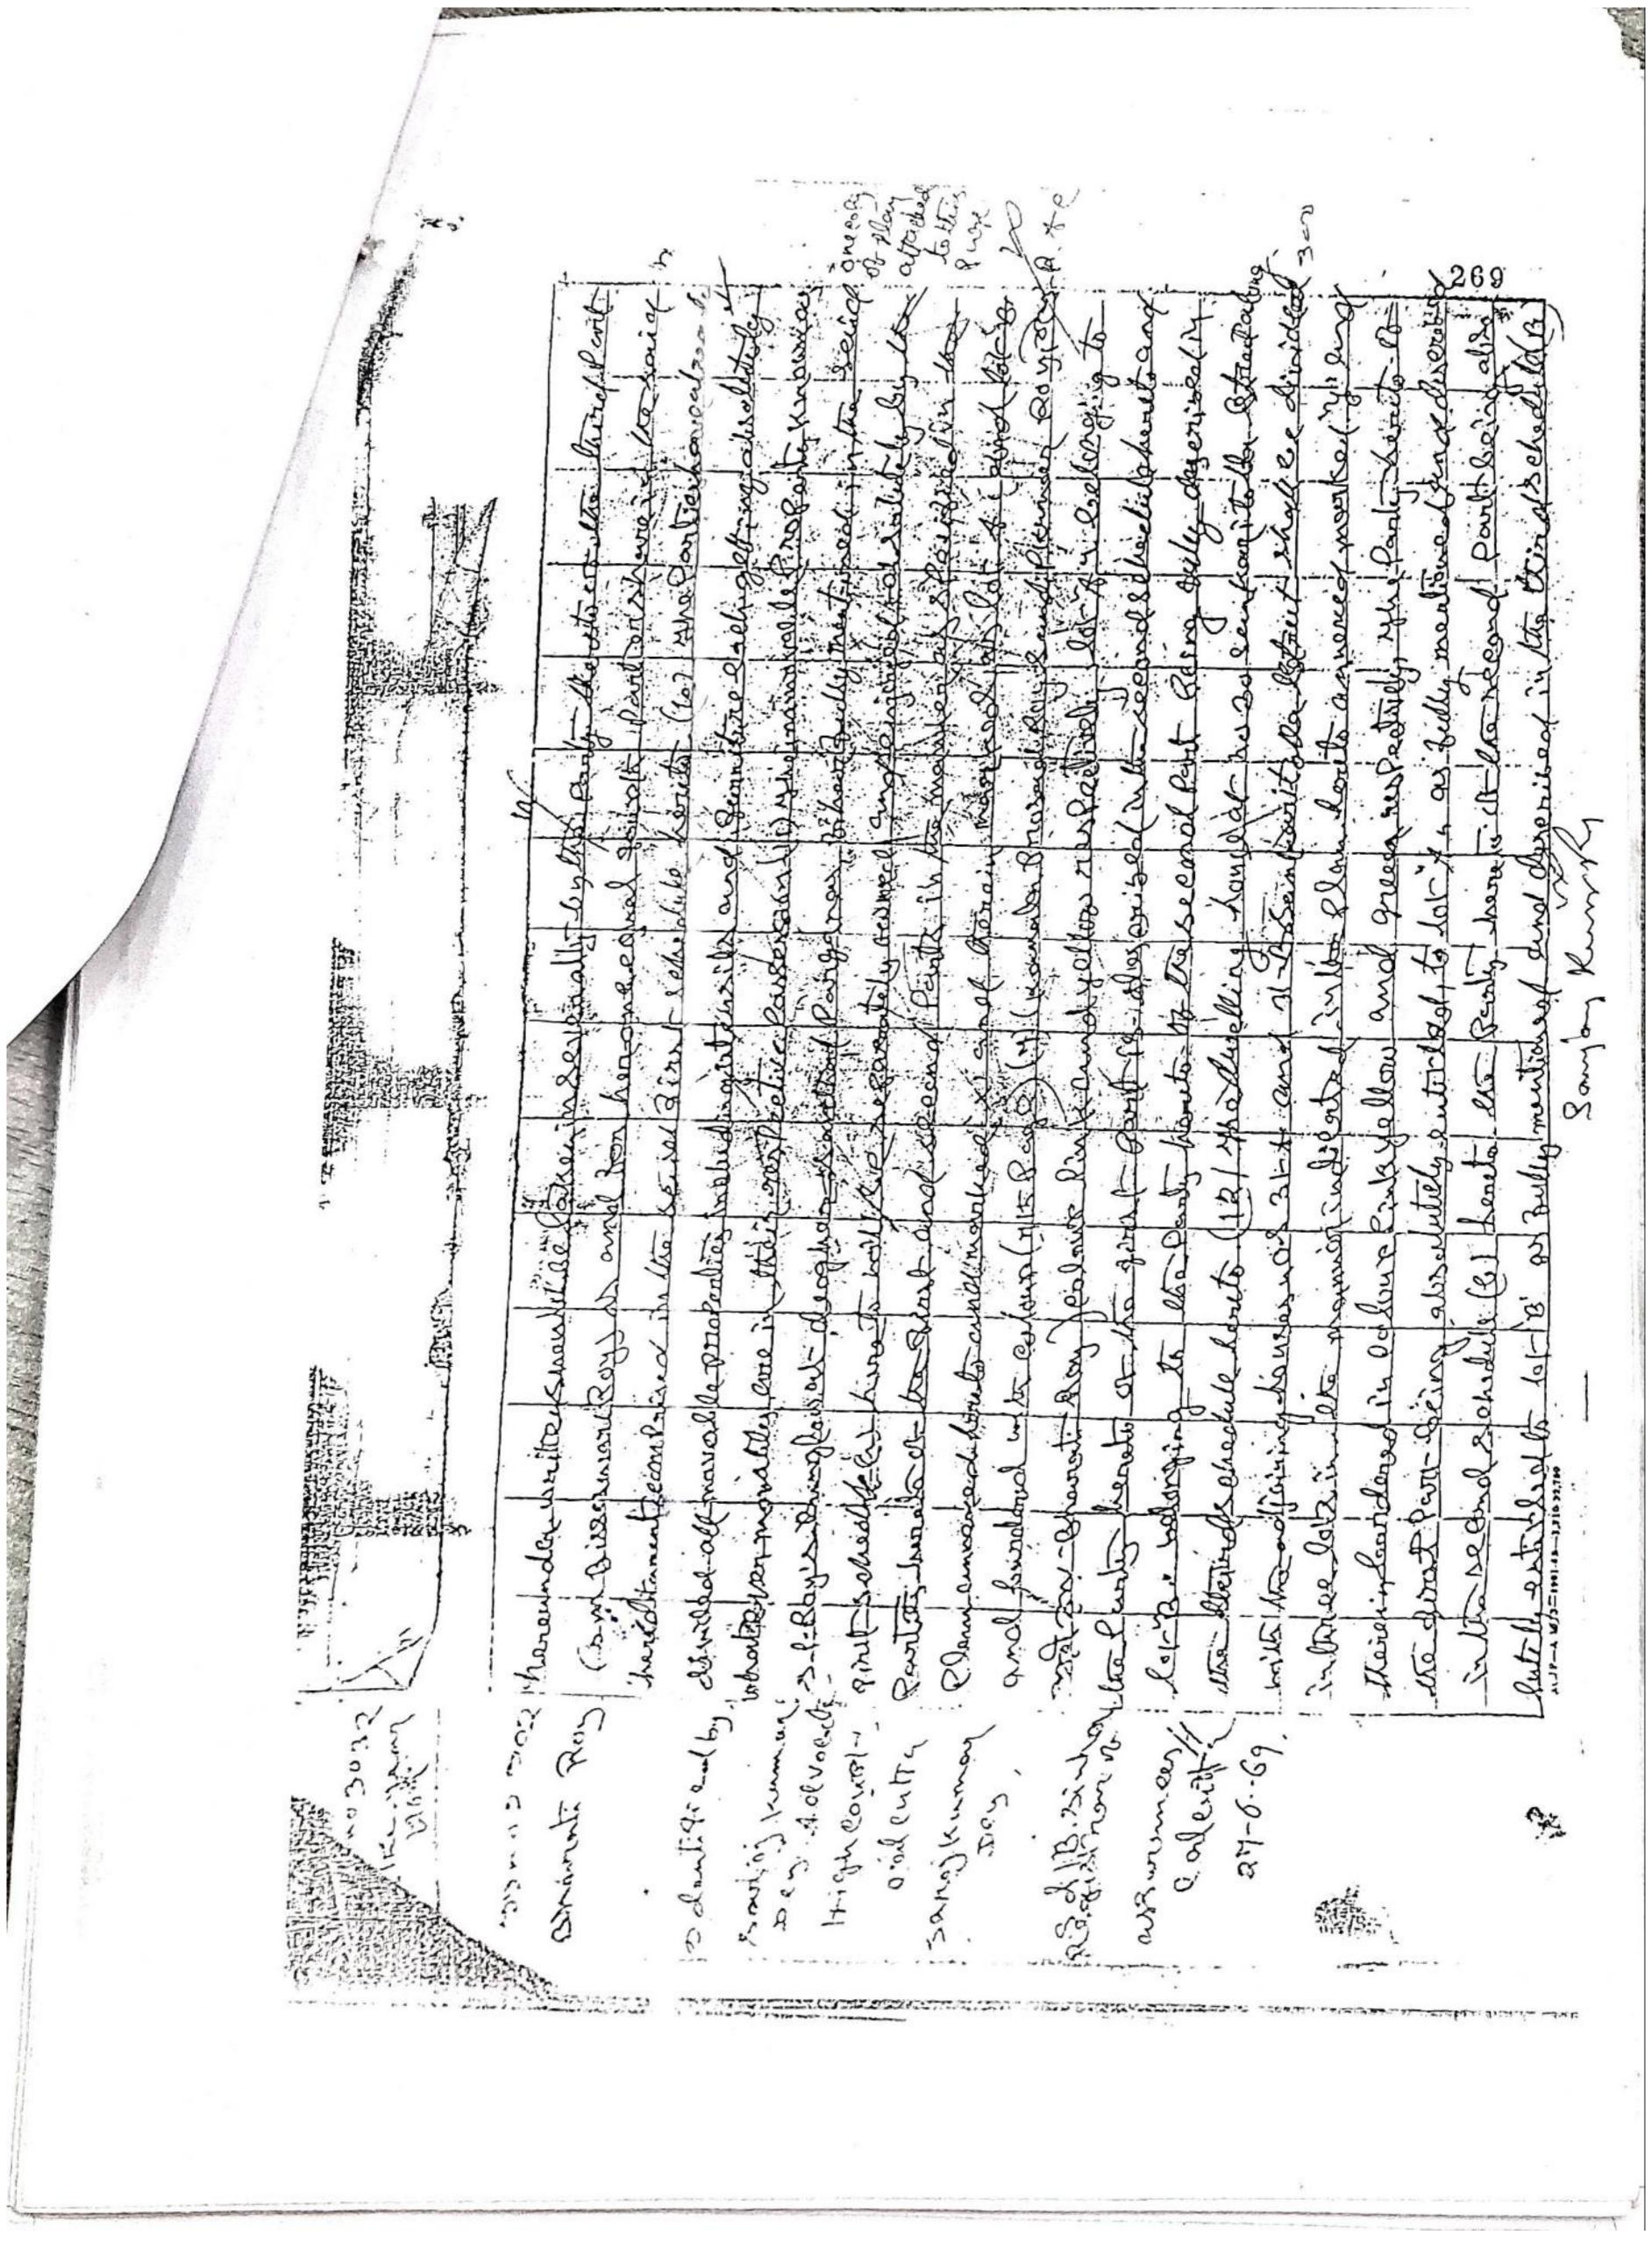

AND WHEREAS by and under a mutual Deed of Partition and Agreement dated 27.06.1969 registered in the office of the Registrar of Assurances Calcutta in Book No. 1, Volume No. 106, Pages 266 to 285, being No. 3023 for the year 1969, all the properties of Late Sachindra Nath Roy and Late Bisseswari Roy and Smt. Bharti Roy, widow and daughter respectively of Late Bimala Prasad Roy, whereby and where under the Smt. Bharati Roy relinquished all her claims

AND WHEREAS by and under a mutual Deed of Partition and Agreement dated 27.06.1969 registered in the office of the Registrar of Assurances Calcutta in Bock No. 1, Volume No. 106, Pages 266 to 255, being No. 3023 for the year 1969, all the properties of Late Sachindra Nath Roy and Late Bisseswari Roy and Smt. Bharti Roy, widow and daughter respectively of Late Bimala Prasad Roy, whereby and whereunder the Smt. Bharati Roy relinquished all her claims against the allotment made therein to Kamala Prasad Roy as well as Sandip Kumar Roy provided she will reside and be maintained by her mother Smt. Bisseswari Roy and her marriage expenses will be provided out of the allotment to be made therein to her mother.