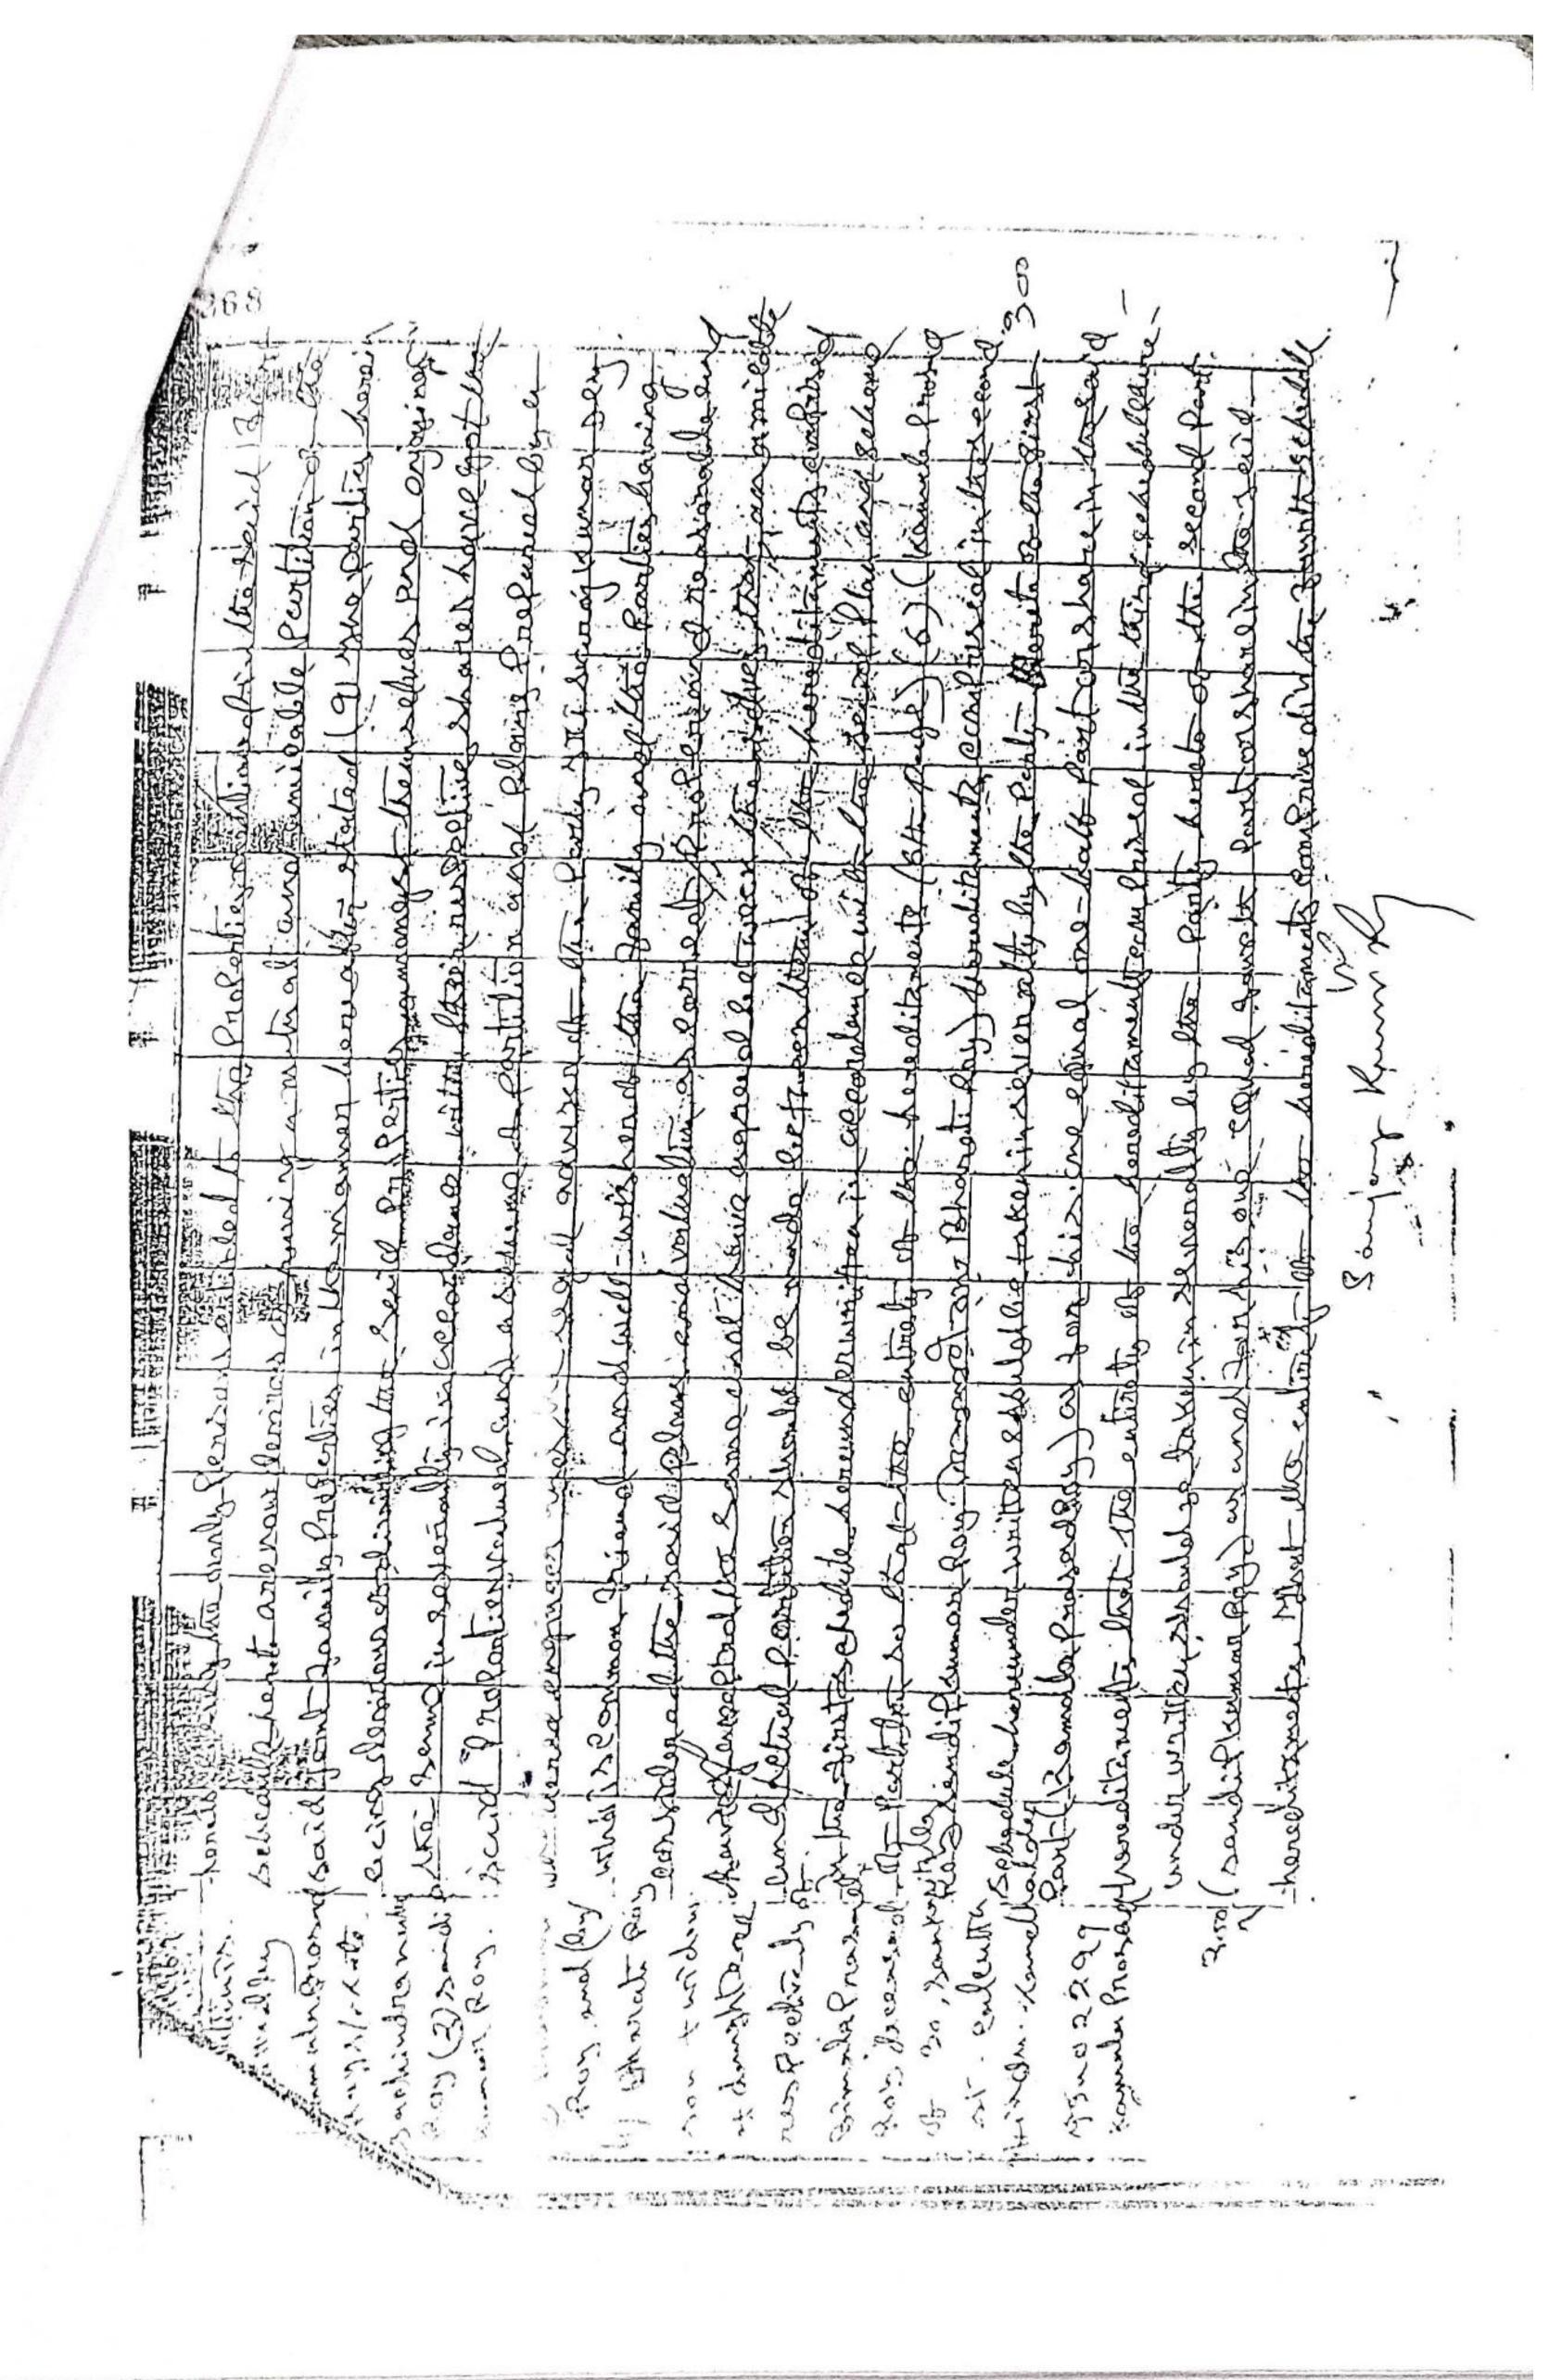

AND WHEREAS by and under a mutual Deed of Partition and Agreement dated 27.06.1969 registered in the office of the Registrar of Assurances Calcutta in Book No. 1, Volume No. 106, Pages 266 to 285, being No. 3023 for the year 1969, all the properties of Late Sachindra Nath Roy and Late Bisseswari Roy and Smt. Bharti Roy, widow and daughter respectively of Late Bimala Prasad Roy, whereby and where under the Smt. Bharati Roy relinquished all her claims

AND WHEREAS by and under a mutual Deed of Partition and Agreement dated 27.06.1969 registered in the office of the Registrar of Assurances Calcutta in Bock No. 1, Volume No. 106, Pages 266 to 255, being No. 3023 for the year 1969, all the properties of Late Sachindra Nath Roy and Late Bisseswari Roy and Smt. Bharti Roy, widow and daughter respectively of Late Bimala Prasad Roy, whereby and whereunder the Smt. Bharati Roy relinquished all her claims against the allotment made therein to Kamala Prasad Roy as well as Sandip Kumar Roy provided she will reside and be maintained by her mother Smt. Bisseswari Roy and her marriage expenses will be provided out of the allotment to be made therein to her mother.