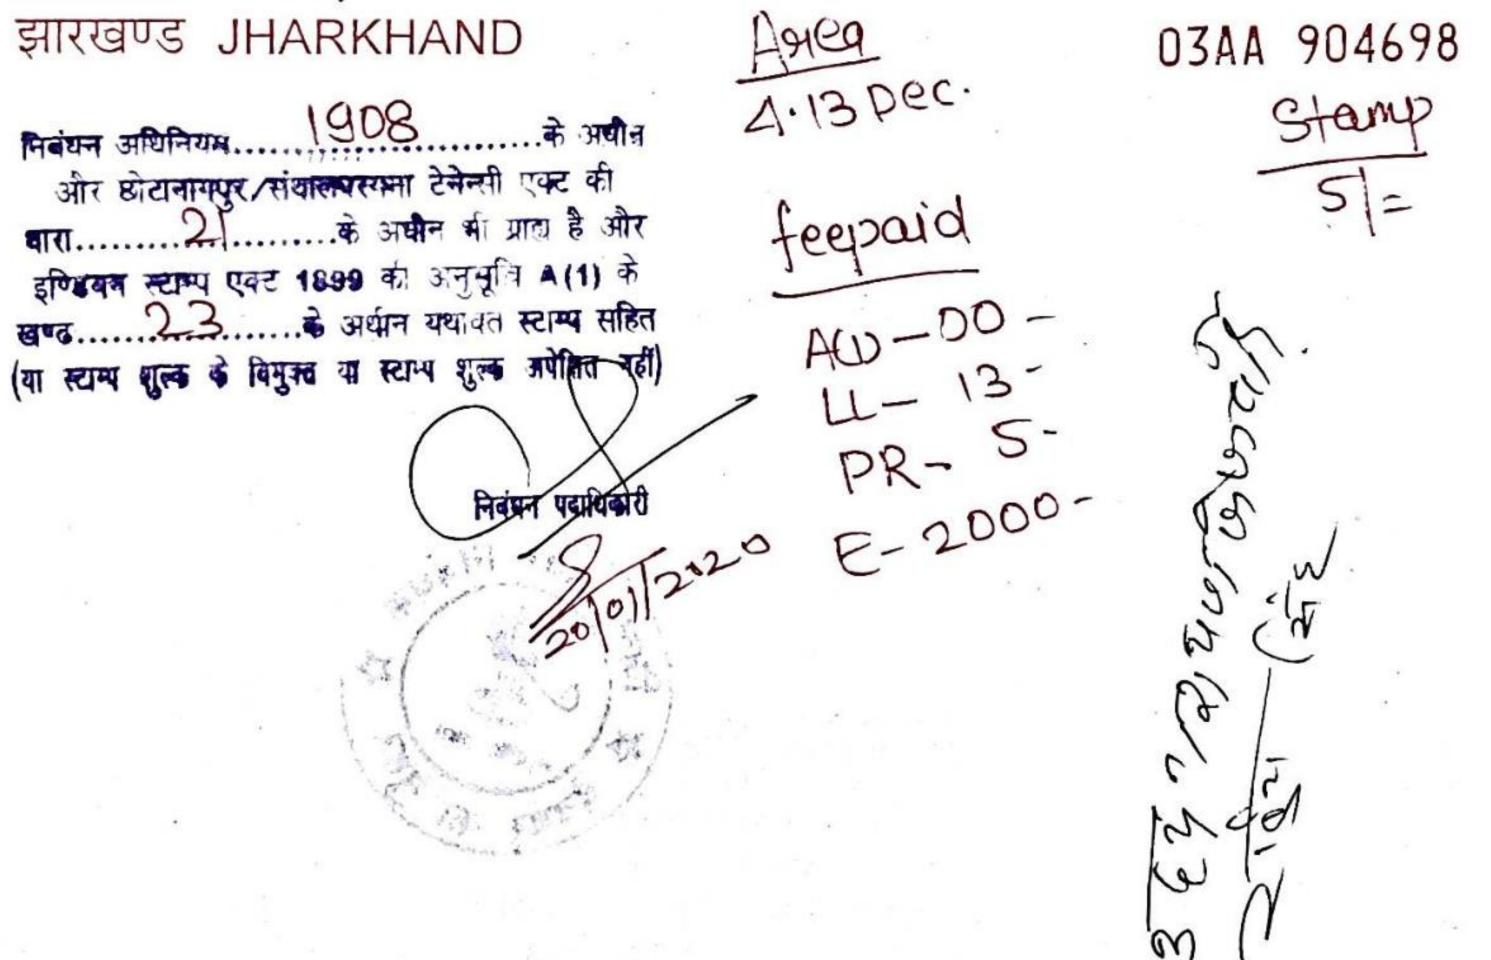

**SCHEDULE** 

In the District of Deoghar, Sub-division, Sub-registry and P.S Deoghar, Mouza–Shyamganj No. 413, Mohalla Castairs Town, a piece and parcel of unsurveyed Basauri transferable Land measuring 1,800 Sq. ft. (One Thousand Eight Hundred Sq. ft) i.e. 4.132 decimals of vacant and parti land, being part of Town Plan Plot No.776, under Jamabandi No. 54/3217, 55/3218/2, 256/3665 Ja/1 of Register II Revenue Department, within Deoghar Municipal Ward No. old 8, thereafter 18, Deoghar Municipal Corporation old ward No. 15, new 32, more fully shown in the map or Plan attached herewith in red colour marked as subplot No."8" which is butted and bounded as follows--