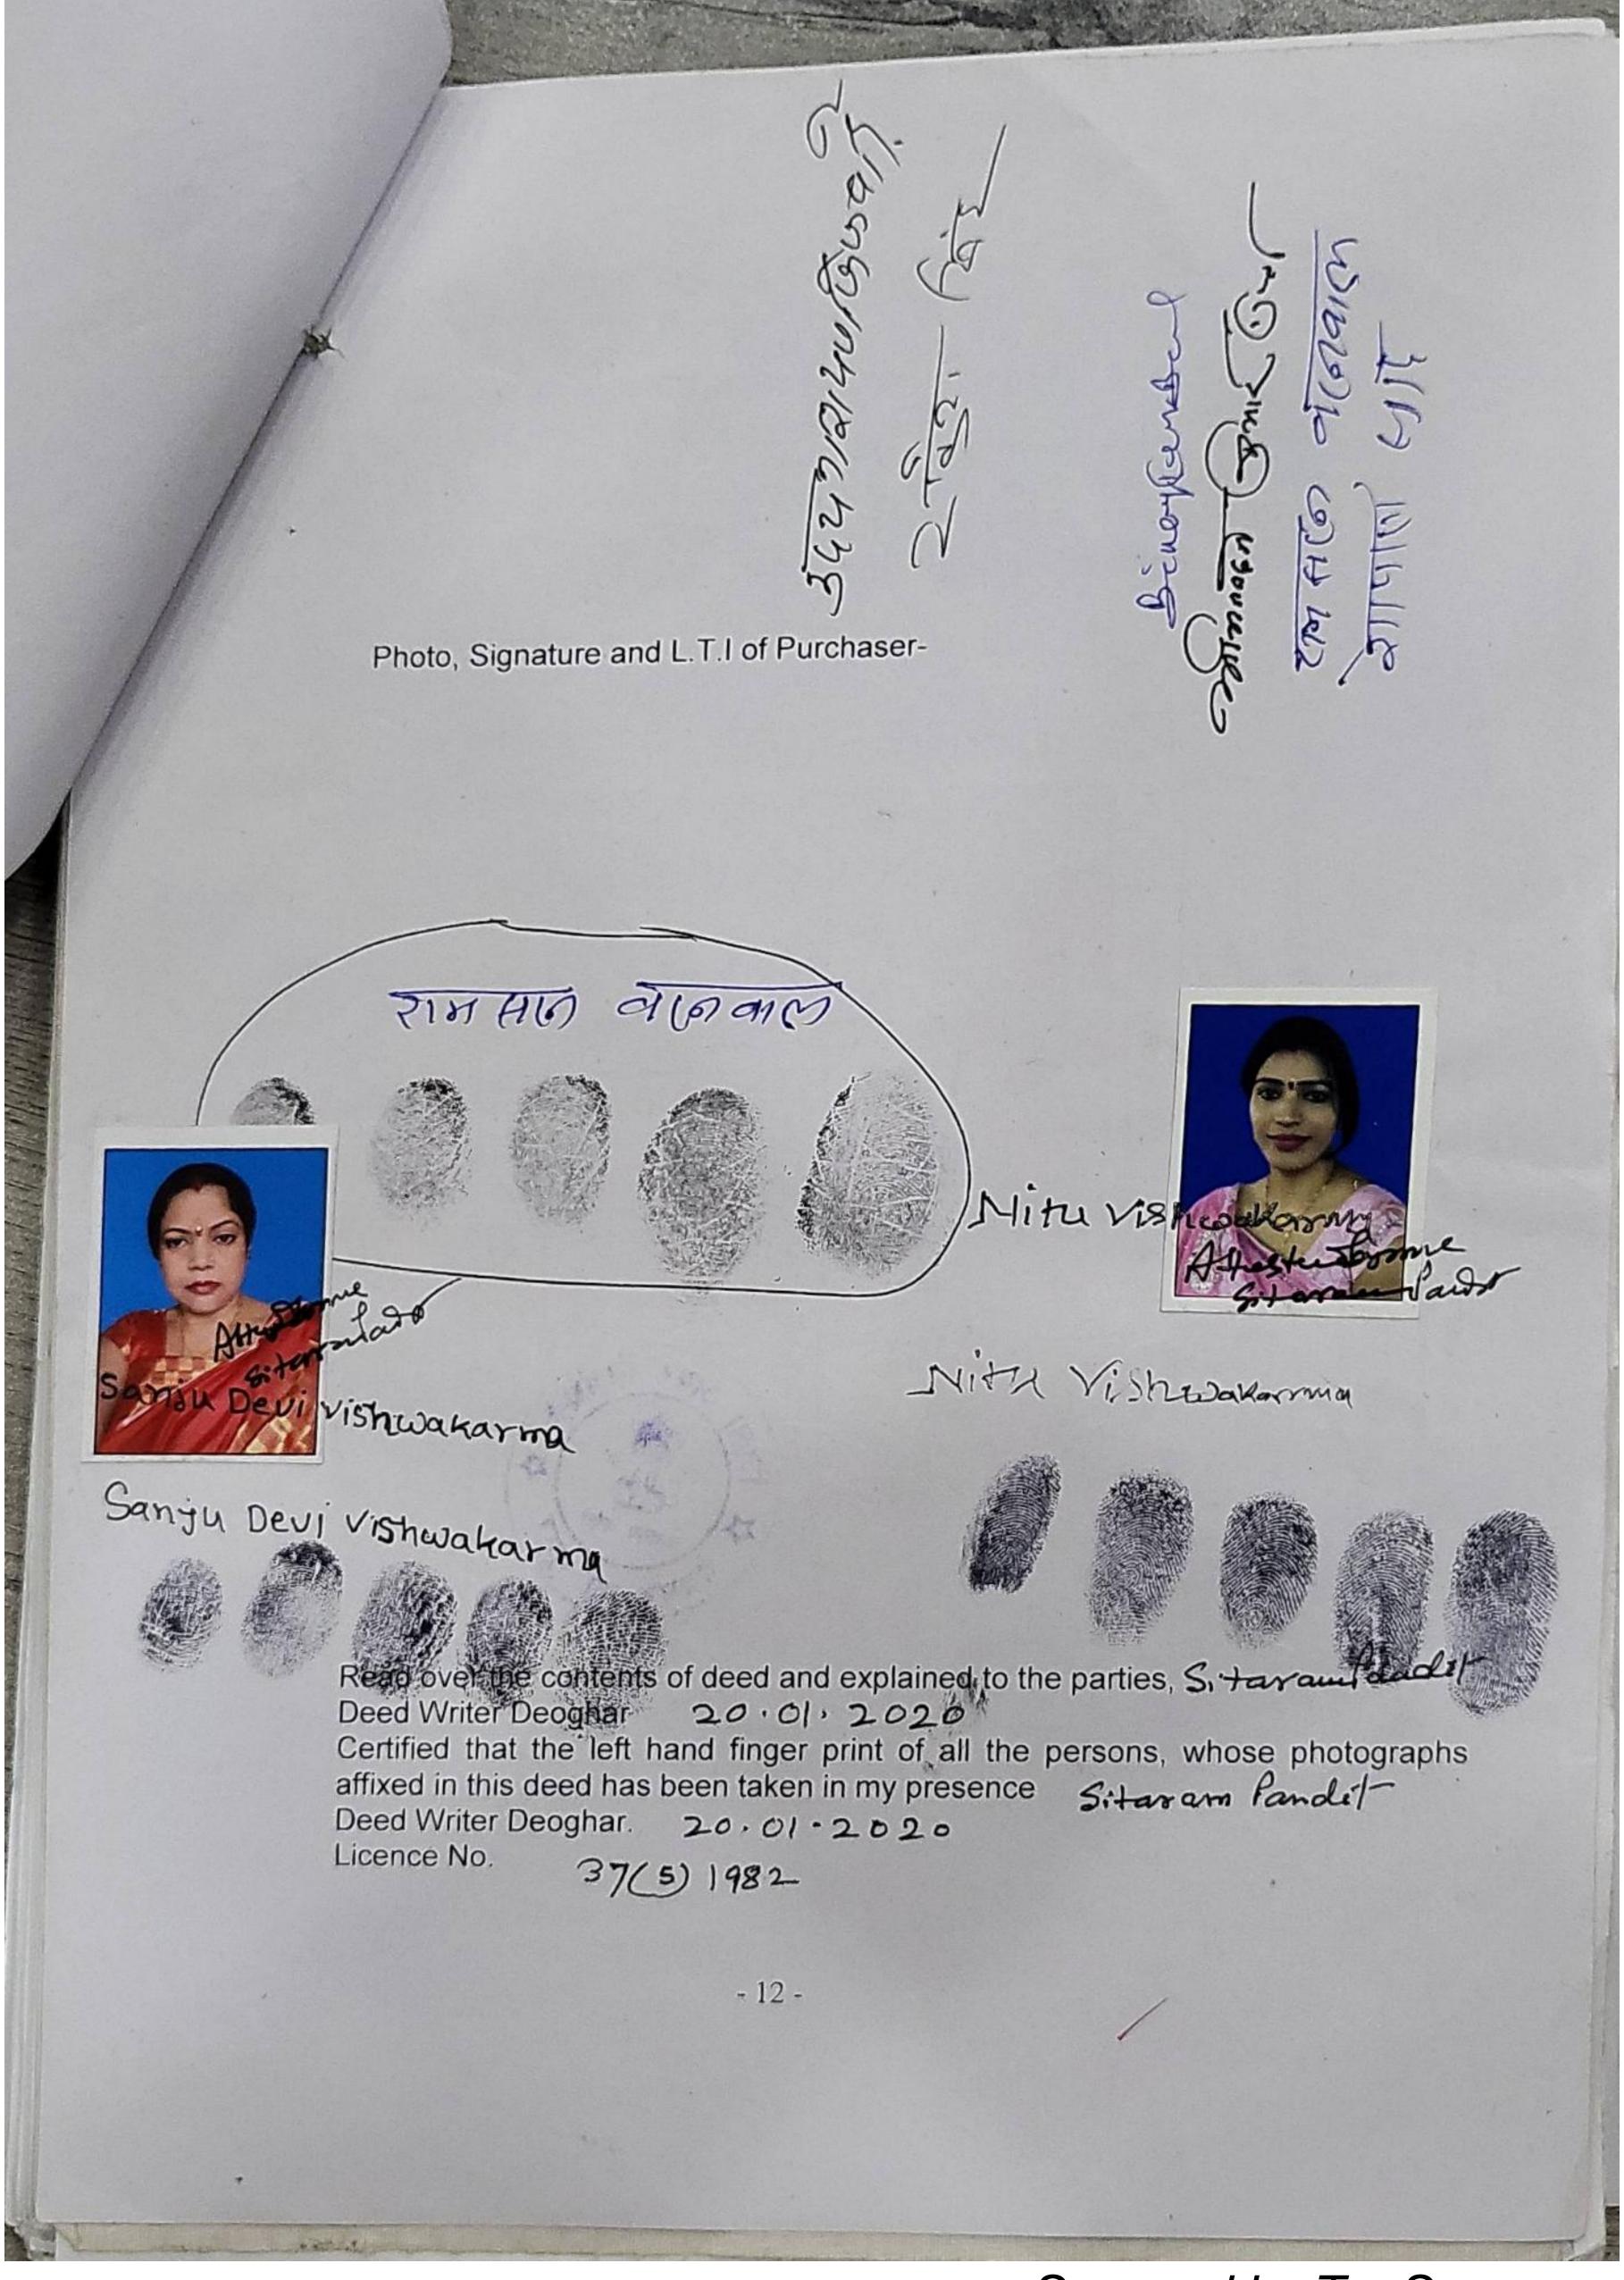

AND

1.SMT SANJU DEVI BISHWAKARMA, Daughter of Ganori Bishwakarma, Grand Daughter of Ramsewak Bishwakarma, Wife of Sri Brahmadeo Bishwakarma, 2.SMT. NITU BISHWAKARMA, Daughter of Nageshwar Bishwakarma, Grand Daughter of Chandradeo Mistry, Wife of Indradeo Bishwakarma, Both by faith Hindu, by caste Lohar, by profession housewife, by nationality Indian, residents of Nutan Danga, Mandarbani, Burdwan (West Bengal) hereinafter called the PURCHASERS (Which expression shall unless excluded by or repugnant to the context be deemed to include their legal heirs, executors, administrators, successors, legal representatives and assigns) of the THIRD PART; (Photostat copy of Pan Card and Aadhar card attached)

The state of the s

Photo, Signature and L.T.I of Confirming Parties-

OF LAND UNDER MOUZA:- SHYAMGANJ NO- 413 WITHIN HAR NAGAR NIGAM WARD NO-32 J. B. NO-54/3217, 55/3218/2 & 3665ja/1 PART OF T. P. PLOT NO- 776 SUB PLOT NO-8 AREA:- 300sqft. SHOWN IN RED COLOUR BELONGS TO SRI SANJAY ROY S/O LATE SANDIP KUMAR ROY & NOW SOLD TO Smt. SANJU DEVI BISHWAKARMA W/O SRI BRAHMDEO BISHWAKARMA, GRAND FATHER- RAMSEWAK BISHWAKARMA & Smt. NITU BISHWAKARMA W/O INDRADEO BISHWAKARMA, GRAND FATHER- CHANDRADEO MISTRY OF NUTAN DANGA MANDARBANI, BURDHMAN, (WEST BANGAL).