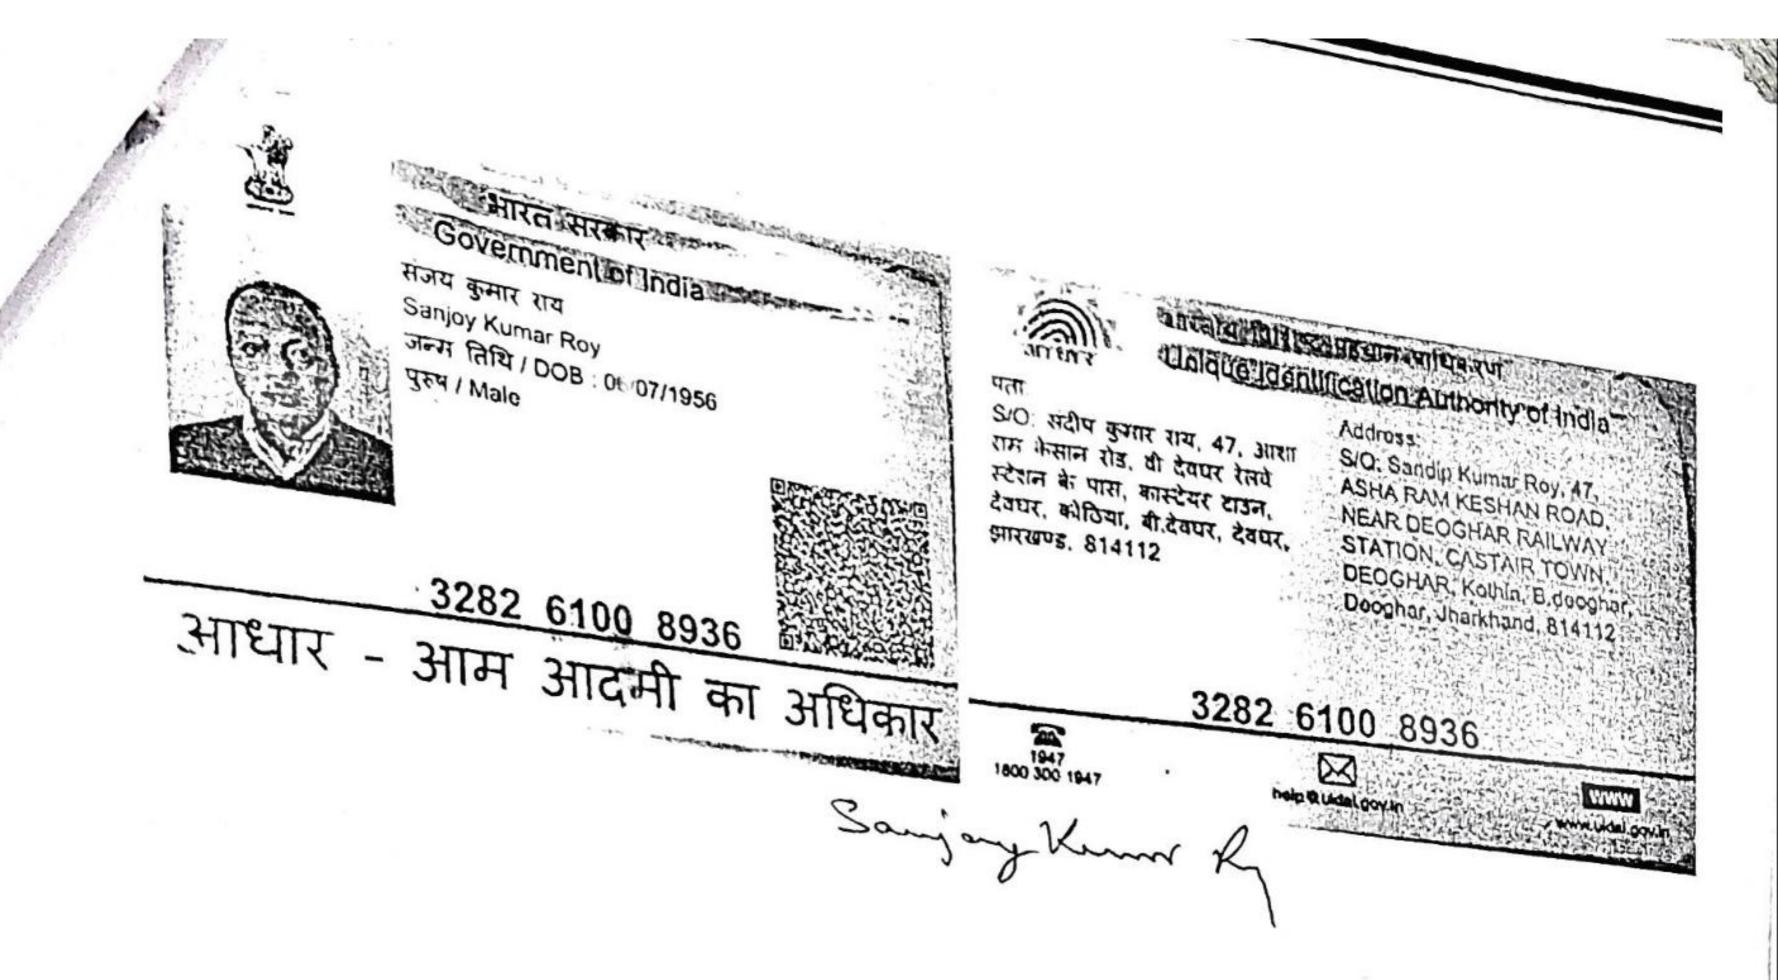

AND

1.SMT SANJU DEVI BISHWAKARMA, Daughter of Ganori Bishwakarma, Grand Daughter of Ramsewak Bishwakarma, Wife of Sri Brahmadeo Bishwakarma, 2.SMT. NITU BISHWAKARMA, Daughter of Nageshwar Bishwakarma, Grand Daughter of Chandradeo Mistry, Wife of Indradeo Bishwakarma, Both by faith Hindu, by caste Lohar, by profession housewife, by nationality Indian, residents of Nutan Danga, Mandarbani, Burdwan (West Bengal) hereinafter called the PURCHASERS (Which expression shall unless excluded by or repugnant to the context be deemed to include their legal heirs, executors, administrators, successors, legal representatives and assigns) of the THIRD PART; (Photostat copy of Pan Card and Aadhar card attached)

BETWEEN

SRI SANJAY KUMAR ROY, Son of Late Sandeep Kumar Roy, Grandson of Late Bimla Prasad Roy, by faith Hindu, by profession Land holder, by Nationality Indian, resident of Asharam Keshan Road, Mouza Shyamganj, Mohalla Castairs Town, B. Deoghar, Subdivision, Subregistry and District Deoghar (Jharkhand) at present residing at 35 College Street, P.S. Muchipara, Kolkata—700073 (West Bengal) hereinafter called the VENDOR (Which expression shall unless excluded by or repugnant to the context be deemed to include his legal heirs, executors, administrators, successors, legal representatives and assigns) of the FIRST