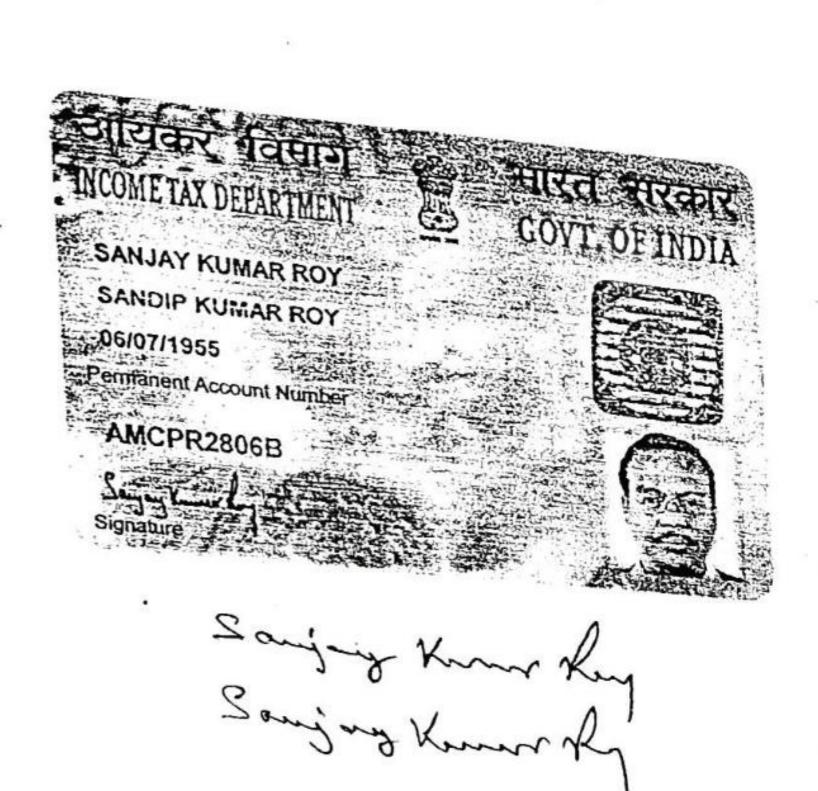

AND

1.SMT SANJU DEVI BISHWAKARMA, Daughter of Ganori Bishwakarma, Grand Daughter of Ramsewak Bishwakarma, Wife of Sri Brahmadeo Bishwakarma, 2.SMT. NITU BISHWAKARMA, Daughter of Nageshwar Bishwakarma, Grand Daughter of Chandradeo Mistry, Wife of Indradeo Bishwakarma, Both by faith Hindu, by caste Lohar, by profession housewife, by nationality Indian, residents of Nutan Danga, Mandarbani, Burdwan (West Bengal) hereinafter called the PURCHASERS (Which expression shall unless excluded by or repugnant to the context be deemed to include their legal heirs, executors, administrators, successors, legal representatives and assigns) of the THIRD PART; (Photostat copy of Pan Card and Aadhar card attached)