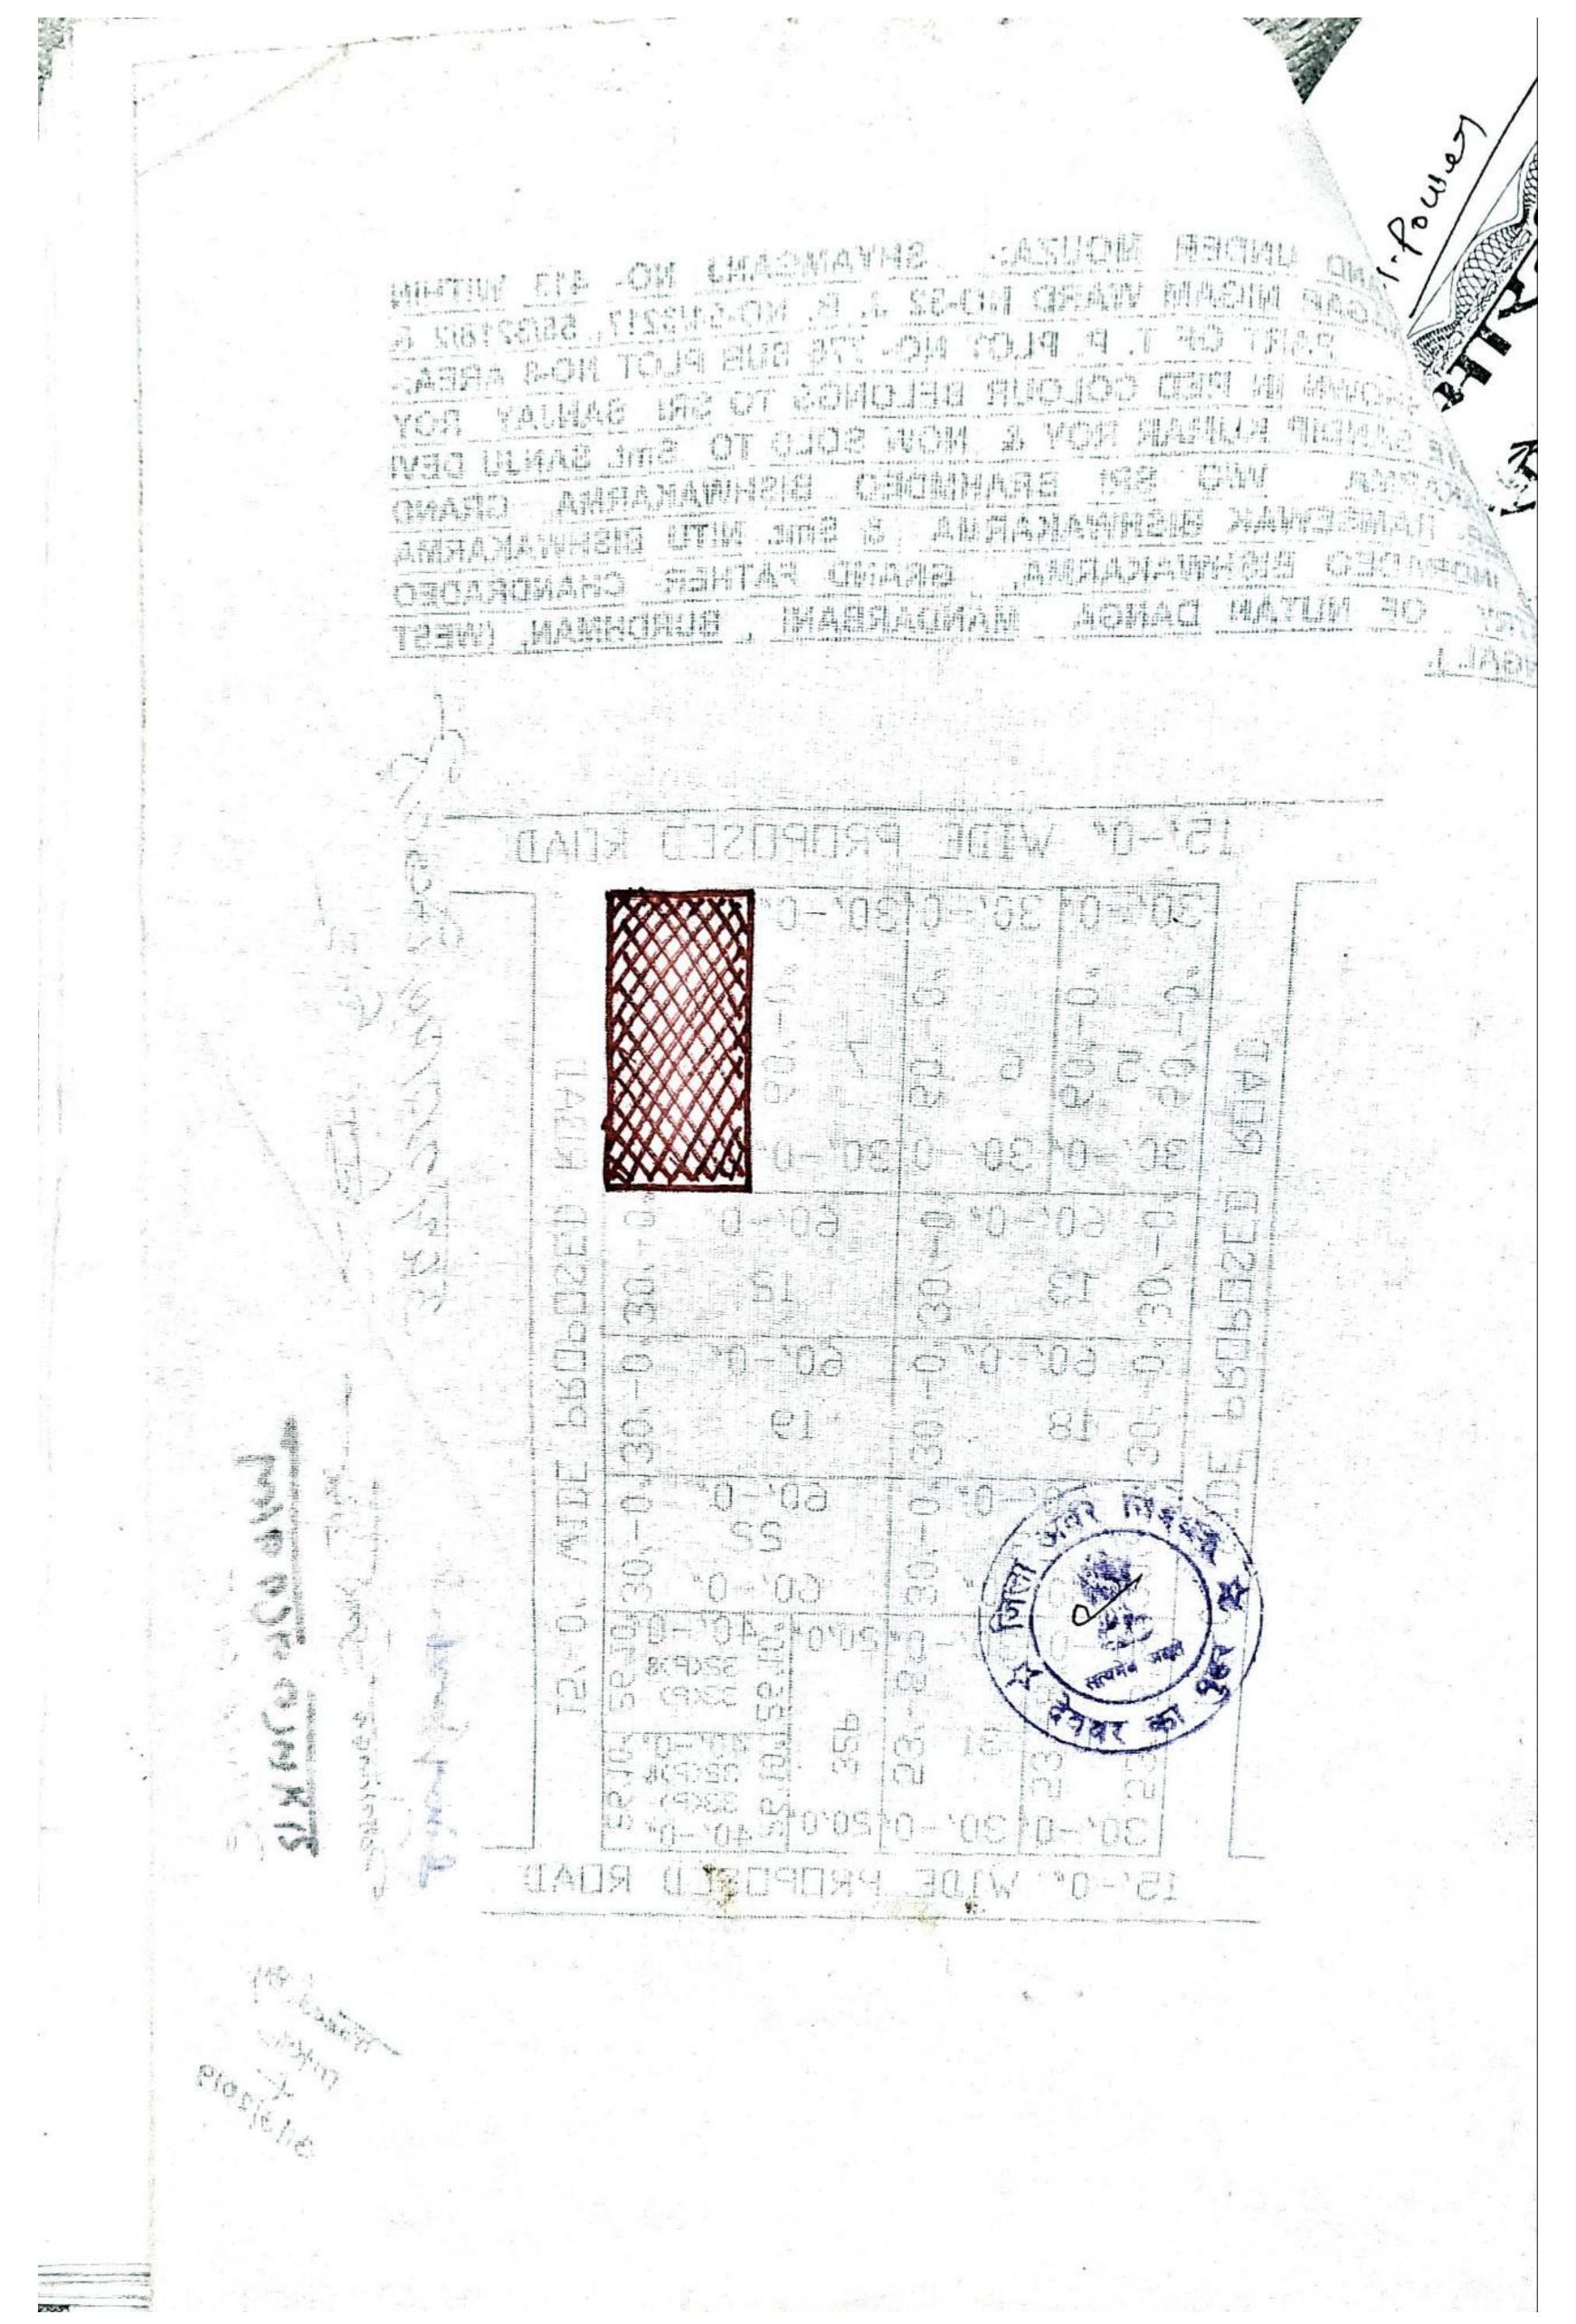

**SCHEDULE** 

In the District of Deoghar, Sub-division, Sub-registry and P.S Deoghar, Mouza–Shyamganj No. 413, Mohalla Castairs Town, a piece and parcel of unsurveyed Basauri transferable Land measuring 1,800 Sq. ft. (One Thousand Eight Hundred Sq. ft) i.e. 4.132 decimals of vacant and parti land, being part of Town Plan Plot No.776, under Jamabandi No. 54/3217, 55/3218/2, 256/3665 Ja/1 of Register II Revenue Department, within Deoghar Municipal Ward No. old 8, thereafter 18, Deoghar Municipal Corporation old ward No. 15, new 32, more fully shown in the map or Plan attached herewith in red colour marked as subplot No."8" which is butted and bounded as follows--

North :-- 15'—00" wide proposed Road.

Measurement of this side east to west 30'—00" Ft.

South :-- Vendor's land subplot No. "12" part

Measurement of this side east to west 30'—00" Ft.

East :-- 15'—00" wide proposed Road.

Measurement of this side north to south 60'—00" Ft.

West :--Vendor's land subplot No. "7"

Measurement of this side north to south 60'—00" Ft.

DECLARATION: --above property is situated with other side Road which is residential and out of lease, Stamp duty has paid at fixed rate. sold land is out of Govt land (Keshre Hind land/Germajarua Aam land/Germajaruawa khas land/Jungle land/forest land/any kind of Govt land, Gochar, Bhuhadbandi, Adiwasi khata, Kabristan, Dargah, any religious place and out of C.B.I. enquiry.