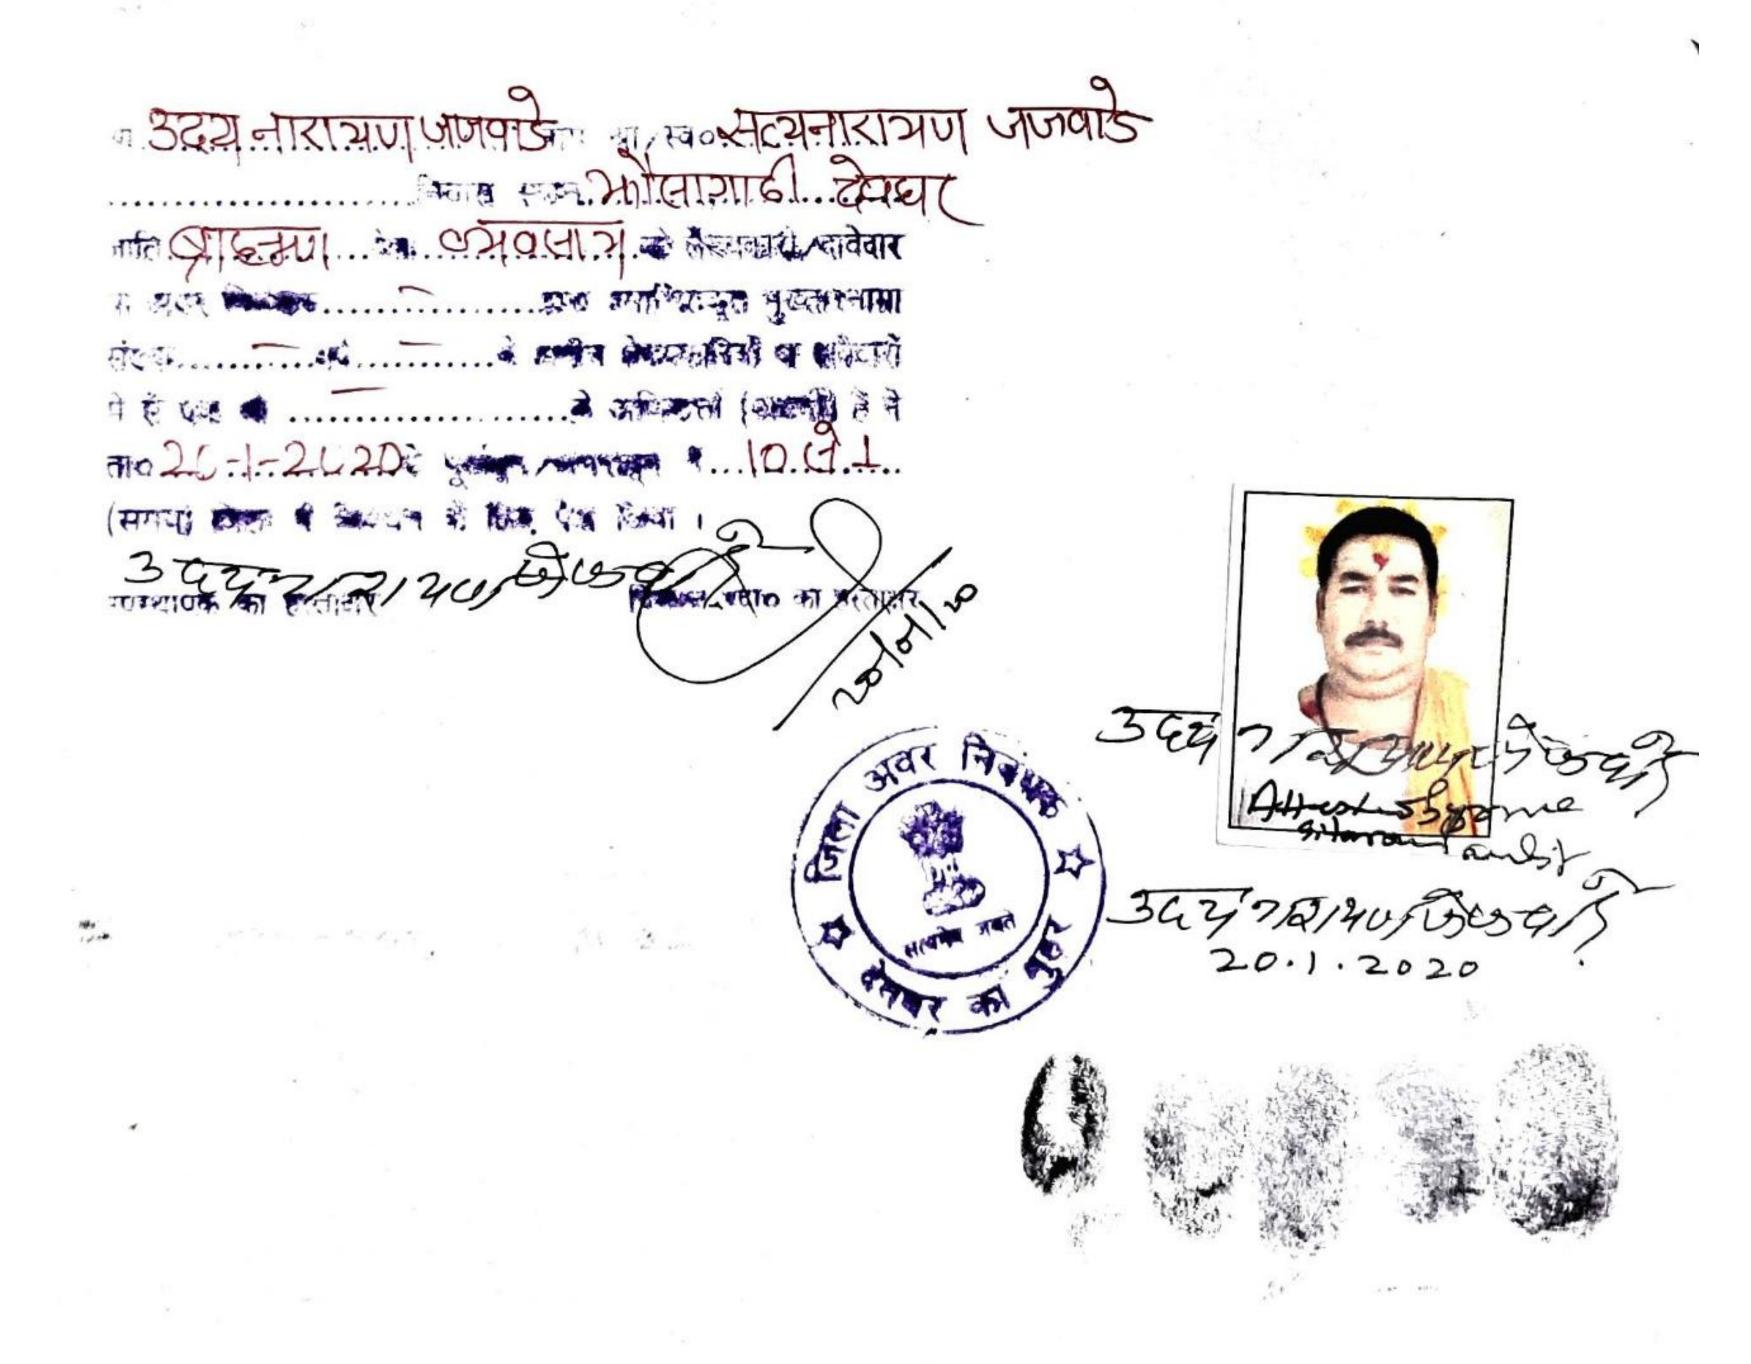

PART, through his constituted attorney SRI UDAY NARAYAN JAJWARE, Son of Satya Narayan Jajware, by caste Brahmin, by profession business, by Nationality Indian, resident of Dukhi Sah Road, Jhousagarhi, P.S. Deoghar, Subdivision, Subregistry and District Deoghar (Jharkhand) and SRI RAKESH SINGH, Son of Swarath Singh, by caste Bhumihar Brahmin, by profession business, by Nationality Indian, resident of Baski, P.S. Sarath, Subdivision and Subregistry Madhupur, District registry office and District Deoghar (Jharkhand), vide registered General Power of attorney on 28.08.2018 registered at registry office entered in Book No. IV, Volume No. 10, Page 75 to 158, Serial No. 902, Deed No. 94, for the year 2018;

AND WHEREAS I am always engaged wth my various type of works and I have disposed an area of 20,653 Sq. ft and 156 Sq. ft total area 20,809 Sq. ft which fully mentioned and described in the Schedule below So I do hereby nominate, constitute and appoint my well wishers SRI UDAY NARAYAN JAJWARE, Son of Satya Narayan Jajware, by caste Brahmin, by profession business, by Nationality Indian, resident of Dukhi Sah Road, Jhosagarhi, P.S. Deoghar, Subdivision, Sub-registry and District Deoghar (Jharkhand) and SRI RAKESH SINGH, Son of Swarath Singh, by caste Bhumihar Brahmin, by profession business, by Nationality Indian, resident of Baski, P.S Sarath, Subdivision and Sub-registry Madhupur, District registry office and District Deoghar (Jharkhand) (Photostat copy of Aadhar Card attached), as our sole and/or true Consituted Attorneys to look after and manage my schedule mentioned property and to do the following acts deeds and things i.e. to say (1) To manage, control and supervise the Property fully mentioned and described in the schedule below.