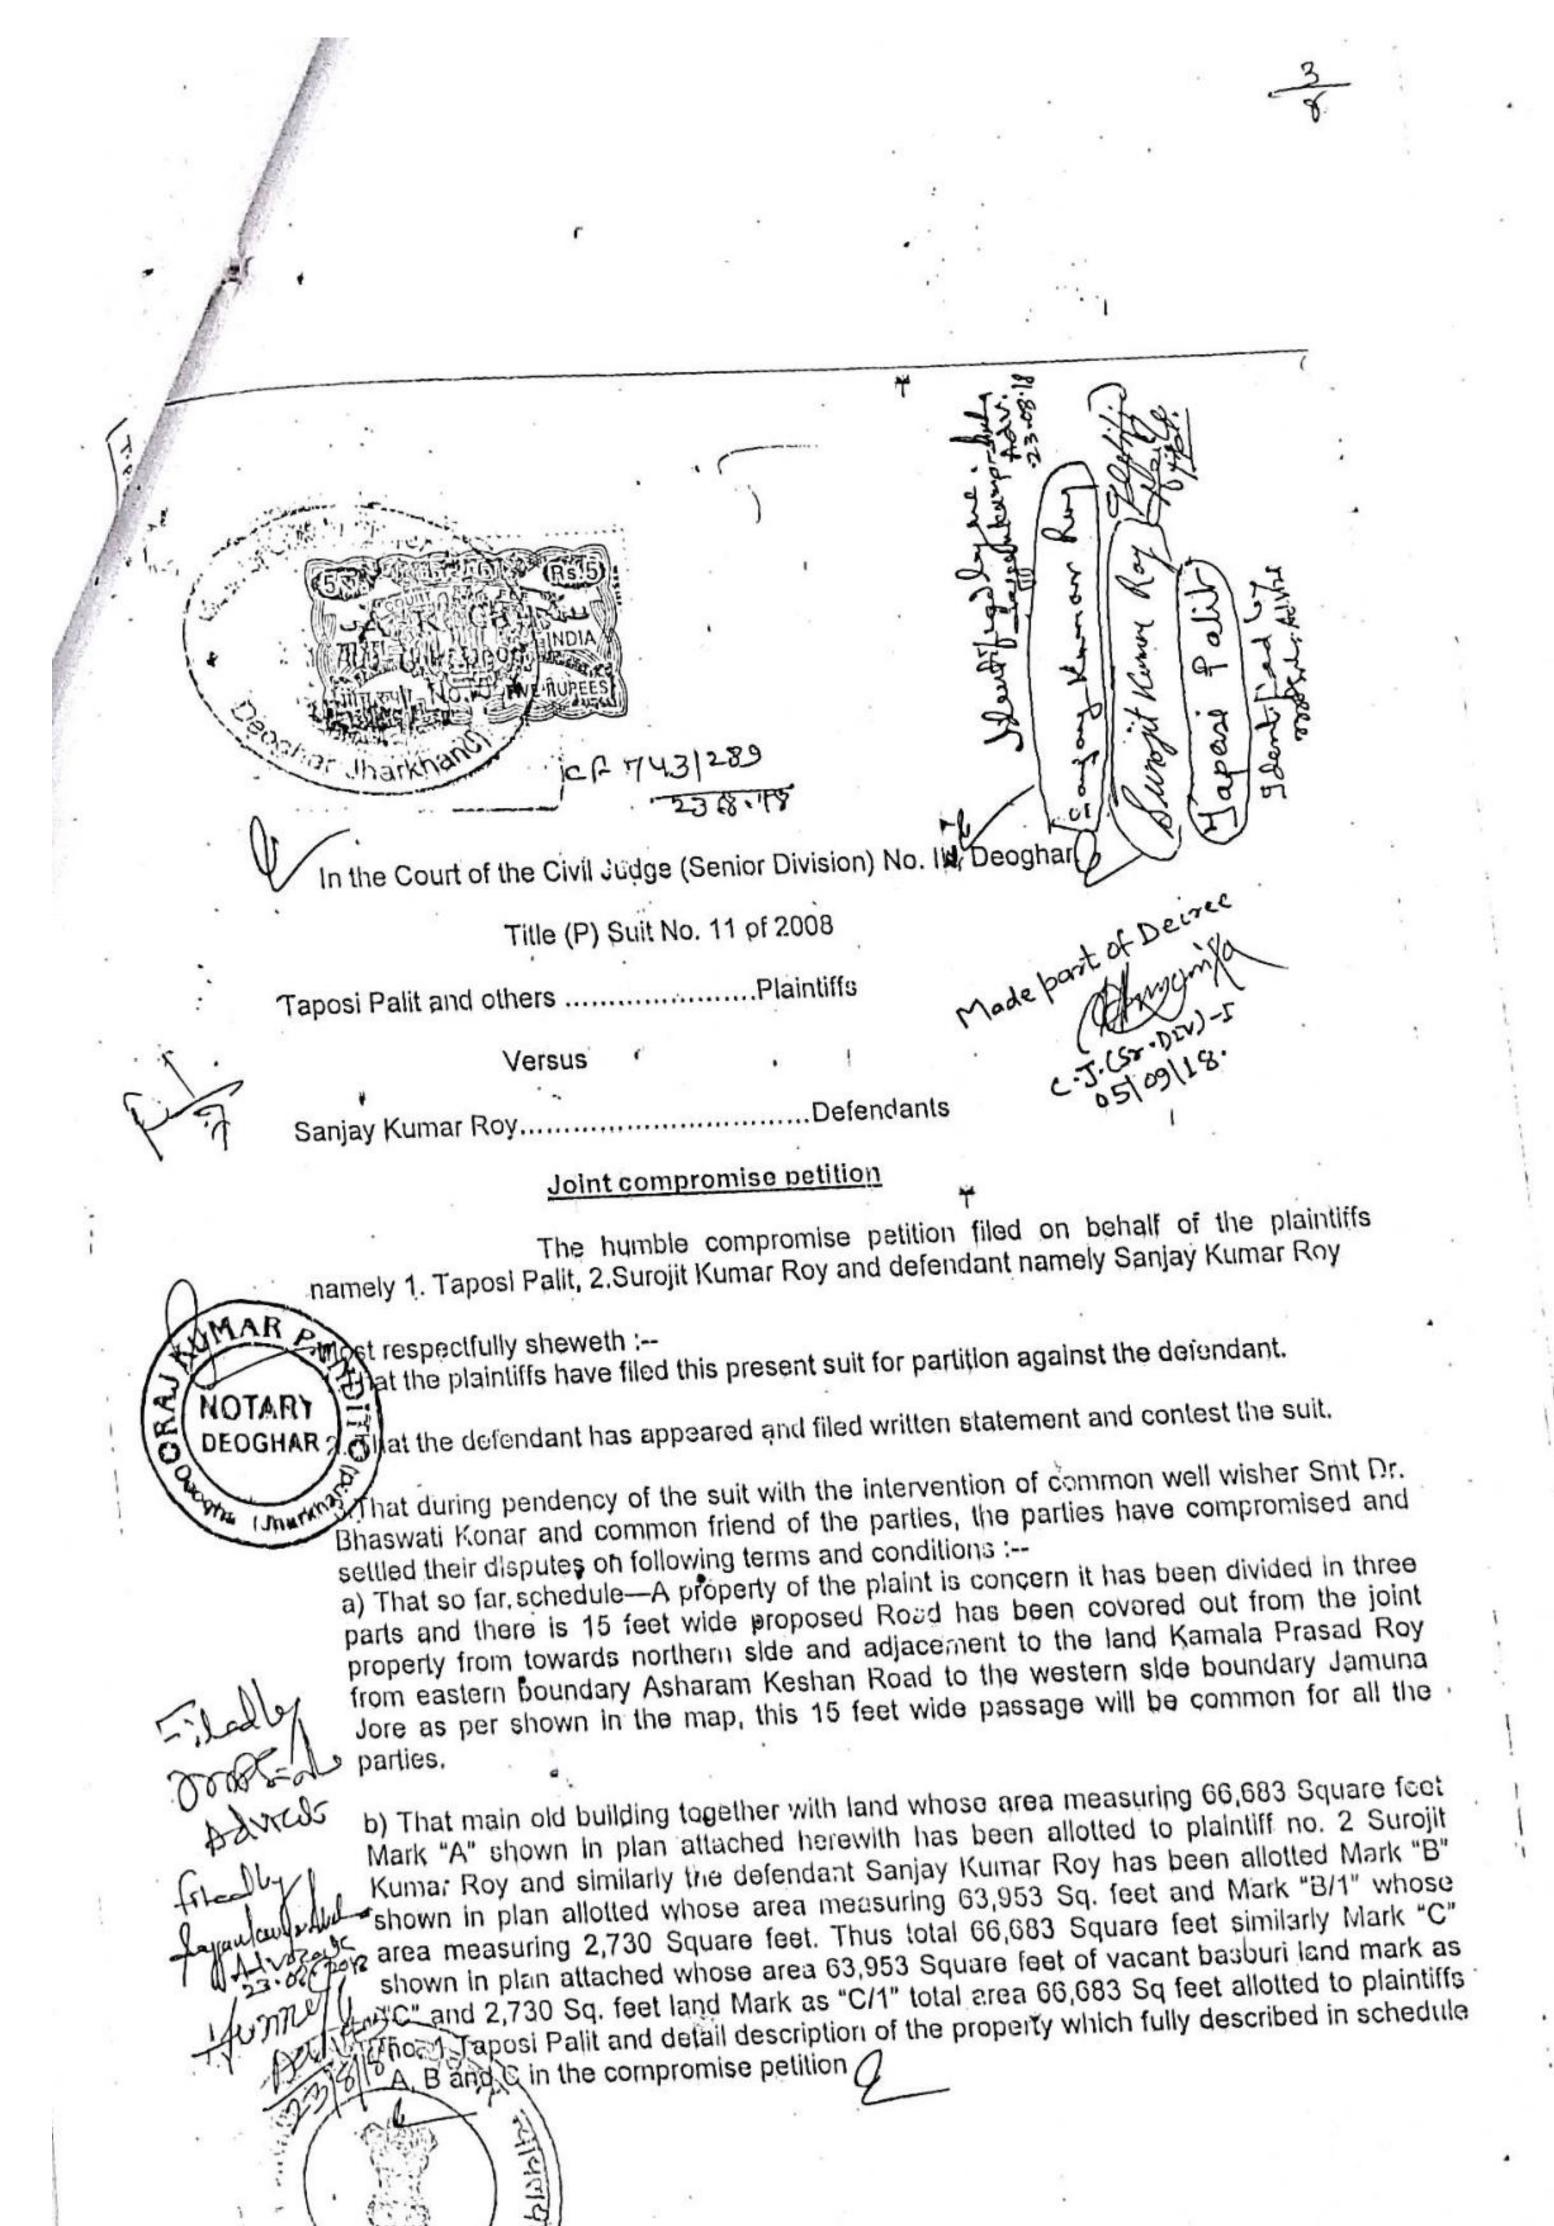

AND WHEREAS Said Taposi Palit and others filed a Suit In the Court of the Civil Judge (Senoiur Division) No. ---- Deoghar, bearing Title (P) Suit No. 11 of 2008 Taposi Palit and others----Plaintiffs Versus Sanjay Kumar Roy---Defendant for partition of the said property with other property.

AND WHEREAS as per Joint compromise petition filed by the concerning parties of the said Suit, marked as "B" measuring an area of 63,953 Sq. ft and marked as "B1" measuring an area of 2,730 Sq. ft., total area measuring 66,683 Sq. ft. more fully shown in the map or plan in green colour filed in the said suit allotted in the exclusive share of the present Vendor Sanjay Kumar Roy Photostat copy of Title (P) Suit attached herewith

# ---- Continued on Page No-3

Scanned by TapScanner

NOTARY DEOGHAR PAE (. Markey

aposi Palit and after receiving the said amount both the plaintiff i.e. Taposi Palit and Surojit Kumar Roy relinquished their all right, title, interest in favour of defendant Sanjay B Kumar Roy

4. That the parties shall construct boundary wall in their allotted property and also mutate their names in respect of their allotted share.

5. That Sanjay Kumar Roy will vacate the part of the building which is at present in his possession after constructing new residential house within one year to the respective owners

6. That the present partition will be beneficial for all the parties.

It is therefore, prayed that your honour may Graciously be pleased to accept the compromise petition and as per terms of the compromise petition suit may be decreed and compromise petition will be part of the decree