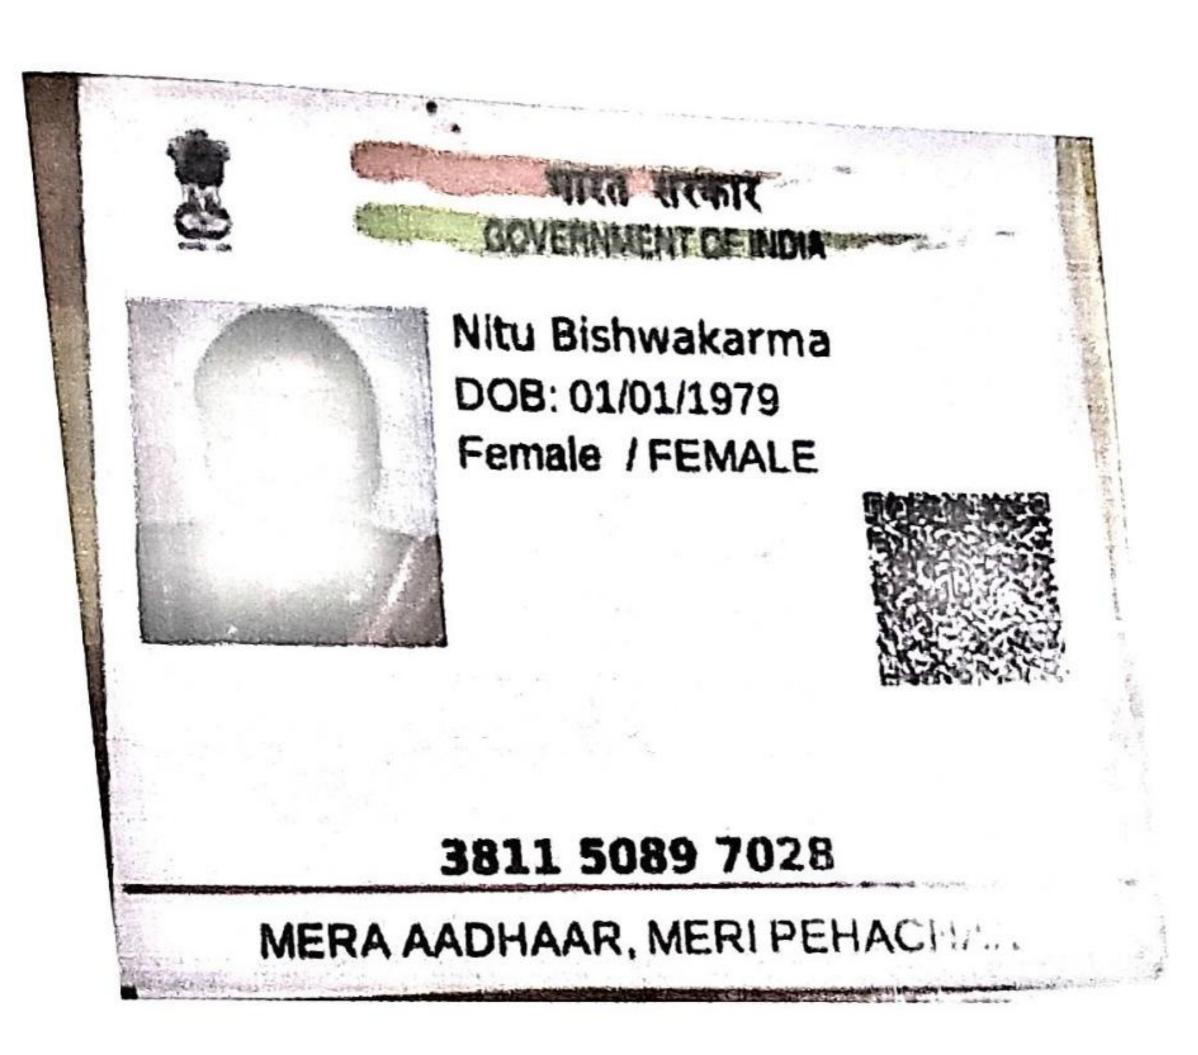

AND

1.SMT SANJU DEVI BISHWAKARMA, Daughter of Ganori Bishwakarma, Grand Daughter of Ramsewak Bishwakarma, Wife of Sri Brahmadeo Bishwakarma, 2.SMT. NITU BISHWAKARMA, Daughter of Nageshwar Bishwakarma, Grand Daughter of Chandradeo Mistry, Wife of Indradeo Bishwakarma, Both by faith Hindu, by caste Lohar, by profession housewife, by nationality Indian, residents of Nutan Danga, Mandarbani, Burdwan (West Bengal) hereinafter called the PURCHASERS (Which expression shall unless excluded by or repugnant to the context be deemed to include their legal heirs, executors, administrators, successors, legal representatives and assigns) of the THIRD PART; (Photostat copy of Pan Card and Aadhar card attached)