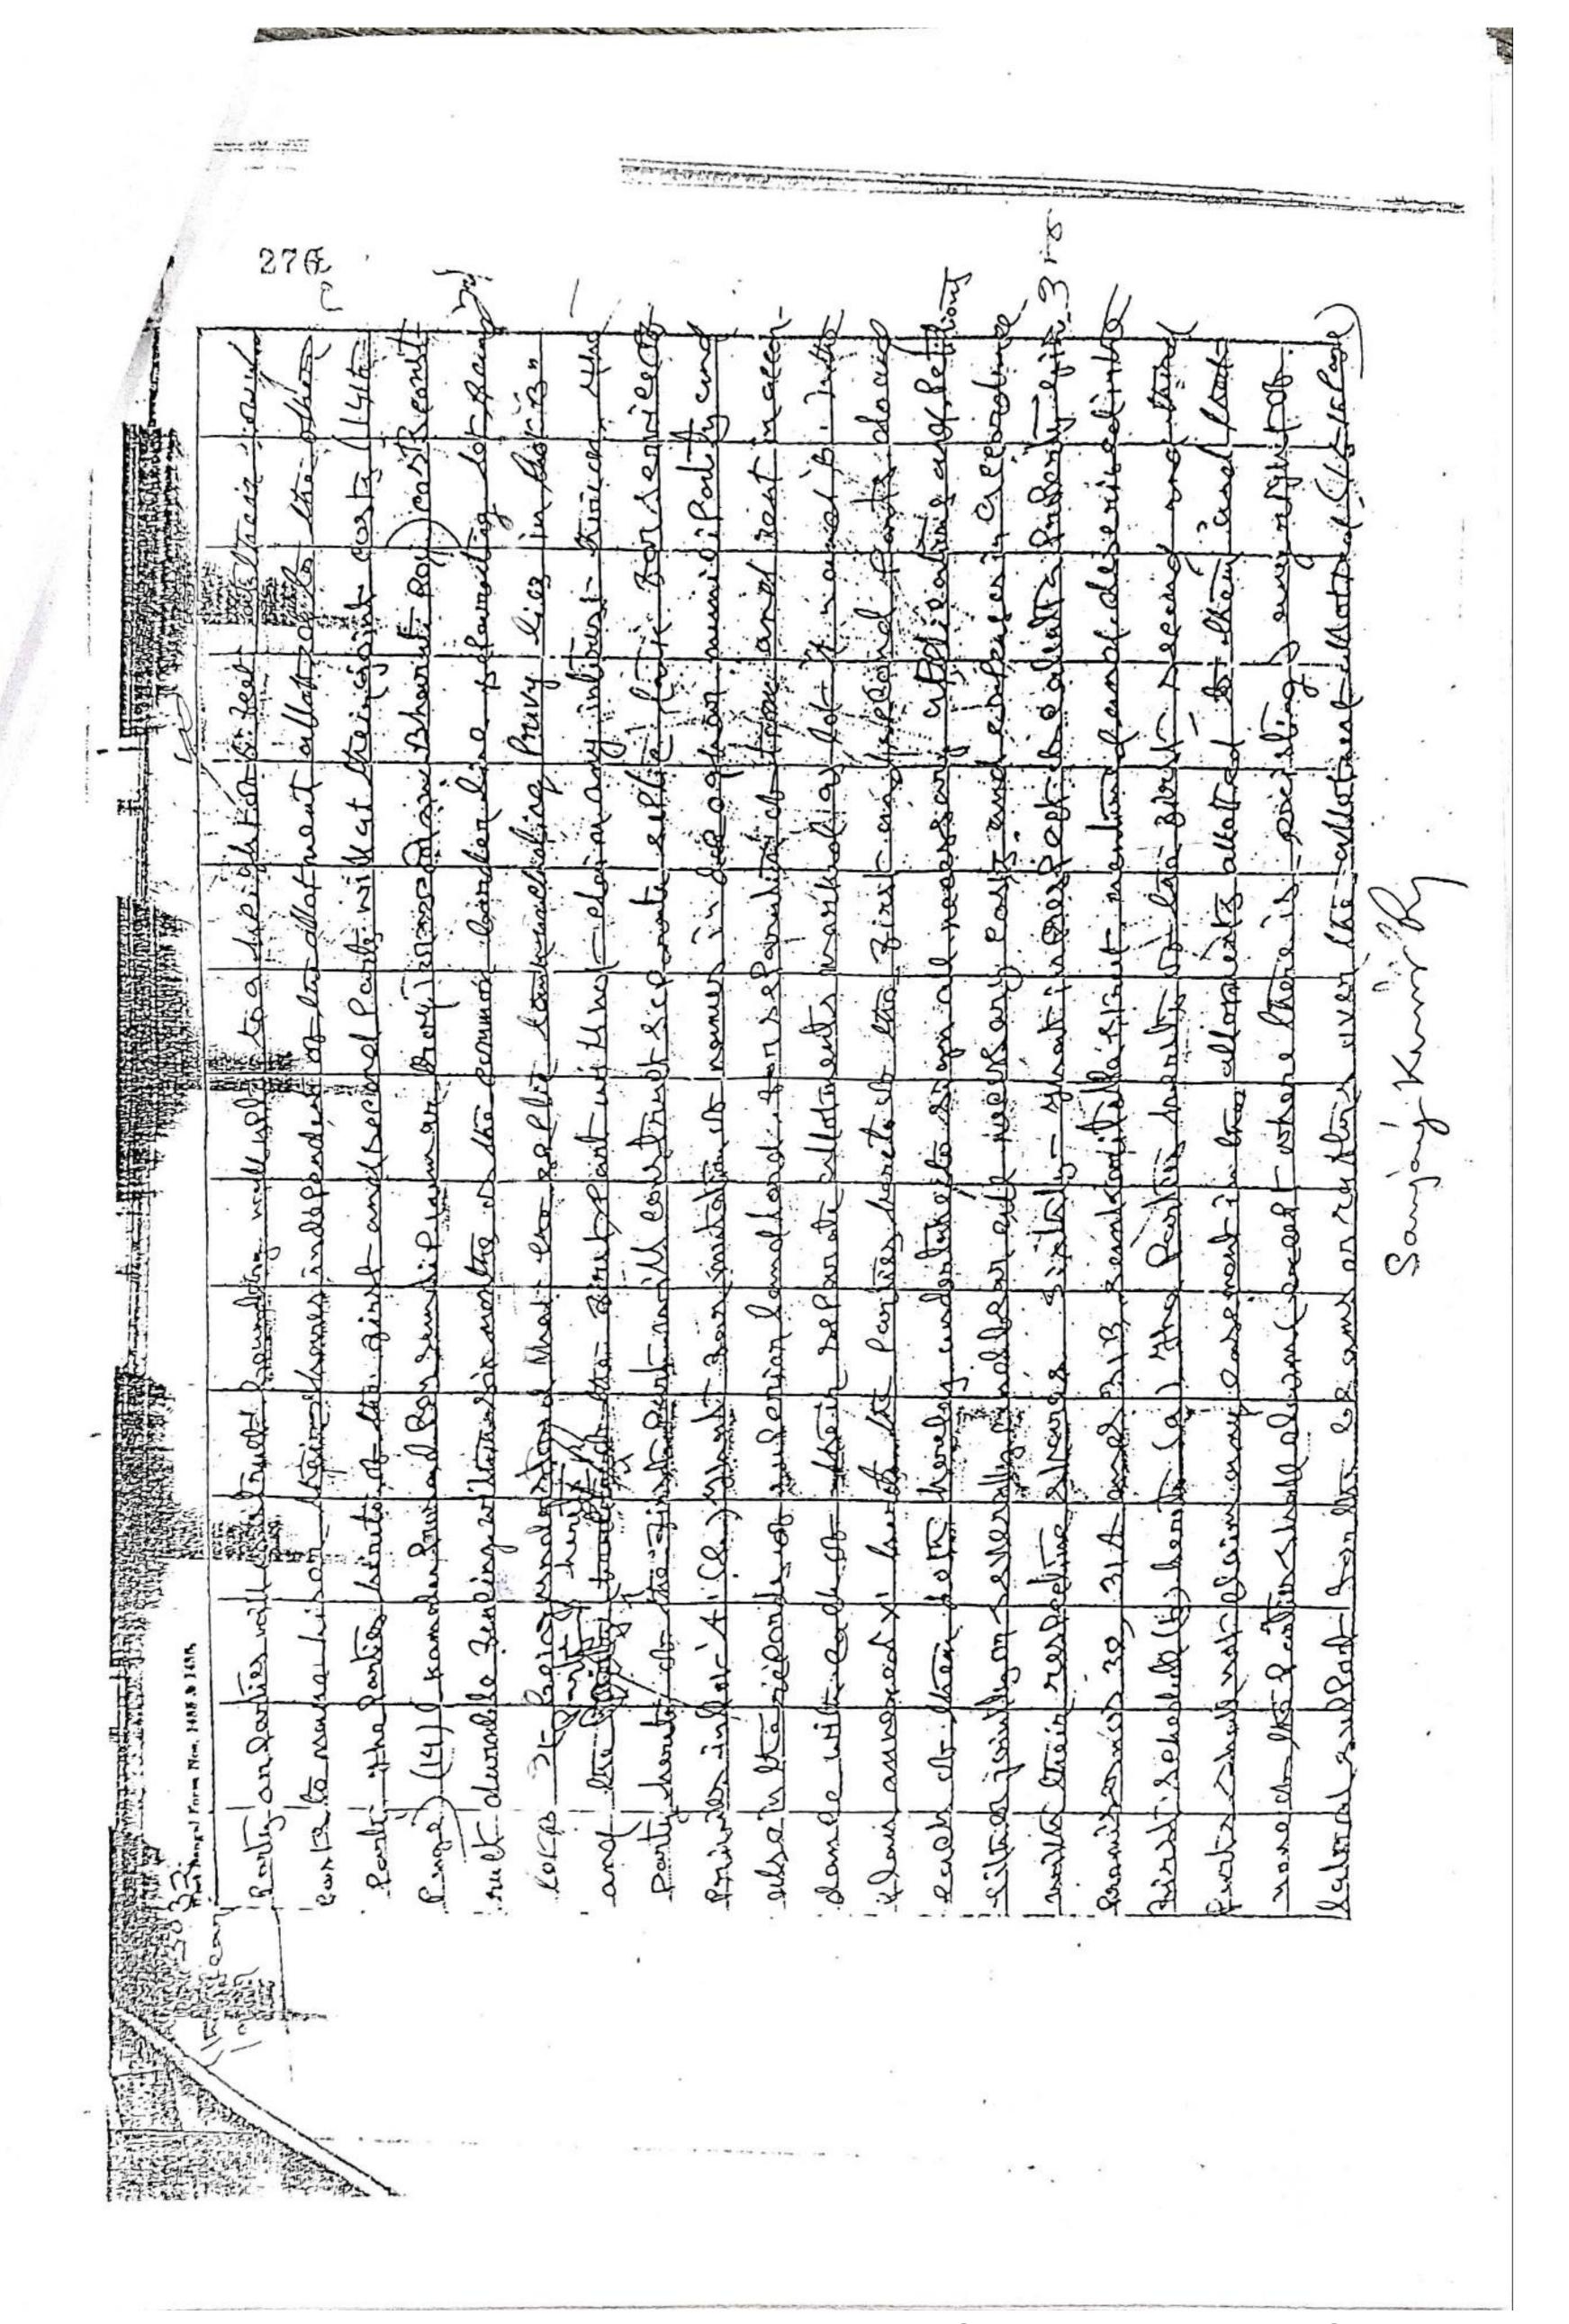

AND WHEREAS by and under a mutual Deed of Partition and Agreement dated 27.06.1969 registered in the office of the Registrar of Assurances Calcutta in Book No. 1, Volume No. 106, Pages 266 to 285, being No. 3023 for the year 1969, all the properties of Late Sachindra Nath Roy and Late Bisseswari Roy and Smt. Bharti Roy, widow and daughter respectively of Late Bimala Prasad Roy, whereby and where under the Smt. Bharati Roy relinquished all her claims

against the allotment made therein to Kamala Prasad Roy as well as Sandip Kumar Roy provided she will reside and be maintained by her mother Smt. to be made therein to her mother.

AND WHEREAS as a consequence of the said mutual Partition Sandip Kumar Roy, interalia, became the absolute owner of Lot "B" measuring an area of 16 Bighas, 2 Kathas, 6 Chhitak, 9 Sq. ft. according to Standard measurement with building, within Deoghar Municipal ward No. 8, Holding No. 20, situated in Mouza Shyamganj Mohalla Castairs Town, appertaining to Taluque Rohini, P.S Deoghar, Subdivision and Subregistry Deoghar, District Santhal Parganas, now Deoghar, in the State of Bihar now Jharkhand, Photostat copy of Deed of Partition attached in the power of attorney

AND WHEREAS said Sandip Kumar Roy mutated his name in the office of the Circle Officer Deoghar, Register II Revenue department (Vol—8, Page—61) and paying annual rent vide Jamabandi No. 54/3217, 55/3218/2, 256/3665 Ja/1, Photostat copy of Rent Receipt attached in the power of attorney.

AND WHEREAS said Sandip Kumar Roy seized and possessed area 16 Bighas, 2 Kathas, 6 Chhitak, 9 Sq. ft. according to Standard measurement with building on some portions, died leaving behind him his two sons namely Sanjay Kumar Roy, Surojit Kumar Roy and one daughter Taposi Palit, who inherited and became owners of said property jointly.

AND WHEREAS Said Taposi Palit and others filed a Suit In the Court of the Civil Judge (Senoiur Division) No. ---- Deoghar, bearing Title (P) Suit No. 11 of 2008 Taposi Palit and others----Plaintiffs Versus Sanjay Kumar Roy---Defendant for partition of the said property with other property.

AND WHEREAS as per Joint compromise petition filed by the concerning parties of the said Suit, marked as "B" measuring an area of 63,953 Sq. ft and marked as "B1" measuring an area of 2,730 Sq. ft., total area measuring 66,683 Sq. ft. more fully shown in the map or plan in green colour filed in the said suit allotted in the exclusive share of the present Vendor Sanjay Kumar Roy Photostat copy of Title (P) Suit attached herewith

AND WHEREAS Present Vendor Sanjay Kumar Roy seized and possessed over the property allotted in his exclusive share being full and absolute owner thereof.

Photostat copy of L.P.C vide Memo No. 146 /R, dated 17.01.2019 issued by the office of the Circle officer Deoghar attached herewith

AND WHEREAS being need of money the present vendor declared her intention to sale measuring an area of 1,800 Sq. ft of vacant land out of his share marked as "B" part.

AND WHEREAS the Purchasers after inspection of the property and are related deed and documents and of his causing sec have satisfied with the fide of the vendor the property under schedule approached to the vendor and offered to purchase said area of 1,800 Sq. ft of vacant land and the price jointly settled and fixed at Rs. 28,30,000/-(Twenty Eight Lac Thirty Thousand) only which is fair, reasonable, just and proper according to location situation of the property which amount the purchasers agreed to pay. It is hereby agreed by and between the parties that the vendor shall sell and the purchasers shall purchase the property fully described in the schedule below.