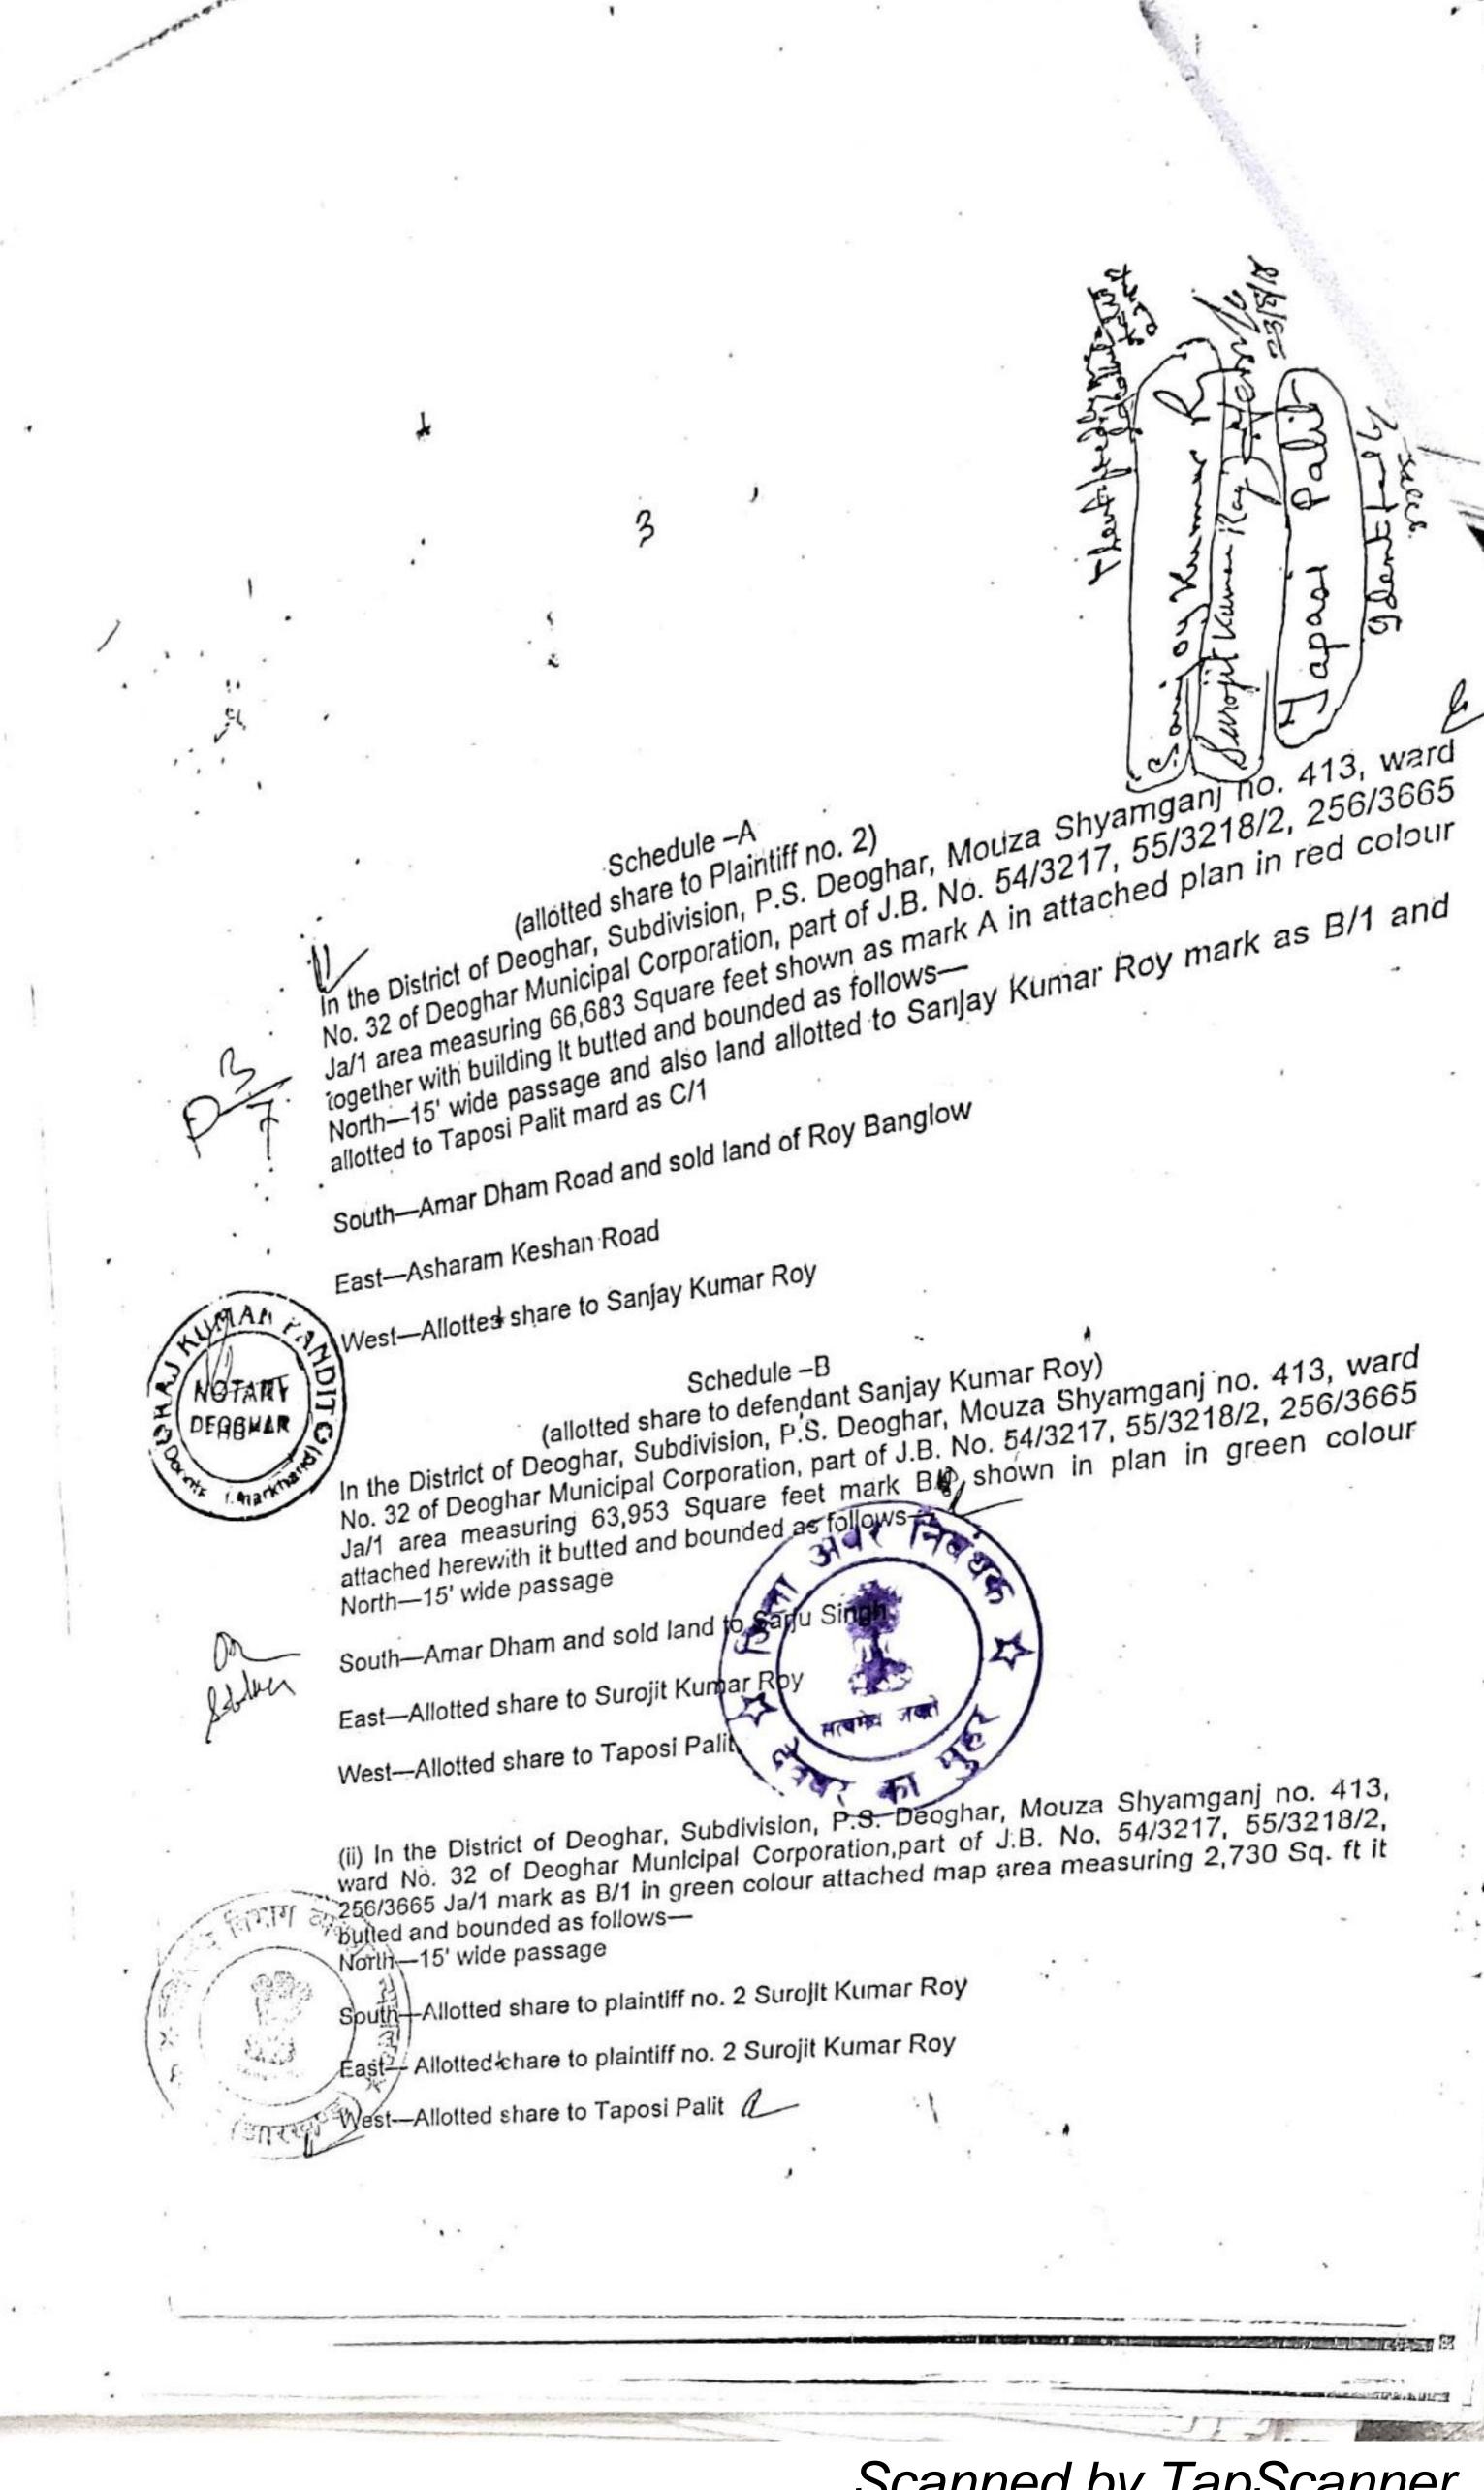

AND WHEREAS as per Joint compromise petition filed by the concerning parties of the said Suit, marked as "B" measuring an area of 63,953 Sq. ft and marked as "B1" measuring an area of 2,730 Sq. ft., total area measuring 66,683 Sq. ft. more fully shown in the map or plan in green colour filed in the said suit allotted in the exclusive share of the present Vendor Sanjay Kumar Roy Photostat copy of Title (P) Suit attached herewith

**SCHEDULE** 

In the District of Deoghar, Sub-division, Sub-registry and P.S Deoghar, Mouza–Shyamganj No. 413, Mohalla Castairs Town, a piece and parcel of unsurveyed Basauri transferable Land measuring 1,800 Sq. ft. (One Thousand Eight Hundred Sq. ft) i.e. 4.132 decimals of vacant and parti land, being part of Town Plan Plot No.776, under Jamabandi No. 54/3217, 55/3218/2, 256/3665 Ja/1 of Register II Revenue Department, within Deoghar Municipal Ward No. old 8, thereafter 18, Deoghar Municipal Corporation old ward No. 15, new 32, more fully shown in the map or Plan attached herewith in red colour marked as subplot No."8" which is butted and bounded as follows--

North :-- 15'—00" wide proposed Road.

Measurement of this side east to west 30'—00" Ft.

South :-- Vendor's land subplot No. "12" part

Measurement of this side east to west 30'—00" Ft.

East :-- 15'—00" wide proposed Road.

Measurement of this side north to south 60'—00" Ft.

West :--Vendor's land subplot No. "7"

Measurement of this side north to south 60'—00" Ft.

DECLARATION: --above property is situated with other side Road which is residential and out of lease, Stamp duty has paid at fixed rate. sold land is out of Govt land (Keshre Hind land/Germajarua Aam land/Germajaruawa khas land/Jungle land/forest land/any kind of Govt land, Gochar, Bhuhadbandi, Adiwasi khata, Kabristan, Dargah, any religious place and out of C.B.I. enquiry.