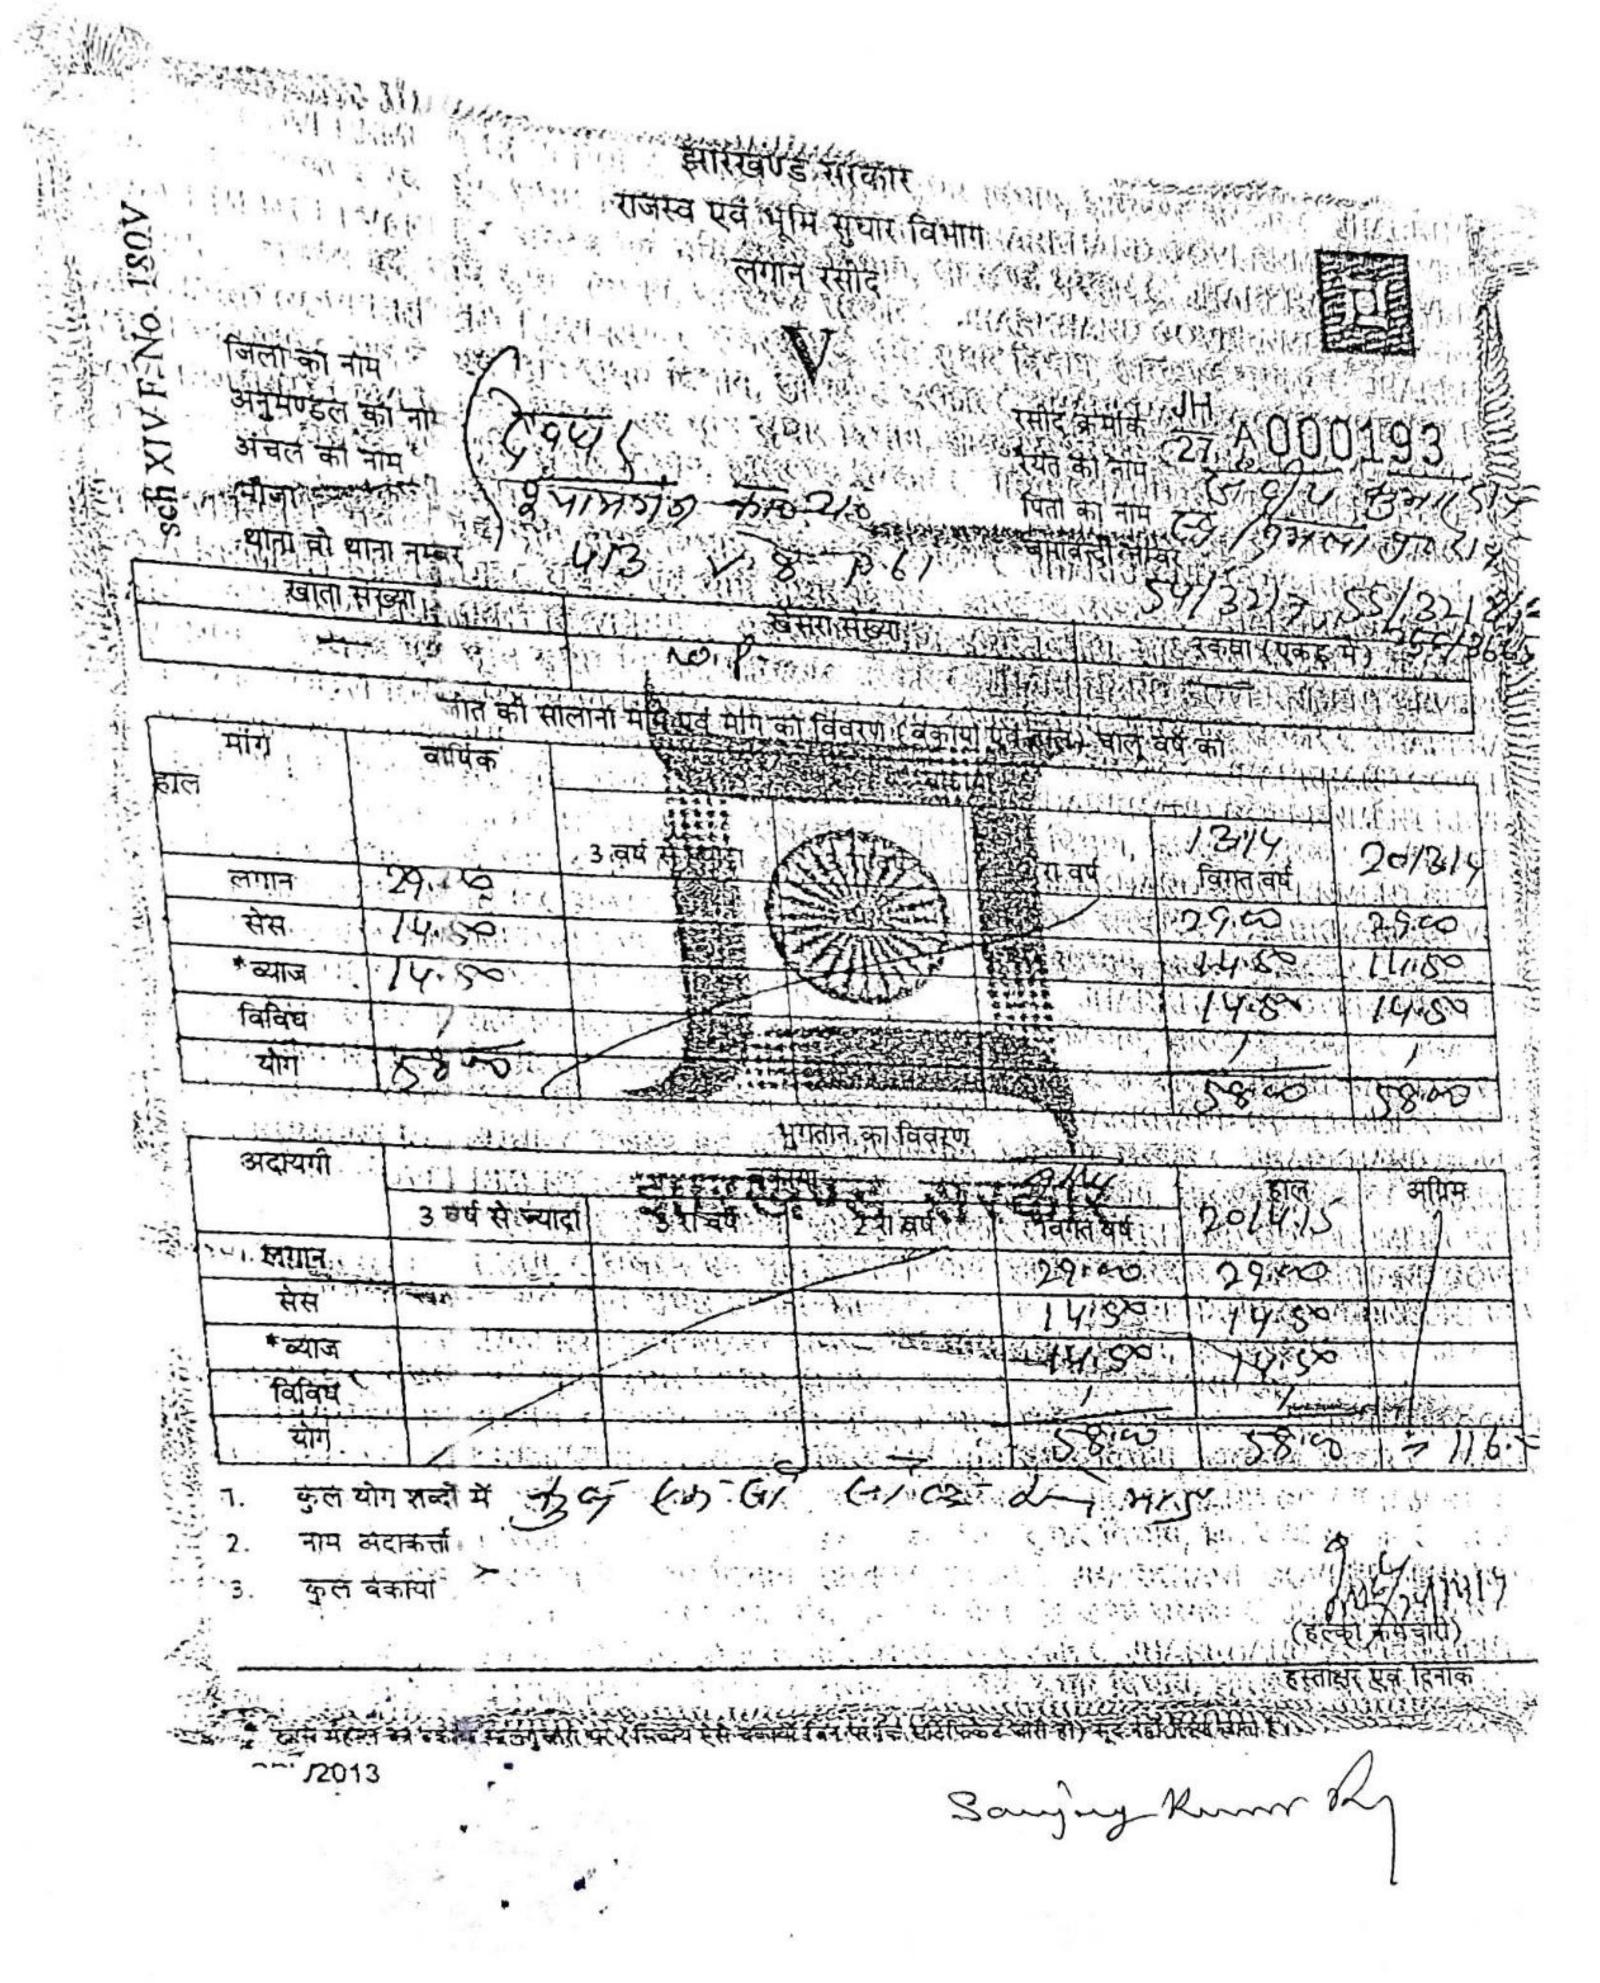

Scanned by TapScanner

Scanned by TapScanner

Scanned by TapScanner

| Party Mater |                                         | 3 Fresh fr |                                           | brog 1833                                                                                                                                                                                                                                                                                                                                                                                                                                                                                                                                                                                                                                                                                                                                                                                                                                                                                                                                                                                                                                                                                                                                                                                                                                                                                                                                                                                                                                                                                                                                                                                                                                                                                                                                                                                                                                                                                                                                                                                                                                                                                                                      |                                            |             |
|-------------|-----------------------------------------|------------|-------------------------------------------|--------------------------------------------------------------------------------------------------------------------------------------------------------------------------------------------------------------------------------------------------------------------------------------------------------------------------------------------------------------------------------------------------------------------------------------------------------------------------------------------------------------------------------------------------------------------------------------------------------------------------------------------------------------------------------------------------------------------------------------------------------------------------------------------------------------------------------------------------------------------------------------------------------------------------------------------------------------------------------------------------------------------------------------------------------------------------------------------------------------------------------------------------------------------------------------------------------------------------------------------------------------------------------------------------------------------------------------------------------------------------------------------------------------------------------------------------------------------------------------------------------------------------------------------------------------------------------------------------------------------------------------------------------------------------------------------------------------------------------------------------------------------------------------------------------------------------------------------------------------------------------------------------------------------------------------------------------------------------------------------------------------------------------------------------------------------------------------------------------------------------------|--------------------------------------------|-------------|
| 300         | 3 det (                                 | 4.62.6     | 8                                         | er Para                                                                                                                                                                                                                                                                                                                                                                                                                                                                                                                                                                                                                                                                                                                                                                                                                                                                                                                                                                                                                                                                                                                                                                                                                                                                                                                                                                                                                                                                                                                                                                                                                                                                                                                                                                                                                                                                                                                                                                                                                                                                                                                        | **                                         |             |
| t B         | 5                                       | 2 mars     | 2000                                      | ATTA.                                                                                                                                                                                                                                                                                                                                                                                                                                                                                                                                                                                                                                                                                                                                                                                                                                                                                                                                                                                                                                                                                                                                                                                                                                                                                                                                                                                                                                                                                                                                                                                                                                                                                                                                                                                                                                                                                                                                                                                                                                                                                                                          | 2                                          |             |
| ronge       | A . 4141 Bis.                           | \$ C. C.   | Jack .                                    | म्याव मेर्द रा                                                                                                                                                                                                                                                                                                                                                                                                                                                                                                                                                                                                                                                                                                                                                                                                                                                                                                                                                                                                                                                                                                                                                                                                                                                                                                                                                                                                                                                                                                                                                                                                                                                                                                                                                                                                                                                                                                                                                                                                                                                                                                                 | 16.30                                      |             |
| द्राता -    | = 4/- 2                                 |            | 50.60                                     | माठ बूसरे उद                                                                                                                                                                                                                                                                                                                                                                                                                                                                                                                                                                                                                                                                                                                                                                                                                                                                                                                                                                                                                                                                                                                                                                                                                                                                                                                                                                                                                                                                                                                                                                                                                                                                                                                                                                                                                                                                                                                                                                                                                                                                                                                   | 14.80,148                                  |             |
| -रएमी ह     | 256/3665<br>1717/2900                   | argailtes  | 11.0                                      | क्ष्य क्ष्य<br>मां क्ष्यं का                                                                                                                                                                                                                                                                                                                                                                                                                                                                                                                                                                                                                                                                                                                                                                                                                                                                                                                                                                                                                                                                                                                                                                                                                                                                                                                                                                                                                                                                                                                                                                                                                                                                                                                                                                                                                                                                                                                                                                                                                                                                                                   | 14.30<br>08.37<br>04.30<br>14.50<br>14.50  |             |
| मृंग्रे     | 1 2 2 2 2 2 2 2 2 2 2 2 2 2 2 2 2 2 2 2 | 11.73      | 9,05.16                                   | दीम पर्य ध<br>व्यथिक विमाँ<br>का वकावा                                                                                                                                                                                                                                                                                                                                                                                                                                                                                                                                                                                                                                                                                                                                                                                                                                                                                                                                                                                                                                                                                                                                                                                                                                                                                                                                                                                                                                                                                                                                                                                                                                                                                                                                                                                                                                                                                                                                                                                                                                                                                         | 1/6,40<br>05.20<br>05.20<br>14.50<br>14.50 |             |
|             | COST III                                | 600        | 26- 2.                                    | स्                                                                                                                                                                                                                                                                                                                                                                                                                                                                                                                                                                                                                                                                                                                                                                                                                                                                                                                                                                                                                                                                                                                                                                                                                                                                                                                                                                                                                                                                                                                                                                                                                                                                                                                                                                                                                                                                                                                                                                                                                                                                                                                             | 2 09 09 3                                  |             |
|             | 40/10/58 S                              | 3/7/-72    | 1166.                                     | य दर्भ छ।                                                                                                                                                                                                                                                                                                                                                                                                                                                                                                                                                                                                                                                                                                                                                                                                                                                                                                                                                                                                                                                                                                                                                                                                                                                                                                                                                                                                                                                                                                                                                                                                                                                                                                                                                                                                                                                                                                                                                                                                                                                                                                                      | 23.57                                      |             |
|             | 24/8                                    | 158        | \$ 500                                    | स्त इयरे दर्ग भ्य<br>स्य दकाया                                                                                                                                                                                                                                                                                                                                                                                                                                                                                                                                                                                                                                                                                                                                                                                                                                                                                                                                                                                                                                                                                                                                                                                                                                                                                                                                                                                                                                                                                                                                                                                                                                                                                                                                                                                                                                                                                                                                                                                                                                                                                                 | 3. 40.08/                                  | \ ``.       |
|             |                                         | ν,         | I                                         | प्र शैसरे<br>वर्षे सा                                                                                                                                                                                                                                                                                                                                                                                                                                                                                                                                                                                                                                                                                                                                                                                                                                                                                                                                                                                                                                                                                                                                                                                                                                                                                                                                                                                                                                                                                                                                                                                                                                                                                                                                                                                                                                                                                                                                                                                                                                                                                                          | 1 1                                        |             |
| •           | September 1                             |            | 1. 2. 2. 2. 2. 2. 2. 2. 2. 2. 2. 2. 2. 2. | वीत हुए है                                                                                                                                                                                                                                                                                                                                                                                                                                                                                                                                                                                                                                                                                                                                                                                                                                                                                                                                                                                                                                                                                                                                                                                                                                                                                                                                                                                                                                                                                                                                                                                                                                                                                                                                                                                                                                                                                                                                                                                                                                                                                                                     | A                                          | <del></del> |
| 1 4-1 123   | 6 18 N                                  |            | 975 CO                                    | मध्ये का कर्म                                                                                                                                                                                                                                                                                                                                                                                                                                                                                                                                                                                                                                                                                                                                                                                                                                                                                                                                                                                                                                                                                                                                                                                                                                                                                                                                                                                                                                                                                                                                                                                                                                                                                                                                                                                                                                                                                                                                                                                                                                                                                                                  | 92-93<br>97-93<br>97-93<br>12-93<br>13-14  | 수<br>       |
| E           | 924/43/77 95<br>111 ( very ) 51 197     | 13.17      | 25 C                                      | Telic in an article of the state of the stat | 11 12 4 6 2.                               | 60c/303     |
| 4 (H) N.C.  | D. H.                                   |            | The same to the                           | 1 2                                                                                                                                                                                                                                                                                                                                                                                                                                                                                                                                                                                                                                                                                                                                                                                                                                                                                                                                                                                                                                                                                                                                                                                                                                                                                                                                                                                                                                                                                                                                                                                                                                                                                                                                                                                                                                                                                                                                                                                                                                                                                                                            | 31.5.8                                     | . 6/11/4.   |
|             |                                         | •••        | शिलाहा होता है।                           |                                                                                                                                                                                                                                                                                                                                                                                                                                                                                                                                                                                                                                                                                                                                                                                                                                                                                                                                                                                                                                                                                                                                                                                                                                                                                                                                                                                                                                                                                                                                                                                                                                                                                                                                                                                                                                                                                                                                                                                                                                                                                                                                |                                            |             |