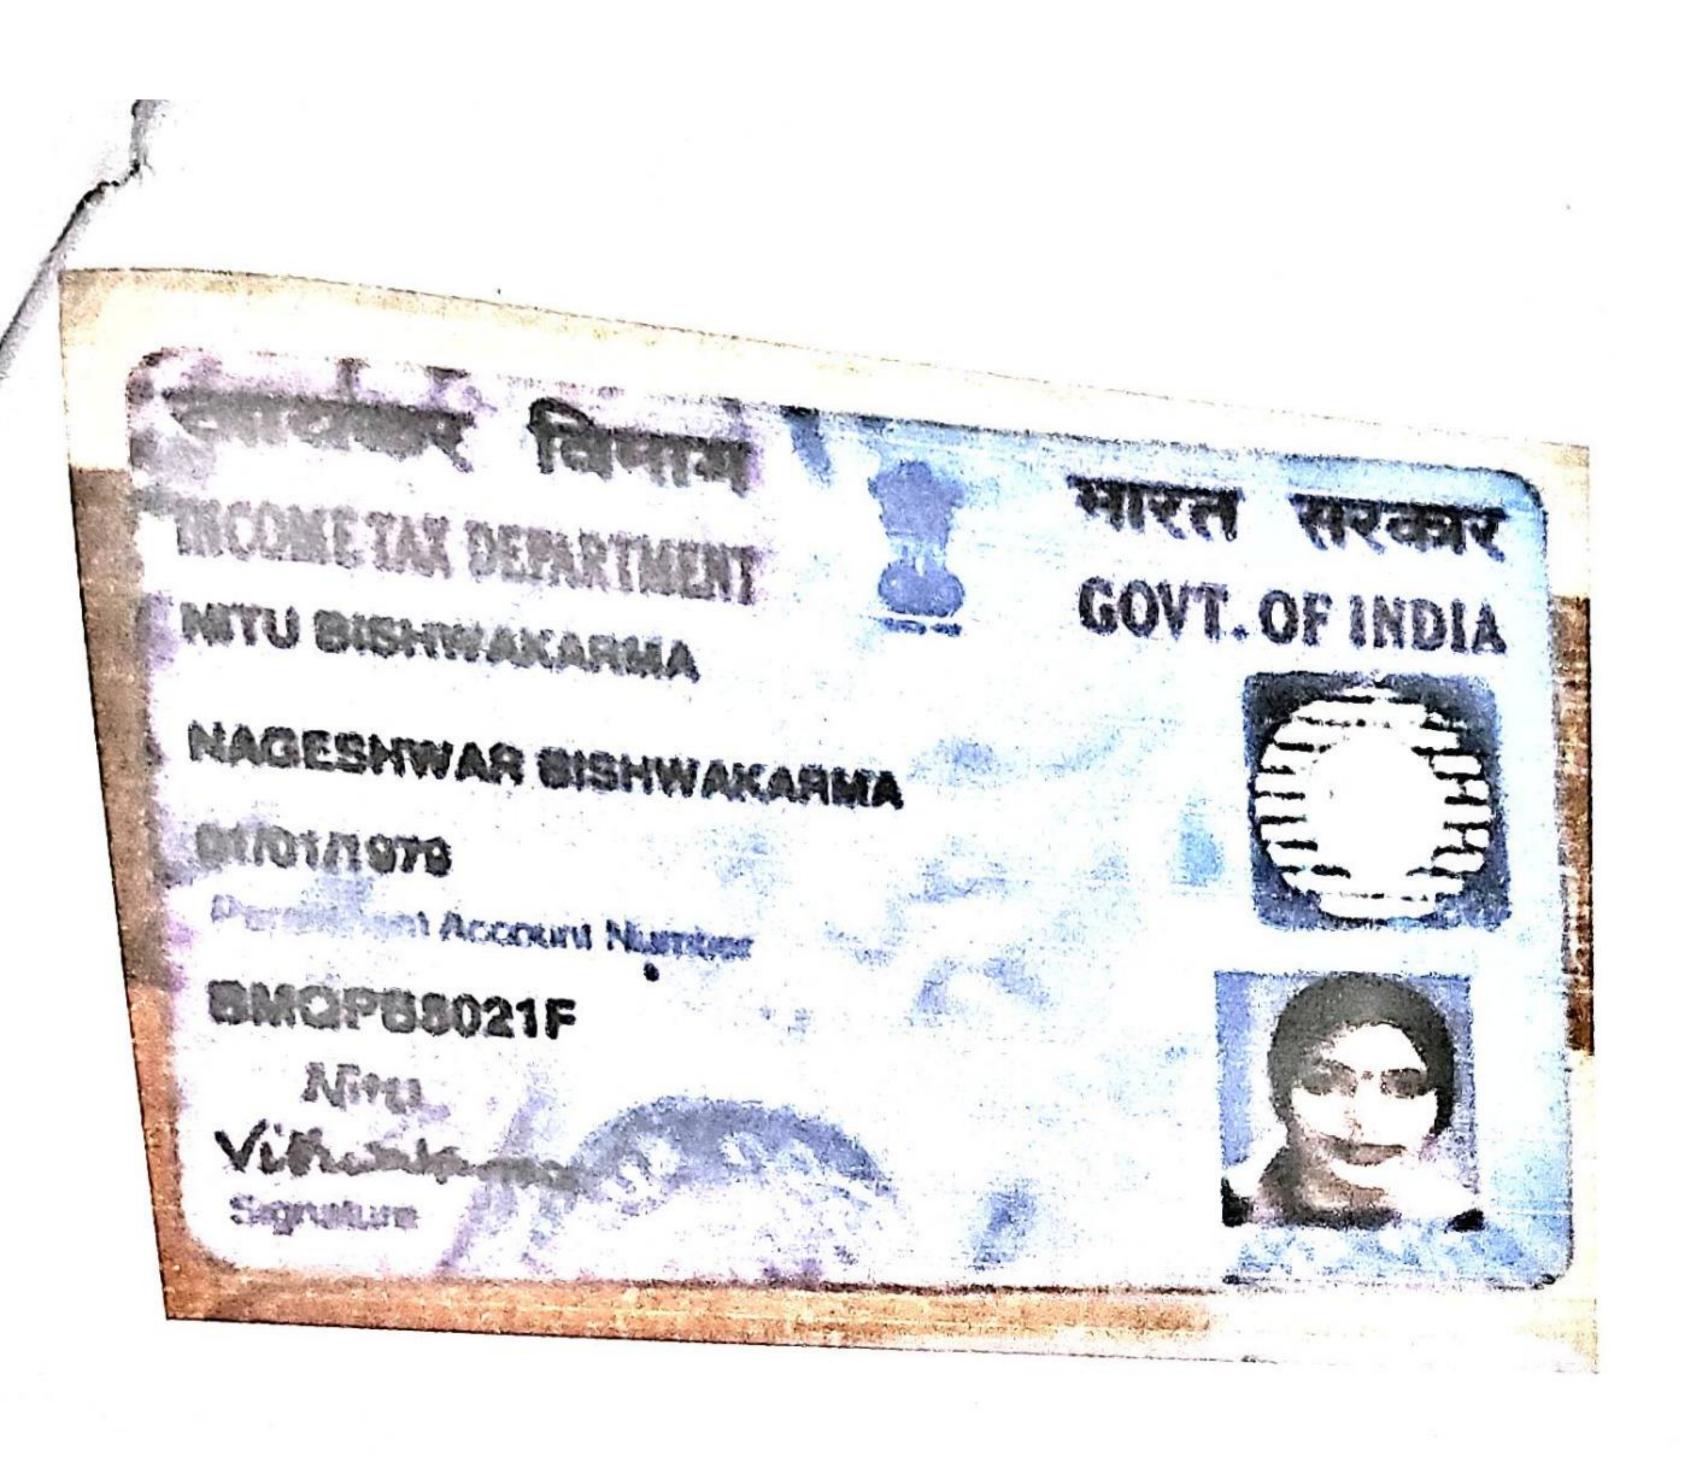

AND

1.SMT SANJU DEVI BISHWAKARMA, Daughter of Ganori Bishwakarma, Grand Daughter of Ramsewak Bishwakarma, Wife of Sri Brahmadeo Bishwakarma, 2.SMT. NITU BISHWAKARMA, Daughter of Nageshwar Bishwakarma, Grand Daughter of Chandradeo Mistry, Wife of Indradeo Bishwakarma, Both by faith Hindu, by caste Lohar, by profession housewife, by nationality Indian, residents of Nutan Danga, Mandarbani, Burdwan (West Bengal) hereinafter called the PURCHASERS (Which expression shall unless excluded by or repugnant to the context be deemed to include their legal heirs, executors, administrators, successors, legal representatives and assigns) of the THIRD PART; (Photostat copy of Pan Card and Aadhar card attached)