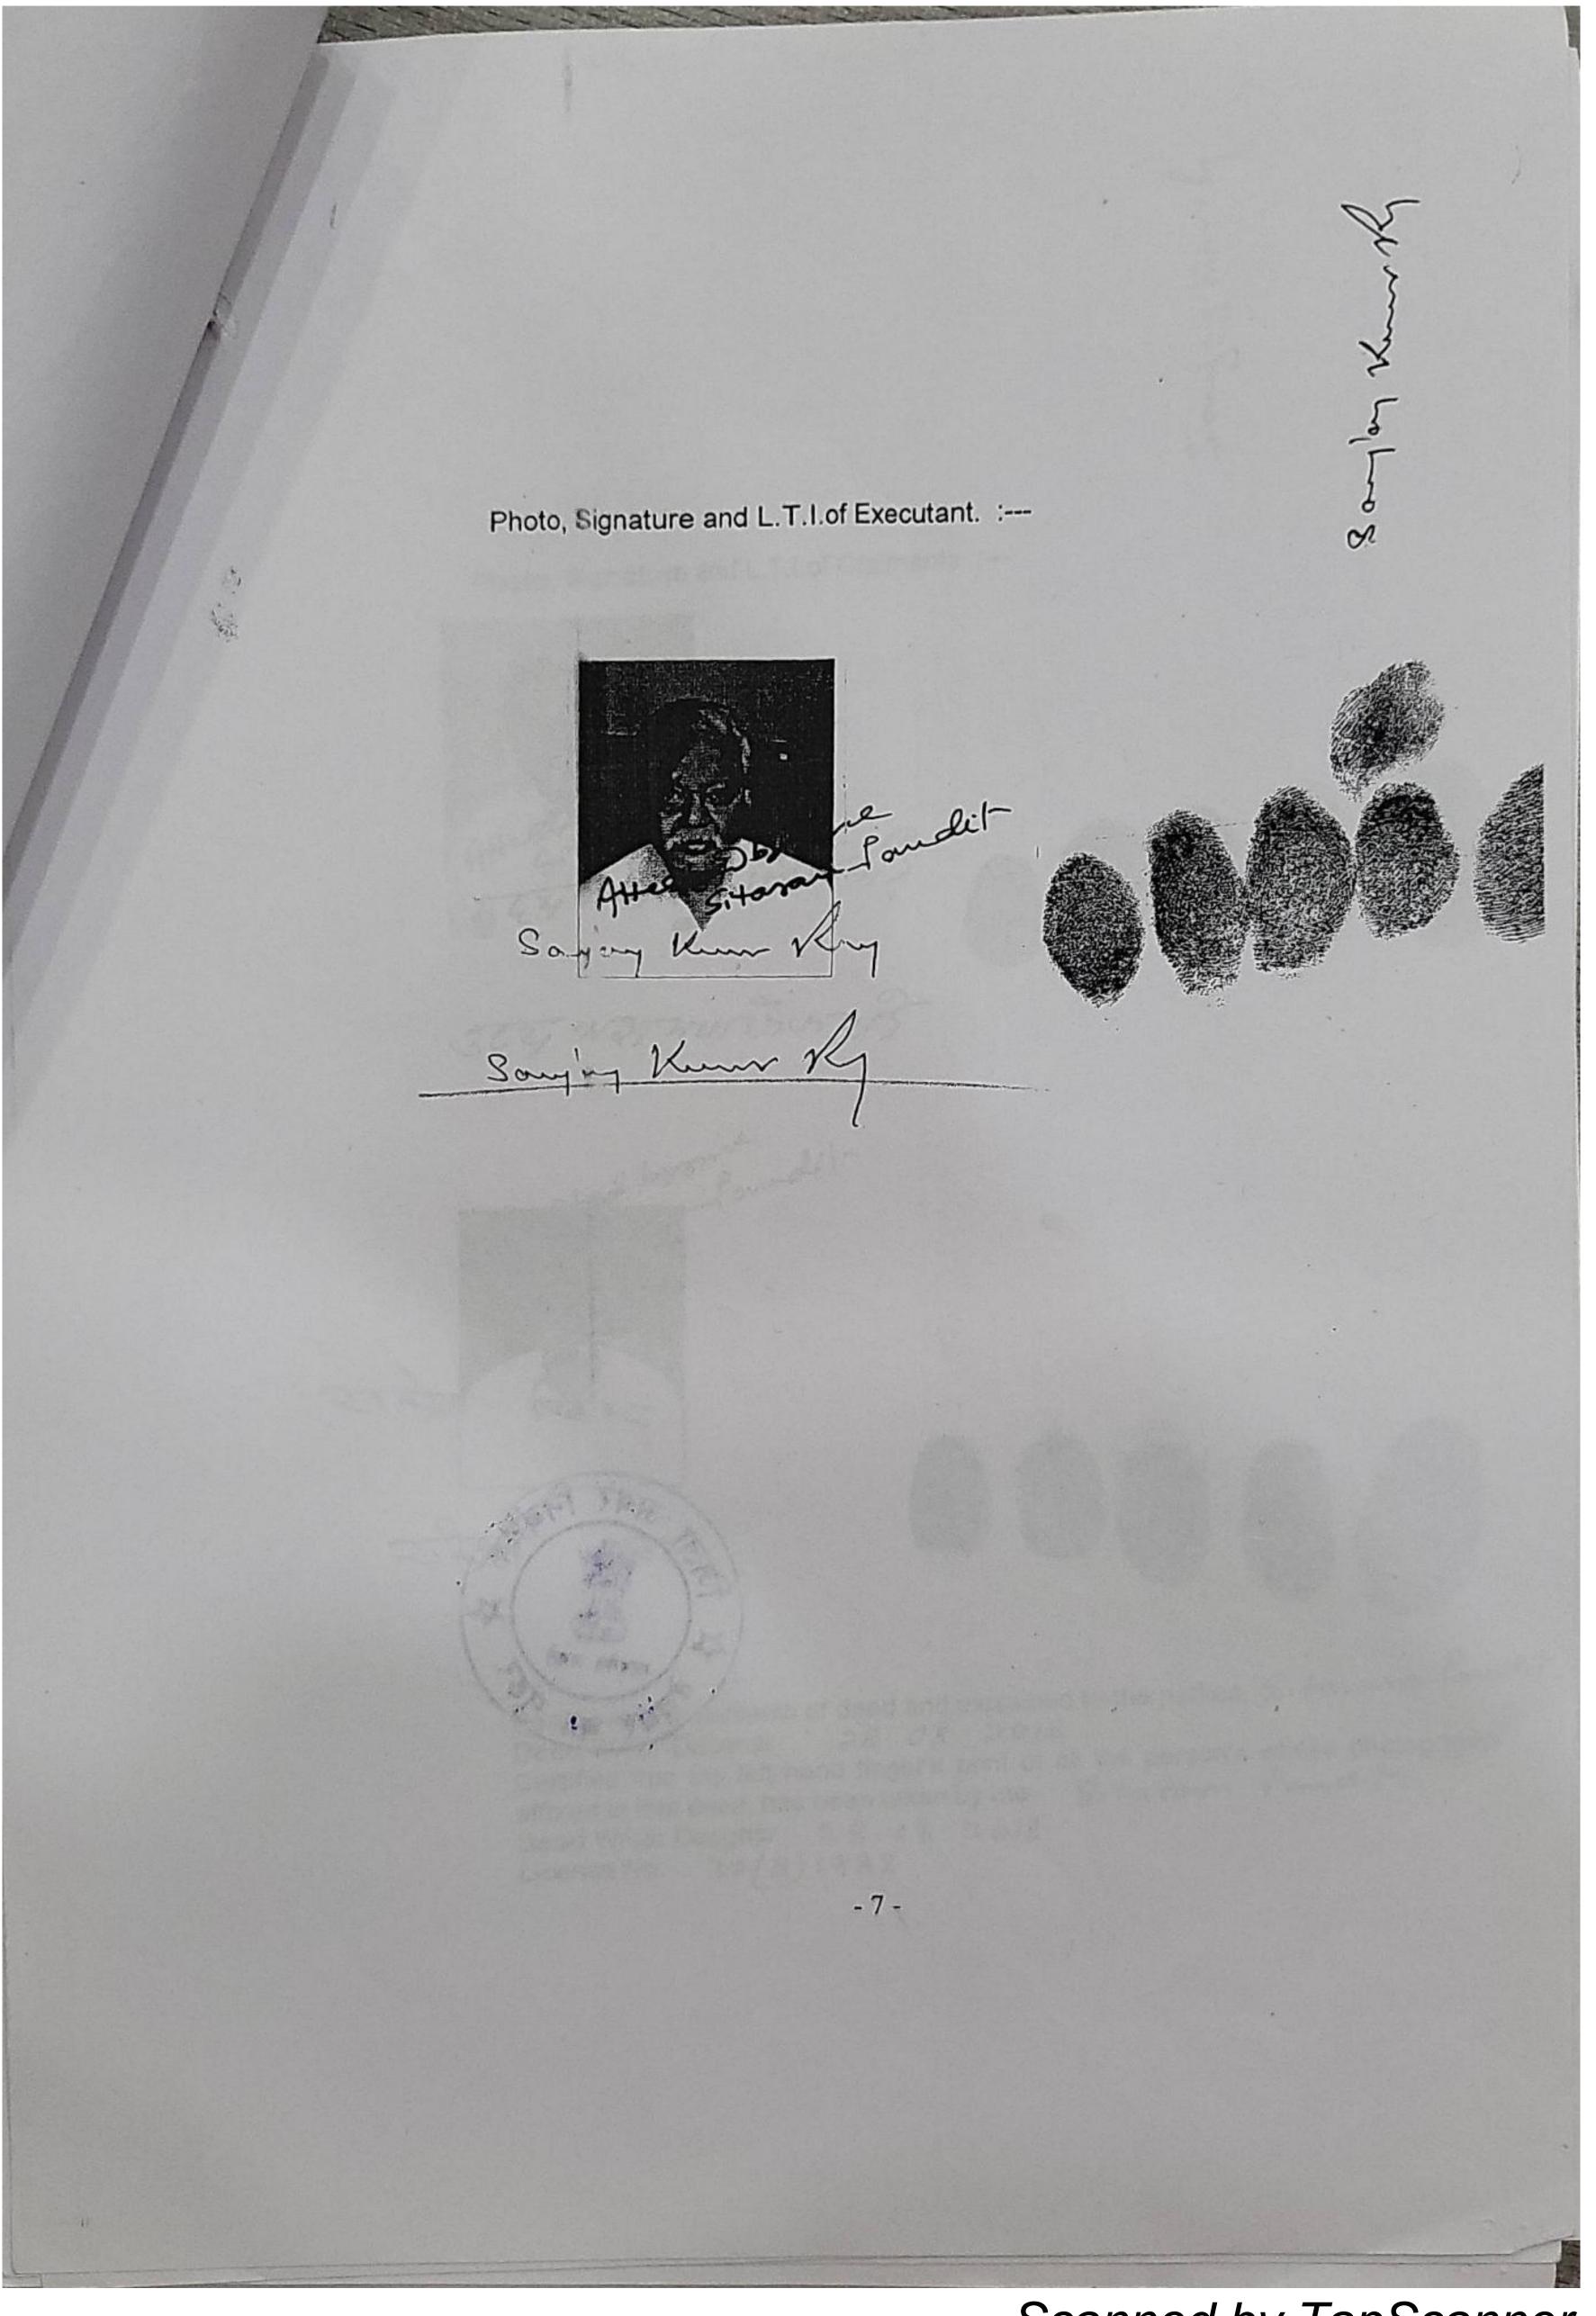

IN WITNESS WHEREOF the Vendor put signature and subscribe hand on the day month and year first above written.

Signed and delivered in presence of the witnesses.

481700 mT-14-GIQIGH 2017

927 947 964-4127 474, 39 641

The state of the s

Photo, Signature and L.T.I of Confirming Parties-

OF LAND UNDER MOUZA:- SHYAMGANJ NO- 413 WITHIN HAR NAGAR NIGAM WARD NO-32 J. B. NO-54/3217, 55/3218/2 & 3665ja/1 PART OF T. P. PLOT NO- 776 SUB PLOT NO-8 AREA:- 300sqft. SHOWN IN RED COLOUR BELONGS TO SRI SANJAY ROY S/O LATE SANDIP KUMAR ROY & NOW SOLD TO Smt. SANJU DEVI BISHWAKARMA W/O SRI BRAHMDEO BISHWAKARMA, GRAND FATHER- RAMSEWAK BISHWAKARMA & Smt. NITU BISHWAKARMA W/O INDRADEO BISHWAKARMA, GRAND FATHER- CHANDRADEO MISTRY OF NUTAN DANGA MANDARBANI, BURDHMAN, (WEST BANGAL).