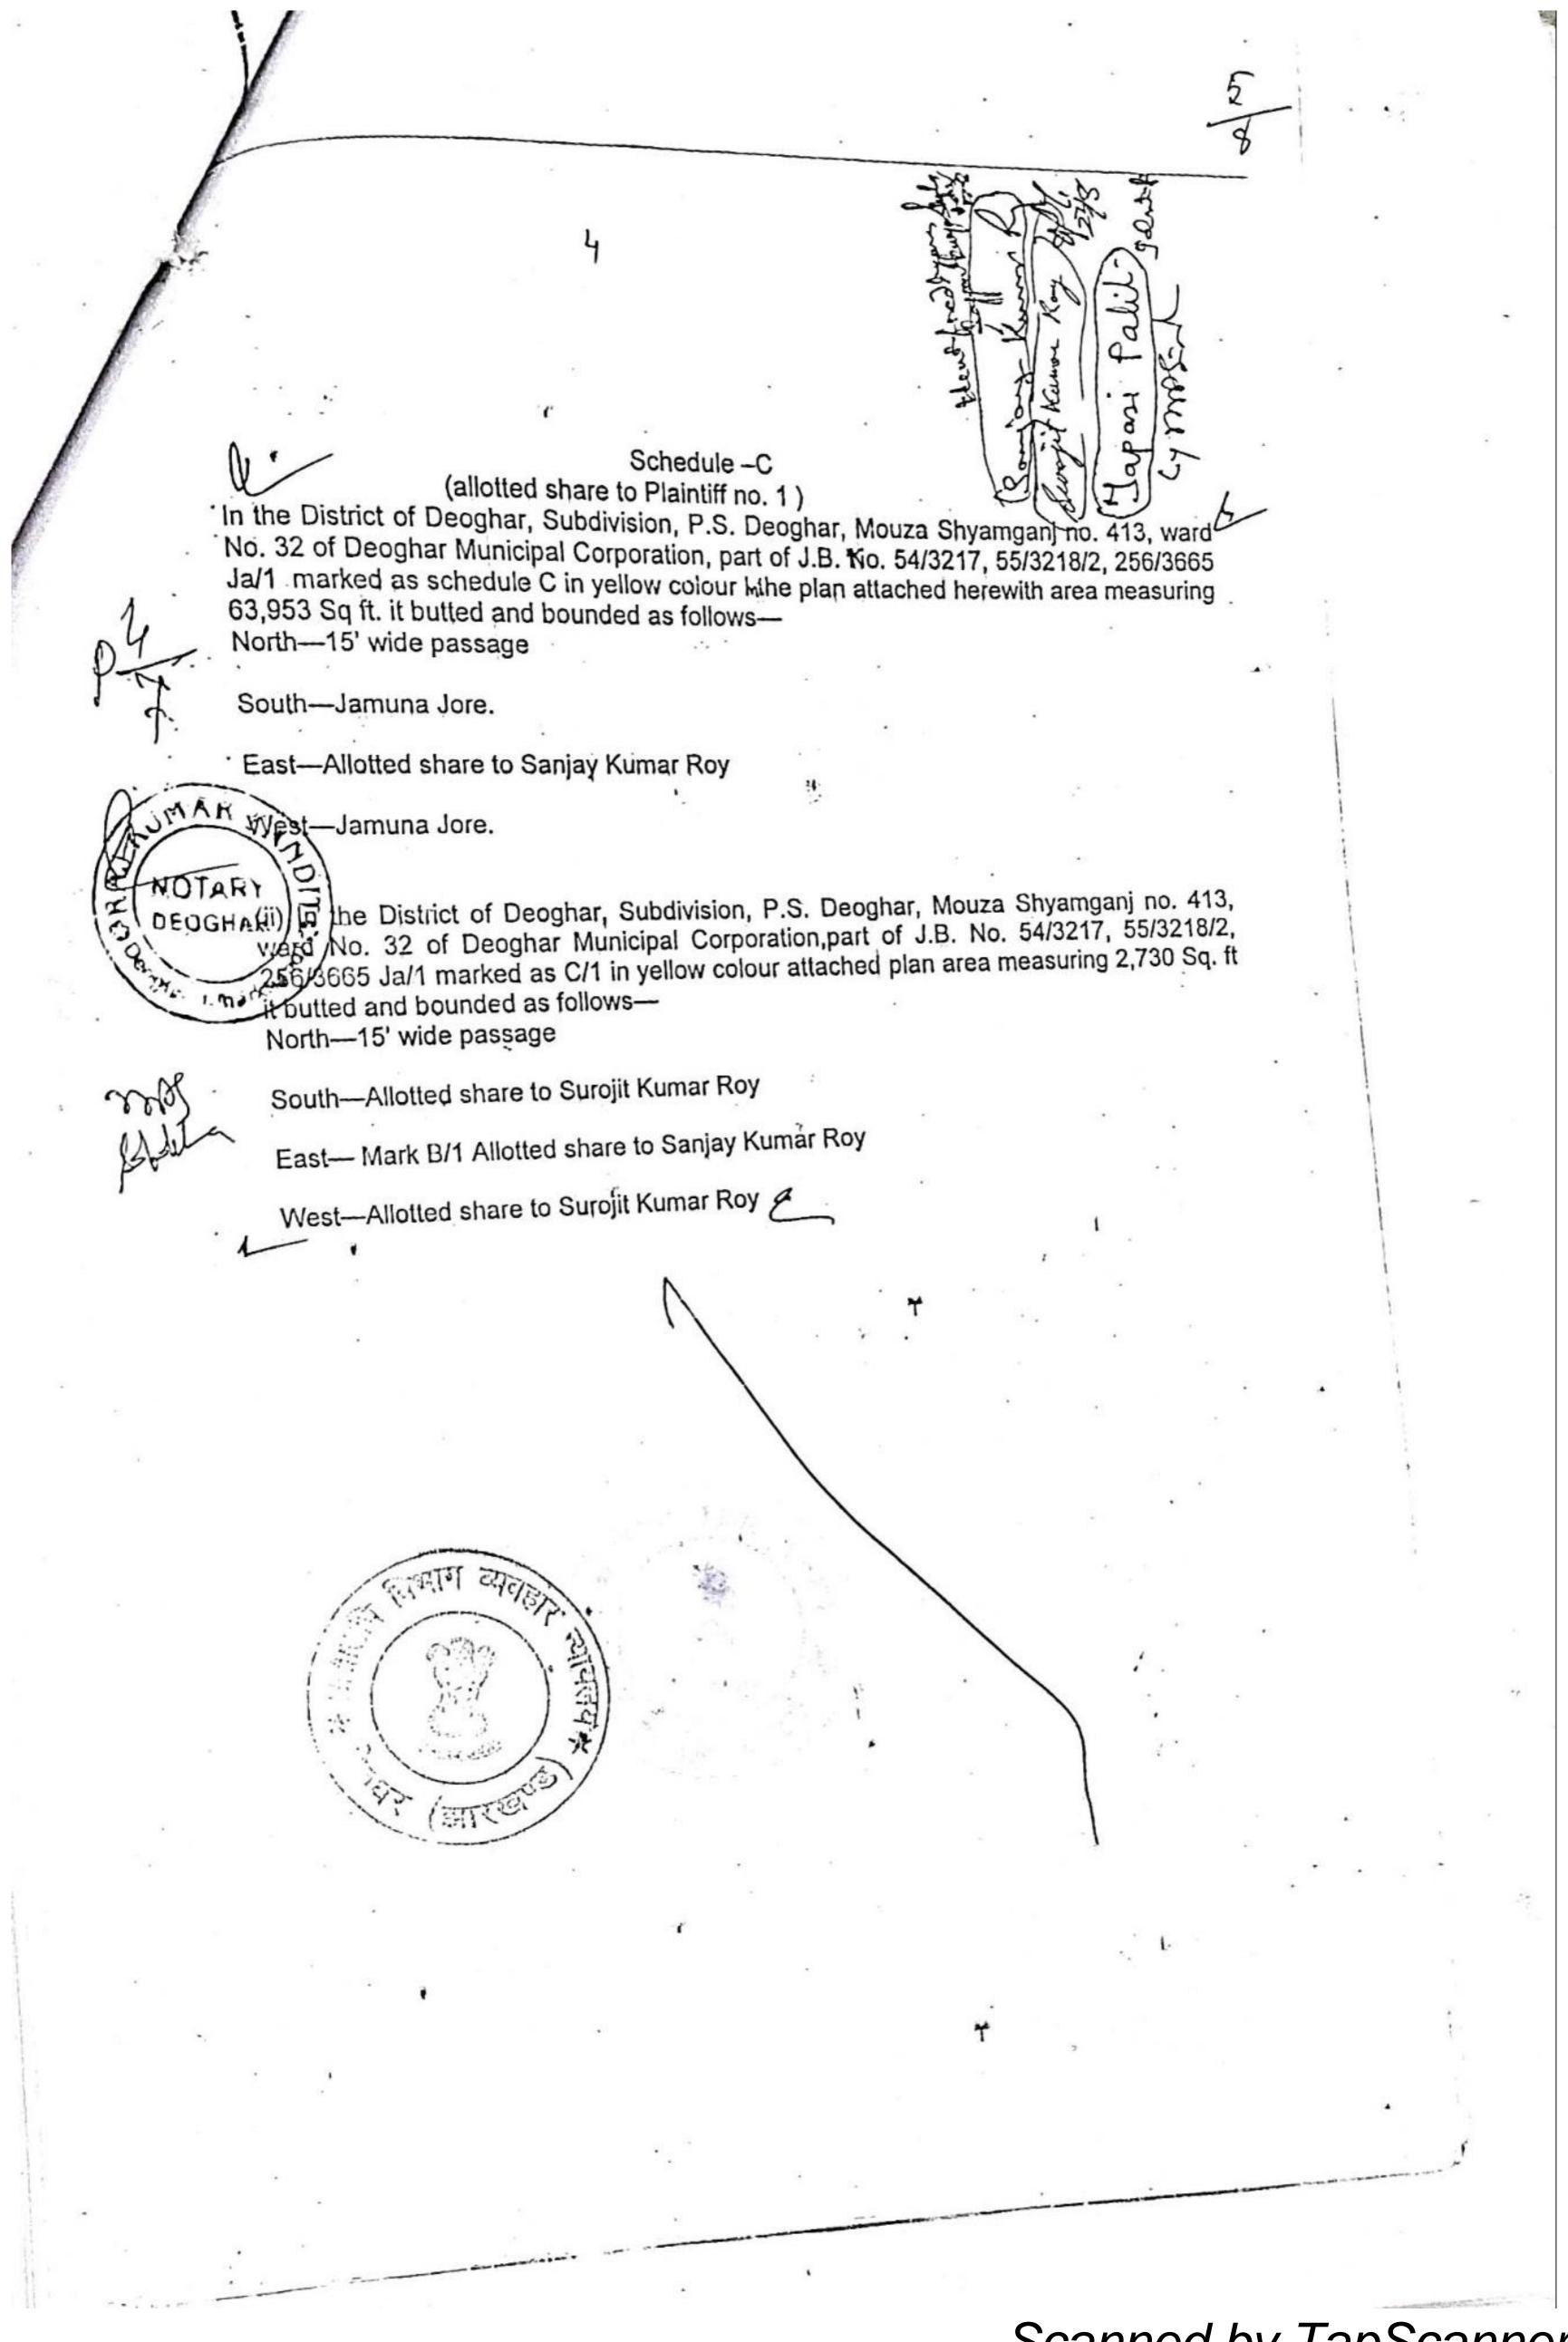

AND WHEREAS as per Joint compromise petition filed by the concerning parties of the said Suit, marked as "B" measuring an area of 63,953 Sq. ft and marked as "B1" measuring an area of 2,730 Sq. ft., total area measuring 66,683 Sq. ft. more fully shown in the map or plan in green colour filed in the said suit allotted in the exclusive share of the present Vendor Sanjay Kumar Roy Photostat copy of Title (P) Suit attached herewith

#### Schadule-C

In the District of Deoghar, Subdivision. P.s. - Deoghar, Mouza-Shyamjanj Jamabandi No. 219/3380 area measuring 2 katha more or less, In the name of Sanjay kumar Roy. It butted and bounded as follows:

North - Land of Sandip kumar Roy

South - Land of Sanju Prasad Singh

East - Amandham

West - Jamuna Jore.