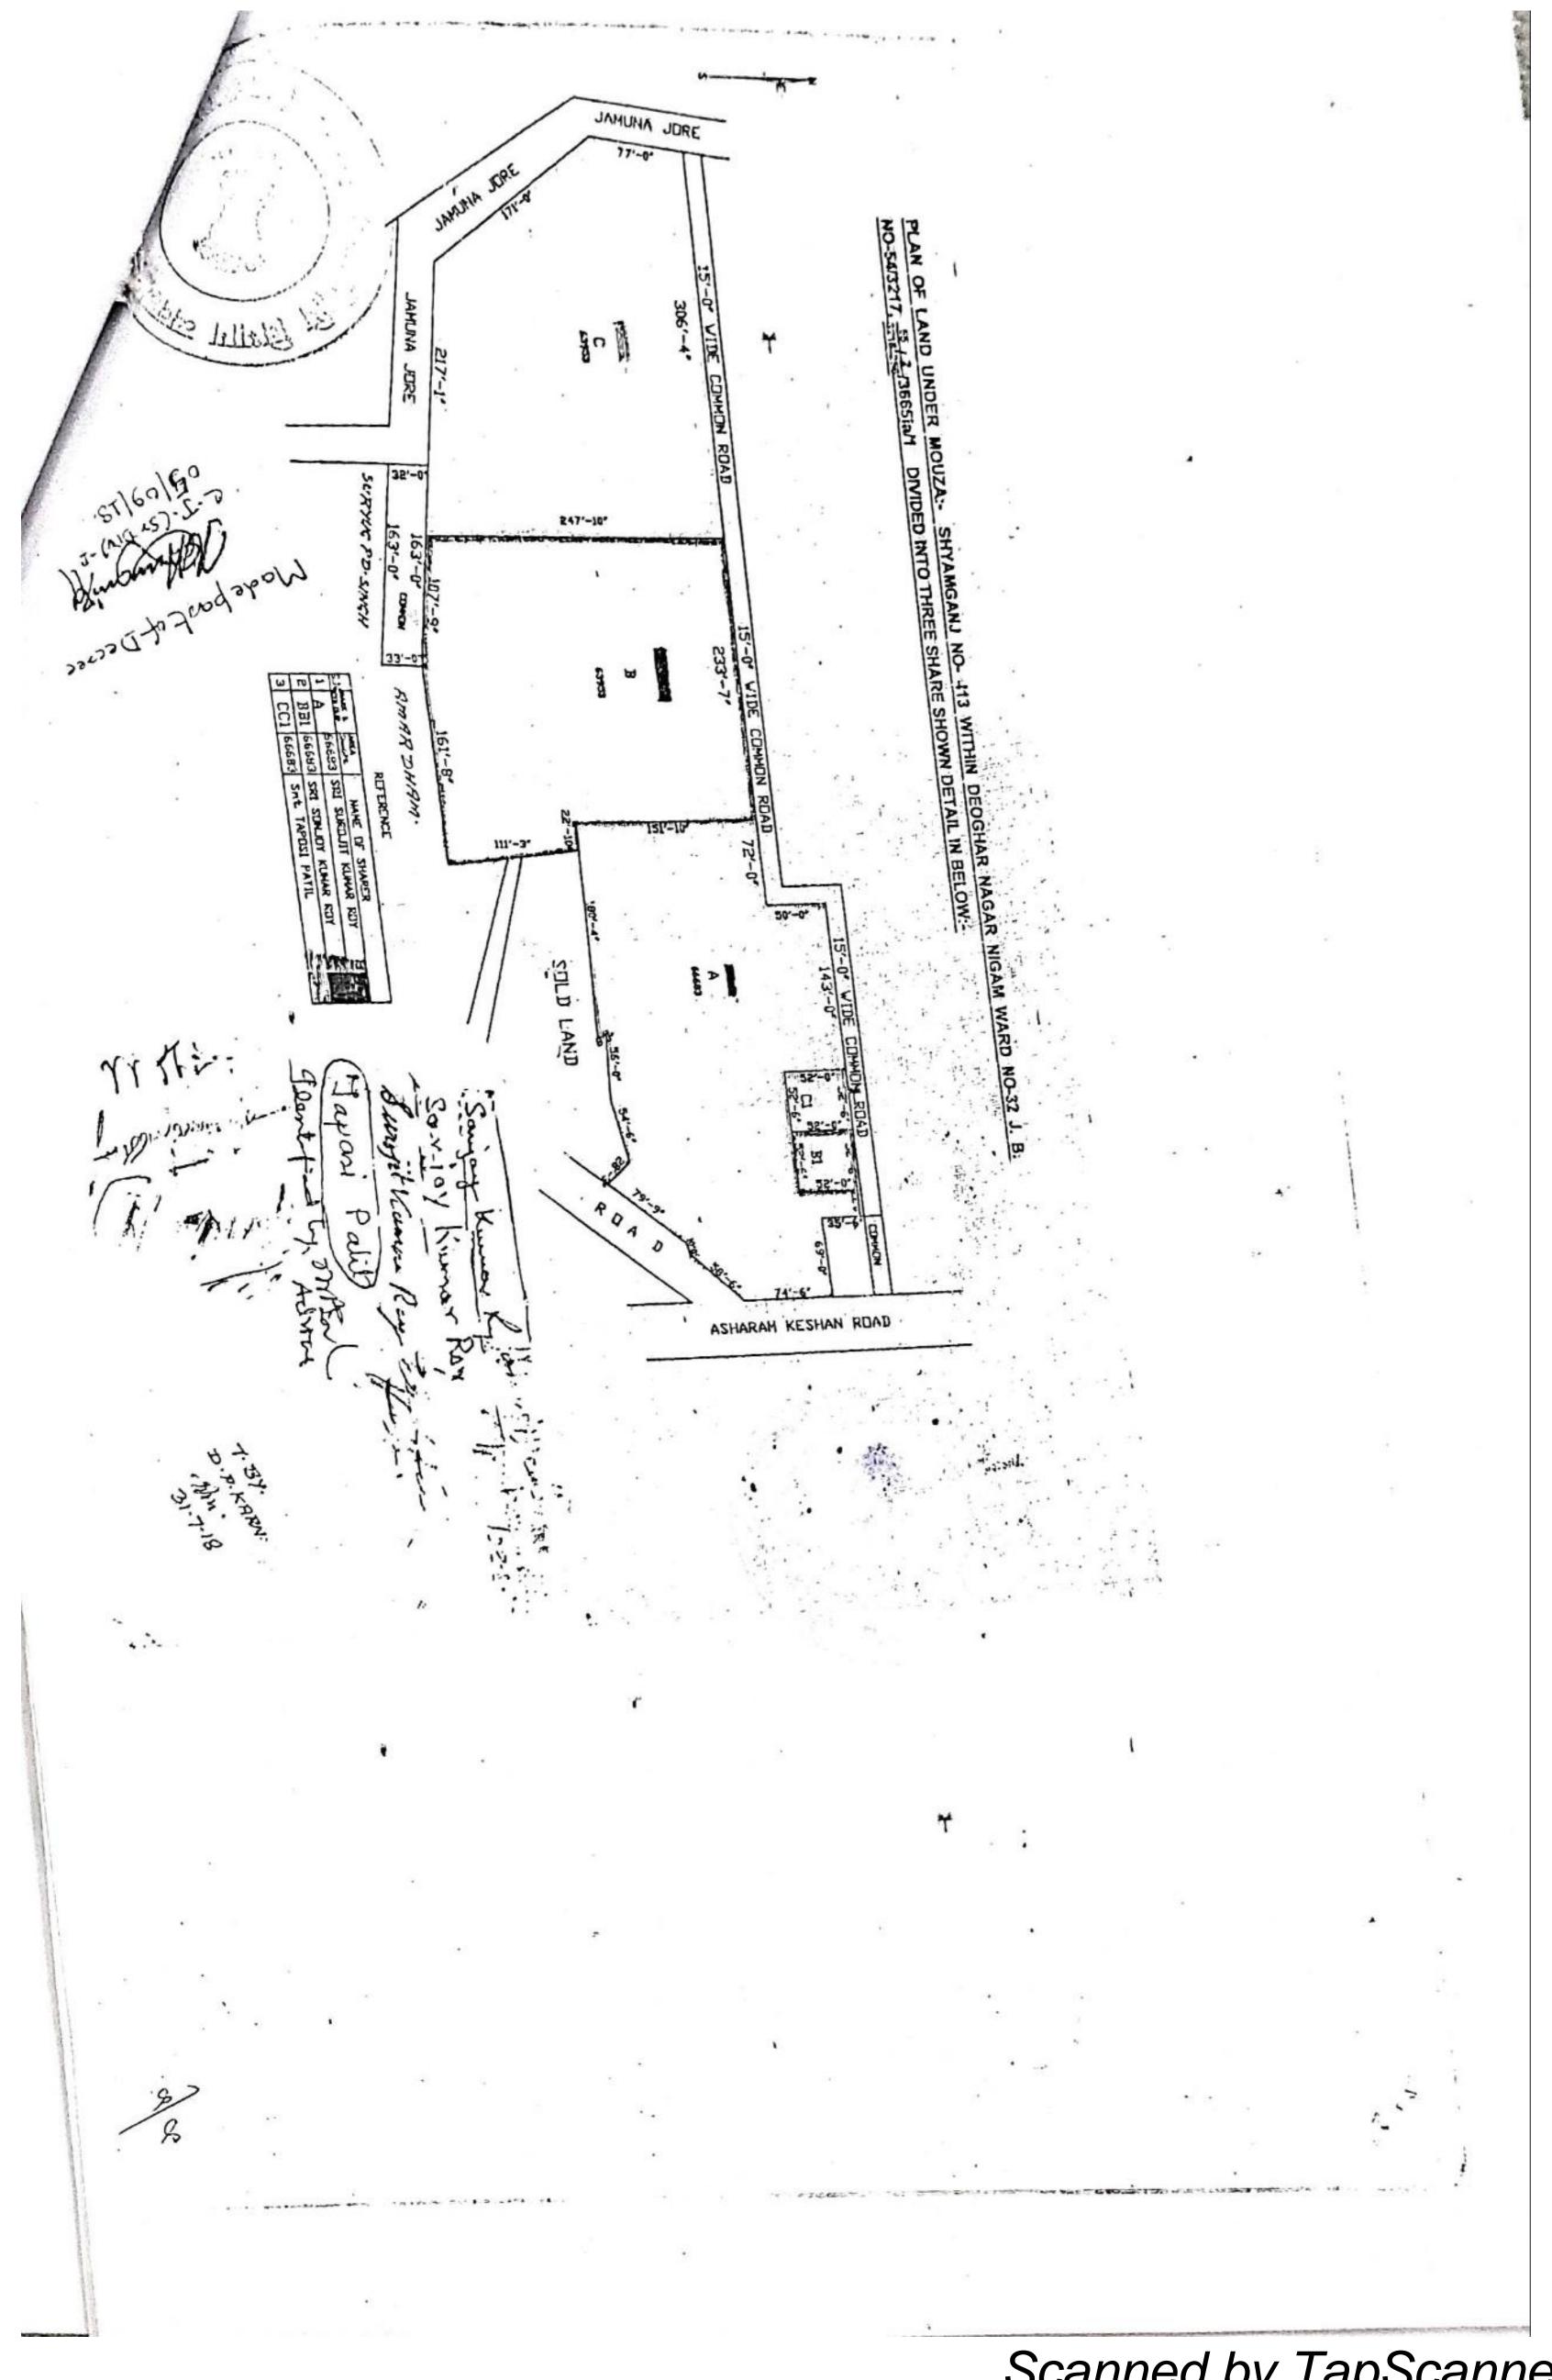

**SCHEDULE** 

In the District of Deoghar, Sub-division, Sub-registry and P.S Deoghar, Mouza–Shyamganj No. 413, Mohalla Castairs Town, a piece and parcel of unsurveyed Basauri transferable Land measuring 1,800 Sq. ft. (One Thousand Eight Hundred Sq. ft) i.e. 4.132 decimals of vacant and parti land, being part of Town Plan Plot No.776, under Jamabandi No. 54/3217, 55/3218/2, 256/3665 Ja/1 of Register II Revenue Department, within Deoghar Municipal Ward No. old 8, thereafter 18, Deoghar Municipal Corporation old ward No. 15, new 32, more fully shown in the map or Plan attached herewith in red colour marked as subplot No."8" which is butted and bounded as follows--

North :-- 15'—00" wide proposed Road.

Measurement of this side east to west 30'—00" Ft.

South :-- Vendor's land subplot No. "12" part

Measurement of this side east to west 30'—00" Ft.

East :-- 15'—00" wide proposed Road.

Measurement of this side north to south 60'—00" Ft.

West :--Vendor's land subplot No. "7"

Measurement of this side north to south 60'—00" Ft.

DECLARATION: --above property is situated with other side Road which is residential and out of lease, Stamp duty has paid at fixed rate. sold land is out of Govt land (Keshre Hind land/Germajarua Aam land/Germajaruawa khas land/Jungle land/forest land/any kind of Govt land, Gochar, Bhuhadbandi, Adiwasi khata, Kabristan, Dargah, any religious place and out of C.B.I. enquiry.

SCHEDULE REFERRED TO ABOVE

All that piece and parcel of unsurveyed Basauri transferable Land measuring an area of 20,653 Sq. ft marked as Subplot No. "B" part and area 156 Sq. ft marked as Subplot No. "B1" part, total area 20,809 Sq. ft (Twenty Thousand Eight Hundred Nine Sq. ft) i.e. 47.770 decimal of parti land, being part of Town Plan Plot No. 776, under Jamabandi No. 54/3217, 55/3218/2, 256/3665 Ja/1 of Register II Revenue Department, within Deoghar Municipal Ward No. old 8, thereafter 18, ward No. 15 (old), 32 (new) of Deoghar Municipal Corporation situated in Mouza Shayamganj No. 413, Mohalla Castairs Town, P.S Deoghar, Subdivision, Subregistry and District Deoghar, more fully shown in the map or Plan attached herewith in red colour,

Boundary of 20,653 Sq. ft as follows—

North :--15'-00" wide Common Road.

South :-Land of Executant.

East :--Land of Manju Baranwal and others. West :--Share of Taposi Palit SubPlot No. "C"

Boundary of 156 Sq. ft as follows— North:--15'---00" wide Common Road.

South :-Land of Surojit Kumar Roy Subplot No. "A"

East :--Land of Executant SubPlot No. "B1" part West :--Share of Taposi Palit Subplot No. "C1"

IN WITNESS WHEREOF the Executant put his signature and subscribe his hand on