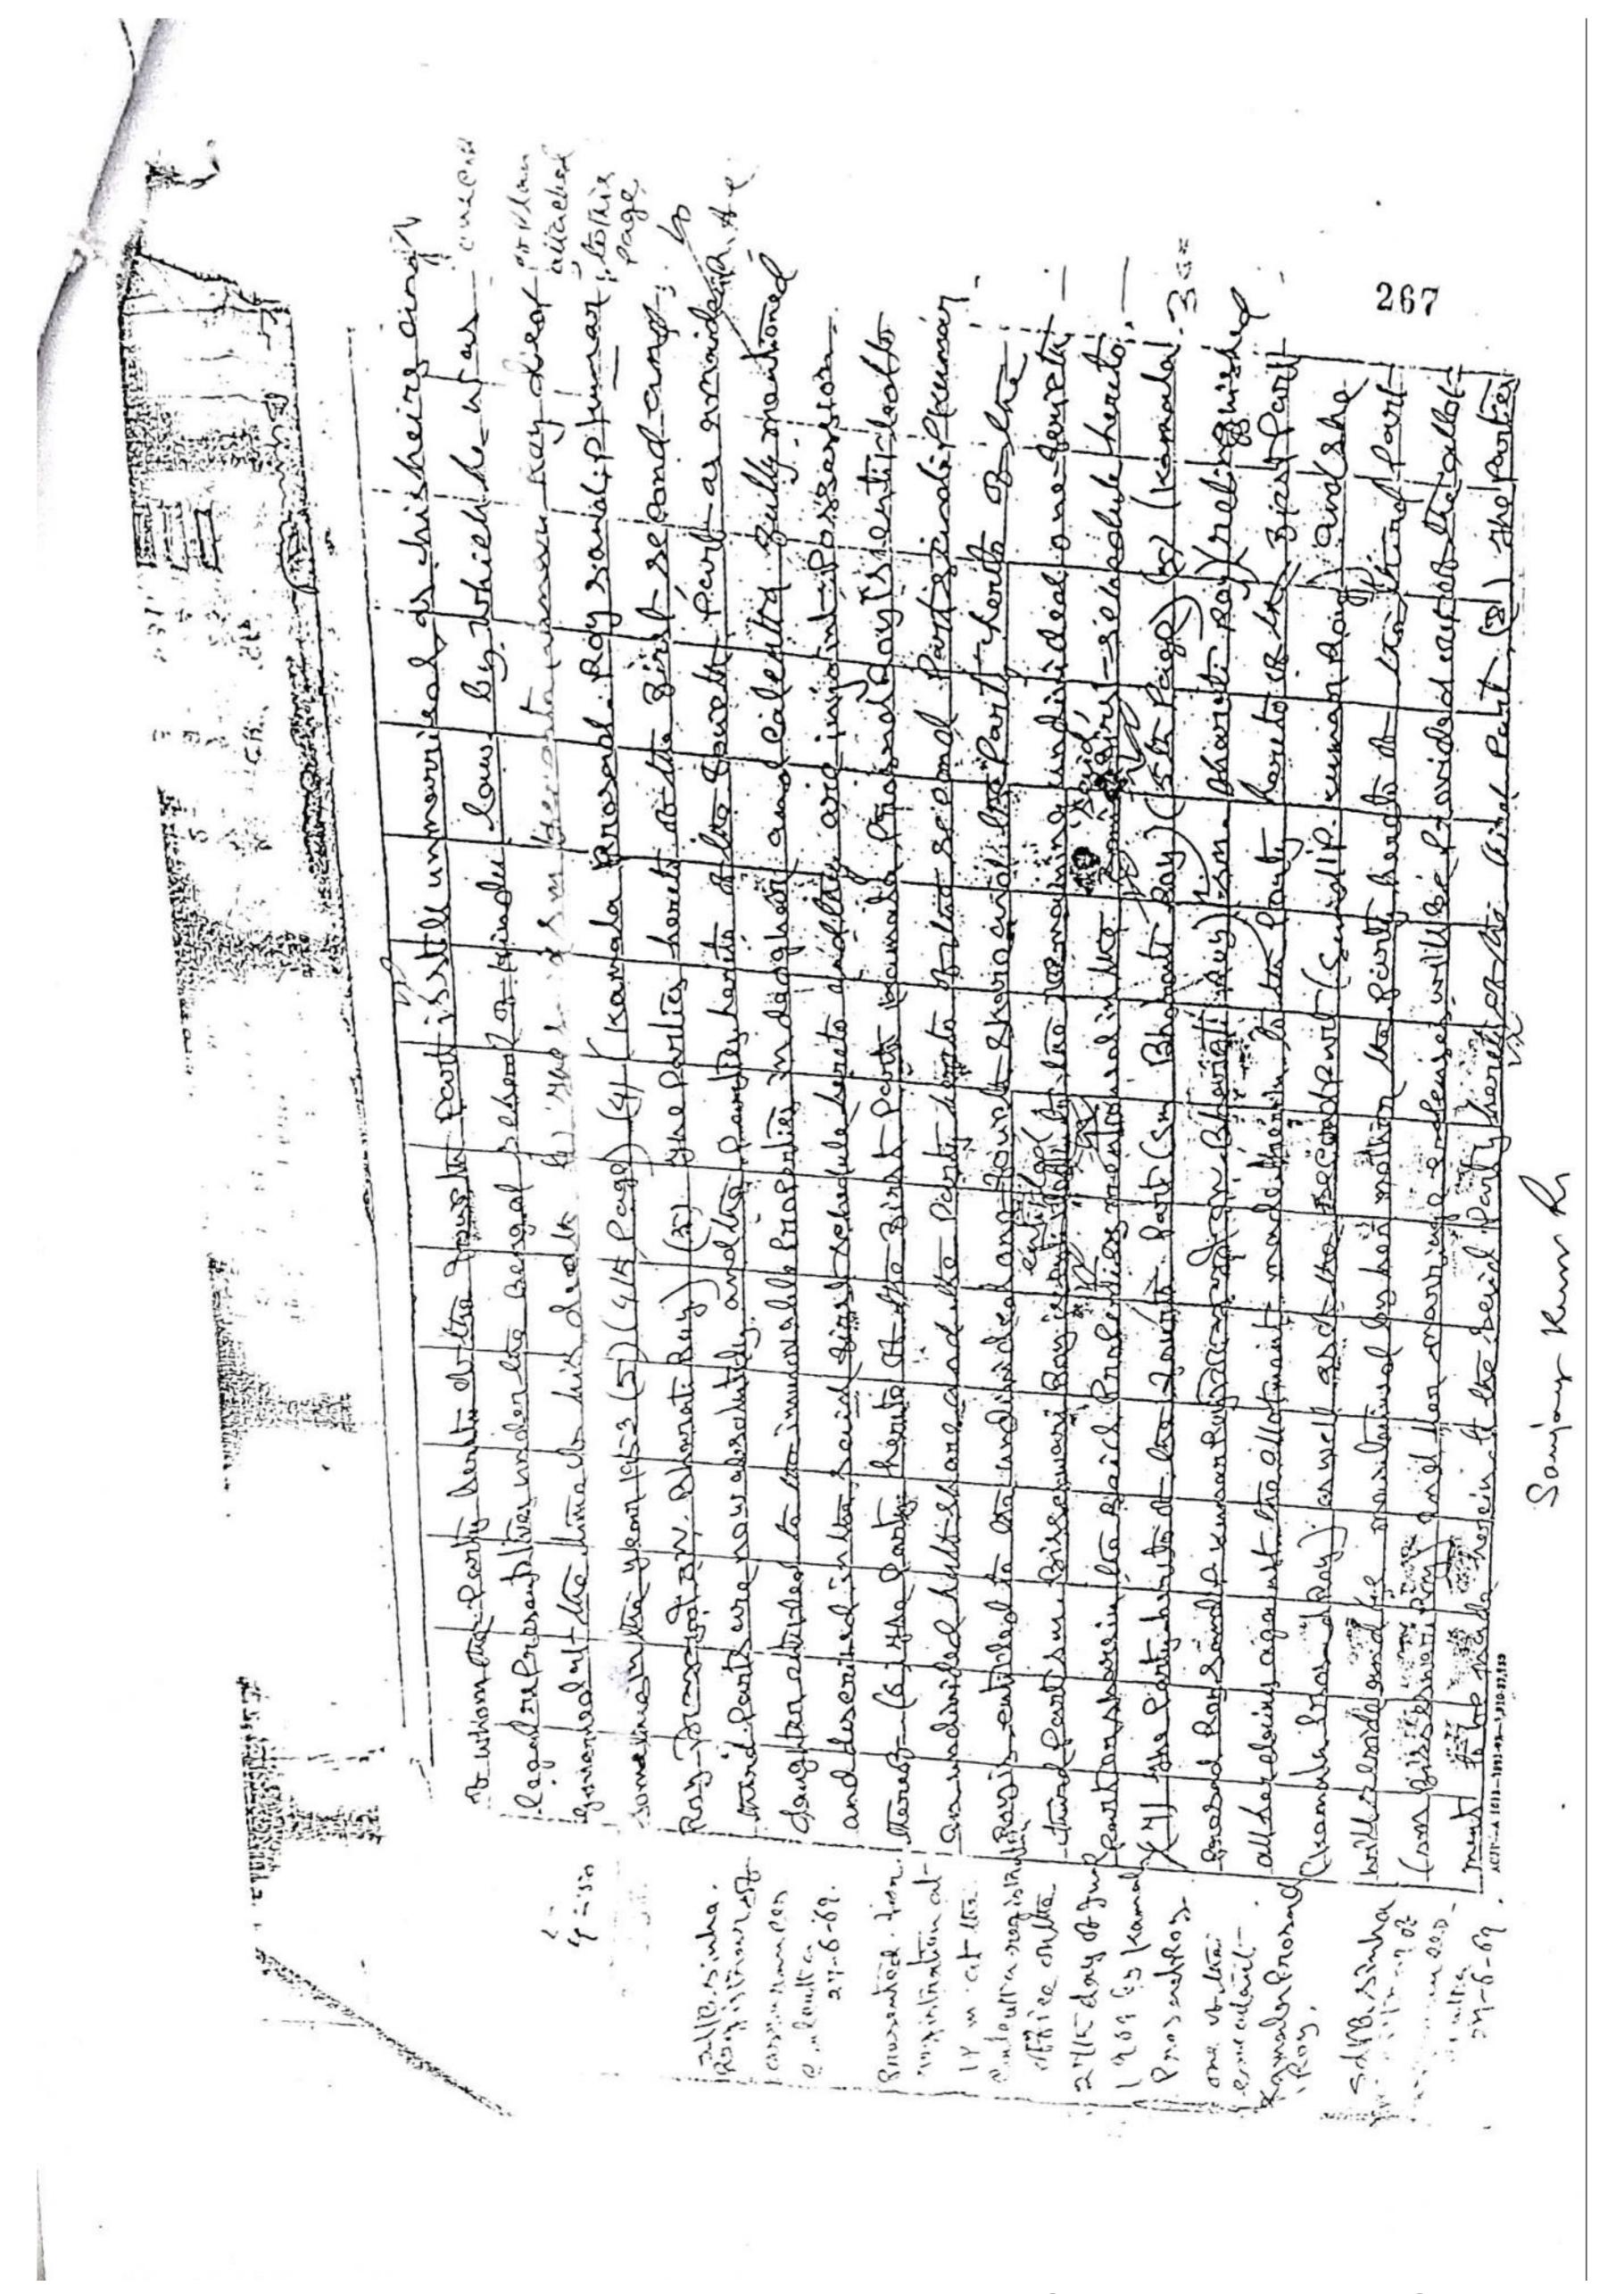

AND WHEREAS the said Smt. Hemanto Kumari Roy died sometime in the year 1953 and thereafter Bimala Prasad Roy also died.

AND WHEREAS the said Kamala Prasad Roy was entitled to an undivided half share and Sandip Kumar Roy son of said Bimala Prasad Roy succeeded to the undivided one-fourth share and the said Smt. Bisseswari Roy widow of Bimala Prasad Roy succeeded to the remaining undivided one-fourth part or share in the properties of Late Sachindra Nath Roy and Late Smt. Hemanto Kumari Roy including the property mentioned in the said Schedule hereunder written.

AND WHEREAS by and under a mutual Deed of Partition and Agreement dated 27.06.1969 registered in the office of the Registrar of Assurances Calcutta in Book No. 1, Volume No. 106, Pages 266 to 285, being No. 3023 for the year 1969, all the properties of Late Sachindra Nath Roy and Late Bisseswari Roy and Smt. Bharti Roy, widow and daughter respectively of Late Bimala Prasad Roy, whereby and where under the Smt. Bharati Roy relinquished all her claims

against the allotment made therein to Kamala Prasad Roy as well as Sandip Kumar Roy provided she will reside and be maintained by her mother Smt. to be made therein to her mother.

AND WHEREAS as a consequence of the said mutual Partition Sandip Kumar Roy, interalia, became the absolute owner of Lot "B" measuring an area of 16 Bighas, 2 Kathas, 6 Chhitak, 9 Sq. ft. according to Standard measurement with building, within Deoghar Municipal ward No. 8, Holding No. 20, situated in Mouza Shyamganj Mohalla Castairs Town, appertaining to Taluque Rohini, P.S Deoghar, Subdivision and Subregistry Deoghar, District Santhal Parganas, now Deoghar, in the State of Bihar now Jharkhand, Photostat copy of Deed of Partition attached in the power of attorney

AND WHEREAS said Sandip Kumar Roy mutated his name in the office of the Circle Officer Deoghar, Register II Revenue department (Vol—8, Page—61) and paying annual rent vide Jamabandi No. 54/3217, 55/3218/2, 256/3665 Ja/1, Photostat copy of Rent Receipt attached in the power of attorney.

AND WHEREAS said Sandip Kumar Roy seized and possessed area 16 Bighas, 2 Kathas, 6 Chhitak, 9 Sq. ft. according to Standard measurement with building on some portions, died leaving behind him his two sons namely Sanjay Kumar Roy, Surojit Kumar Roy and one daughter Taposi Palit, who inherited and became owners of said property jointly.

AND WHEREAS Said Taposi Palit and others filed a Suit In the Court of the Civil Judge (Senoiur Division) No. ---- Deoghar, bearing Title (P) Suit No. 11 of 2008 Taposi Palit and others----Plaintiffs Versus Sanjay Kumar Roy---Defendant for partition of the said property with other property.

AND WHEREAS as per Joint compromise petition filed by the concerning parties of the said Suit, marked as "B" measuring an area of 63,953 Sq. ft and marked as "B1" measuring an area of 2,730 Sq. ft., total area measuring 66,683 Sq. ft. more fully shown in the map or plan in green colour filed in the said suit allotted in the exclusive share of the present Vendor Sanjay Kumar Roy Photostat copy of Title (P) Suit attached herewith

AND WHEREAS Present Vendor Sanjay Kumar Roy seized and possessed over the property allotted in his exclusive share being full and absolute owner thereof.

Photostat copy of L.P.C vide Memo No. 146 /R, dated 17.01.2019 issued by the office of the Circle officer Deoghar attached herewith