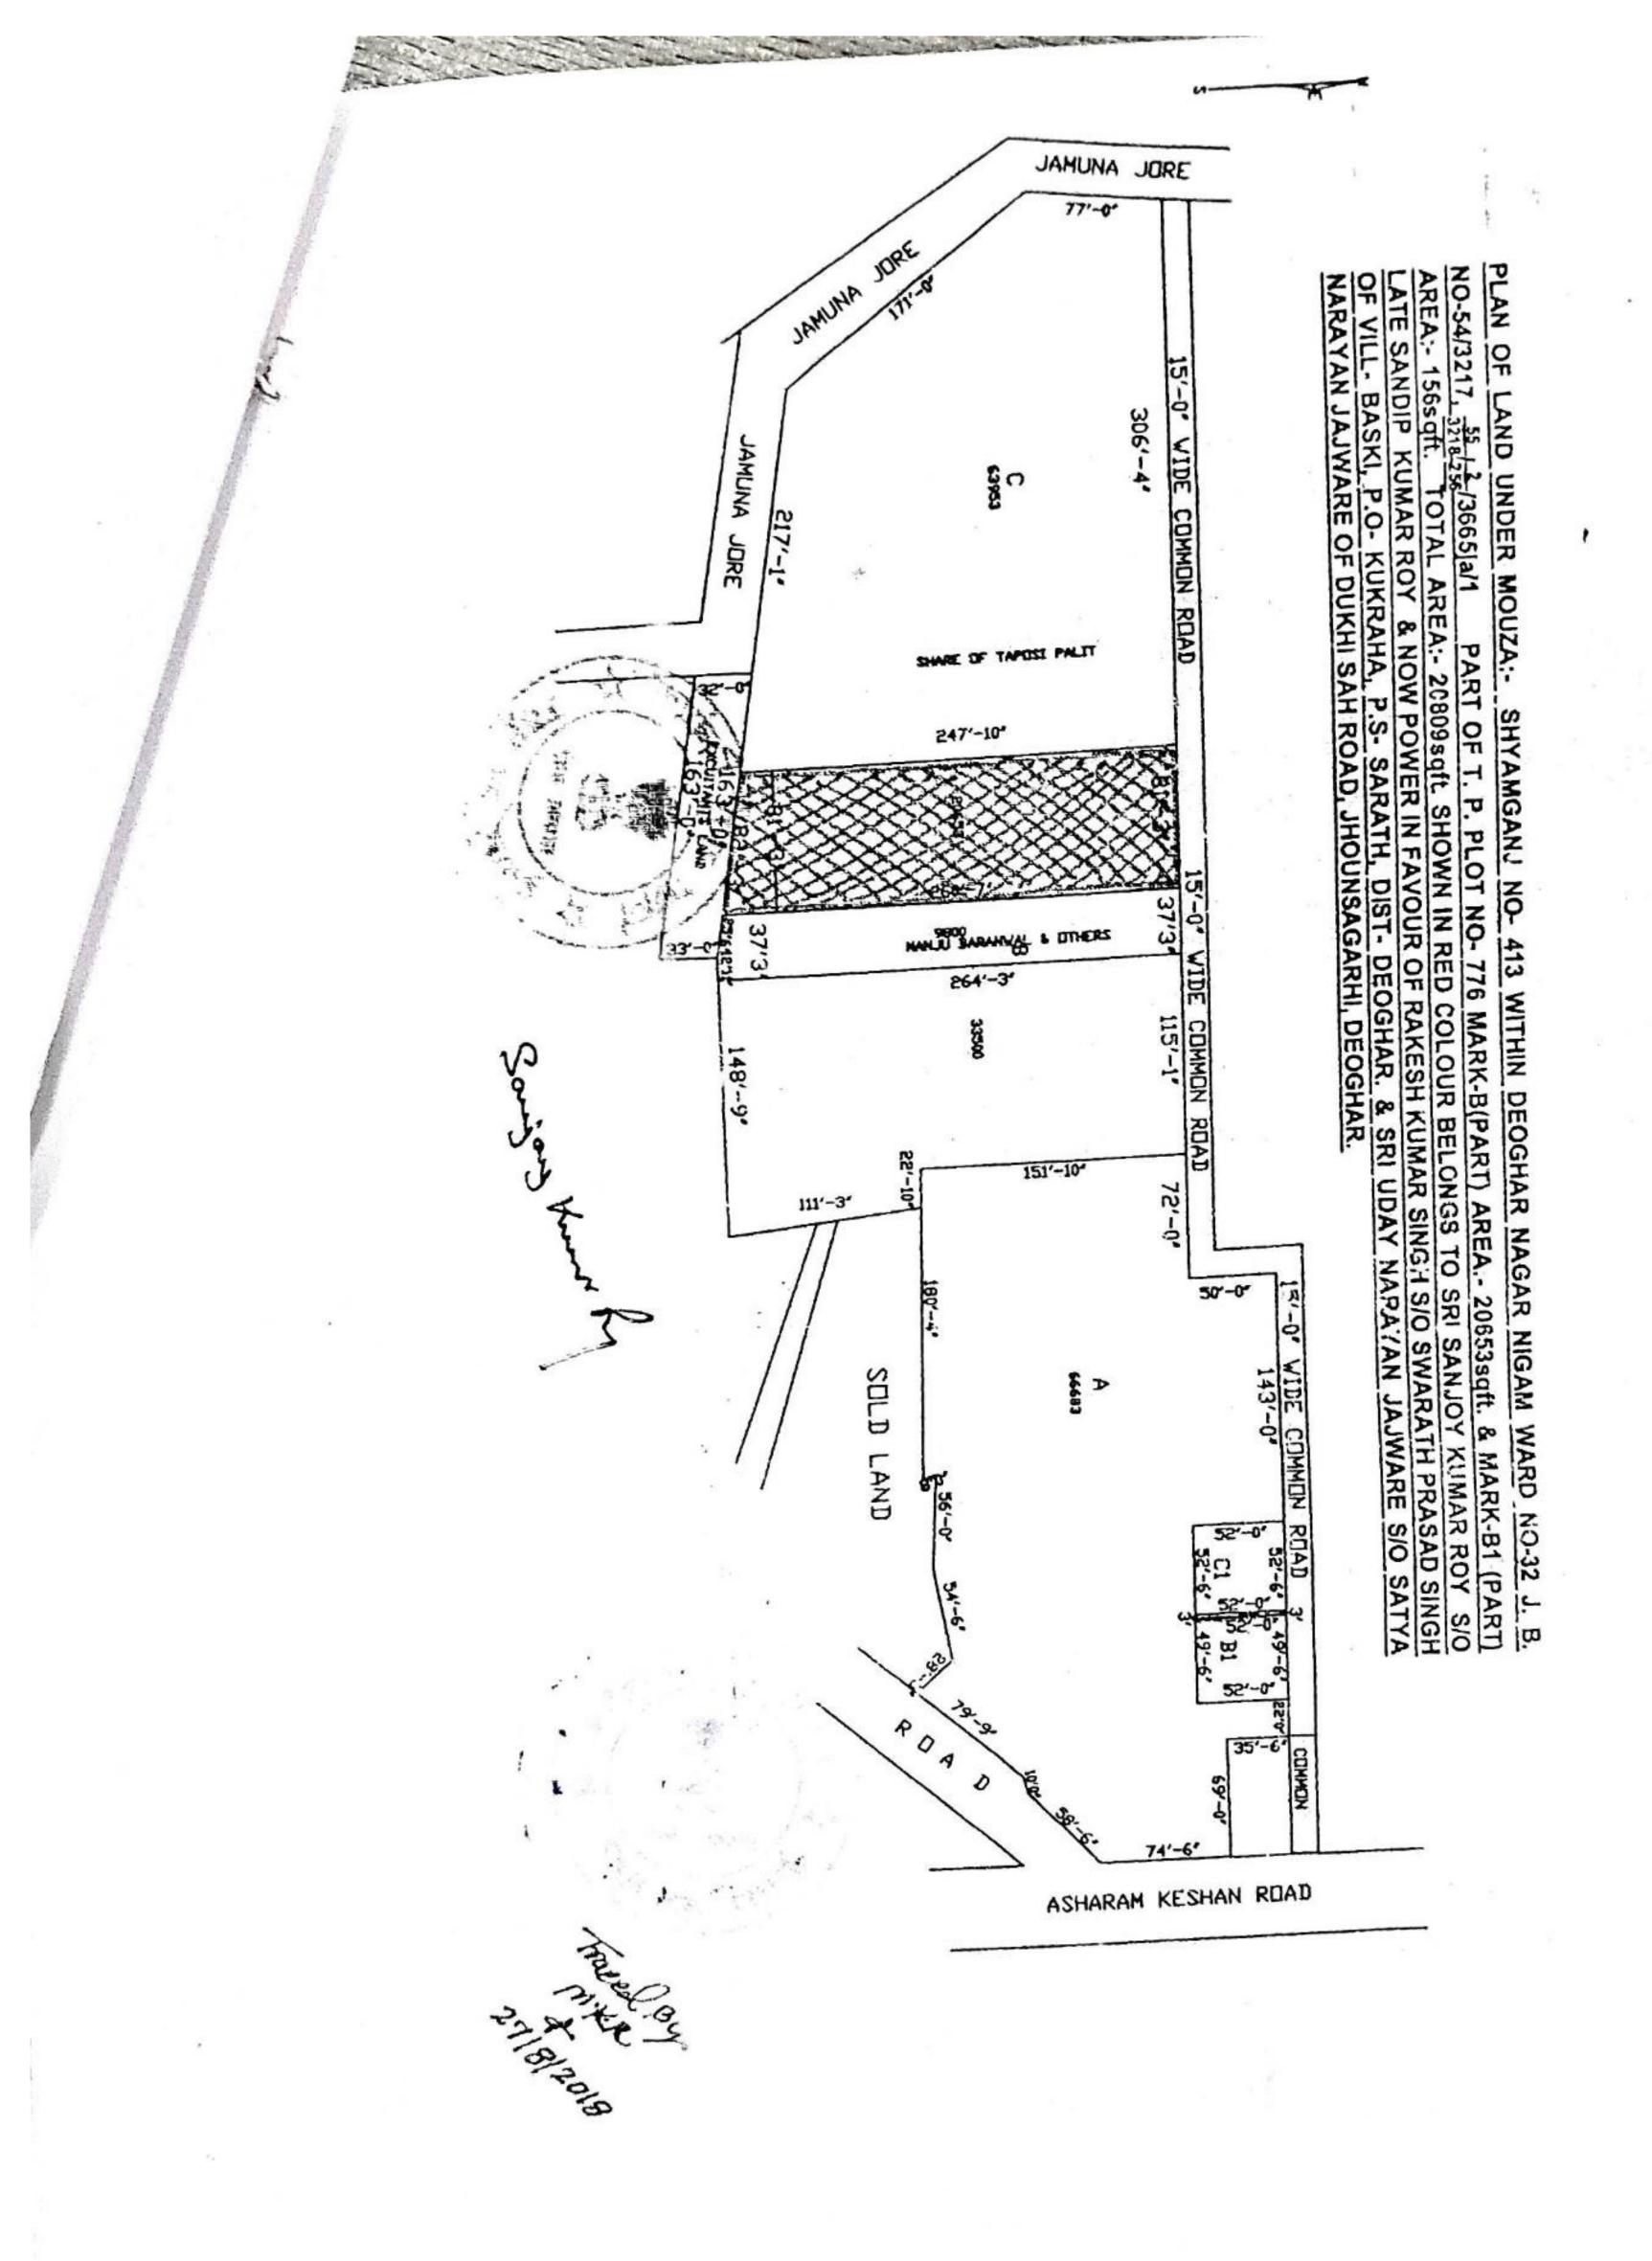

SCHEDULE REFERRED TO ABOVE

All that piece and parcel of unsurveyed Basauri transferable Land measuring an area of 20,653 Sq. ft marked as Subplot No. "B" part and area 156 Sq. ft marked as Subplot No. "B1" part, total area 20,809 Sq. ft (Twenty Thousand Eight Hundred Nine Sq. ft) i.e. 47.770 decimal of parti land, being part of Town Plan Plot No. 776, under Jamabandi No. 54/3217, 55/3218/2, 256/3665 Ja/1 of Register II Revenue Department, within Deoghar Municipal Ward No. old 8, thereafter 18, ward No. 15 (old), 32 (new) of Deoghar Municipal Corporation situated in Mouza Shayamganj No. 413, Mohalla Castairs Town, P.S Deoghar, Subdivision, Subregistry and District Deoghar, more fully shown in the map or Plan attached herewith in red colour,

Boundary of 20,653 Sq. ft as follows—

North :--15'-00" wide Common Road.

South :-Land of Executant.

East :--Land of Manju Baranwal and others. West :--Share of Taposi Palit SubPlot No. "C"

Boundary of 156 Sq. ft as follows— North:--15'---00" wide Common Road.

South :-Land of Surojit Kumar Roy Subplot No. "A"

East :--Land of Executant SubPlot No. "B1" part West :--Share of Taposi Palit Subplot No. "C1"

IN WITNESS WHEREOF the Executant put his signature and subscribe his hand on