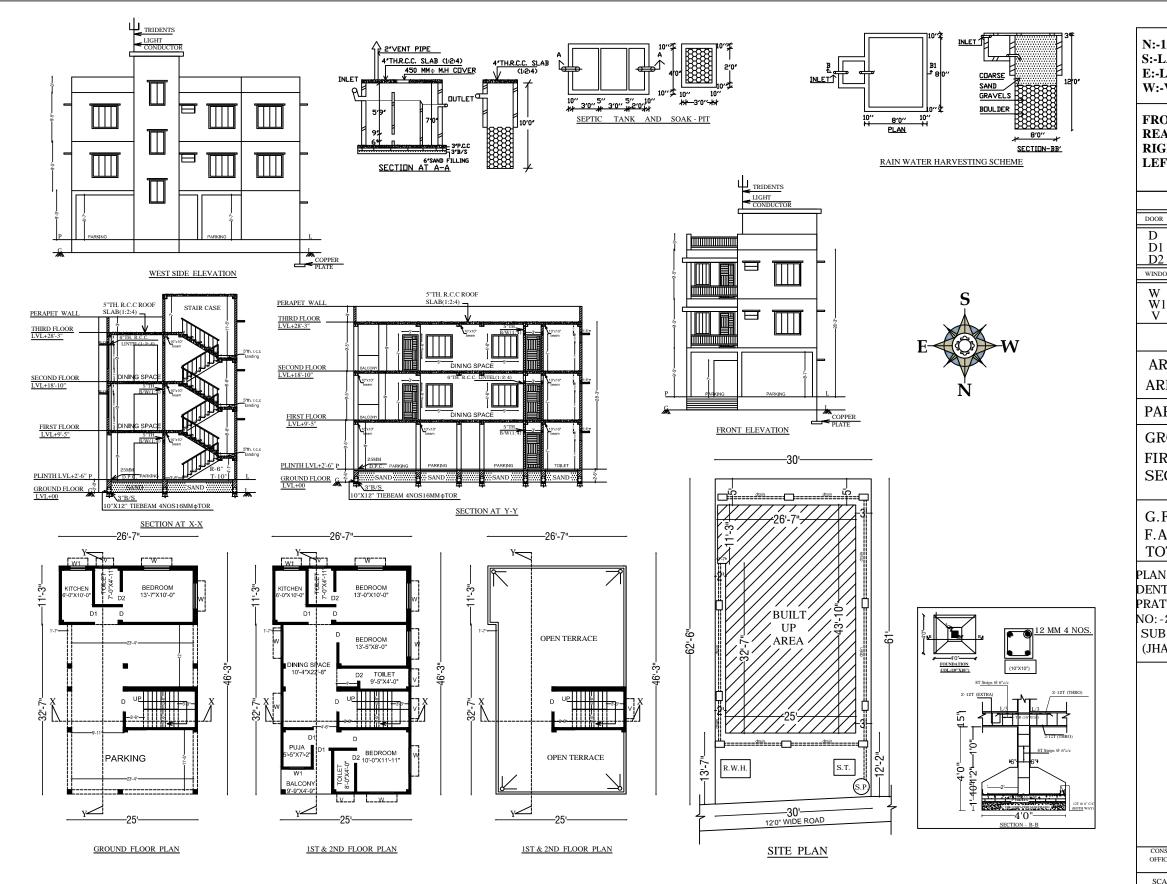

## N:-12'0" WIDE PROPOSED ROAD. S:-LAND & HOUSE OF DIBEDI JEE. E:-LAND OF SUNITA DEVI & PRAMOD KUMAR. W:-VENDOR'S LAND.

FRONT SET BACK:-12'-2" REAR SET BACK:-5'-0" RIGHT SET BACK:-3'-0" LEFT SET BACK:-2'-0"

| SCHEDULE OF DOOR & WINDOW                                                                                                                                                                                                                    |              |                |                |                        |       |
|----------------------------------------------------------------------------------------------------------------------------------------------------------------------------------------------------------------------------------------------|--------------|----------------|----------------|------------------------|-------|
| )R                                                                                                                                                                                                                                           | WIDTH        | LINTEL         | SILL LVL.      | SIZE                   |       |
|                                                                                                                                                                                                                                              | 3'6"         | 7'0"           | +00            | 3'6"X7'0"              |       |
| $\frac{1}{2}$                                                                                                                                                                                                                                | 3'0"<br>2'6" | 7'0''<br>7'0'' | $^{+00}_{+00}$ | 3'0"X7'0"<br>2'6"X7'0" |       |
| DOW                                                                                                                                                                                                                                          | 20<br>WIDTH  | LINTEL         | SILL LVL.      | SIZE                   |       |
| 7                                                                                                                                                                                                                                            | 5'0"         | 4'6"           | 2'6"           | 5'0"X4'6"              |       |
| /1                                                                                                                                                                                                                                           | 3'0"         | 4'6"           | 2'6"           | 3'0"X4'6"              |       |
| 7                                                                                                                                                                                                                                            | 2'6"         | 1'6"           | 5'6"           | 2'6"X1'6"              |       |
| AREA STATEMENT                                                                                                                                                                                                                               |              |                |                |                        |       |
| REA OF LAND(as per deed):- 1852.5SFT                                                                                                                                                                                                         |              |                |                |                        |       |
| REA OF LAND                                                                                                                                                                                                                                  |              |                |                | :- 1850                | .0SFT |
| ARKING AREA :- 695.0SFT                                                                                                                                                                                                                      |              |                |                |                        |       |
| ROUND FLOOR BUILT UP AREA: - 1112.0SFT                                                                                                                                                                                                       |              |                |                |                        |       |
| RST FLOOR BUILT UP AREA :- 1112.0SFT                                                                                                                                                                                                         |              |                |                |                        |       |
| ECOND FLOOR BUILT UP AREA :- 1112.0SFT                                                                                                                                                                                                       |              |                |                |                        |       |
|                                                                                                                                                                                                                                              |              |                |                |                        |       |
| .F. COVERAGE AREA :- 60%                                                                                                                                                                                                                     |              |                |                |                        |       |
| A.R. :- 1.42                                                                                                                                                                                                                                 |              |                |                |                        |       |
| OTAL BUILDING HEIGHT                                                                                                                                                                                                                         |              |                |                | :- 28'-3               |       |
| N ELEVATION & DETAILS DRAWING OF A RESI-<br>VTIAL BUILDING BY SRI PRAMOD KUMAR &<br>TYUSH PRASOON. UNDER MOUZA: -MADARI CHAK<br>-256. J.B. NO:-21/9. PLOT OF T. P. PLOT NO:-1475.<br>B PLOY NO:-248. UNDER DEOGHAR NAGAR NIGAM<br>HARKHAND). |              |                |                |                        |       |
|                                                                                                                                                                                                                                              |              |                |                |                        |       |
|                                                                                                                                                                                                                                              |              |                |                |                        |       |
|                                                                                                                                                                                                                                              |              |                |                |                        |       |
|                                                                                                                                                                                                                                              |              |                |                |                        |       |
|                                                                                                                                                                                                                                              |              |                |                |                        |       |
|                                                                                                                                                                                                                                              |              |                |                |                        |       |
|                                                                                                                                                                                                                                              |              |                |                |                        |       |
|                                                                                                                                                                                                                                              |              |                |                |                        |       |
|                                                                                                                                                                                                                                              |              |                |                |                        |       |
|                                                                                                                                                                                                                                              |              |                |                |                        |       |
| -                                                                                                                                                                                                                                            | VNER SING.   |                | SHIV CONCE     | SING. OF ENGG.         |       |
| DISULTANTS:- SHIV CONSTRUCTION<br>FICE:- INFRONT OF SRIRAM JANKI MANDIR<br>DEOGHAR (IHARKHAND)                                                                                                                                               |              |                |                |                        |       |
| CALE-1-100                                                                                                                                                                                                                                   |              |                |                |                        |       |