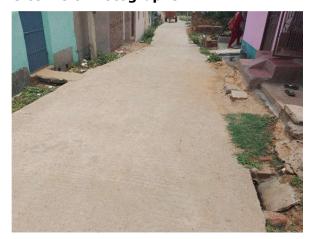

Road No. / Name : NEAR JHOUNSAGARHI DEOGHAR Registration No. : DGMC/ENG/0007/2018

| Site Visit Checklist |                                                                                                                                                                      |                               |           |        |
|----------------------|----------------------------------------------------------------------------------------------------------------------------------------------------------------------|-------------------------------|-----------|--------|
| #                    | Description                                                                                                                                                          | As On Site                    | Objection | Remark |
| 1.                   | Whether Existing at Site                                                                                                                                             | Yes                           |           |        |
| 2.                   | Whether connected with an existing public road                                                                                                                       | Yes                           |           |        |
| 3.                   | Status of road                                                                                                                                                       | Public                        |           |        |
| 4.                   | Nature of Road                                                                                                                                                       | Concrete                      |           |        |
| 5.                   | Width of approach road                                                                                                                                               | 4.26                          |           |        |
| 6.                   | Whether road side drain exists                                                                                                                                       | No                            |           |        |
| 7.                   | if Whether road side drain exists is No - Distance from nearest drain                                                                                                | 200 m                         |           |        |
| 8.                   | if Whether road side drain exists is No - easibility to connect                                                                                                      | Yes                           |           |        |
| 9.                   | if Whether road side drain exists is No - Scope of widening of road                                                                                                  | yes                           |           |        |
| 10.                  | Whether the site is at road junction                                                                                                                                 | Yes                           |           |        |
| 11.                  | Level of site in relation to approach road                                                                                                                           | -0.25                         |           |        |
| 12.                  | Whether the area is subject to                                                                                                                                       | NA                            |           |        |
| 13.                  | Whether the locality is                                                                                                                                              | Developing                    |           |        |
| 14.                  | Distance of the plot from the nearest temple/<br>monument / Airport/ Other important building                                                                        | 300 m from sahid asshram road |           |        |
| 15.                  | The vertical and horizontal distance from 33 KV/11 KV electric line                                                                                                  | NA                            |           |        |
| 16.                  | Whether the Site is vacant                                                                                                                                           | Yes                           |           |        |
| 17.                  | Plot size (As per measurement)(In Sqmt)                                                                                                                              | 139.4                         |           |        |
| 18.                  | Whether the applicant encroached the Govt. land/road land/any other land/drainage channel                                                                            | No                            |           |        |
| 19.                  | Sketch site plan showing the location of the site, important land marks and connectivity with the main road is enclosed. (For site not located on main road) at page | yes                           |           |        |
| 20.                  | Any other information.                                                                                                                                               | NA                            |           |        |
| 21.                  | Verified the Amins report with/without site inspection and found correct                                                                                             | Yes                           |           |        |
| 22.                  | Land Use                                                                                                                                                             | Residential                   |           |        |
| 23.                  | Road                                                                                                                                                                 | Yes                           |           |        |
| 24.                  | Sewerage                                                                                                                                                             | No                            |           |        |
| 25.                  | Drainage                                                                                                                                                             | No                            |           |        |
| 26.                  | Water facility                                                                                                                                                       | Yes                           |           |        |
| 27.                  | Availability of drain                                                                                                                                                | Yes                           |           |        |
| 28.                  | Telephone                                                                                                                                                            | Yes                           |           |        |
| 29.                  | Electricity                                                                                                                                                          | Yes                           |           |        |
| 30.                  | Dealing with inflammable/chemical                                                                                                                                    | No                            |           |        |

## Site Visit Photographs:

Page 2 of 3 Printed on: 31 May, 2023

Recommendation: Verified & found Ok

 $\textbf{Remark} \hspace{0.1cm} : \hspace{0.1cm} ok \hspace{0.1cm}$ 

Suraj Kumar Sharma Junior Engg

Page 3 of 3 Printed on: 31 May, 2023